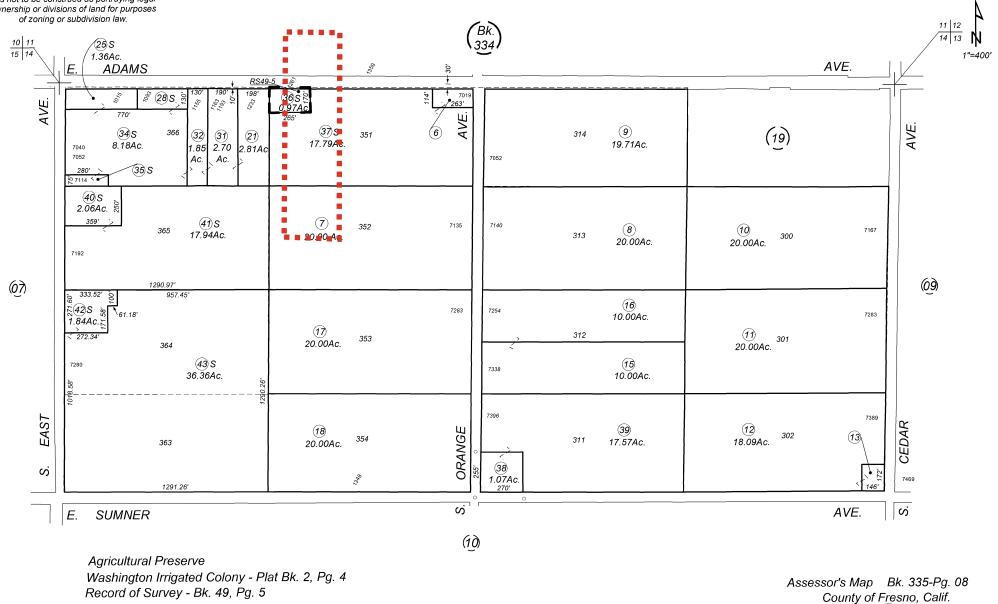

Path: G:\4360Devs&Pln\GIS\Completed GIS Maps\Landuse\va4174 & dra4780\va 4174 & dra 4780.aprx

Path: G:\4360Devs&Pln\GIS\Completed GIS Maps\Landuse\va4174 & dra4780\va 4174 & dra 4780.aprx

SUBDIVIDED LAND IN POR. SEC. 14, T.15S., R.20E. M.D.B.&M.

Tax Rate Area 157-000

335-08

-NOTE-This map is for Assessment purposes only. It is not to be construed as portraying legal ownership or divisions of land for purposes of zoning or subdivision law.

10/14/2021

Note - Assessor's Block Numbers Shown in Ellipses Assessor's Parcel Numbers Shown in Circles

Property line

To: County of Fresno Department of Public Works and Planning

I am the son of the sole owners of the property at 7254 S. Orange, Fresno CA 93725. This property has been owned by my parents Luis and Margarita Jacinto for over 20 years. As my parents have gotten older they are unable to care for the property. The proposed  $2 \pm -$  acre plot will contain my home. The remaining  $8 \pm -$  acre plot contains my parents home, mobile home, storage shed and row crops. In order to continue caring for this property I wish to build a home for my family close to their property in order to both care for my elderly parents as well as the family farm.

APN 335-080-16

JOINT TENANTS

the real property in the City of FRESNO

County of FRESNO

, State of California, described as

THE NORTH HALF OF LOT 312 WASHINGTON IRRIGATED COLONY, IN THE COUNTY OF FRESNO, STATE OF CALIFORNIA, ACCORDING TO THE MAP THEREOF RECORDED IN BOOK 2, PAGE 4 OF PLATS, IN THE OFFICE OF THE COUNTY RECORDER OF SAID COUNTY