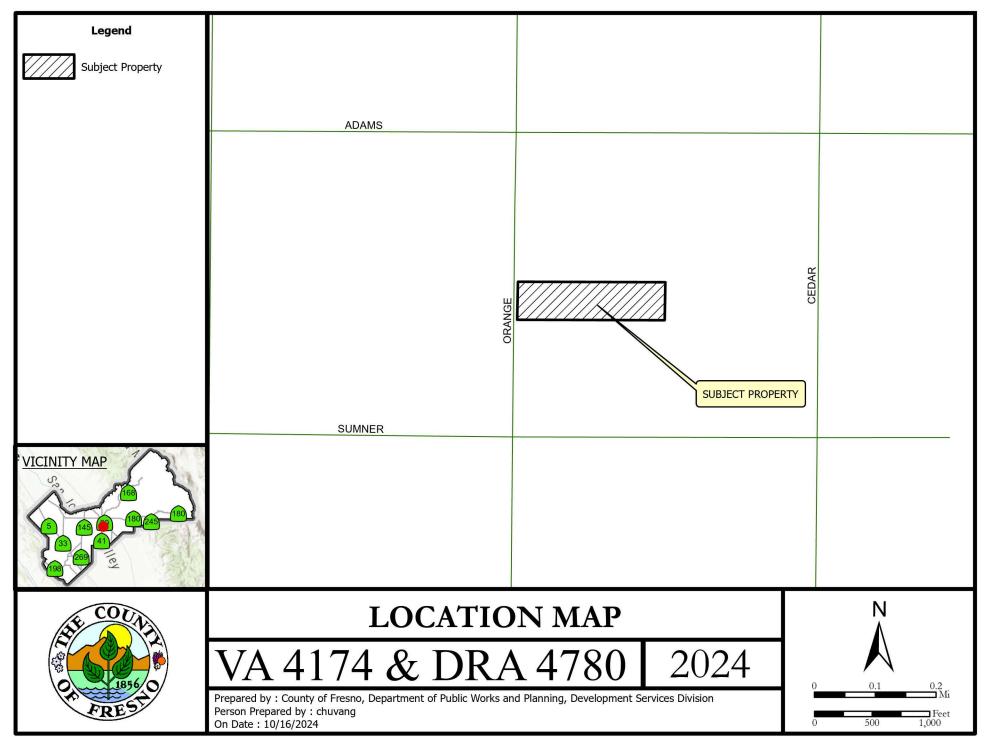

#### DUE DATE: November 15, 2024

The Department of Public Works and Planning, Development Services and Capital Projects Division is reviewing the subject application proposing to allow the creation of a 2-acre and 8-acre parcel from an existing 10-acre parcel. Additionally, Amendment to Director's Review and Approval (DRA) 4428 to run concurrently to allow two existing residences to remain on the 8-acre lot. The subject property is located within the AE-20 (Exclusive Agricultural, 20-acre minimum parcel size) Zone District

The subject parcel is located on the east side of Orange Ave., approximately 2.77-miles South from the City limits of the City of Fresno. (APN: 335-080-16) (ADDRESS: 7254 S. Orange Ave) (Sup. Dist. 1).