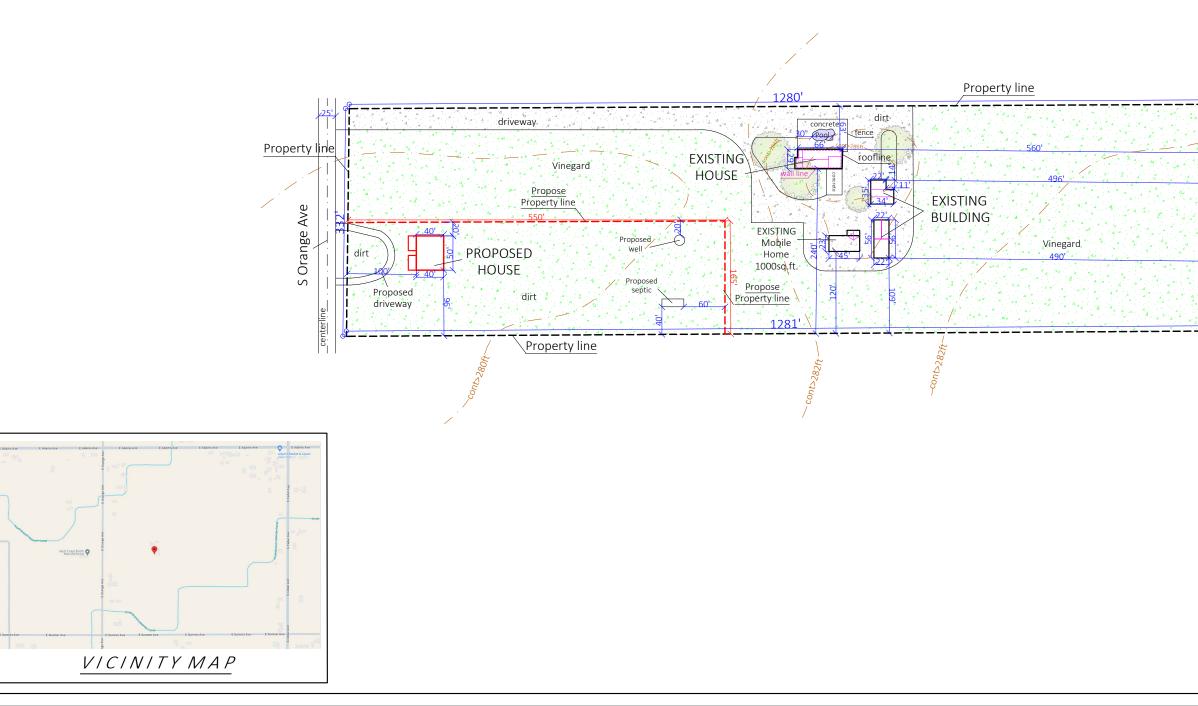

#### DUE DATE: November 15, 2024

The Department of Public Works and Planning, Development Services and Capital Projects Division is reviewing the subject application proposing to allow the creation of a 2-acre and 8-acre parcel from an existing 10-acre parcel. Additionally, Amendment to Director's Review and Approval (DRA) 4428 to run concurrently to allow two existing residences to remain on the 8-acre lot. The subject property is located within the AE-20 (Exclusive Agricultural, 20-acre minimum parcel size) Zone District

The subject parcel is located on the east side of Orange Ave., approximately 2.77-miles South from the City limits of the City of Fresno. (APN: 335-080-16) (ADDRESS: 7254 S. Orange Ave) (Sup. Dist. 1).

Note - Assessor's Block Numbers Shown in Ellipses Assessor's Parcel Numbers Shown in Circles

Property line

To: County of Fresno Department of Public Works and Planning

I am the son of the sole owners of the property at 7254 S. Orange, Fresno CA 93725. This property has been owned by my parents Luis and Margarita Jacinto for over 20 years. As my parents have gotten older they are unable to care for the property. The proposed  $2 \pm -$  acre plot will contain my home. The remaining  $8 \pm -$  acre plot contains my parents home, mobile home, storage shed and row crops. In order to continue caring for this property I wish to build a home for my family close to their property in order to both care for my elderly parents as well as the family farm.

The block on which my parents property is situated has multiple 5 and 10 acres plots with homes. I plan to live on the proposed 2+/- acre plot to help care for both my parents and the farm. Creation of the proposed homesite will allow me to protect my family's property like other property owners with like-kind lot sizes. Increased security risk of vandalism to the farm and enhanced farming efficiency living on the farm. The right to have a homesite on one's own property is enjoyed by others under like zoning and can be realized once the granting of the proposed Variance.

3. The granting of Variance will not be materially detrimental property and improvement in the Vicinity in which the property is located.

The total plot will continue to be used for agricultural purposes  $8 \pm -acres$  for grape vines. The proposed  $2 \pm -will$  be used to build a single family residence close to elderly parents as well as keep as many row crops as possible. No adverse impacts to adjacent properties will occur as a result of the proposed variance. Granting the proposed variance to create a  $2\pm -acre$  homesite from an existing  $8 \pm -acre parcel will have no adverse impact on the public or surrounding property owners.$ 