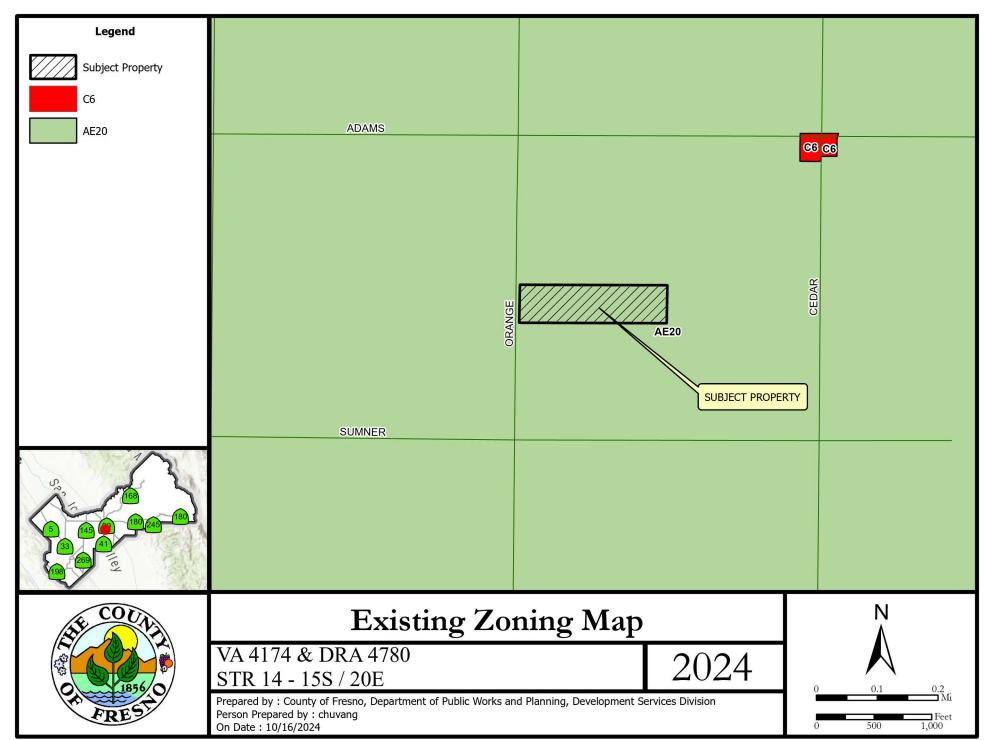

#### DUE DATE: November 15, 2024

The Department of Public Works and Planning, Development Services and Capital Projects Division is reviewing the subject application proposing to allow the creation of a 2-acre and 8-acre parcel from an existing 10-acre parcel. Additionally, Amendment to Director's Review and Approval (DRA) 4428 to run concurrently to allow two existing residences to remain on the 8-acre lot. The subject property is located within the AE-20 (Exclusive Agricultural, 20-acre minimum parcel size) Zone District

The subject parcel is located on the east side of Orange Ave., approximately 2.77-miles South from the City limits of the City of Fresno. (APN: 335-080-16) (ADDRESS: 7254 S. Orange Ave) (Sup. Dist. 1).