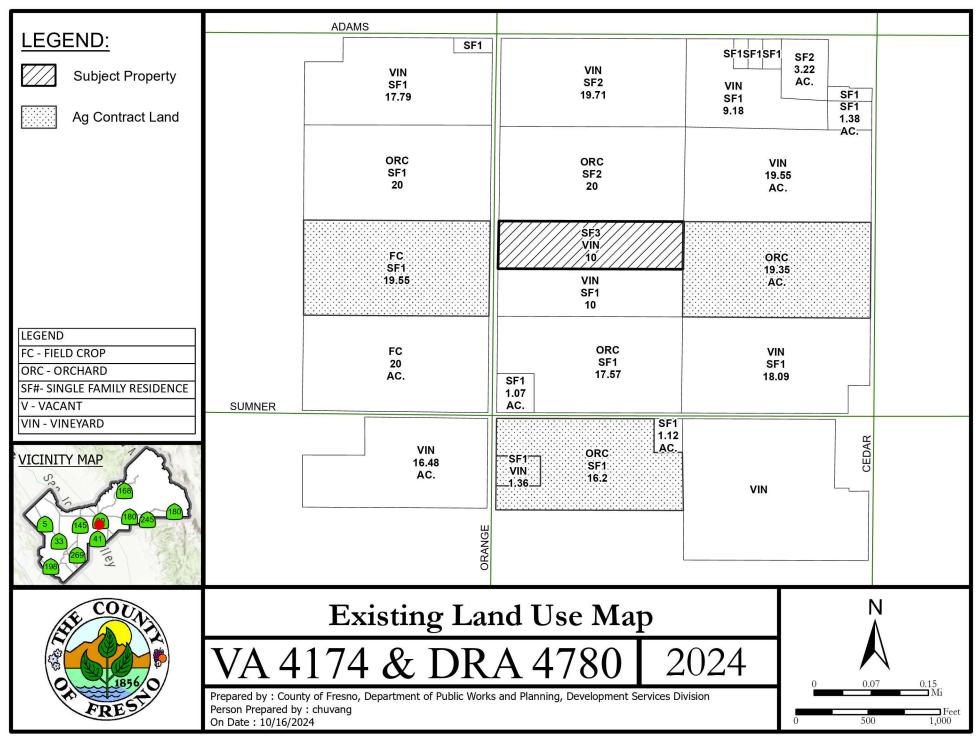

#### DUE DATE: November 15, 2024

The Department of Public Works and Planning, Development Services and Capital Projects Division is reviewing the subject application proposing to allow the creation of a 2-acre and 8-acre parcel from an existing 10-acre parcel. Additionally, Amendment to Director's Review and Approval (DRA) 4428 to run concurrently to allow two existing residences to remain on the 8-acre lot. The subject property is located within the AE-20 (Exclusive Agricultural, 20-acre minimum parcel size) Zone District

The subject parcel is located on the east side of Orange Ave., approximately 2.77-miles South from the City limits of the City of Fresno. (APN: 335-080-16) (ADDRESS: 7254 S. Orange Ave) (Sup. Dist. 1).