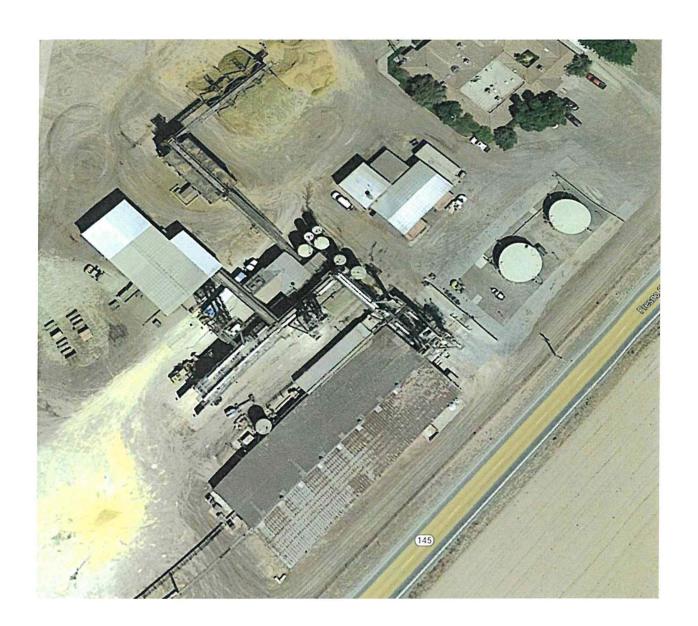

Development Services and Capital Projects Division

SUBJECT: Variance Application No.4173

APPLICANT: Harris Ranch Feeding Company

DUE DATE: September 4, 2024

The Department of Public Works and Planning, Development Services and Capital Projects Division is reviewing the subject application proposing to allow an increase in the maximum height allowance for a proposed modernized flake grain mill, four silos, a receiving tower, a support tower, and supporting equipment from 35 ft to 115ft, located within the AE-40 (Exclusive Agricultural, 40-acre minimum parcel size) Zone District.

The subject parcels are located on the north side of interchange of Interstate 5 and Fresno Coalinga Rd., approximately 9.53 miles northeast from the City of Coalinga (APN: 065-020-16S) (29475 Fresno Coalinga Rd.) (Sup. Dist. 4).