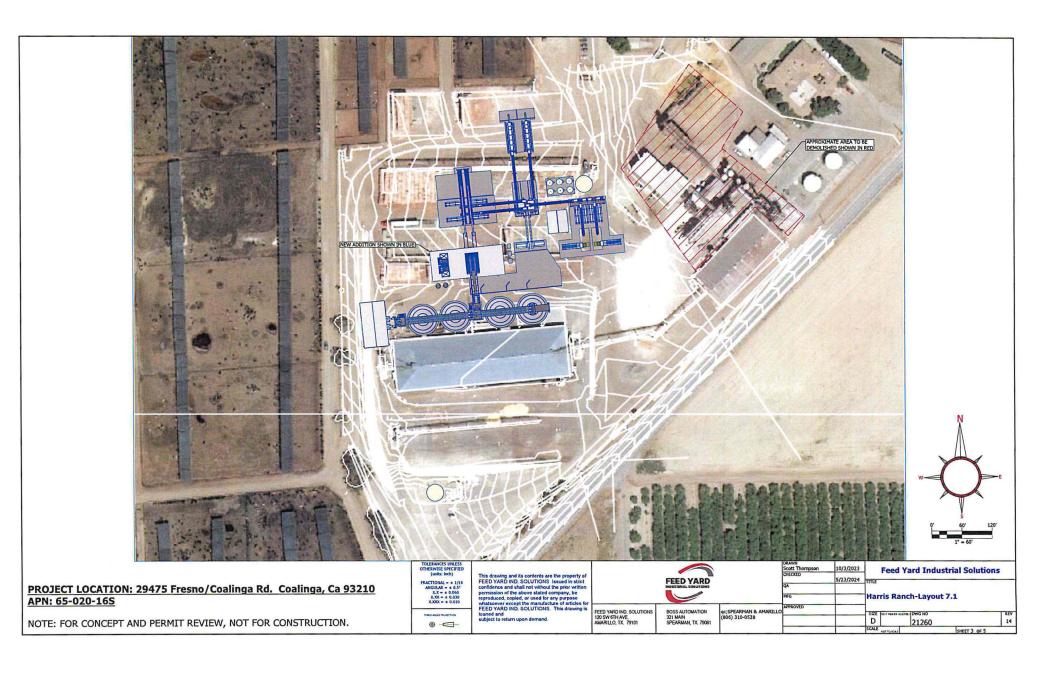

Development Services and Capital Projects Division

SUBJECT: Variance Application No.4173

APPLICANT: Harris Ranch Feeding Company

DUE DATE: September 4, 2024

The Department of Public Works and Planning, Development Services and Capital Projects Division is reviewing the subject application proposing to allow an increase in the maximum height allowance for a proposed modernized flake grain mill, four silos, a receiving tower, a support tower, and supporting equipment from 35 ft to 115ft, located within the AE-40 (Exclusive Agricultural, 40-acre minimum parcel size) Zone District.

The subject parcels are located on the north side of interchange of Interstate 5 and Fresno Coalinga Rd., approximately 9.53 miles northeast from the City of Coalinga (APN: 065-020-16S) (29475 Fresno Coalinga Rd.) (Sup. Dist. 4).