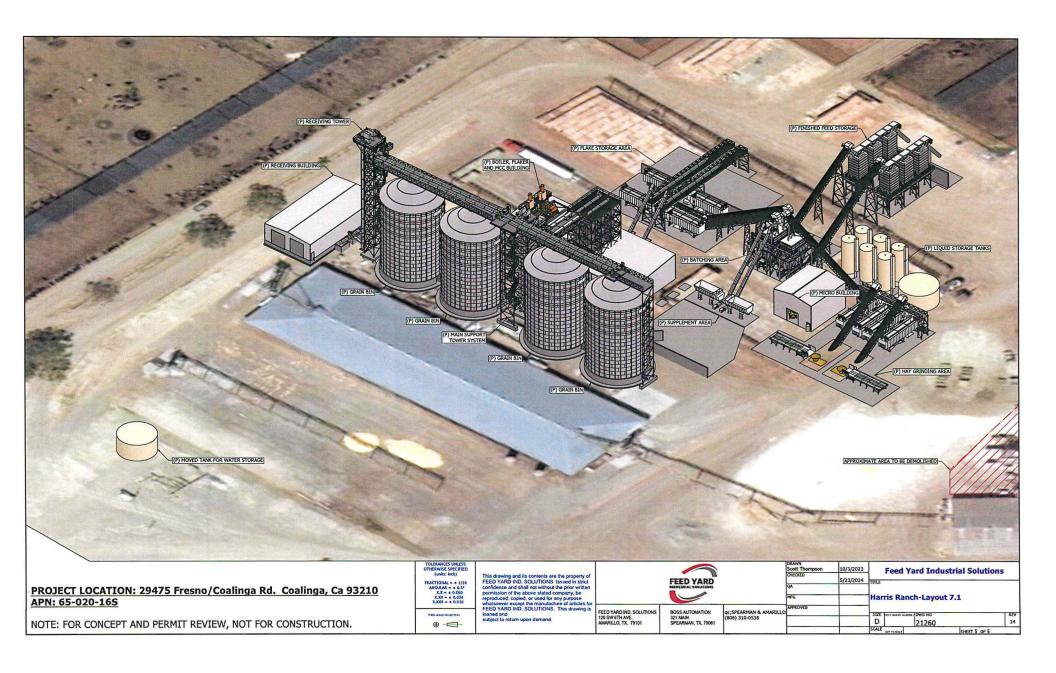

Development Services and Capital Projects Division

SUBJECT: Variance Application No.4173

APPLICANT: Harris Ranch Feeding Company

DUE DATE: September 4, 2024

The Department of Public Works and Planning, Development Services and Capital Projects Division is reviewing the subject application proposing to allow an increase in the maximum height allowance for a proposed modernized flake grain mill, four silos, a receiving tower, a support tower, and supporting equipment from 35 ft to 115ft, located within the AE-40 (Exclusive Agricultural, 40-acre minimum parcel size) Zone District.

The subject parcels are located on the north side of interchange of Interstate 5 and Fresno Coalinga Rd., approximately 9.53 miles northeast from the City of Coalinga (APN: 065-020-16S) (29475 Fresno Coalinga Rd.) (Sup. Dist. 4).