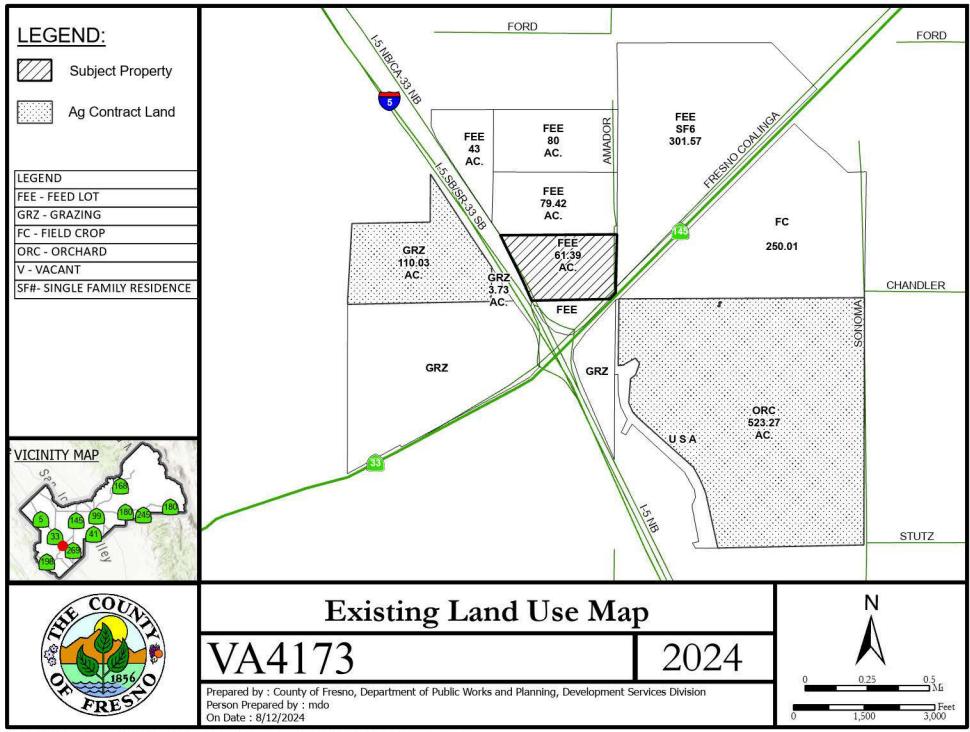

The subject parcels are located on the north side of interchange of Interstate 5 and Fresno Coalinga Rd., approximately 9.53 miles northeast from the City of Coalinga (APN: 065-020-16S) (29475 Fresno Coalinga Rd.) (Sup. Dist. 4).