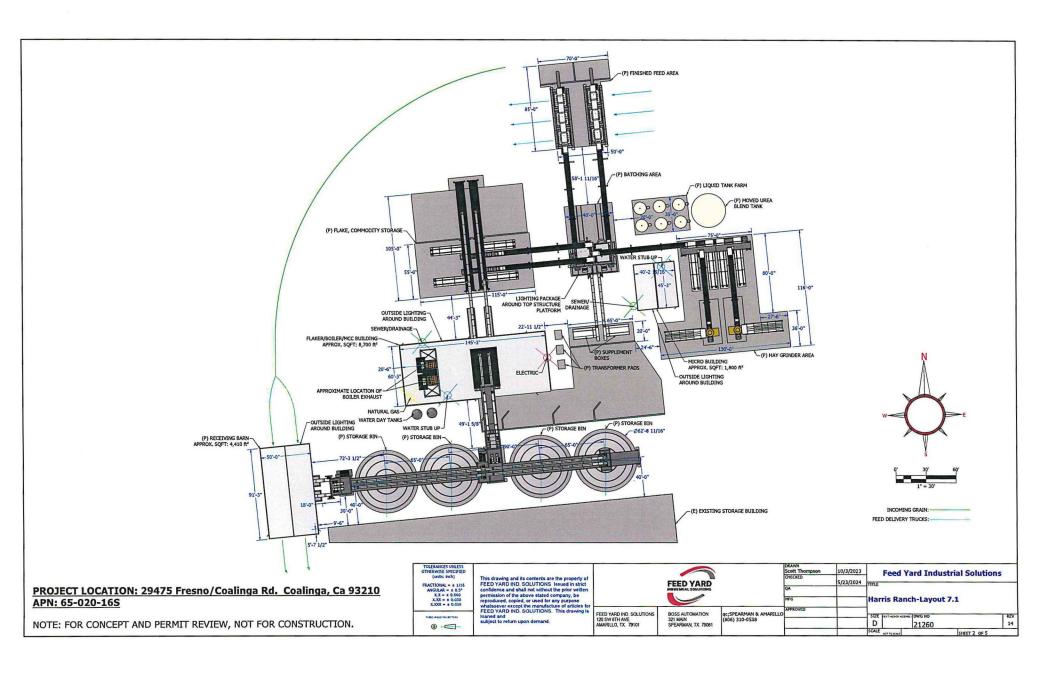

Development Services and Capital Projects Division

SUBJECT: Variance Application No.4173

APPLICANT: Harris Ranch Feeding Company

DUE DATE: September 4, 2024

The Department of Public Works and Planning, Development Services and Capital Projects Division is reviewing the subject application proposing to allow an increase in the maximum height allowance for a proposed modernized flake grain mill, four silos, a receiving tower, a support tower, and supporting equipment from 35 ft to 115ft, located within the AE-40 (Exclusive Agricultural, 40-acre minimum parcel size) Zone District.