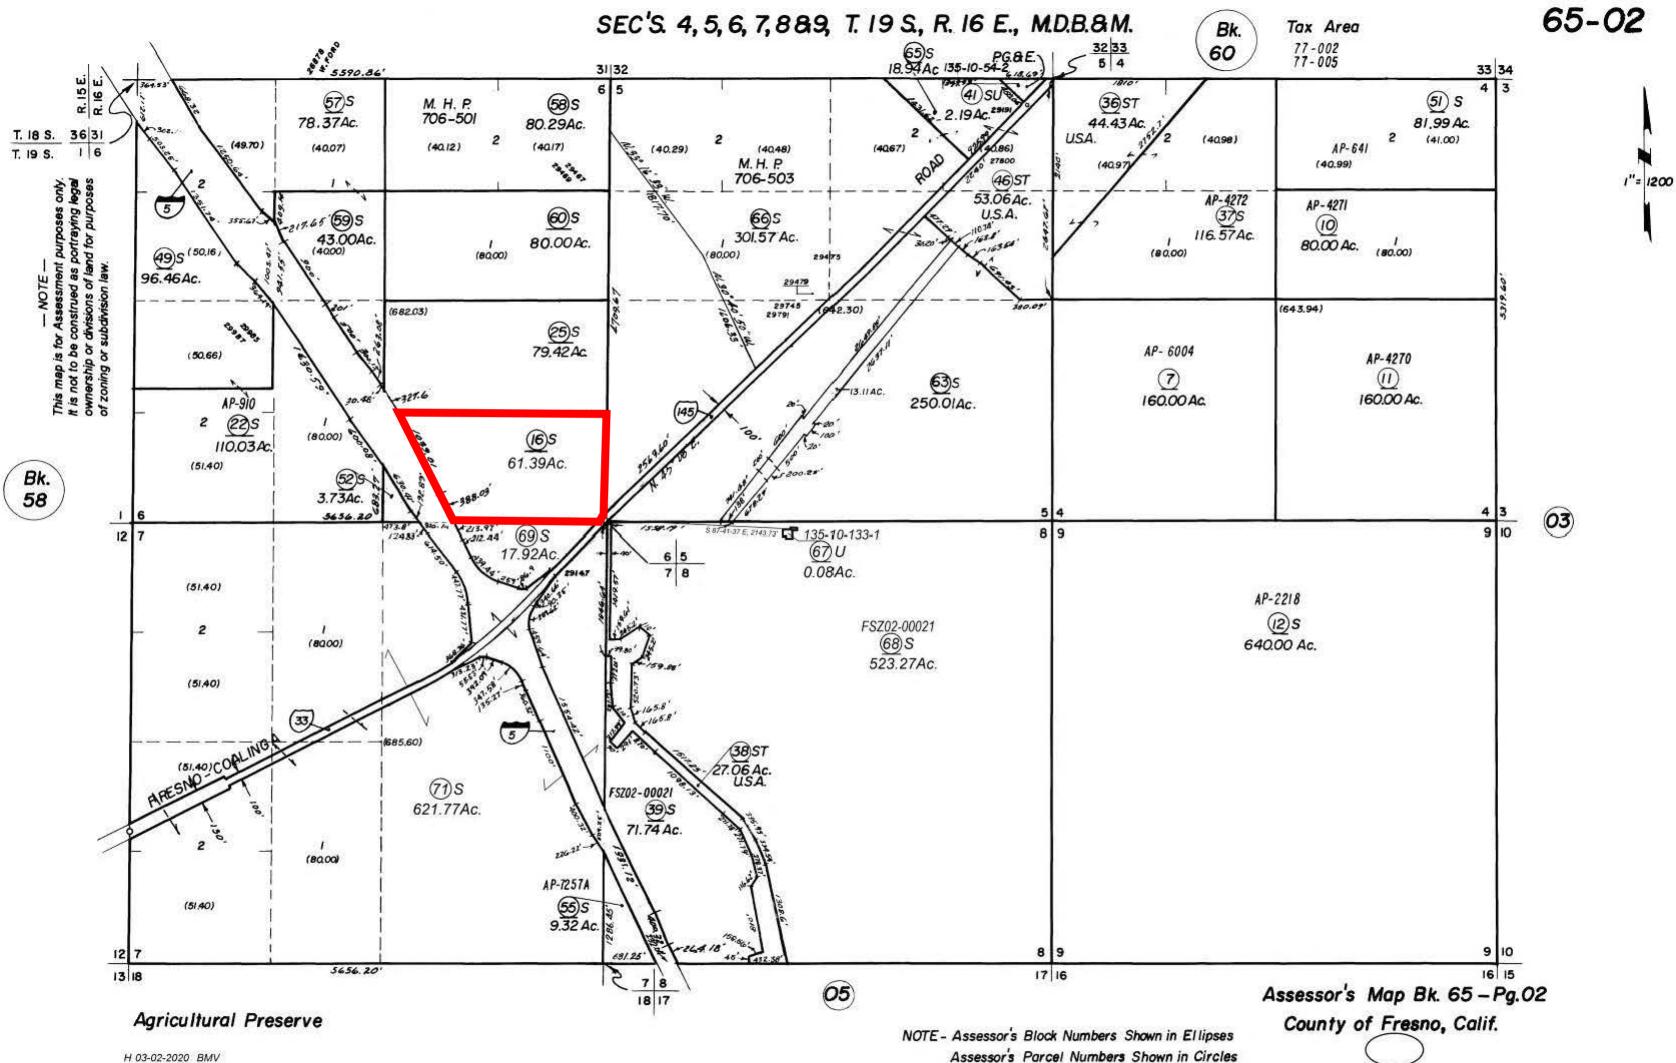

The subject parcels are located on the north side of interchange of Interstate 5 and Fresno Coalinga Rd., approximately 9.53 miles northeast from the City of Coalinga (APN: 065-020-16S) (29475 Fresno Coalinga Rd.) (Sup. Dist. 4).