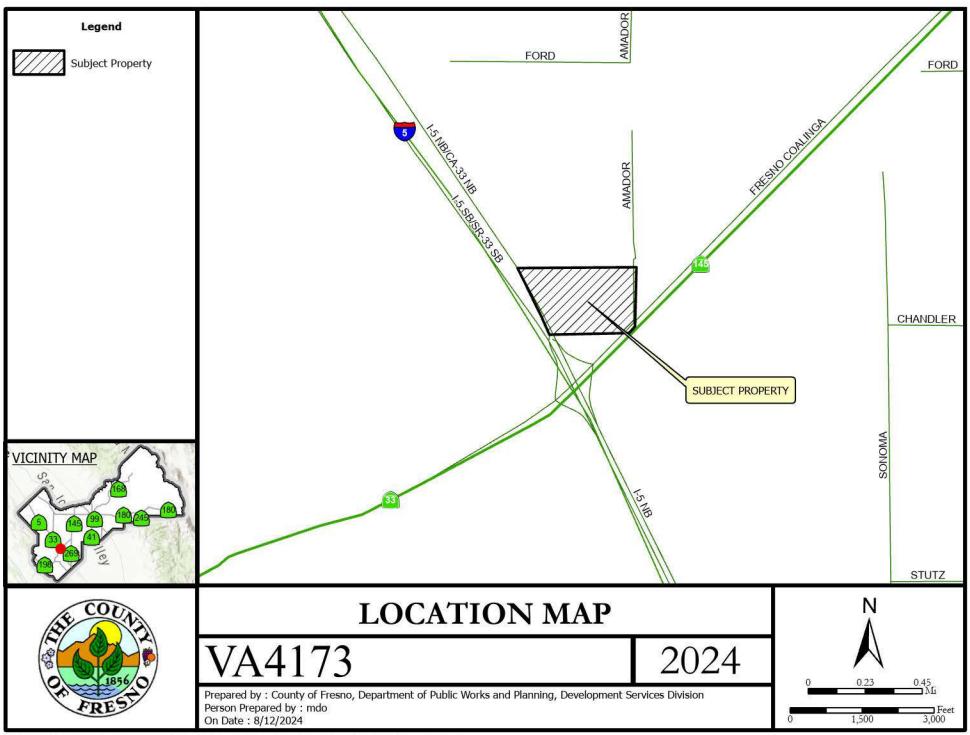

The subject parcels are located on the north side of interchange of Interstate 5 and Fresno Coalinga Rd., approximately 9.53 miles northeast from the City of Coalinga (APN: 065-020-16S) (29475 Fresno Coalinga Rd.) (Sup. Dist. 4).