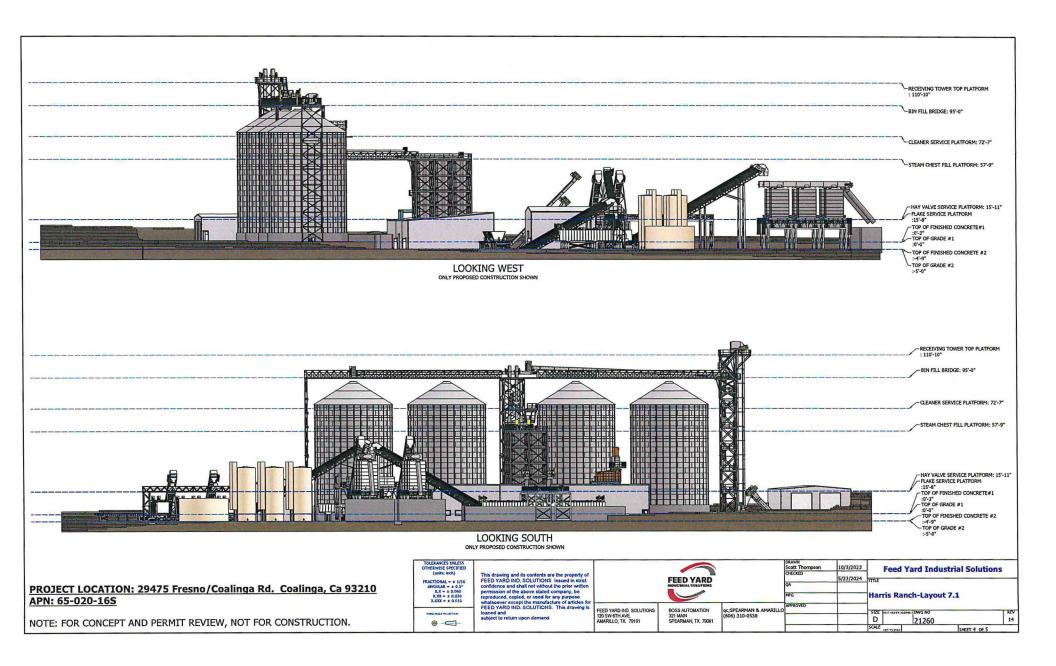

Development Services and Capital Projects Division

SUBJECT: Variance Application No.4173

APPLICANT: Harris Ranch Feeding Company

DUE DATE: September 4, 2024

The Department of Public Works and Planning, Development Services and Capital Projects Division is reviewing the subject application proposing to allow an increase in the maximum height allowance for a proposed modernized flake grain mill, four silos, a receiving tower, a support tower, and supporting equipment from 35 ft to 115ft, located within the AE-40 (Exclusive Agricultural, 40-acre minimum parcel size) Zone District.

The subject parcels are located on the north side of interchange of Interstate 5 and Fresno Coalinga Rd., approximately 9.53 miles northeast from the City of Coalinga (APN: 065-020-16S) (29475 Fresno Coalinga Rd.) (Sup. Dist. 4).