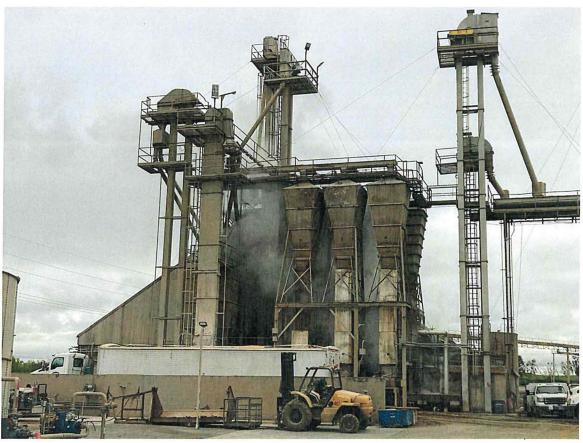

Development Services and Capital Projects Division

SUBJECT: Variance Application No.4173

APPLICANT: Harris Ranch Feeding Company

DUE DATE: September 4, 2024

The Department of Public Works and Planning, Development Services and Capital Projects Division is reviewing the subject application proposing to allow an increase in the maximum height allowance for a proposed modernized flake grain mill, four silos, a receiving tower, a support tower, and supporting equipment from 35 ft to 115ft, located within the AE-40 (Exclusive Agricultural, 40-acre minimum parcel size) Zone District.