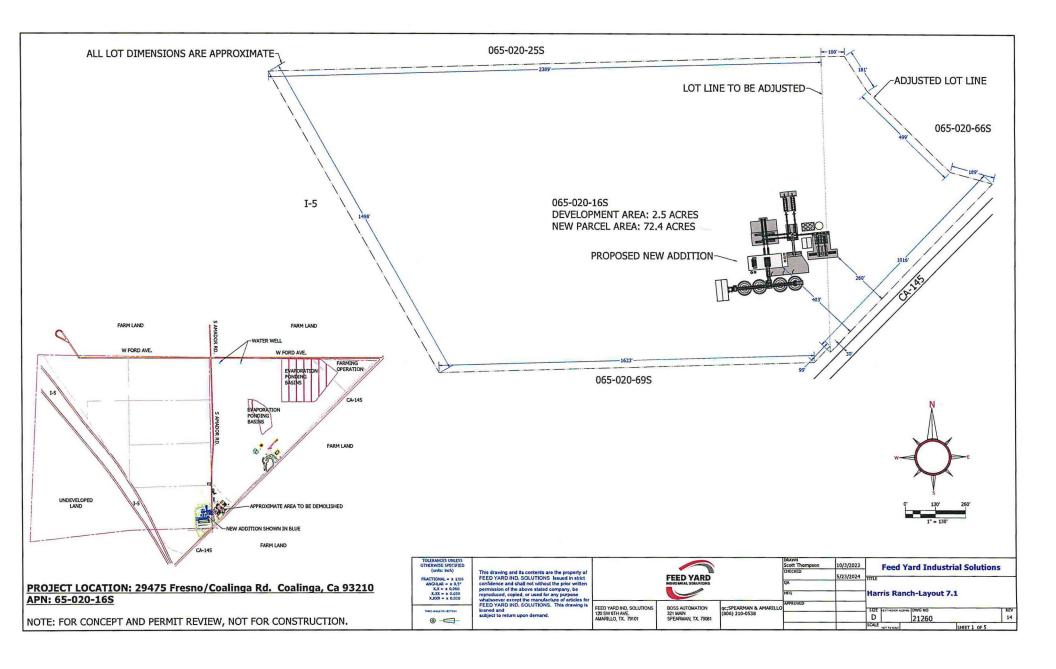

Development Services and Capital Projects Division

SUBJECT: Variance Application No.4173

APPLICANT: Harris Ranch Feeding Company

DUE DATE: September 4, 2024

The Department of Public Works and Planning, Development Services and Capital Projects Division is reviewing the subject application proposing to allow an increase in the maximum height allowance for a proposed modernized flake grain mill, four silos, a receiving tower, a support tower, and supporting equipment from 35 ft to 115ft, located within the AE-40 (Exclusive Agricultural, 40-acre minimum parcel size) Zone District.

The subject parcels are located on the north side of interchange of Interstate 5 and Fresno Coalinga Rd., approximately 9.53 miles northeast from the City of Coalinga (APN: 065-020-16S) (29475 Fresno Coalinga Rd.) (Sup. Dist. 4).