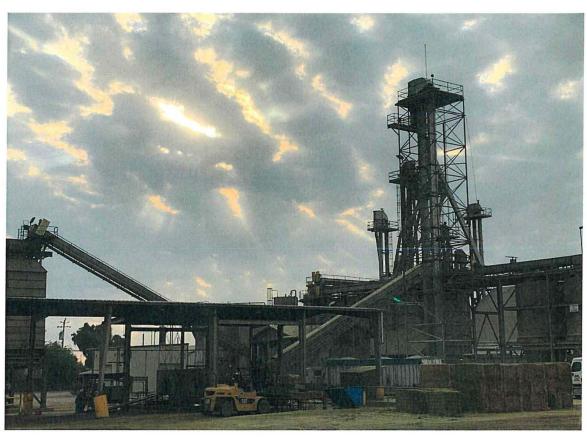

Development Services and Capital Projects Division

SUBJECT: Variance Application No.4173

APPLICANT: Harris Ranch Feeding Company

DUE DATE: September 4, 2024

The Department of Public Works and Planning, Development Services and Capital Projects Division is reviewing the subject application proposing to allow an increase in the maximum height allowance for a proposed modernized flake grain mill, four silos, a receiving tower, a support tower, and supporting equipment from 35 ft to 115ft, located within the AE-40 (Exclusive Agricultural, 40-acre minimum parcel size) Zone District.