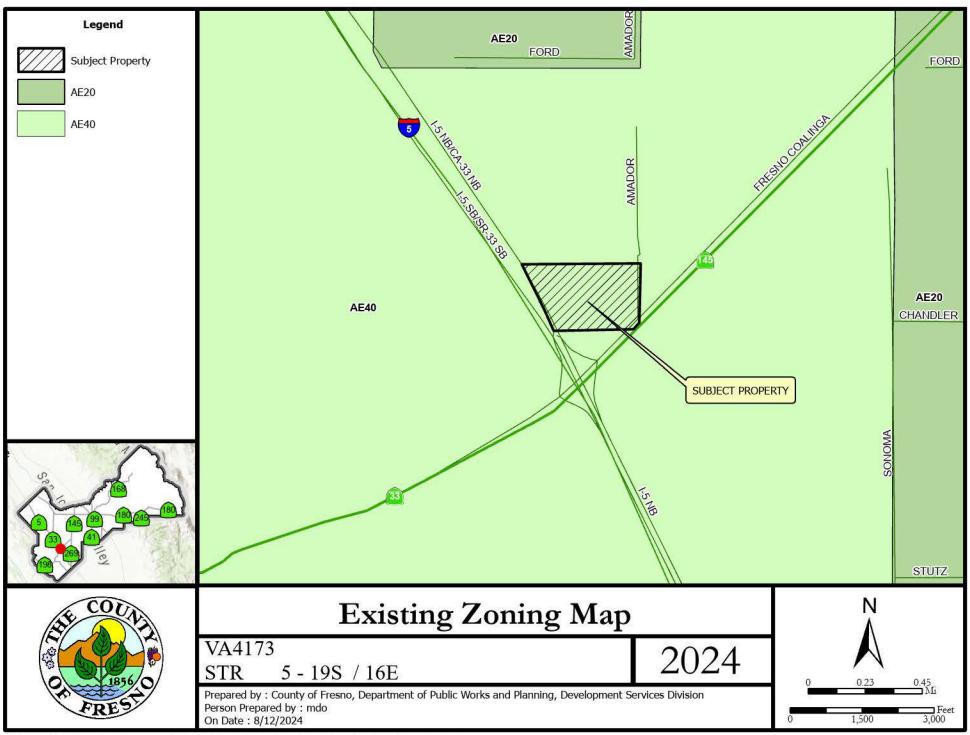

Development Services and Capital Projects Division

SUBJECT: Variance Application No.4173

APPLICANT: Harris Ranch Feeding Company

DUE DATE: September 4, 2024

The Department of Public Works and Planning, Development Services and Capital Projects Division is reviewing the subject application proposing to allow an increase in the maximum height allowance for a proposed modernized flake grain mill, four silos, a receiving tower, a support tower, and supporting equipment from 35 ft to 115ft, located within the AE-40 (Exclusive Agricultural, 40-acre minimum parcel size) Zone District.

The subject parcels are located on the north side of interchange of Interstate 5 and Fresno Coalinga Rd., approximately 9.53 miles northeast from the City of Coalinga (APN: 065-020-16S) (29475 Fresno Coalinga Rd.) (Sup. Dist. 4).