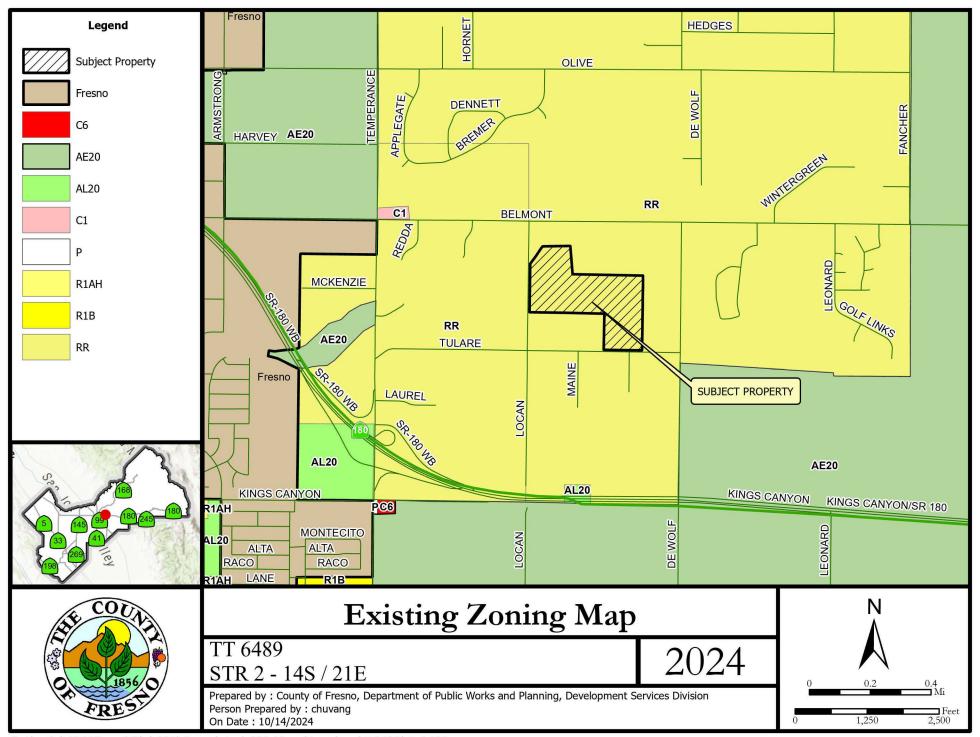

APPLICANT: Belmont Almonds

DUE DATE: November 6, 2024

The Department of Public Works and Planning, Development Services and Capital Projects Division is reviewing the subject applications proposing to allow a tentative tract map for the creation of twenty (20) single-family residential lot each two (2) acre (net) in size on a 46.77-acre parcel in RR (Rural Residential; two-acre minimum parcel) Zone District located on the east side of N. Locan Avenue, approximately 635 feet north of its intersection with E. Tulare Avenue and 2,640 feet east of the City of Fresno (7760 E. Tulare Avenue, Fresno) (APN 313-072-23).