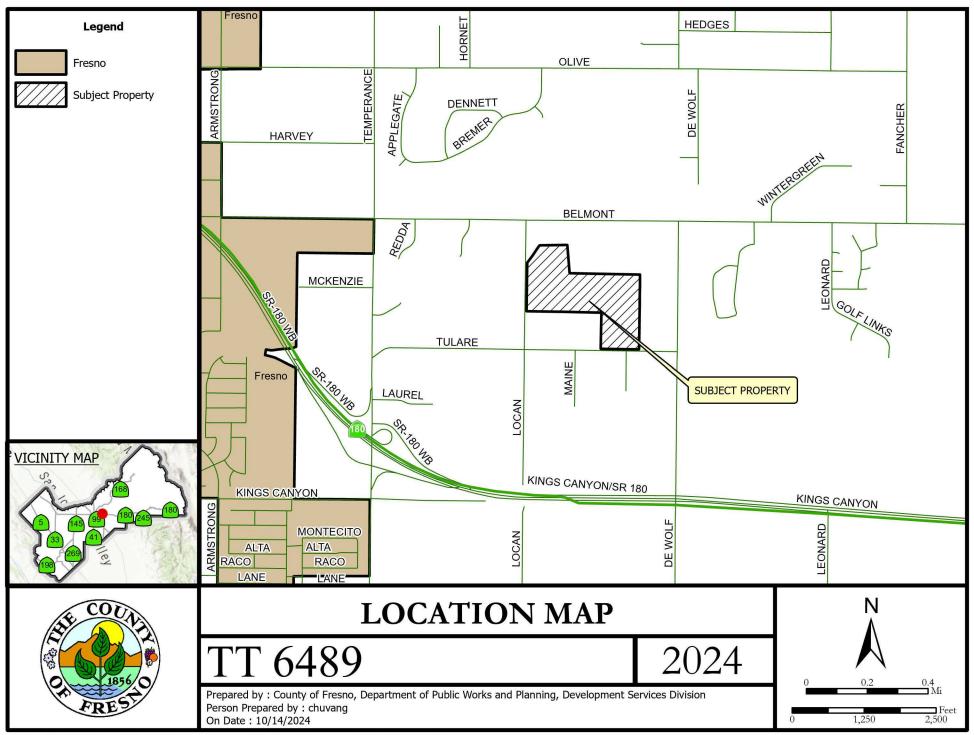

APPLICANT: Belmont Almonds

DUE DATE: November 6, 2024

The Department of Public Works and Planning, Development Services and Capital Projects Division is reviewing the subject applications proposing to allow a tentative tract map for the creation of twenty (20) single-family residential lot each two (2) acre (net) in size on a 46.77-acre parcel in RR (Rural Residential; two-acre minimum parcel) Zone District located on the east side of N. Locan Avenue, approximately 635 feet north of its intersection with E. Tulare Avenue and 2,640 feet east of the City of Fresno (7760 E. Tulare Avenue, Fresno) (APN 313-072-23).