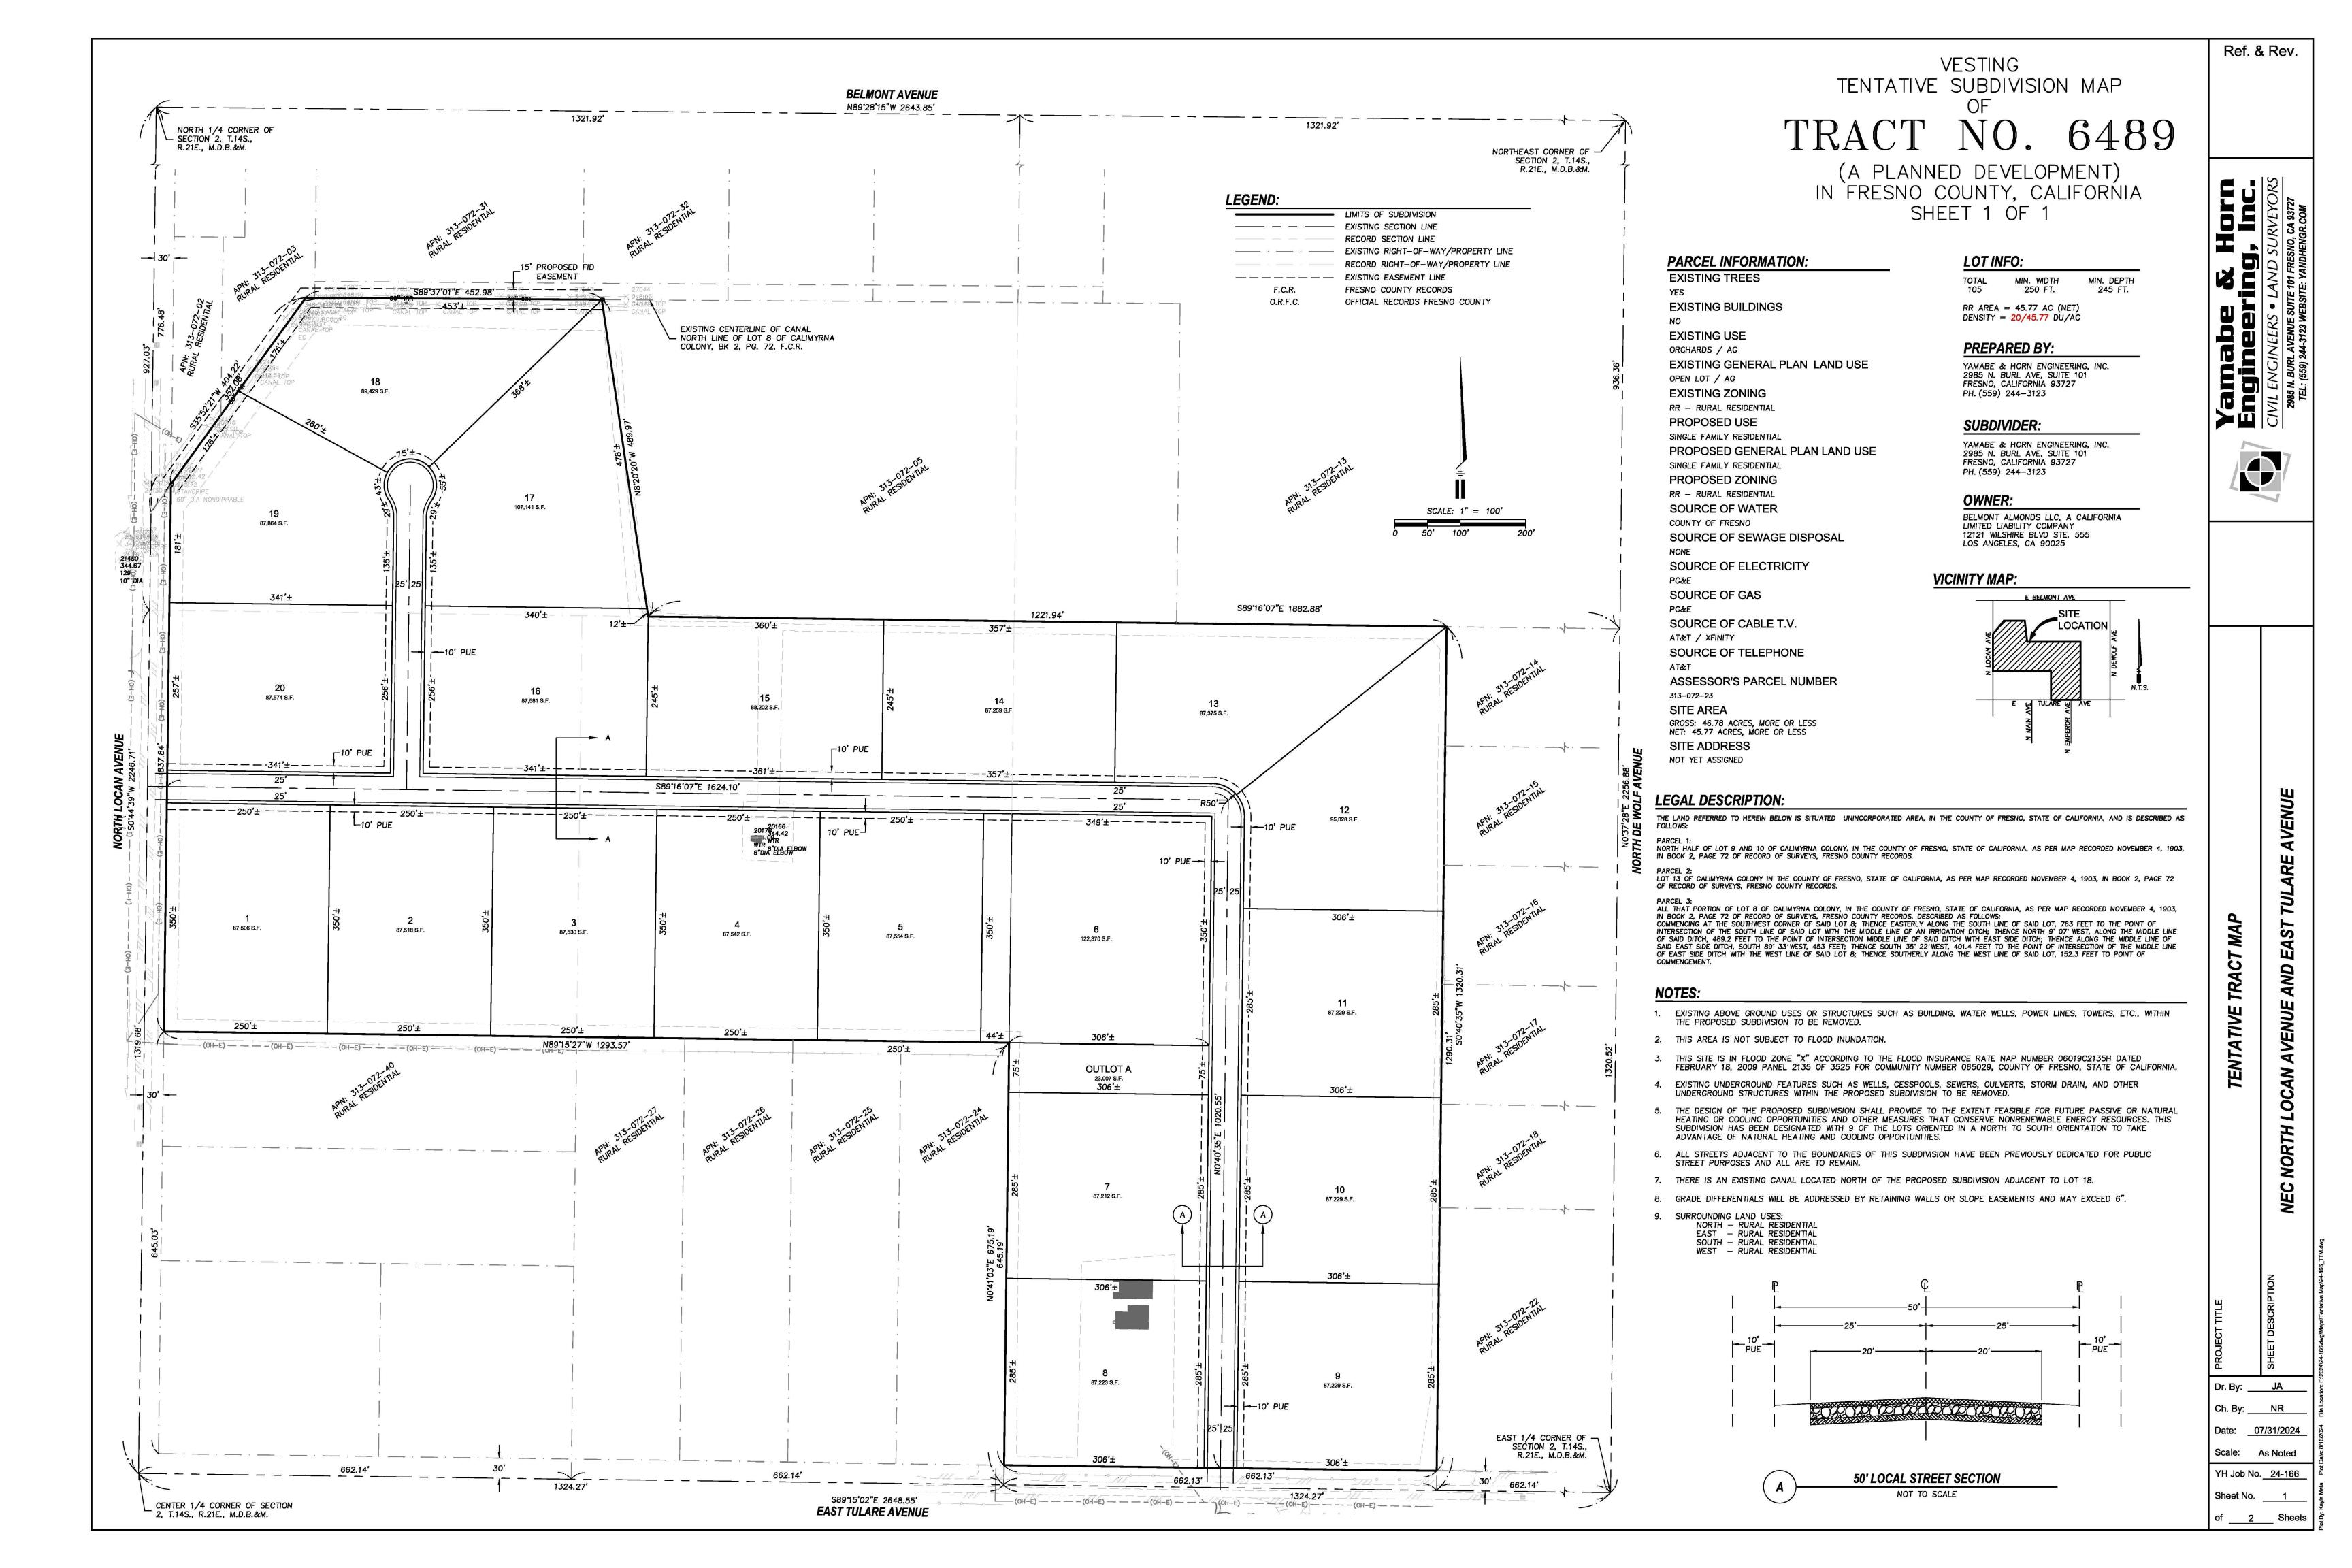

APPLICANT: Belmont Almonds

DUE DATE: November 6, 2024

The Department of Public Works and Planning, Development Services and Capital Projects Division is reviewing the subject applications proposing to allow a tentative tract map for the creation of twenty (20) single-family residential lot each two (2) acre (net) in size on a 46.77-acre parcel in RR (Rural Residential; two-acre minimum parcel) Zone District located on the east side of N. Locan Avenue, approximately 635 feet north of its intersection with E. Tulare Avenue and 2,640 feet east of the City of Fresno (7760 E. Tulare Avenue, Fresno) (APN 313-072-23).