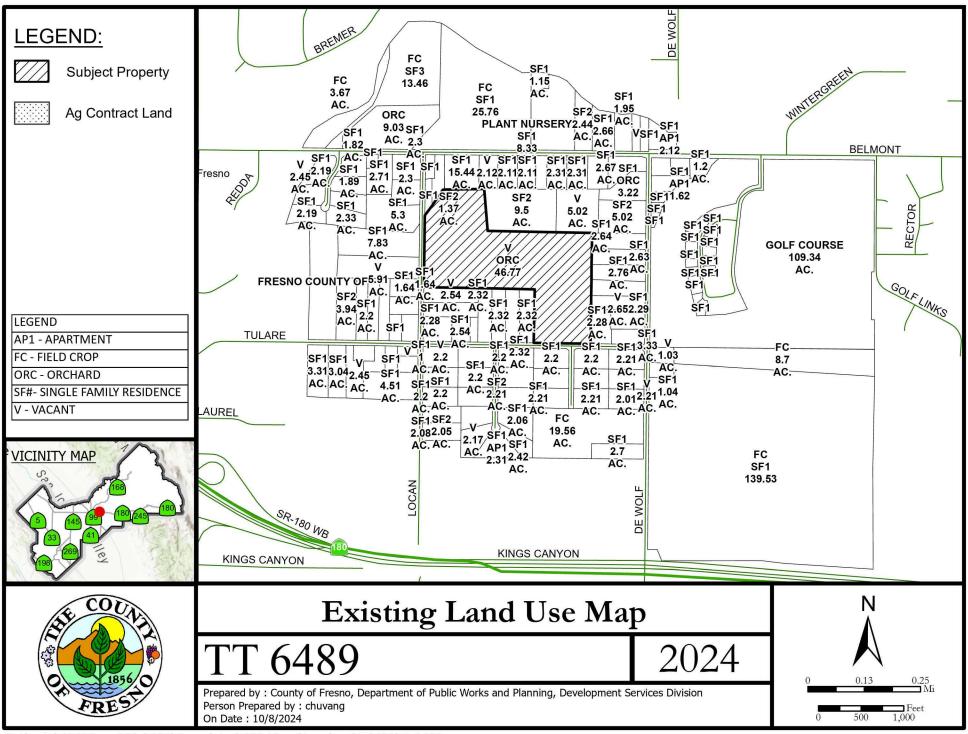

APPLICANT: Belmont Almonds

DUE DATE: November 6, 2024

The Department of Public Works and Planning, Development Services and Capital Projects Division is reviewing the subject applications proposing to allow a tentative tract map for the creation of twenty (20) single-family residential lot each two (2) acre (net) in size on a 46.77-acre parcel in RR (Rural Residential; two-acre minimum parcel) Zone District located on the east side of N. Locan Avenue, approximately 635 feet north of its intersection with E. Tulare Avenue and 2,640 feet east of the City of Fresno (7760 E. Tulare Avenue, Fresno) (APN 313-072-23).