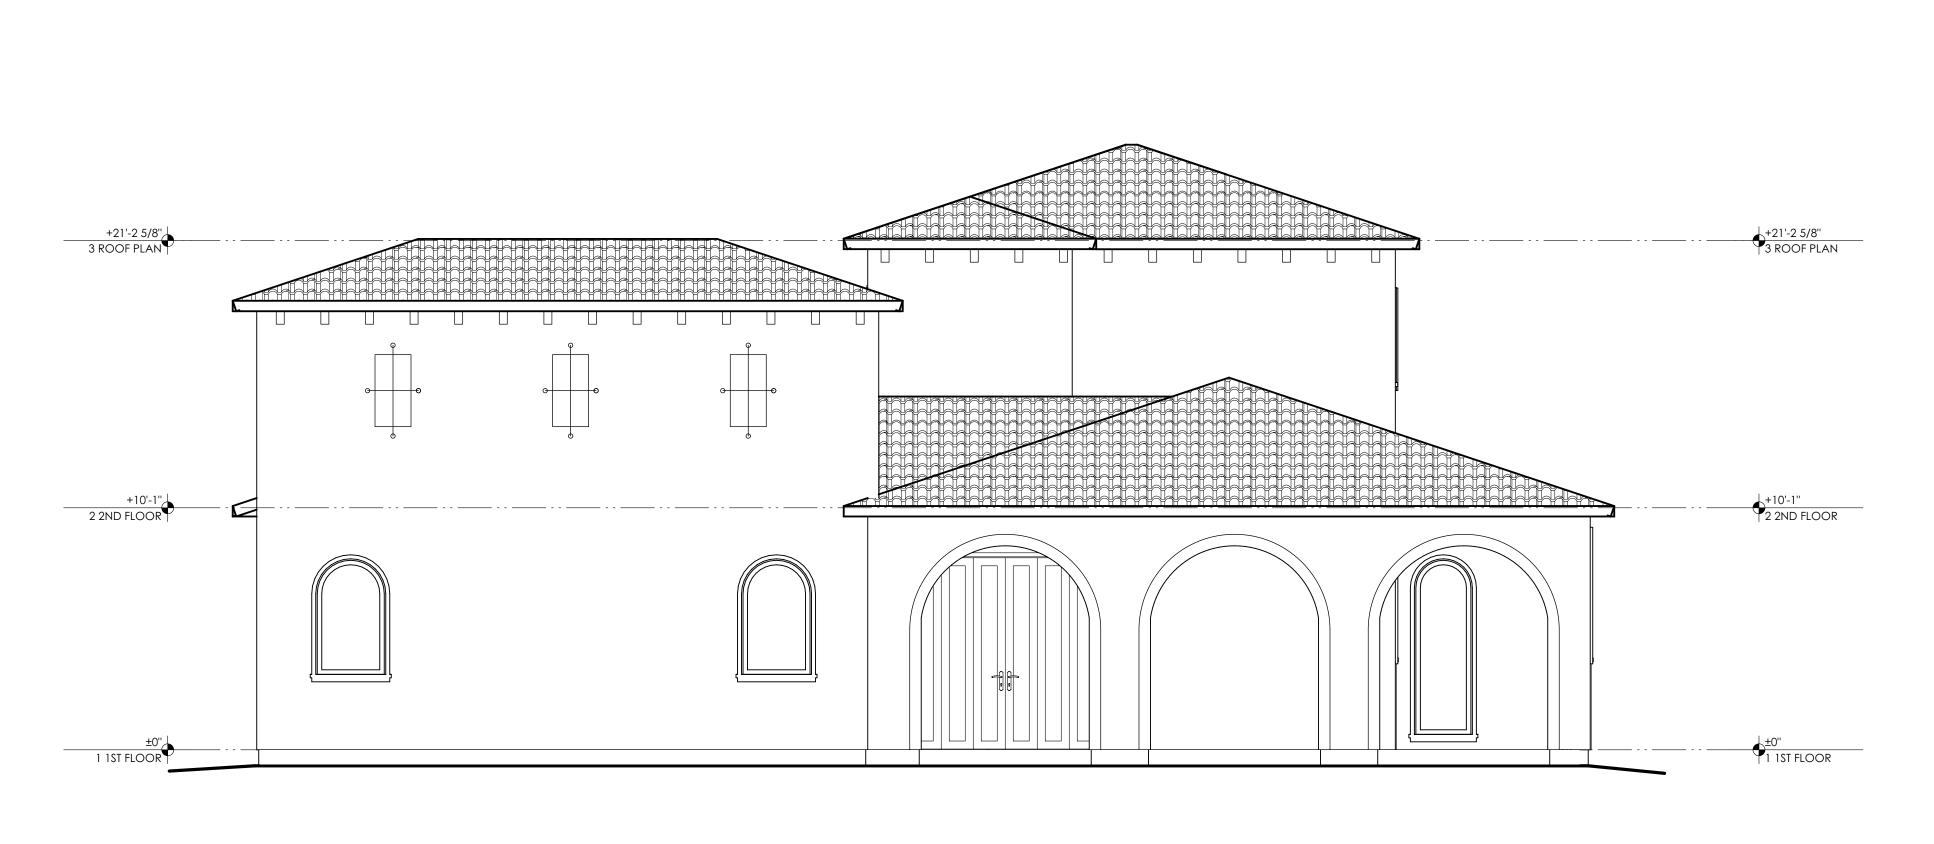

#### DUE DATE: November 4, 2024

The Department of Public Works and Planning, Development Services and Capital Projects Division is reviewing the subject application proposing to allow a second residence on a substandard 4.89-acre parcel located within the AE-20 (Exclusive Agricultural, 20-acre minimum parcel size) Zone District. Second residence not to exceed 2,000 square feet of living area. Owner of record to occupy one of the homes on-site.

The subject parcel is located on the east side of S. East Ave and north of E. American Ave. The property is approximately 1.05 miles from the limits of the City of Fresno. (APN: 329-070-32) (4637 S. Academy) (Sup. Dist. 3).