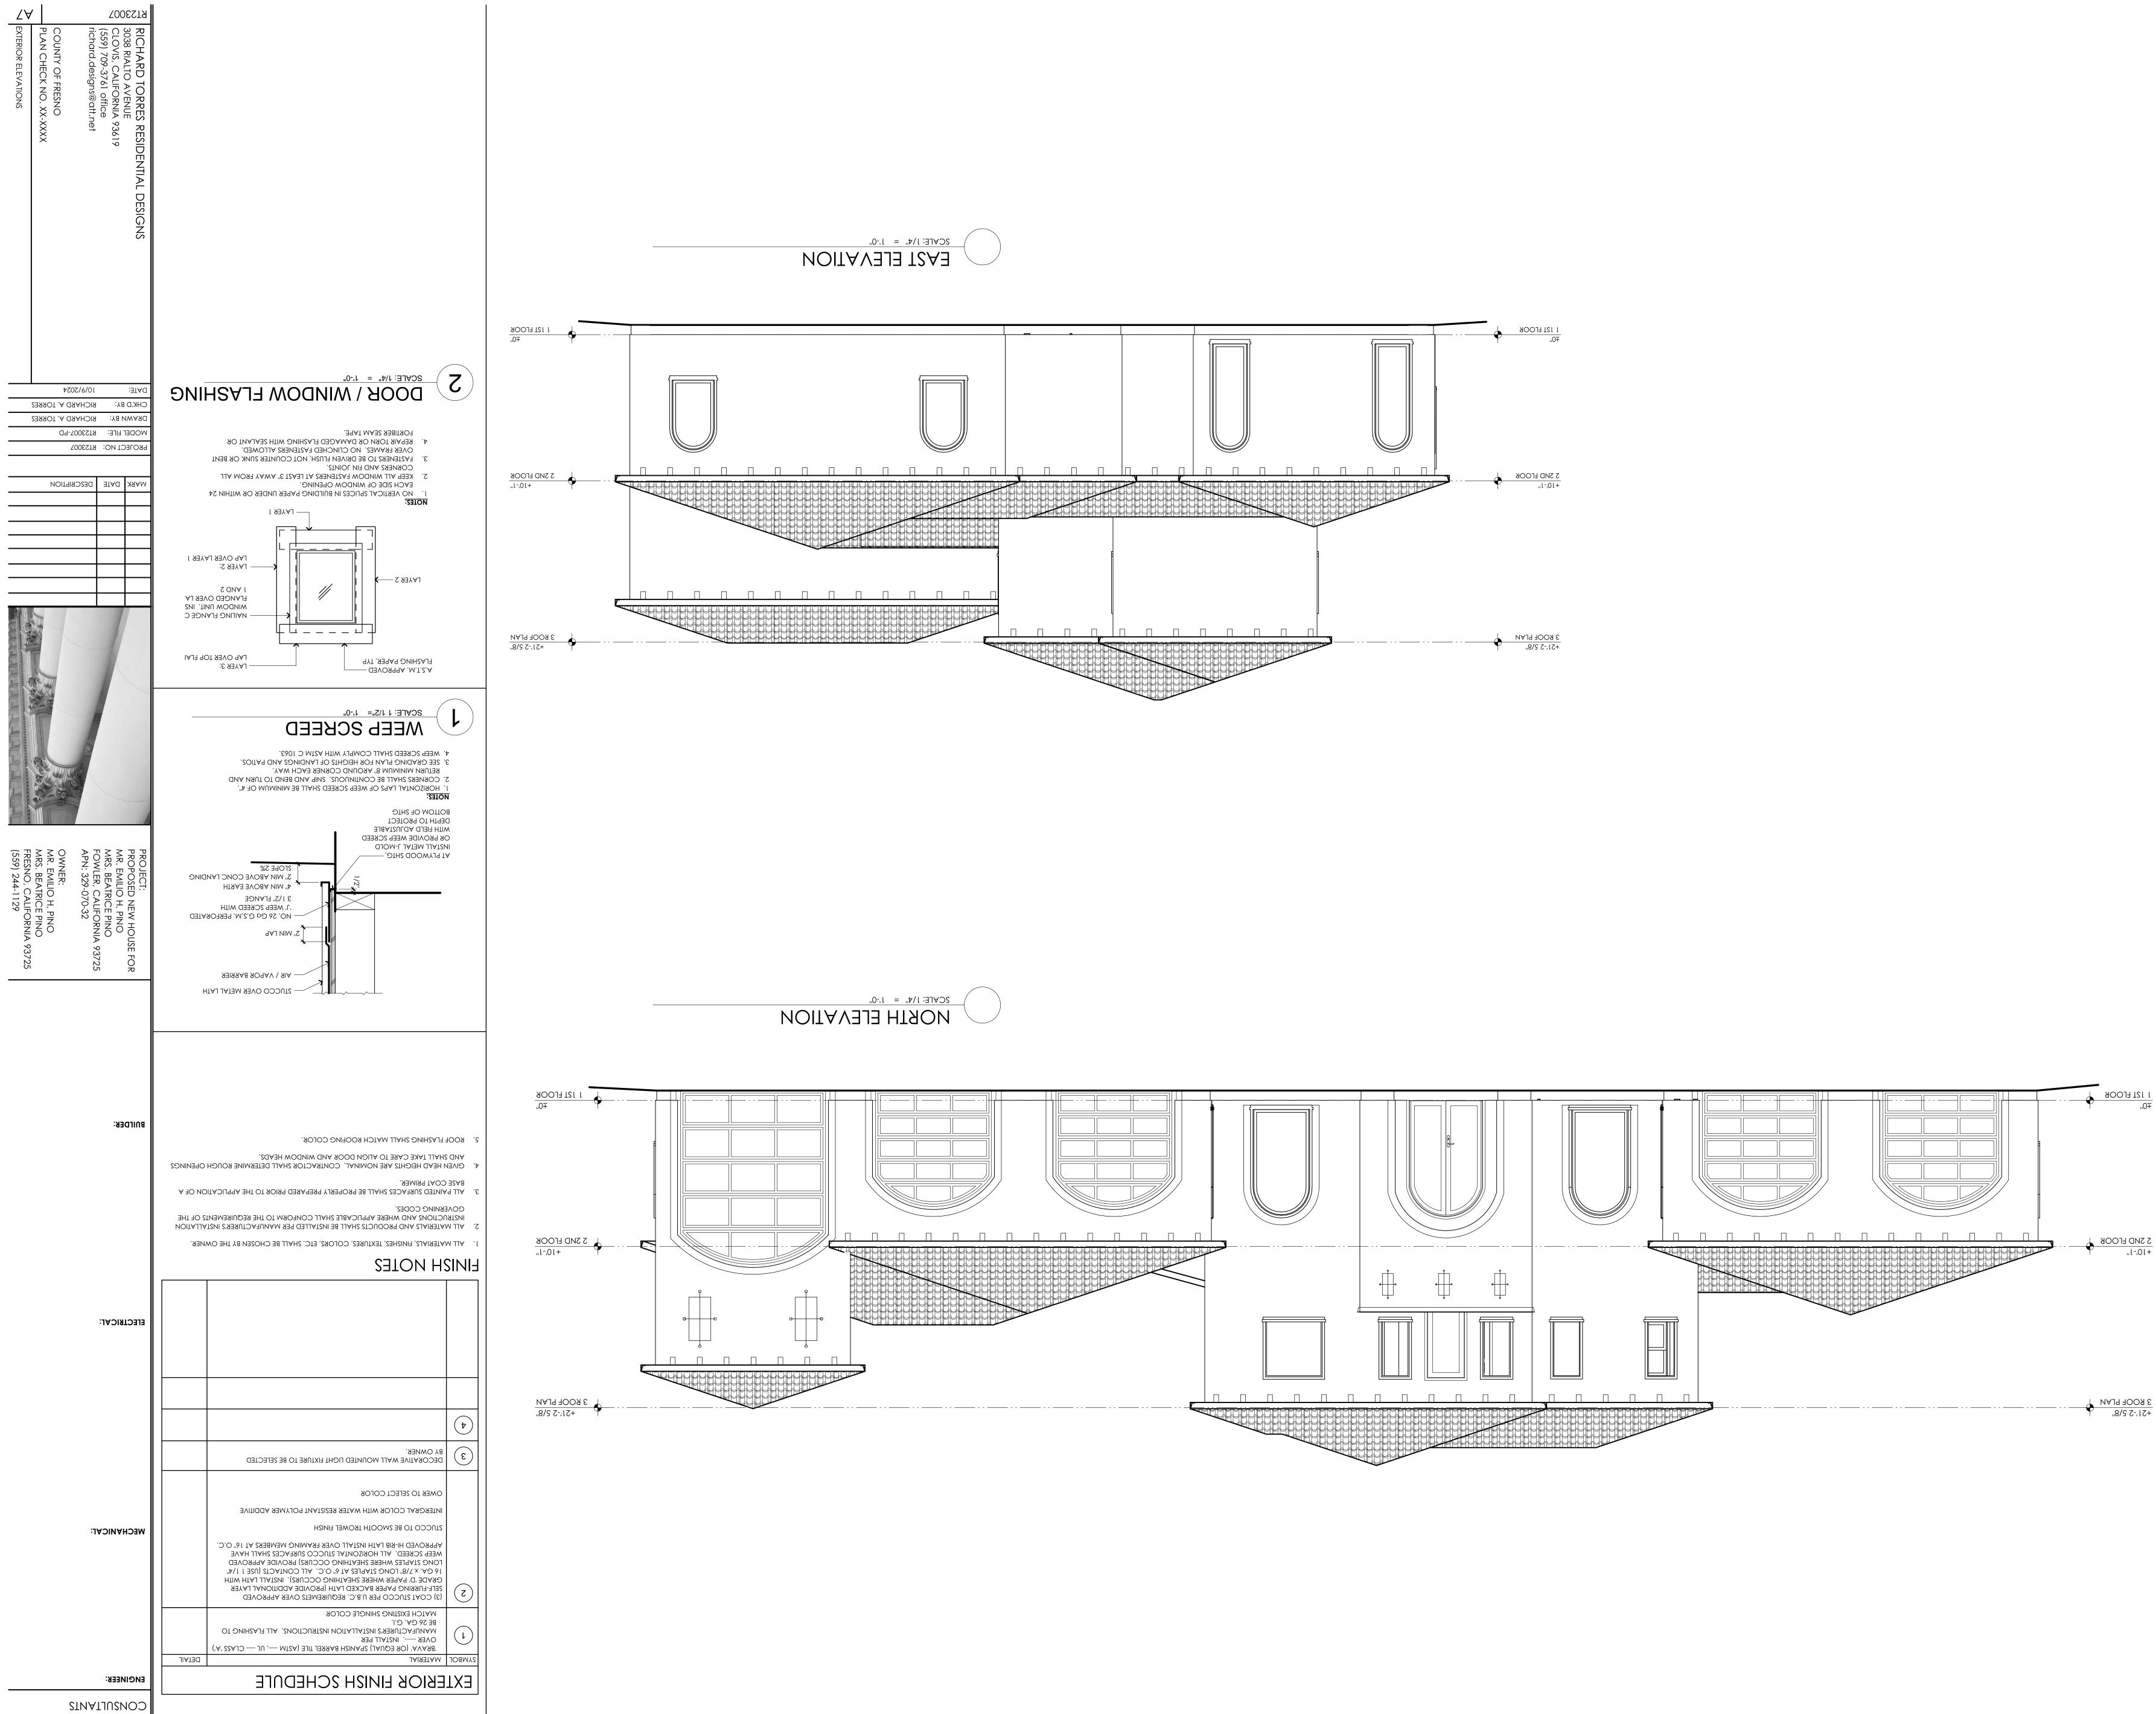

#### DUE DATE: November 4, 2024

The Department of Public Works and Planning, Development Services and Capital Projects Division is reviewing the subject application proposing to allow a second residence on a substandard 4.89-acre parcel located within the AE-20 (Exclusive Agricultural, 20-acre minimum parcel size) Zone District. Second residence not to exceed 2,000 square feet of living area. Owner of record to occupy one of the homes on-site.

The subject parcel is located on the east side of S. East Ave and north of E. American Ave. The property is approximately 1.05 miles from the limits of the City of Fresno. (APN: 329-070-32) (4637 S. Academy) (Sup. Dist. 3).