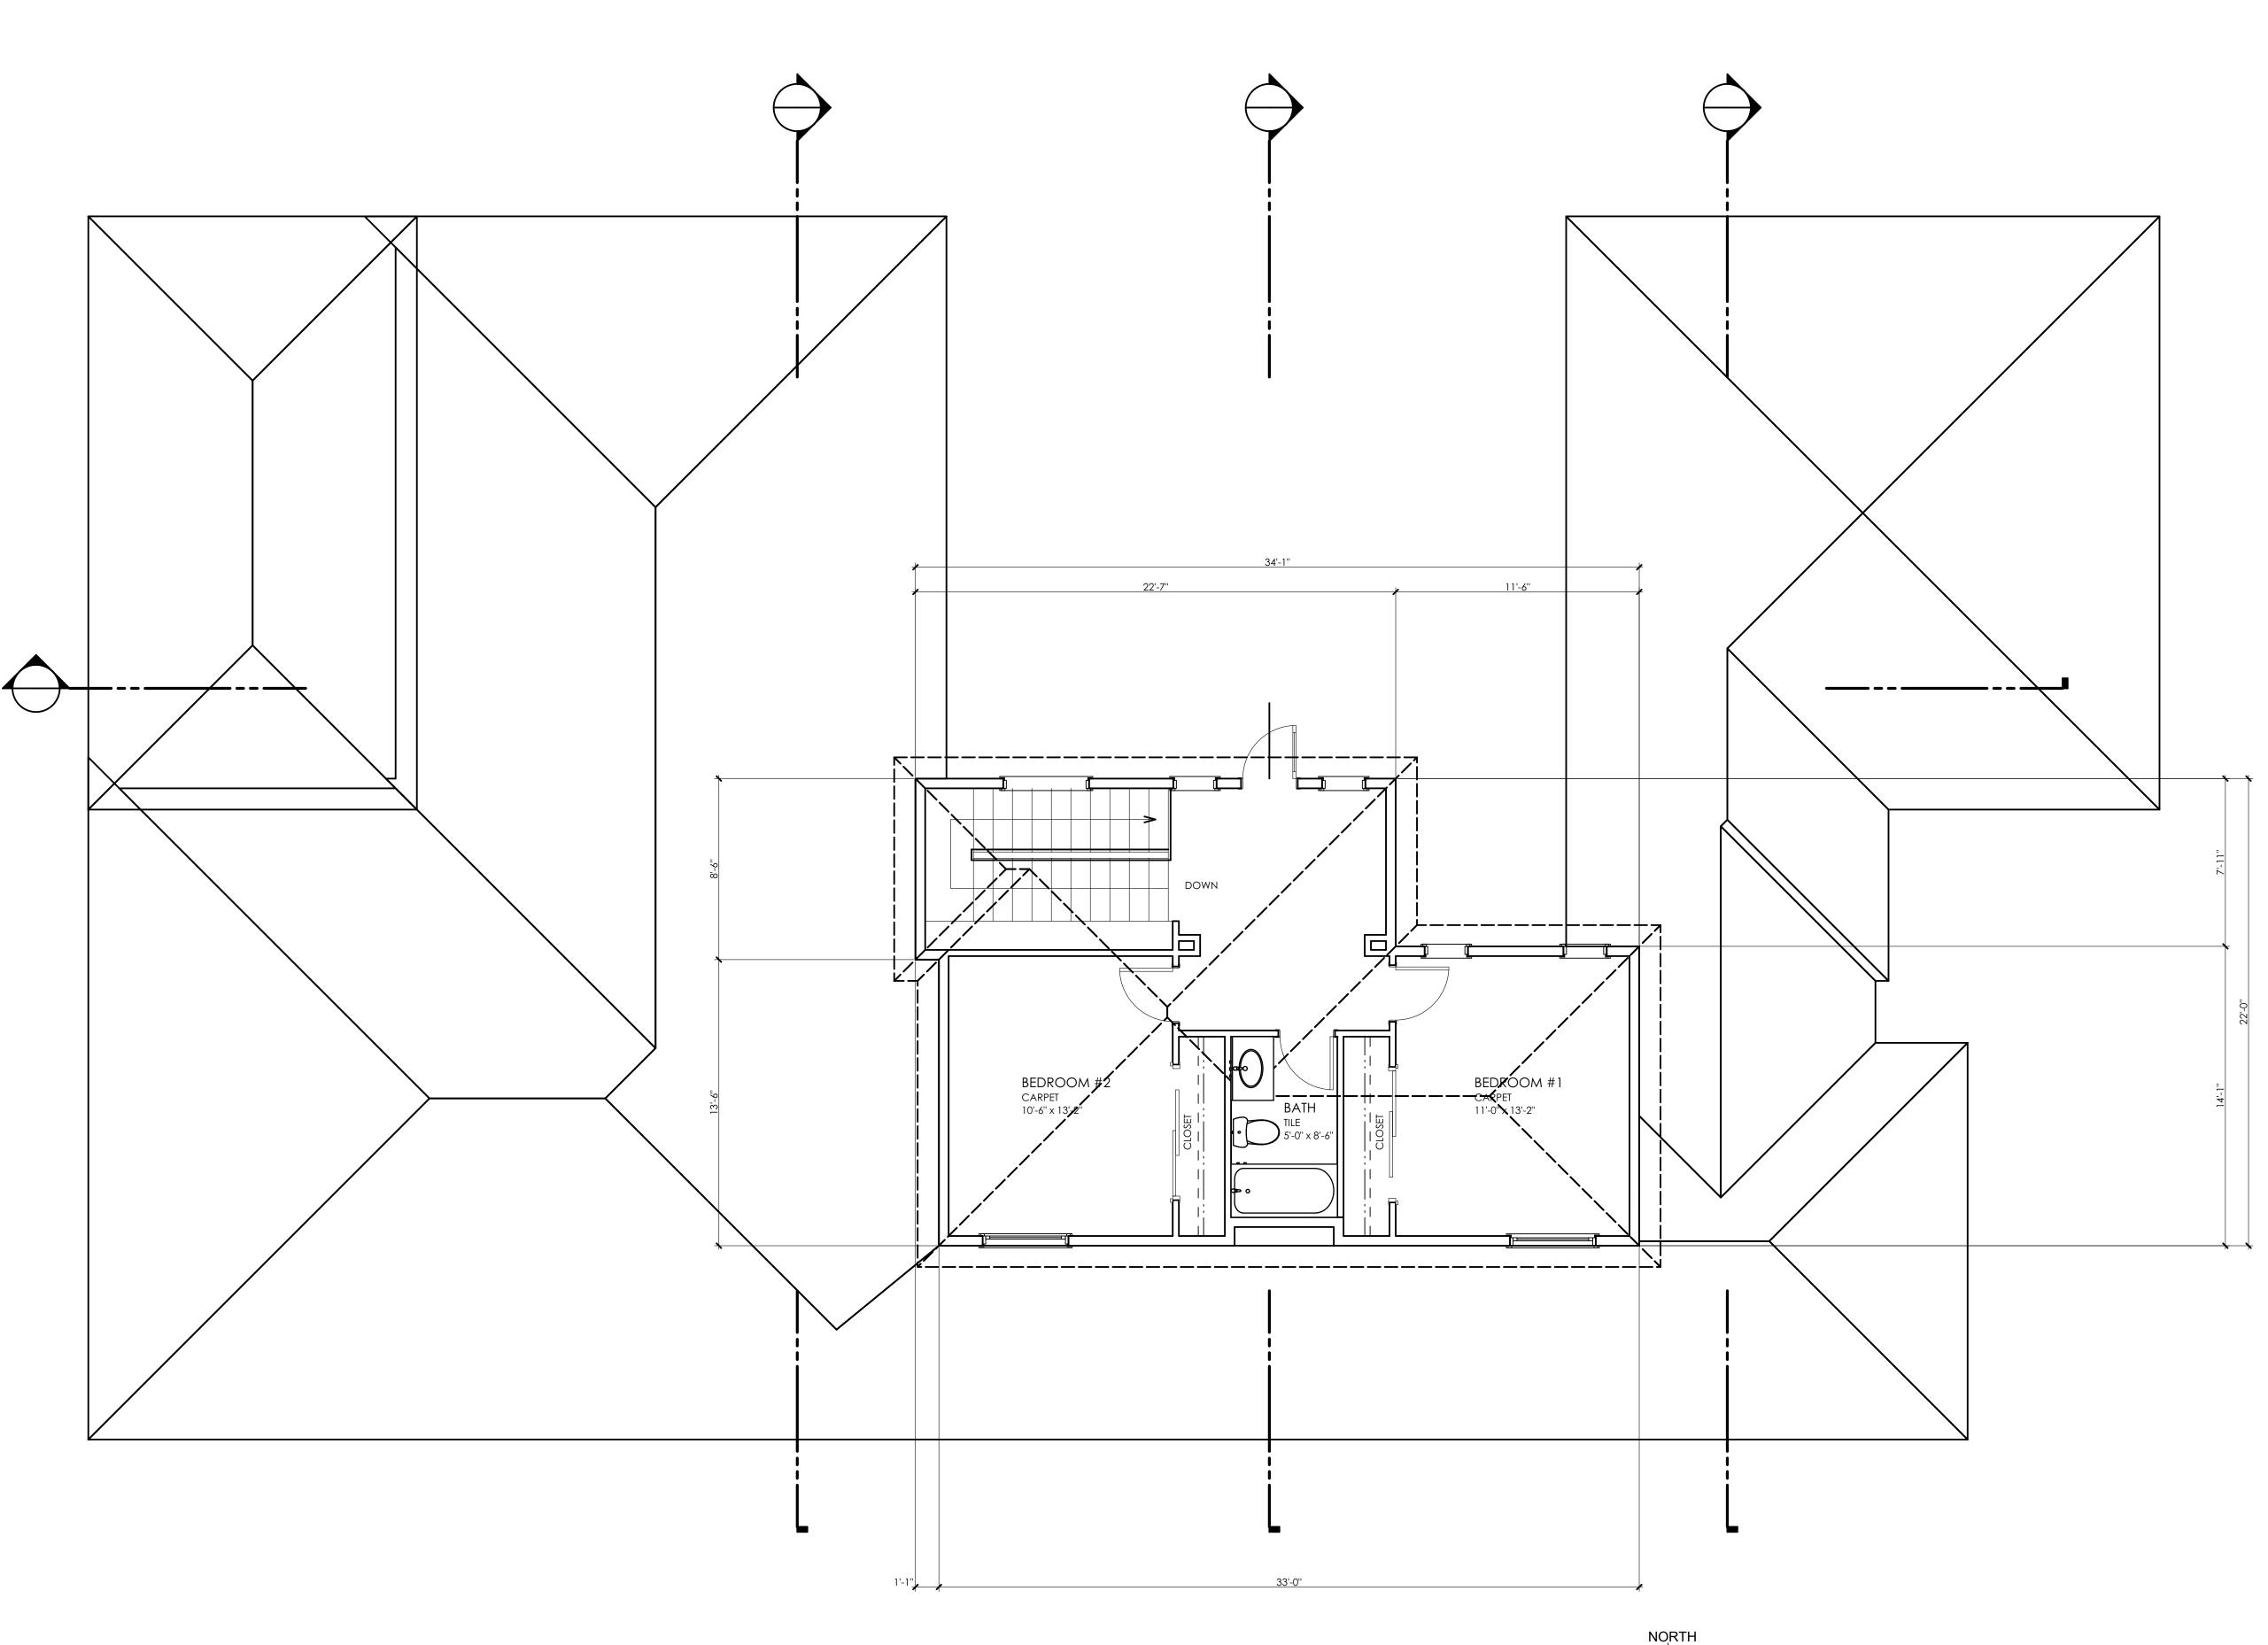

#### DUE DATE: November 4, 2024

The Department of Public Works and Planning, Development Services and Capital Projects Division is reviewing the subject application proposing to allow a second residence on a substandard 4.89-acre parcel located within the AE-20 (Exclusive Agricultural, 20-acre minimum parcel size) Zone District. Second residence not to exceed 2,000 square feet of living area. Owner of record to occupy one of the homes on-site.

The subject parcel is located on the east side of S. East Ave and north of E. American Ave. The property is approximately 1.05 miles from the limits of the City of Fresno. (APN: 329-070-32) (4637 S. Academy) (Sup. Dist. 3).