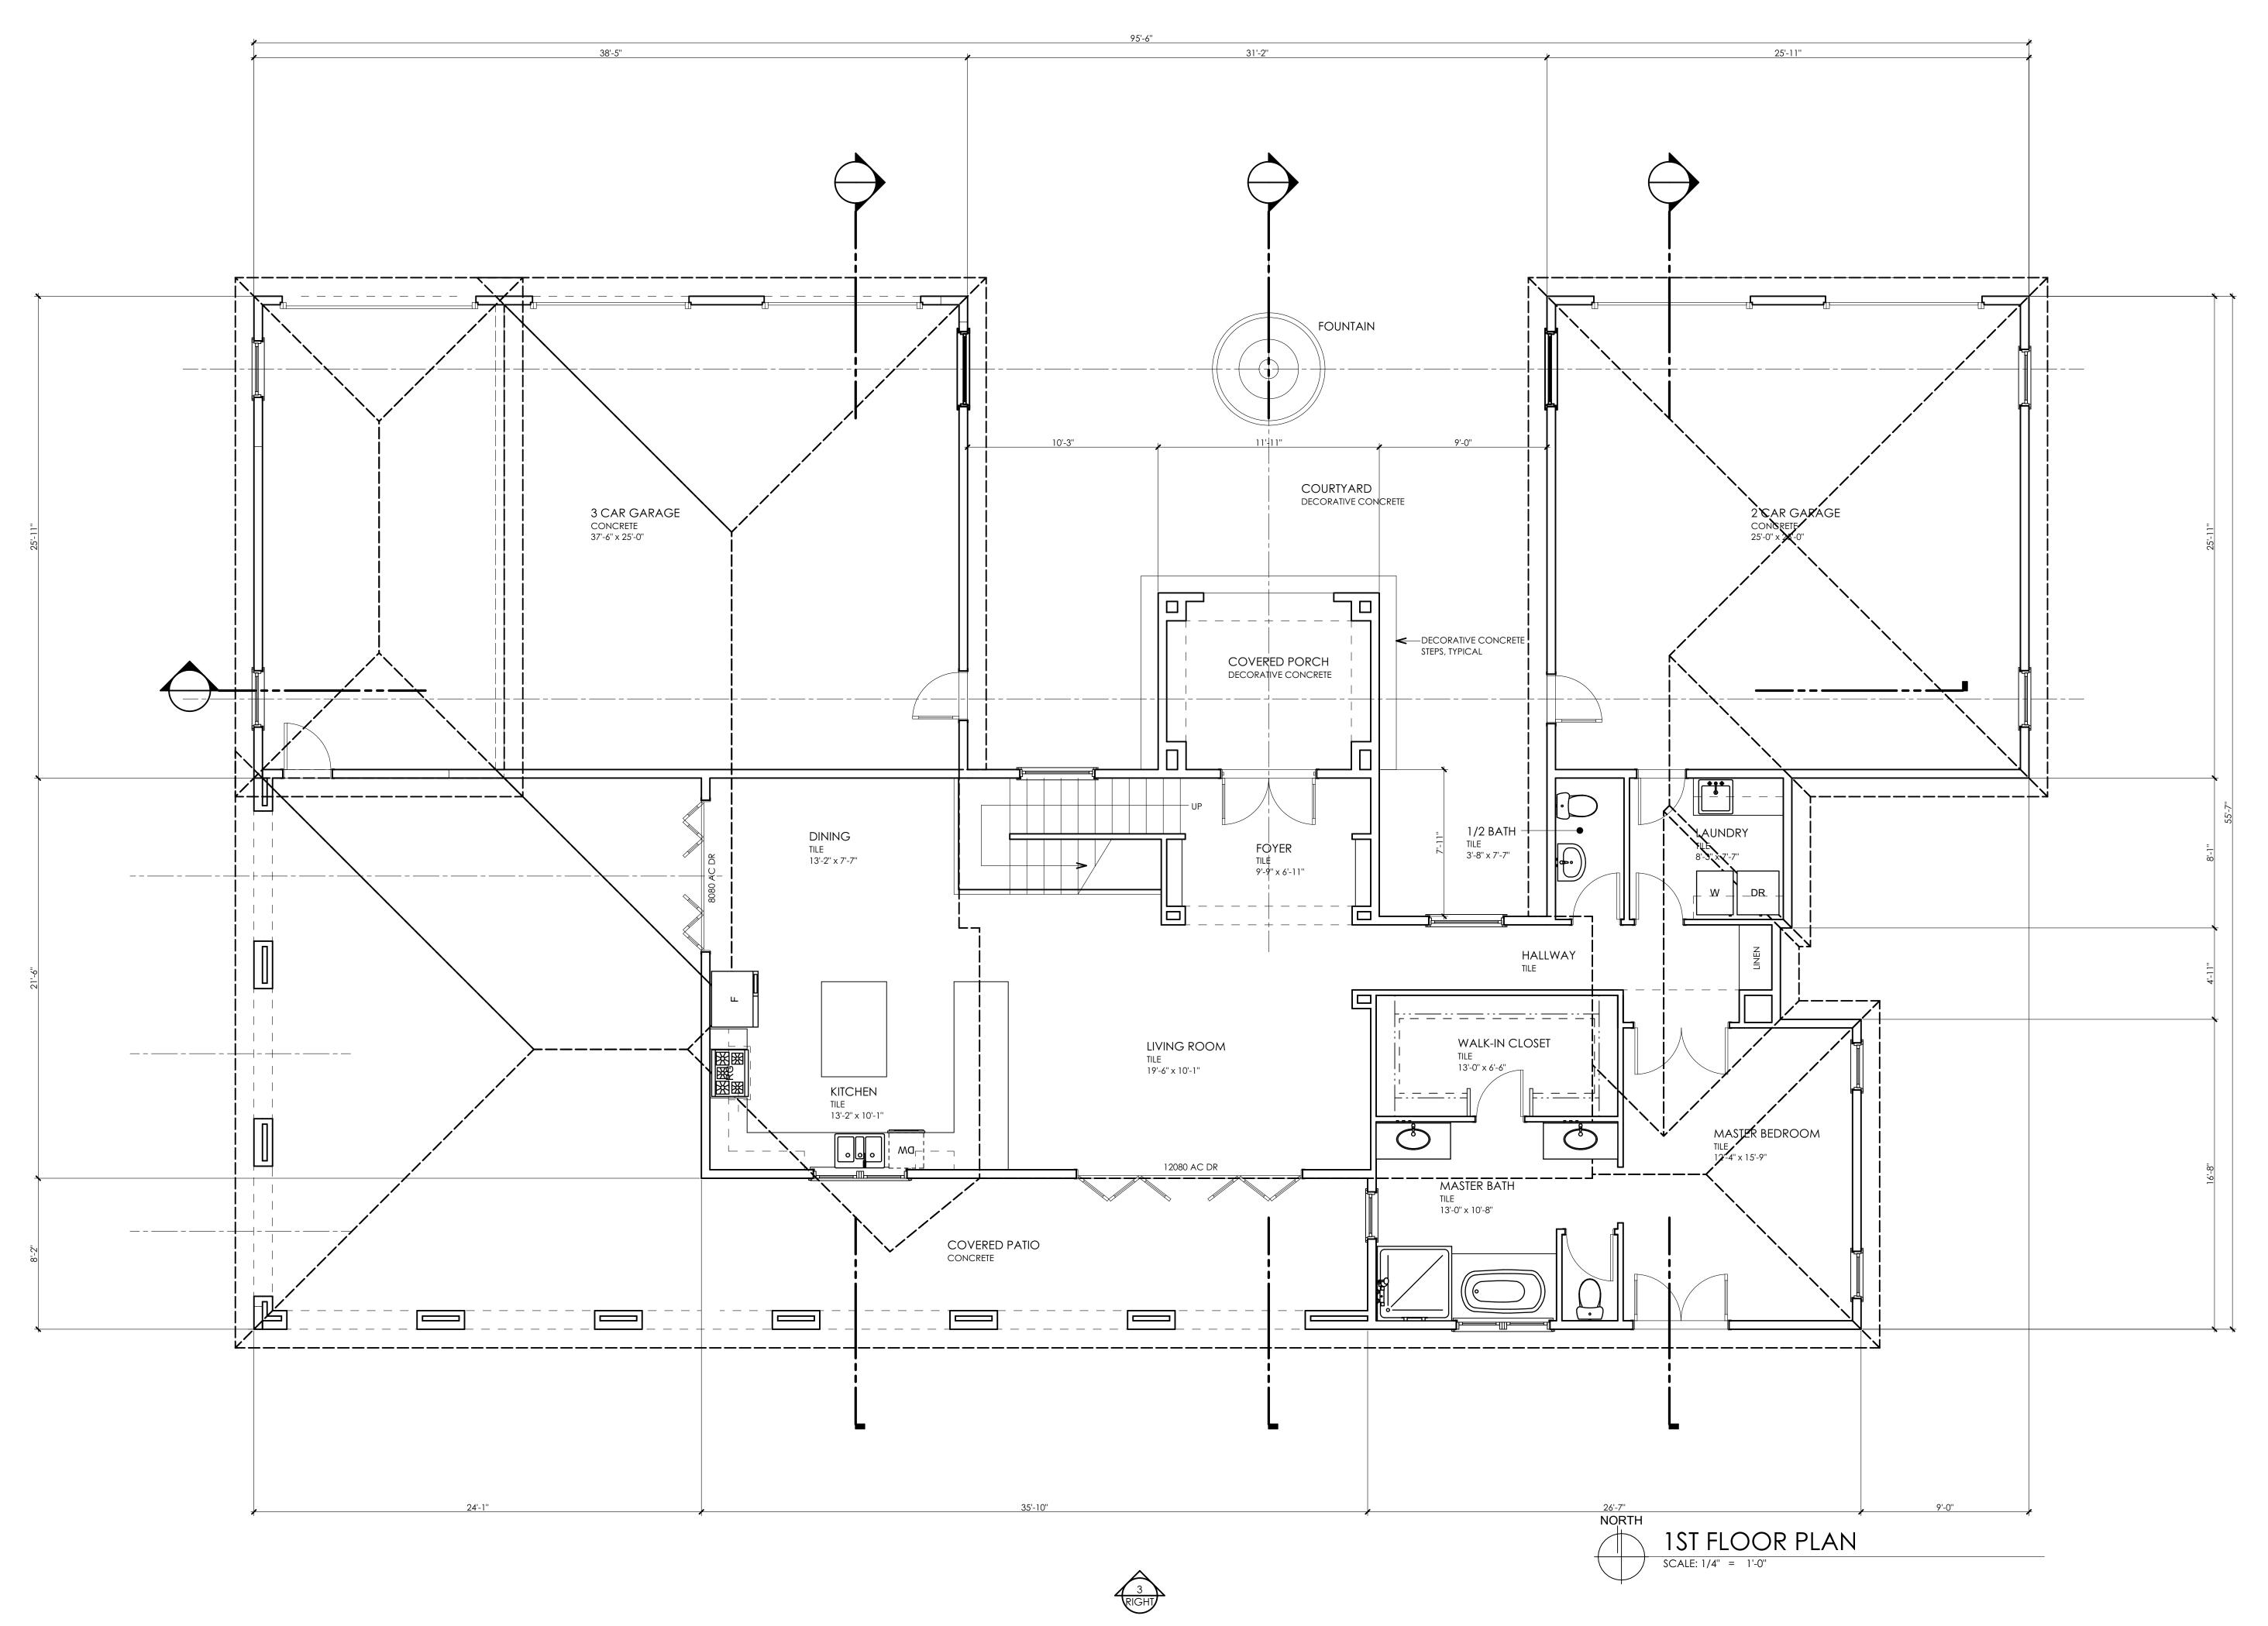

#### DUE DATE: November 4, 2024

The Department of Public Works and Planning, Development Services and Capital Projects Division is reviewing the subject application proposing to allow a second residence on a substandard 4.89-acre parcel located within the AE-20 (Exclusive Agricultural, 20-acre minimum parcel size) Zone District. Second residence not to exceed 2,000 square feet of living area. Owner of record to occupy one of the homes on-site.