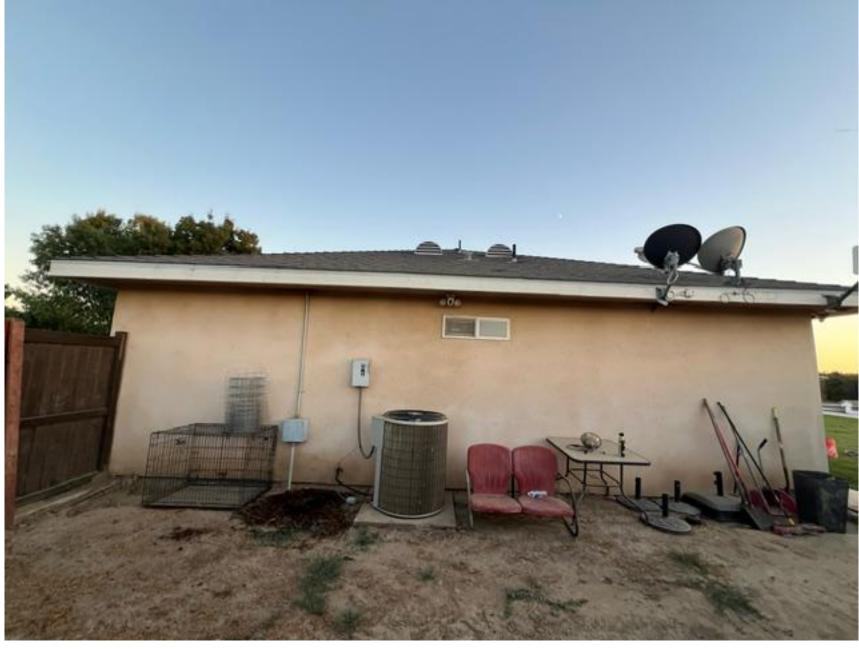

#### DUE DATE: November 4, 2024

The Department of Public Works and Planning, Development Services and Capital Projects Division is reviewing the subject application proposing to allow a second residence on a substandard 4.89-acre parcel located within the AE-20 (Exclusive Agricultural, 20-acre minimum parcel size) Zone District. Second residence not to exceed 2,000 square feet of living area. Owner of record to occupy one of the homes on-site.

The subject parcel is located on the east side of S. East Ave and north of E. American Ave. The property is approximately 1.05 miles from the limits of the City of Fresno. (APN: 329-070-32) (4637 S. Academy) (Sup. Dist. 3).