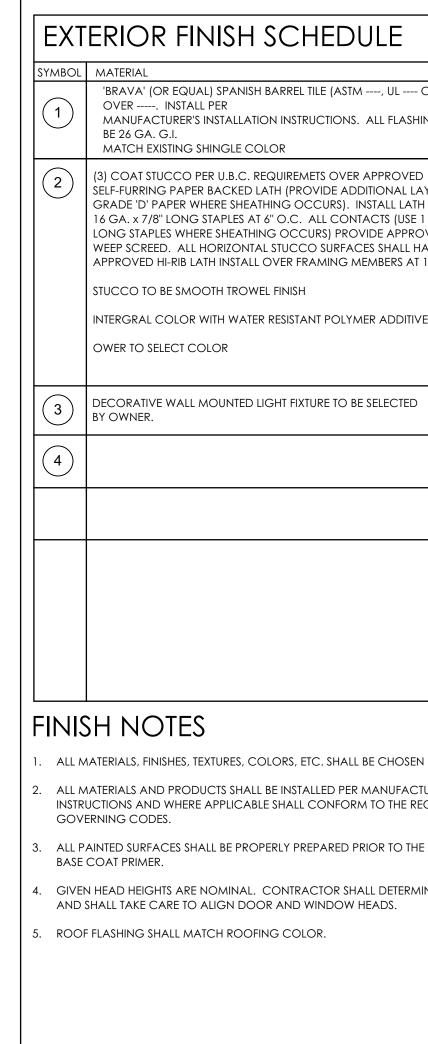

#### DUE DATE: November 4, 2024

The Department of Public Works and Planning, Development Services and Capital Projects Division is reviewing the subject application proposing to allow a second residence on a substandard 4.89-acre parcel located within the AE-20 (Exclusive Agricultural, 20-acre minimum parcel size) Zone District. Second residence not to exceed 2,000 square feet of living area. Owner of record to occupy one of the homes on-site.