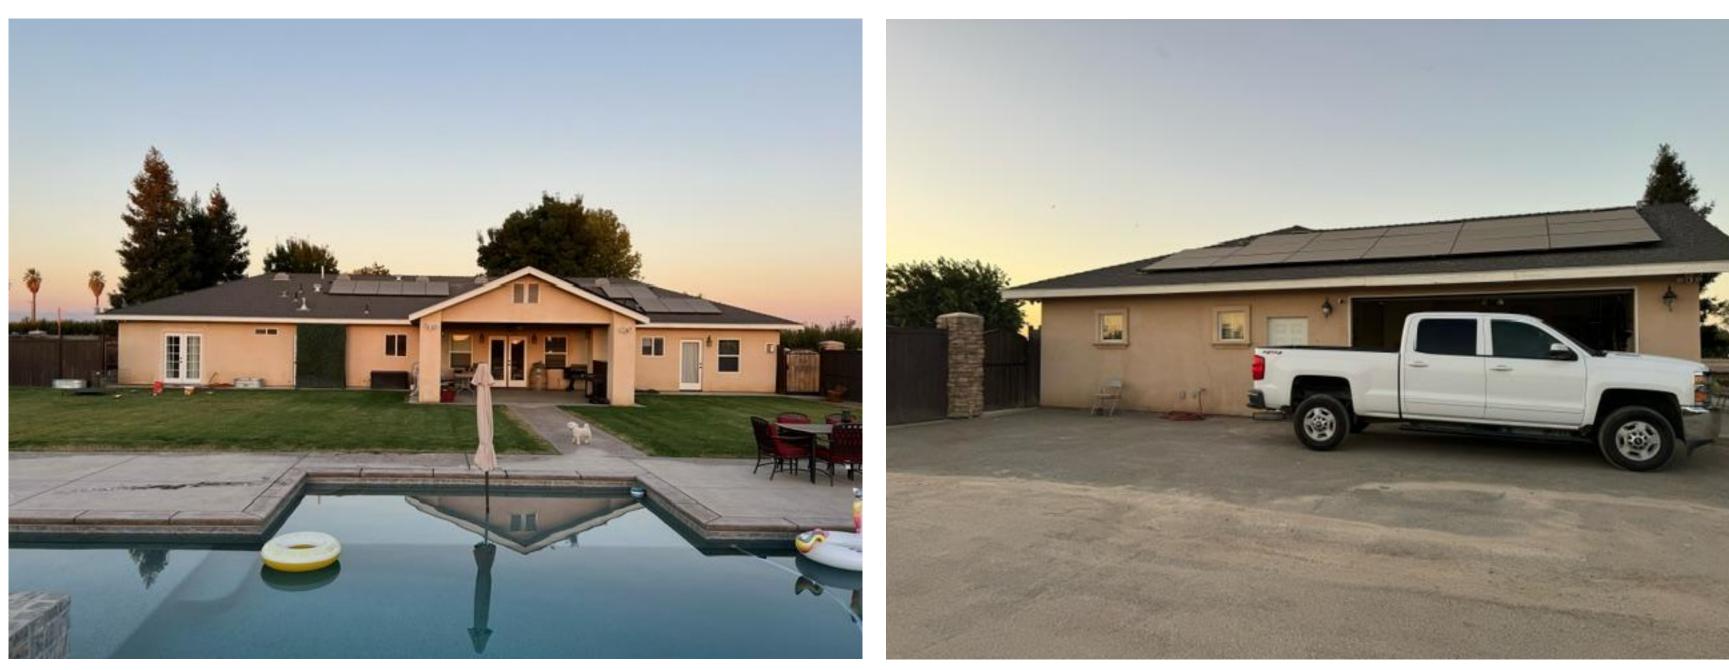

#### DUE DATE: November 4, 2024

The Department of Public Works and Planning, Development Services and Capital Projects Division is reviewing the subject application proposing to allow a second residence on a substandard 4.89-acre parcel located within the AE-20 (Exclusive Agricultural, 20-acre minimum parcel size) Zone District. Second residence not to exceed 2,000 square feet of living area. Owner of record to occupy one of the homes on-site.

The subject parcel is located on the east side of S. East Ave and north of E. American Ave. The property is approximately 1.05 miles from the limits of the City of Fresno. (APN: 329-070-32) (4637 S. Academy) (Sup. Dist. 3).