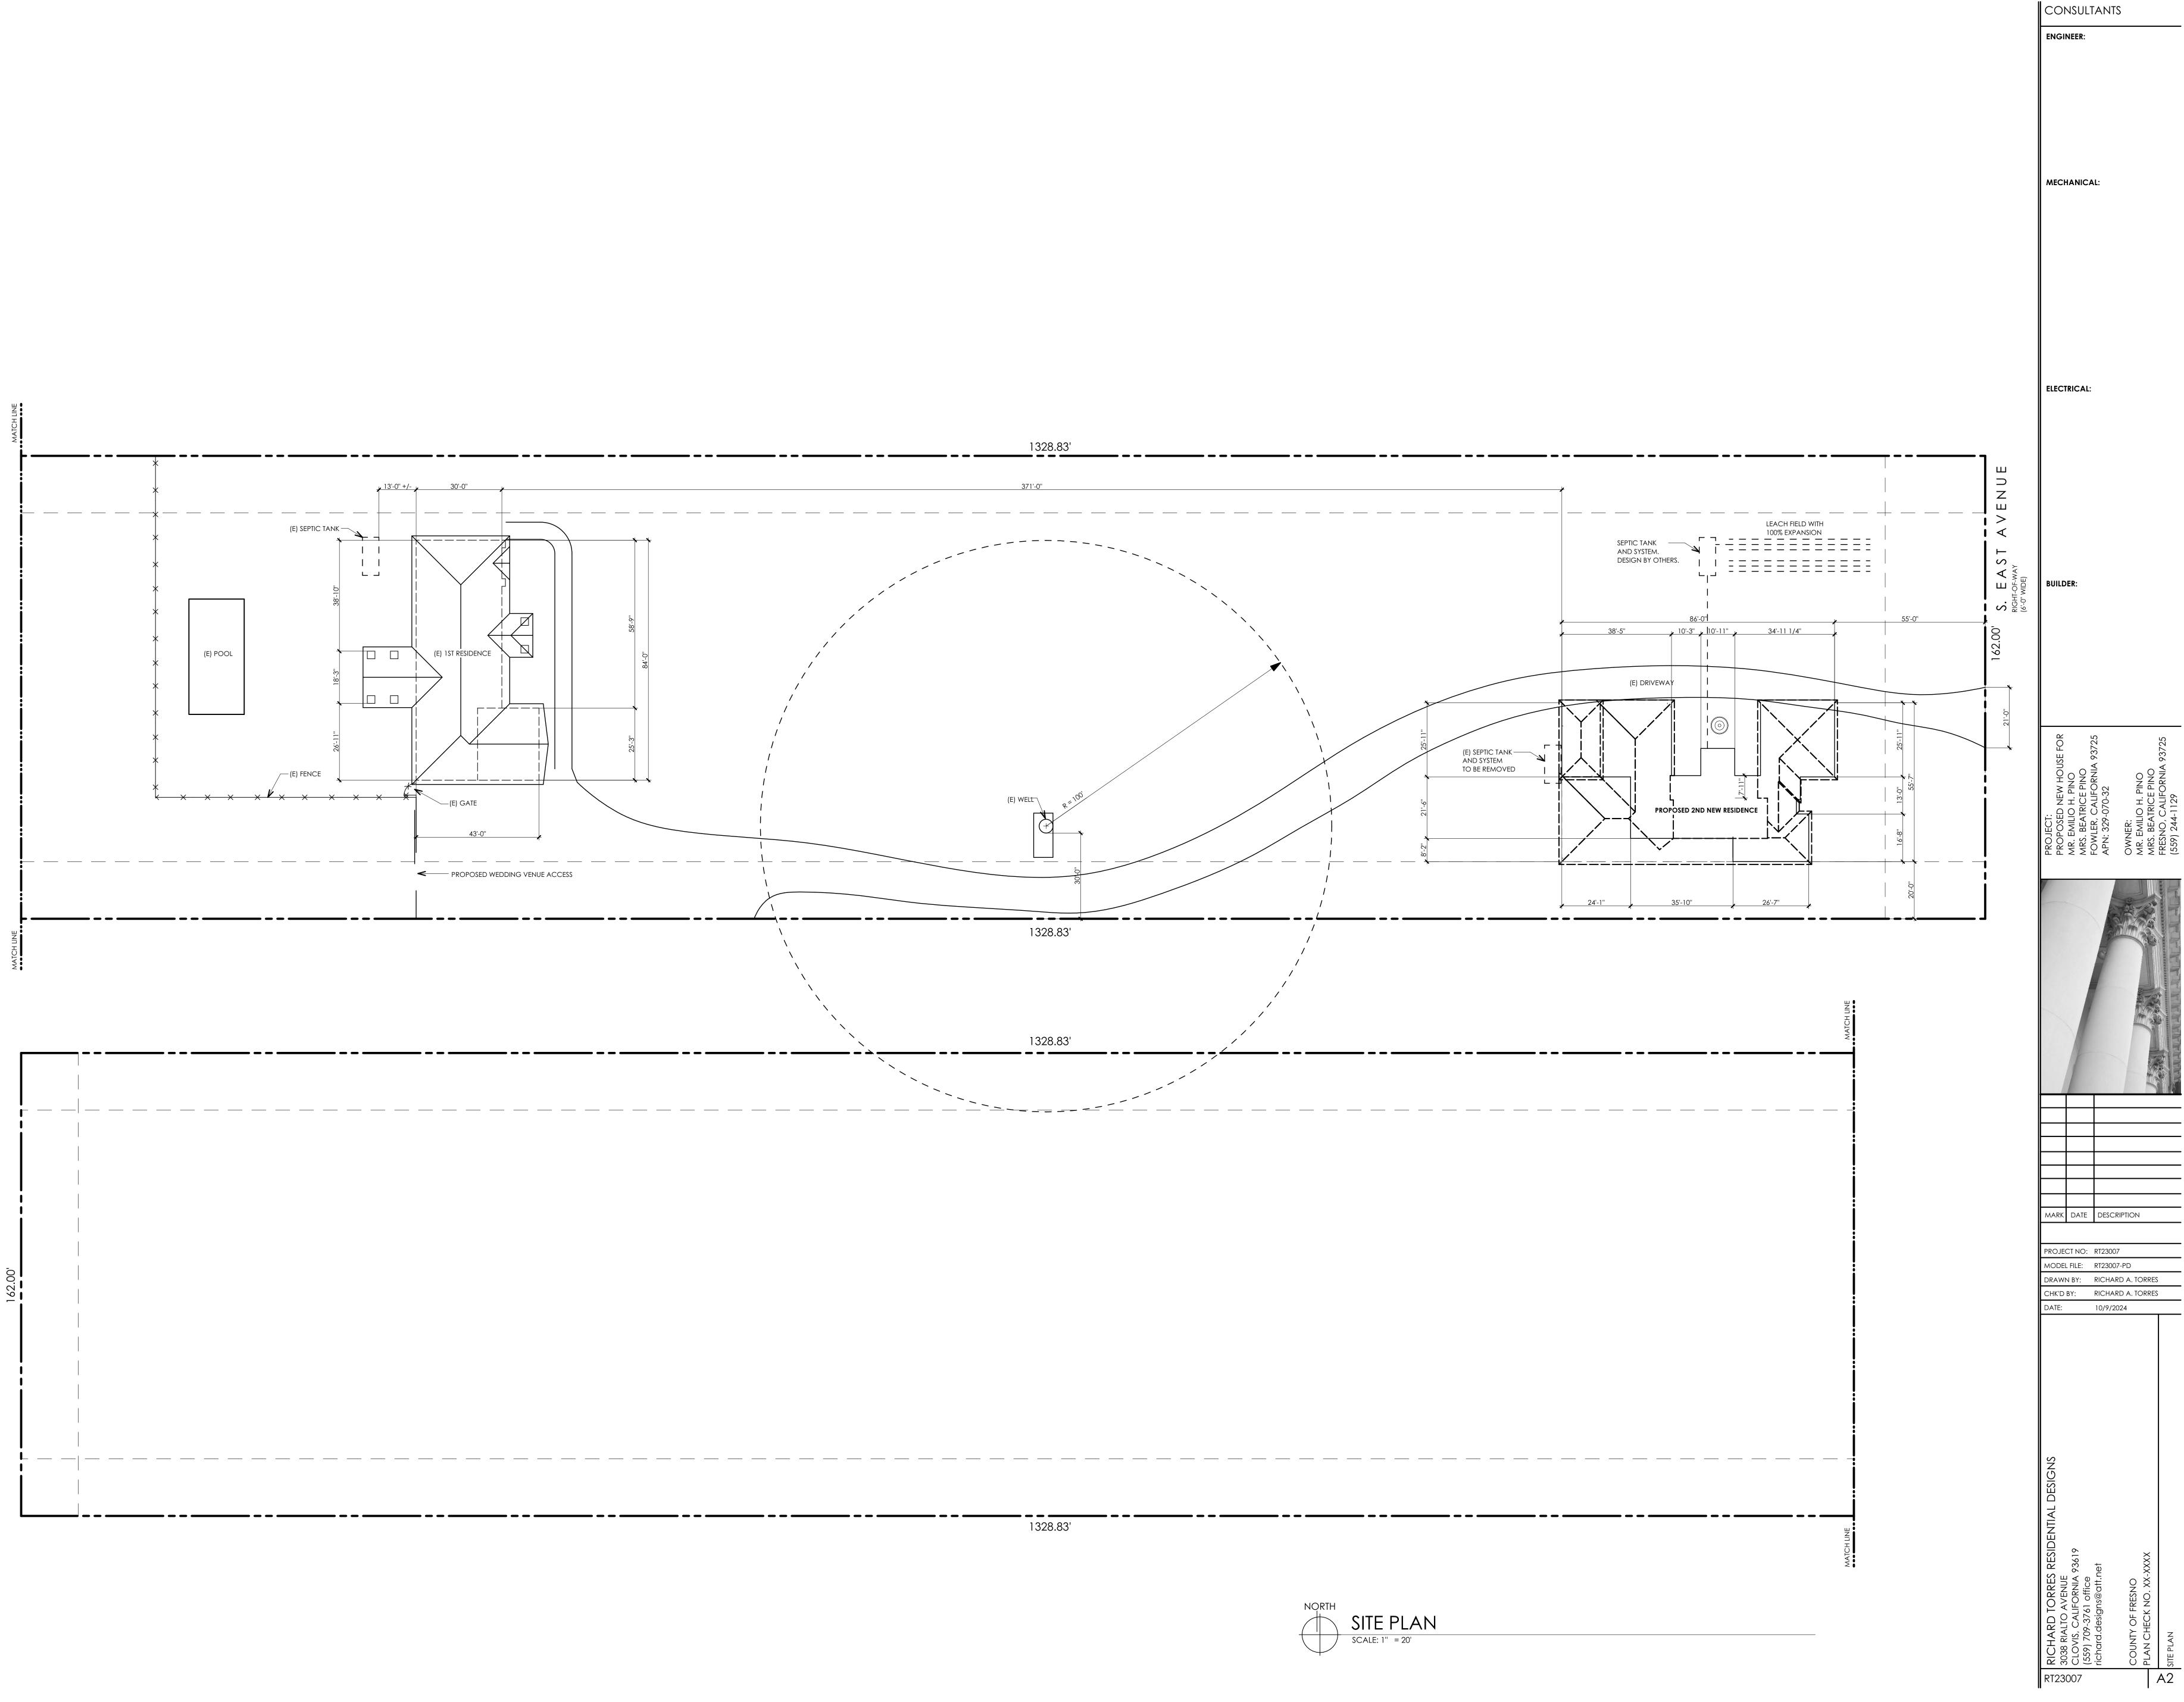

#### DUE DATE: November 4, 2024

The Department of Public Works and Planning, Development Services and Capital Projects Division is reviewing the subject application proposing to allow a second residence on a substandard 4.89-acre parcel located within the AE-20 (Exclusive Agricultural, 20-acre minimum parcel size) Zone District. Second residence not to exceed 2,000 square feet of living area. Owner of record to occupy one of the homes on-site.

The subject parcel is located on the east side of S. East Ave and north of E. American Ave. The property is approximately 1.05 miles from the limits of the City of Fresno. (APN: 329-070-32) (4637 S. Academy) (Sup. Dist. 3).