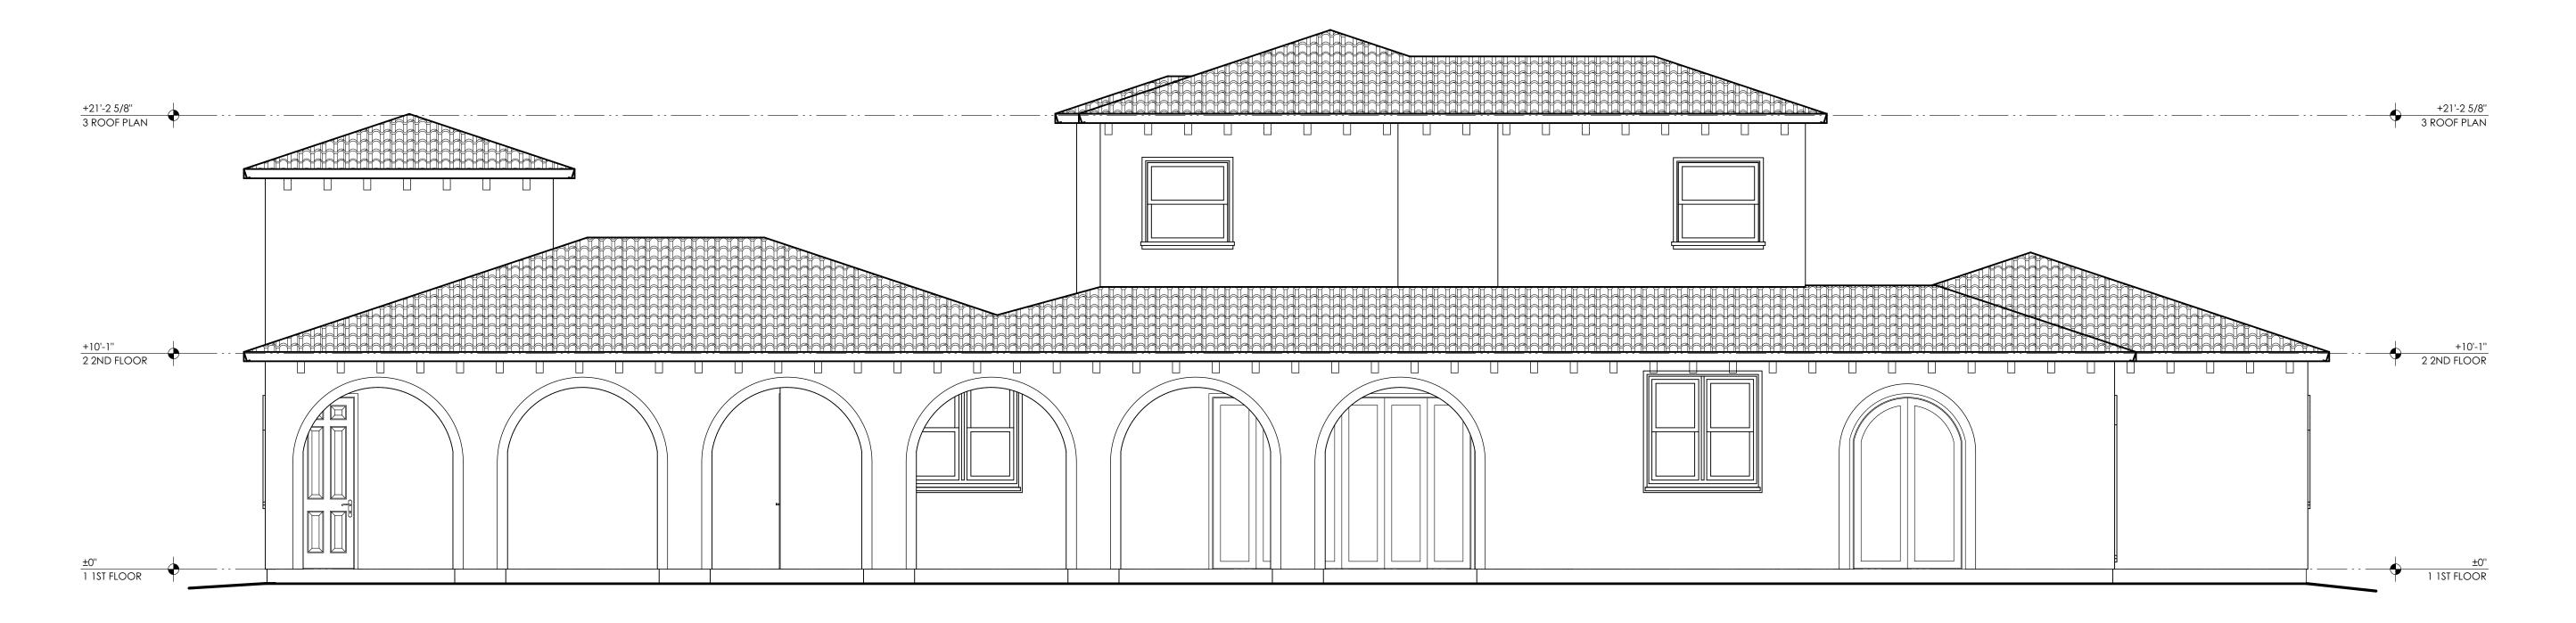

#### DUE DATE: November 4, 2024

The Department of Public Works and Planning, Development Services and Capital Projects Division is reviewing the subject application proposing to allow a second residence on a substandard 4.89-acre parcel located within the AE-20 (Exclusive Agricultural, 20-acre minimum parcel size) Zone District. Second residence not to exceed 2,000 square feet of living area. Owner of record to occupy one of the homes on-site.

The subject parcel is located on the east side of S. East Ave and north of E. American Ave. The property is approximately 1.05 miles from the limits of the City of Fresno. (APN: 329-070-32) (4637 S. Academy) (Sup. Dist. 3).