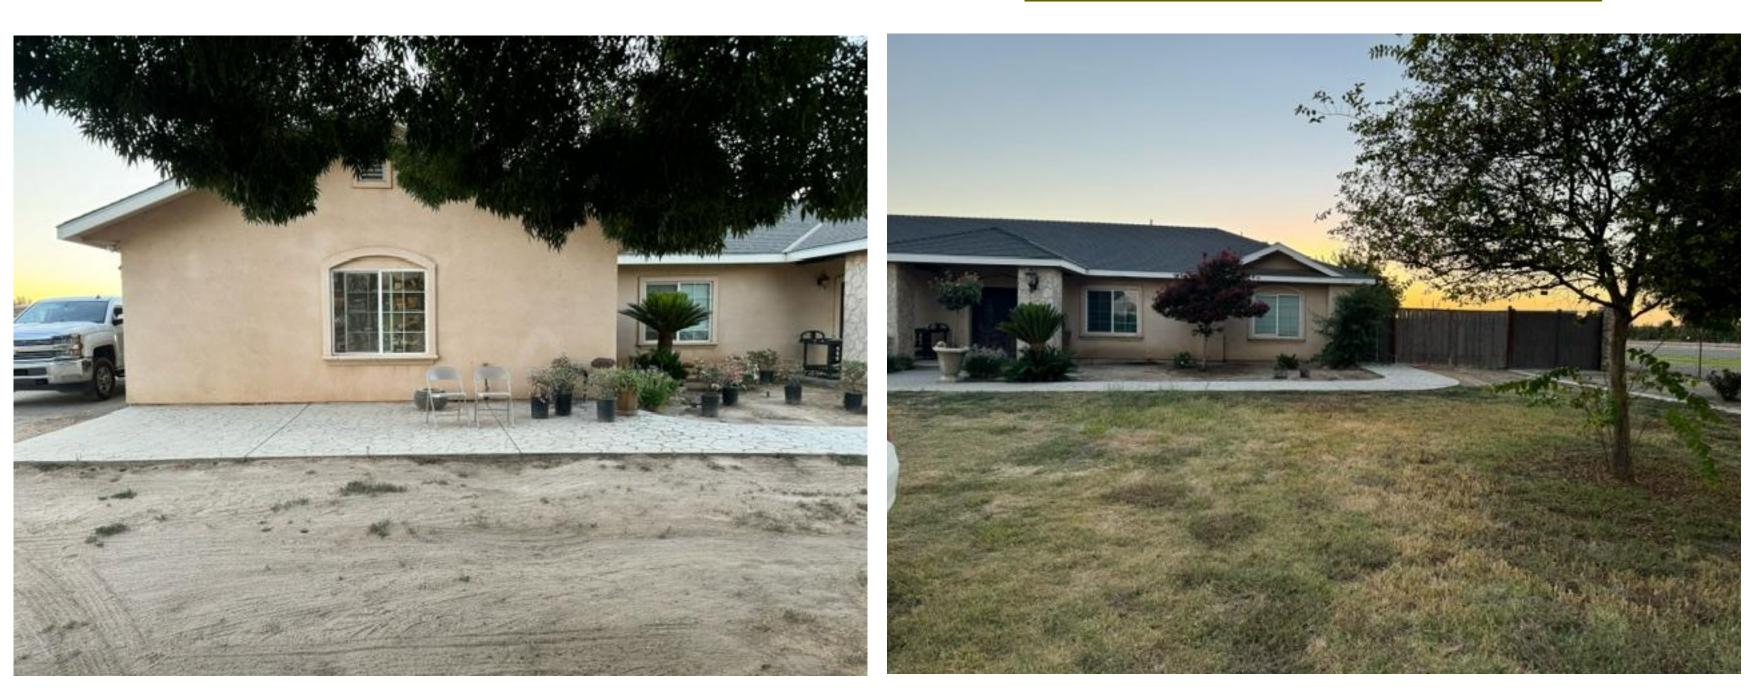

#### DUE DATE: November 4, 2024

The Department of Public Works and Planning, Development Services and Capital Projects Division is reviewing the subject application proposing to allow a second residence on a substandard 4.89-acre parcel located within the AE-20 (Exclusive Agricultural, 20-acre minimum parcel size) Zone District. Second residence not to exceed 2,000 square feet of living area. Owner of record to occupy one of the homes on-site.

The subject parcel is located on the east side of S. East Ave and north of E. American Ave. The property is approximately 1.05 miles from the limits of the City of Fresno. (APN: 329-070-32) (4637 S. Academy) (Sup. Dist. 3).