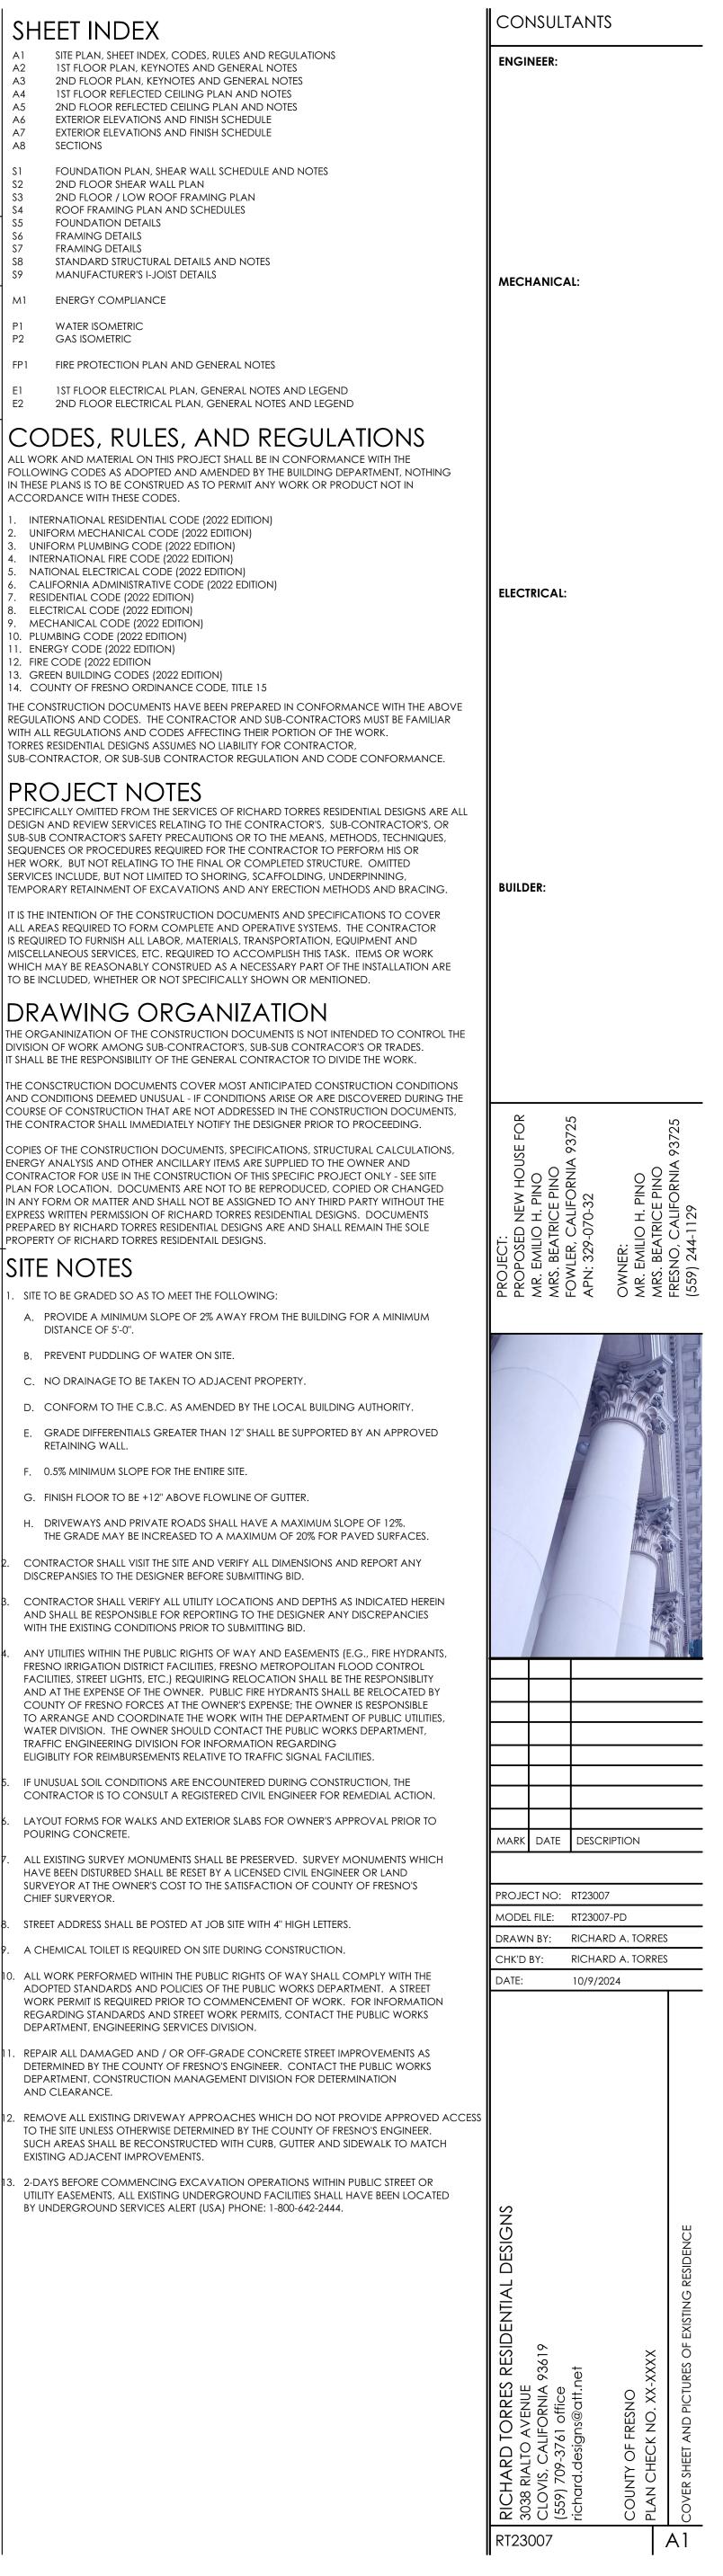

#### DUE DATE: November 4, 2024

The Department of Public Works and Planning, Development Services and Capital Projects Division is reviewing the subject application proposing to allow a second residence on a substandard 4.89-acre parcel located within the AE-20 (Exclusive Agricultural, 20-acre minimum parcel size) Zone District. Second residence not to exceed 2,000 square feet of living area. Owner of record to occupy one of the homes on-site.

The subject parcel is located on the east side of S. East Ave and north of E. American Ave. The property is approximately 1.05 miles from the limits of the City of Fresno. (APN: 329-070-32) (4637 S. Academy) (Sup. Dist. 3).