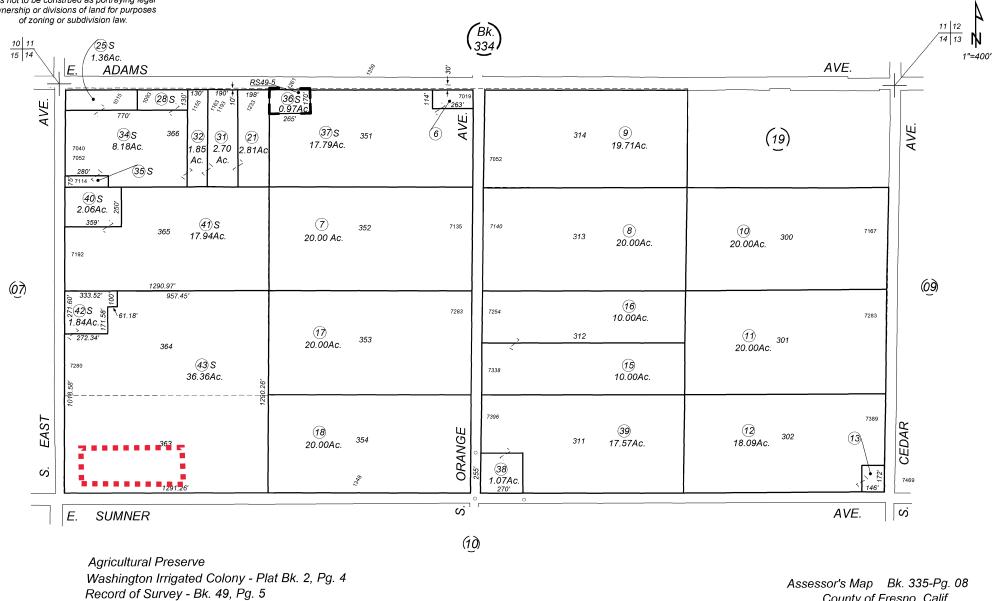

The subject parcel is located on the south side of E. Adams Ave. and east of S. East Ave., approximately 1.32-miles from the unincorporated community of Easton. (APN: 335-080-21) (1233 E. Adams Ave.) (Sup. Dist. 1).

Path: G:\4360Devs&Pln\GIS\Completed GIS Maps\Landuse\dra4785\dra 4785.aprx

Path: G:\4360Devs&Pln\GIS\Completed GIS Maps\Landuse\dra4785\dra 4785.aprx

SUBDIVIDED LAND IN POR. SEC. 14, T.15S., R.20E. M.D.B.&M.

-NOTE-This map is for Assessment purposes only. It is not to be construed as portraying legal ownership or divisions of land for purposes

10/14/2021

Note - Assessor's Block Numbers Shown in Ellipses Assessor's Parcel Numbers Shown in Circles County of Fresno, Calif.