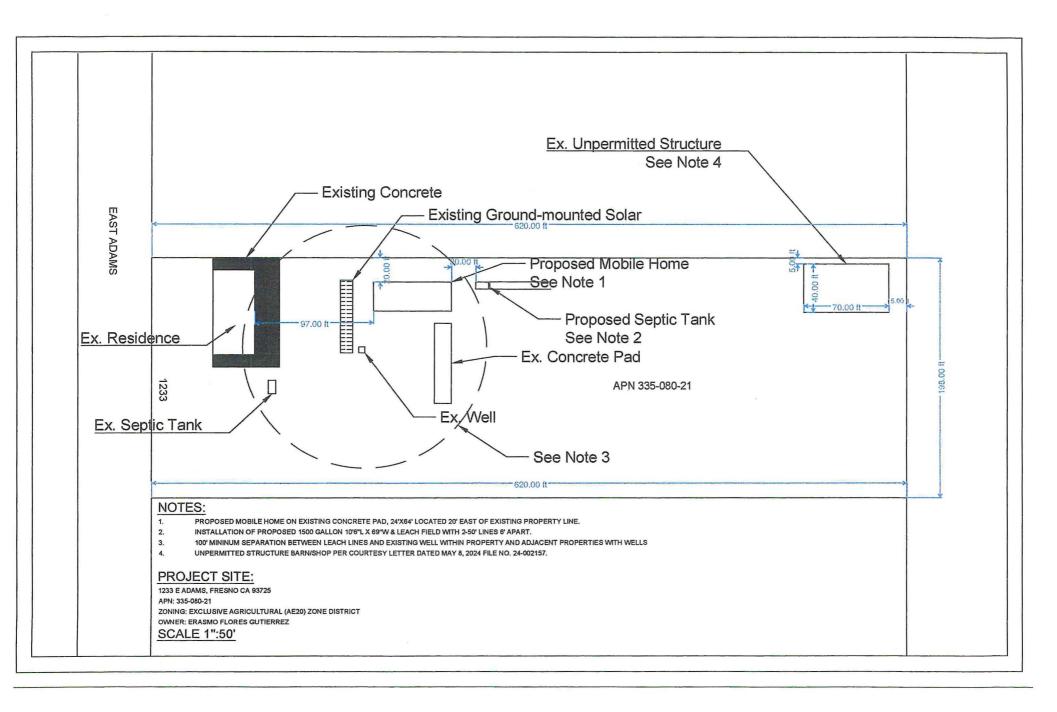

- FROM: Arianna Brown, Planner Development Services and Capital Projects Division
- SUBJECT: Director Review and Approval No. 4785
- APPLICANT: Alcazar Excavations
- DUE DATE: October 23, 2024

The Department of Public Works and Planning, Development Services and Capital Projects Division is reviewing the subject application proposing to allow a second residence on a 2.81-acre parcel located within the AE-20 (Exclusive Agricultural, 20-acre minimum parcel size) Zone District. Second residence not to exceed 2,000 square feet of living area. Owner of record to occupy one of the homes on-site.

The subject parcel is located on the south side of E. Adams Ave. and east of S. East Ave., approximately 1.32-miles from the unincorporated community of Easton. (APN: 335-080-21) (1233 E. Adams Ave.) (Sup. Dist. 1).