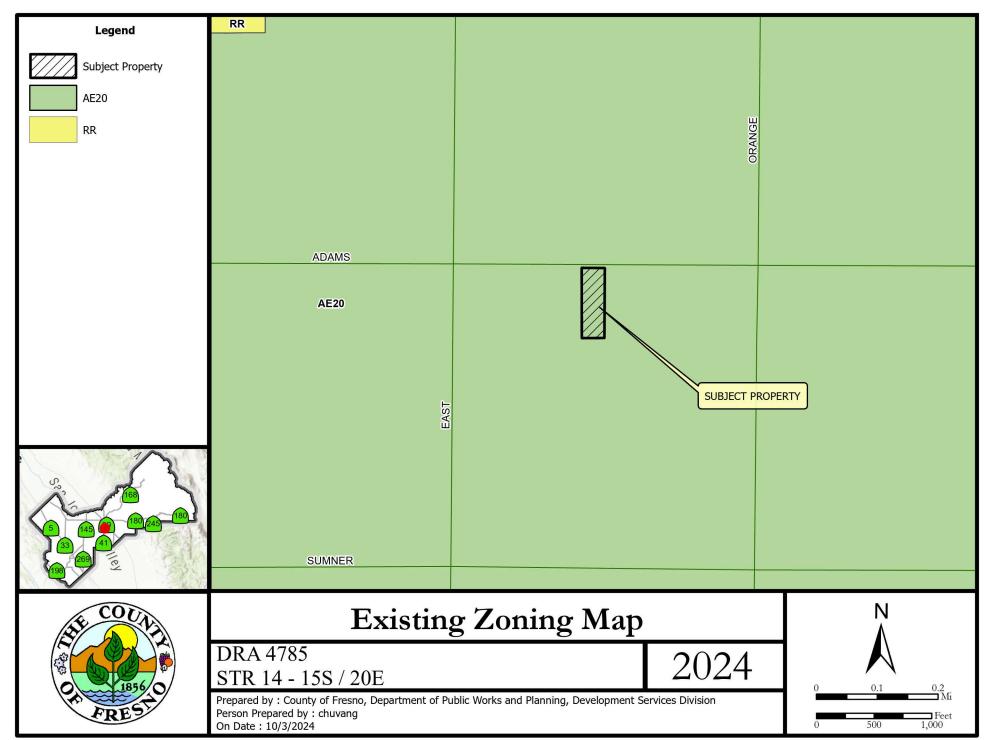

- FROM: Arianna Brown, Planner Development Services and Capital Projects Division
- SUBJECT: Director Review and Approval No. 4785
- APPLICANT: Alcazar Excavations
- DUE DATE: October 23, 2024

The Department of Public Works and Planning, Development Services and Capital Projects Division is reviewing the subject application proposing to allow a second residence on a 2.81-acre parcel located within the AE-20 (Exclusive Agricultural, 20-acre minimum parcel size) Zone District. Second residence not to exceed 2,000 square feet of living area. Owner of record to occupy one of the homes on-site.

The subject parcel is located on the south side of E. Adams Ave. and east of S. East Ave., approximately 1.32-miles from the unincorporated community of Easton. (APN: 335-080-21) (1233 E. Adams Ave.) (Sup. Dist. 1).