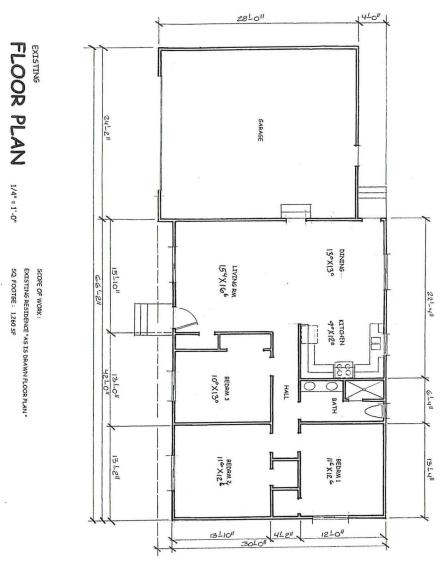

Tax Rate Area

157-000

AS SHOW I'nd PROJECT: EXISTING RESIDENCE FLOOR PLAN Horta Design and Construction DBA Horta Construction LIC. 1023832 CARLOS BORTA S. Reed Aw. Reedley CL. 93654 (559)393-1421 3/26/2024 OWNER: 1233 E. ADAMS AVE. FRESNO CA 93725 CONTENTS: ADDRESS DATE JOH

EXISTING RESIDENCE "AS IS DRAWN FLOOR PLAN" SQ. FOOTGE: 1,260 SF

----- Z

100

mobile home floor Plan

| and the second | Γ                                                                        | 02000                                                             |
|------------------------------------------------------------------------------------------------------------------|--------------------------------------------------------------------------|-------------------------------------------------------------------|
| COTA                                                                                                             | turn turn turn turn turn turn turn turn                                  | Date Received: 10 3/2024 DRA                                      |
| AT ANY                                                                                                           | Fresno County Department of Pr                                           | ublic works and Planning 4785                                     |
| (ST ST S                                                                        | MAILING ADDRESS:                                                         | LOCATION: (Application No.)                                       |
| 0 18550                                                                                                          | Department of Public Works and Planning<br>Development Services Division | Southwest corner of Tulare & "M" Streets, Suite A<br>Street Level |
| FREST                                                                                                            | 2220 Tulare St., 6 <sup>th</sup> Floor                                   | Fresno Phone: (559) 600-4497                                      |
|                                                                                                                  | Fresno, Ca. 93721                                                        | Toll Free: 1-800-742-1011 Ext. 0-4497                             |
| APPLICATION FOR:                                                                                                 | DRA                                                                      | DESCRIPTION OF PROPOSED USE OR REQUEST:                           |
| Amendment Application                                                                                            |                                                                          | second residence                                                  |
| Amendment to Text                                                                                                | for 2 <sup>nd</sup> Residence                                            | (DRA) for a                                                       |
| Conditional Use Permit                                                                                           | Determination of Merger                                                  | mobile home                                                       |
| Variance (Class )/Min                                                                                            | or Variance 🔲 Agreements                                                 |                                                                   |
| Site Plan Review/Occup                                                                                           | ancy Permit ALCC/RLCC                                                    |                                                                   |
| No Shoot/Dog Leash Lav                                                                                           | w Boundary D Other                                                       |                                                                   |
|                                                                                                                  | nt/Specific Plan/SP Amendment)                                           |                                                                   |
| Time Extension for                                                                                               |                                                                          |                                                                   |
| CEQA DOCUMENTATION:<br>PLEASE LISE FILL-IN FORM                                                                  |                                                                          | ompletely. Attach required site plans, forms, statements,         |
|                                                                                                                  | the Pre-Application Review. Attach Copy of De                            |                                                                   |
| LOCATION OF PROPERTY:                                                                                            | side of                                                                  |                                                                   |
| b                                                                                                                | etween                                                                   | and                                                               |
|                                                                                                                  | treet address: 1233 ECS+ Add                                             |                                                                   |
| APN: <u>335 - 080</u>                                                                                            | -2 Parcel size: Z-Black                                                  | Section(s)-Twp/Rg: S T S/R E                                      |
| ADDITIONAL APN(s):                                                                                               |                                                                          |                                                                   |
|                                                                                                                  | (cignature) declare that I am                                            | the owner, or authorized representative of the owner, of          |
| the above described proper                                                                                       |                                                                          | ments are in all respects true and correct to the best of my      |
|                                                                                                                  | declaration is made under penalty of perjury.                            |                                                                   |
| EVASMO FOR<br>Owner (Print or Type)                                                                              | es CruticVrez                                                            | City Zip Phone                                                    |
| ound (rine or ryps)                                                                                              | ,                                                                        |                                                                   |
| Applicant (Print or Type)                                                                                        | Address                                                                  | City Zip Phone                                                    |
| Hor Torres<br>Representative (Print or Type)                                                                     | Address                                                                  | <u>7 UR Fresho CA 93706 661369-5728</u><br>City Zip Phone         |
| CONTACT EMAIL:                                                                                                   |                                                                          |                                                                   |
| OFFICE USE ON                                                                                                    | ILY (PRINT FORM ON GREEN PAPER)                                          | UTILITIES AVAILABLE:                                              |
| Application Type / No.: DT                                                                                       | 2A Desidential Fee: \$ 166                                               | 5-61                                                              |
| Application Type / No.: $\chi_{0}$                                                                               | ILL TO AGA IM AT ANNIEW Fee: \$ 4.35                                     |                                                                   |
| Application Type / No.: $\gamma_{(R)}^{Te}$                                                                      | - App fee cledit Fee: \$-26                                              |                                                                   |
| PER/Initial Study No.: ViC                                                                                       |                                                                          | $L \cdot 16$ SEWER: Yes $\square / No \square$                    |
| Ag Department Review:                                                                                            | Fee: \$                                                                  |                                                                   |
| Health Department Review:                                                                                        | Fee: \$                                                                  | Agency:                                                           |
| Received By:                                                                                                     | Invoice No.: 317155 TOTAL: \$241                                         | le, 53                                                            |
| STAFF DETERMINATION:                                                                                             | This permit is sought under Ordinance Section                            | Sect-Twp/Rg: TS/RE                                                |
| •                                                                                                                |                                                                          | APN #                                                             |
| Related Application(s):                                                                                          |                                                                          | APN #                                                             |
| Zone District:                                                                                                   |                                                                          | APN #                                                             |
| Parcel Size:                                                                                                     |                                                                          | AFN # *                                                           |
| G:\4350Devs&Pin\PROJSEC\PROJOCS\TEMPLA                                                                           | TES\PWandPlanningApplicationF-8Rvsd-20150601.docm                        |                                                                   |