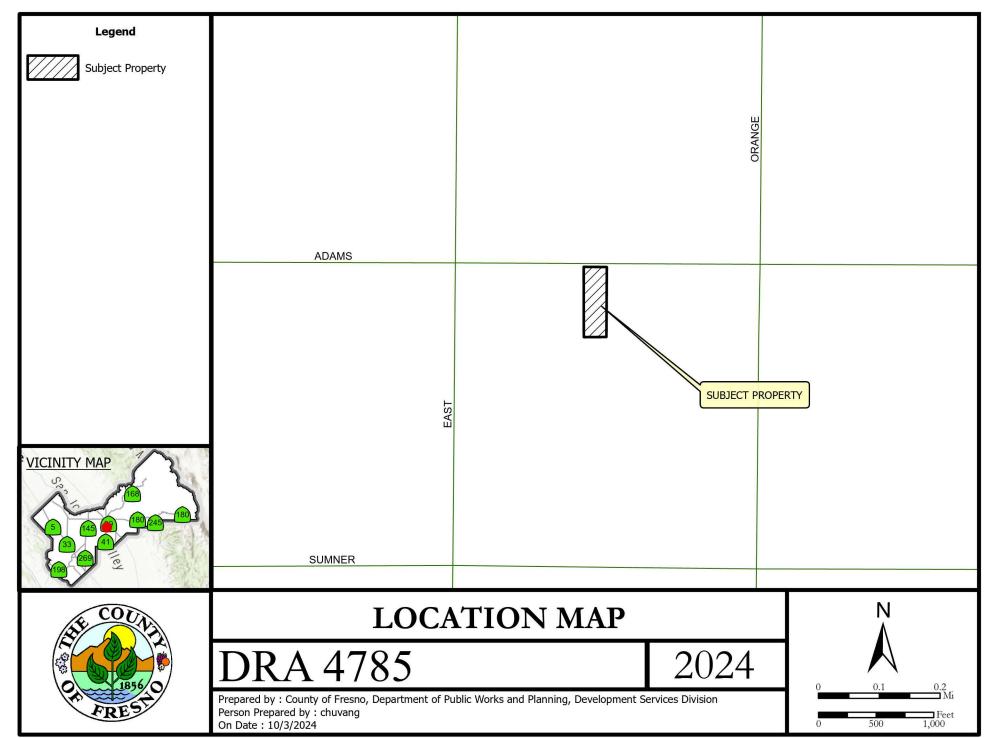

- FROM: Arianna Brown, Planner Development Services and Capital Projects Division
- SUBJECT: Director Review and Approval No. 4785
- APPLICANT: Alcazar Excavations
- DUE DATE: October 23, 2024

The Department of Public Works and Planning, Development Services and Capital Projects Division is reviewing the subject application proposing to allow a second residence on a 2.81-acre parcel located within the AE-20 (Exclusive Agricultural, 20-acre minimum parcel size) Zone District. Second residence not to exceed 2,000 square feet of living area. Owner of record to occupy one of the homes on-site.

The subject parcel is located on the south side of E. Adams Ave. and east of S. East Ave., approximately 1.32-miles from the unincorporated community of Easton. (APN: 335-080-21) (1233 E. Adams Ave.) (Sup. Dist. 1).