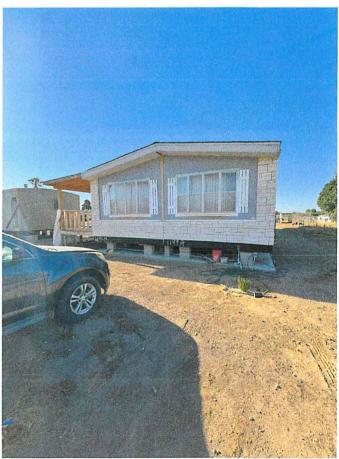

- FROM: Arianna Brown, Planner Development Services and Capital Projects Division
- SUBJECT: Director Review and Approval No. 4785
- APPLICANT: Alcazar Excavations
- DUE DATE: October 23, 2024

The Department of Public Works and Planning, Development Services and Capital Projects Division is reviewing the subject application proposing to allow a second residence on a 2.81-acre parcel located within the AE-20 (Exclusive Agricultural, 20-acre minimum parcel size) Zone District. Second residence not to exceed 2,000 square feet of living area. Owner of record to occupy one of the homes on-site.