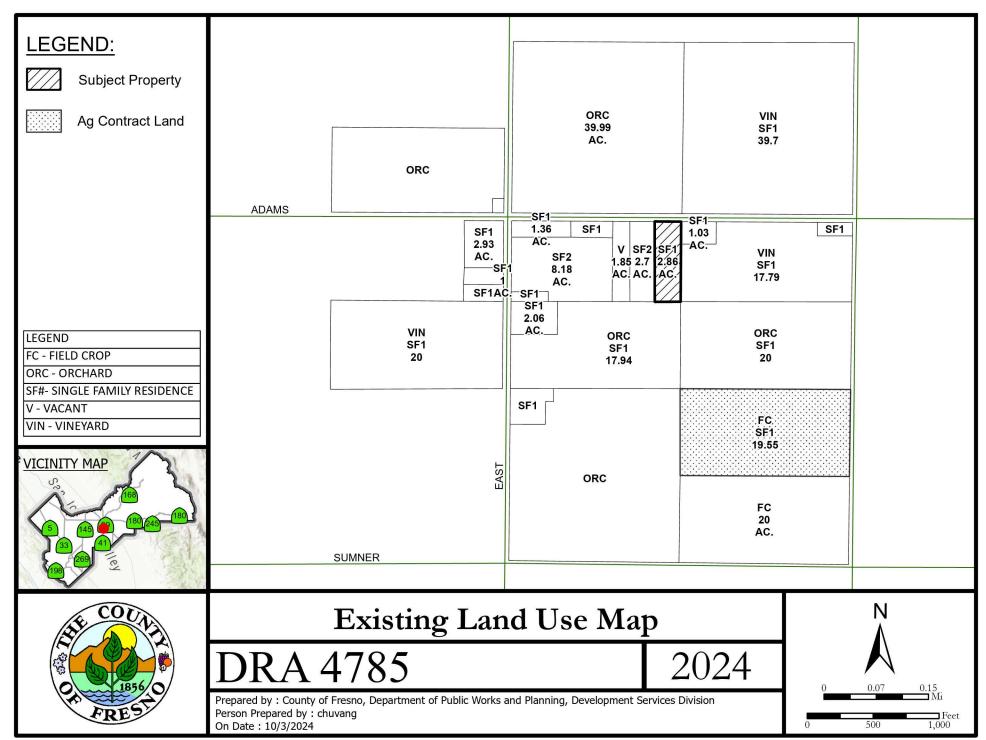

- FROM: Arianna Brown, Planner Development Services and Capital Projects Division
- SUBJECT: Director Review and Approval No. 4785
- APPLICANT: Alcazar Excavations
- DUE DATE: October 23, 2024

The Department of Public Works and Planning, Development Services and Capital Projects Division is reviewing the subject application proposing to allow a second residence on a 2.81-acre parcel located within the AE-20 (Exclusive Agricultural, 20-acre minimum parcel size) Zone District. Second residence not to exceed 2,000 square feet of living area. Owner of record to occupy one of the homes on-site.

The subject parcel is located on the south side of E. Adams Ave. and east of S. East Ave., approximately 1.32-miles from the unincorporated community of Easton. (APN: 335-080-21) (1233 E. Adams Ave.) (Sup. Dist. 1).