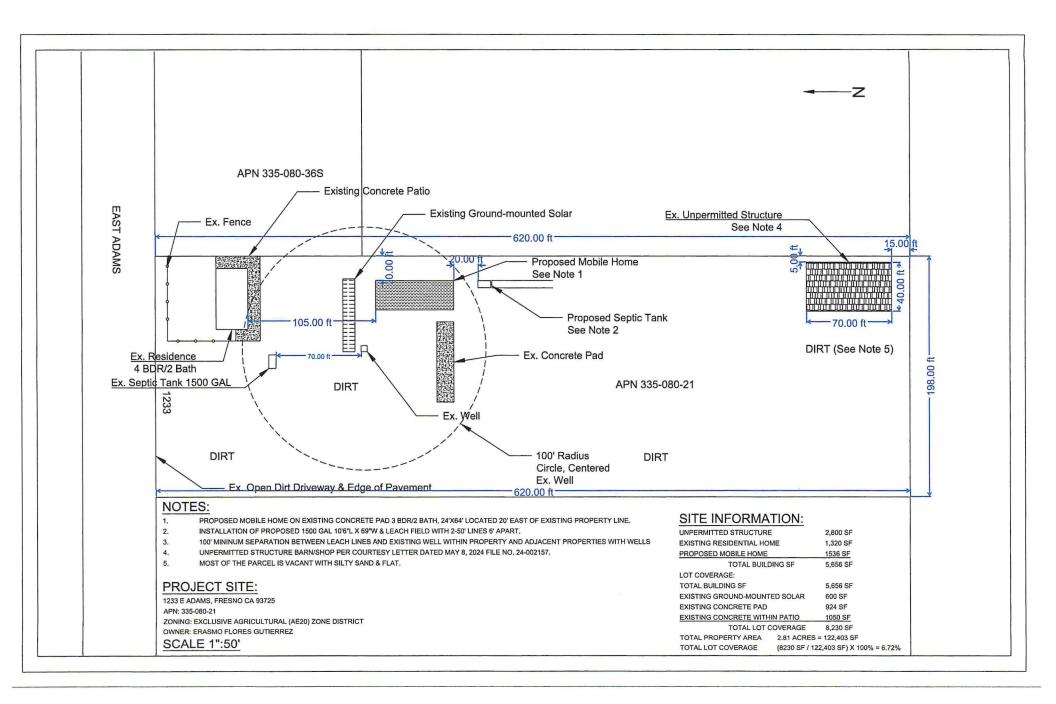

- FROM: Arianna Brown, Planner Development Services and Capital Projects Division
- SUBJECT: Director Review and Approval No. 4785
- APPLICANT: Alcazar Excavations
- DUE DATE: October 23, 2024

The Department of Public Works and Planning, Development Services and Capital Projects Division is reviewing the subject application proposing to allow a second residence on a 2.81-acre parcel located within the AE-20 (Exclusive Agricultural, 20-acre minimum parcel size) Zone District. Second residence not to exceed 2,000 square feet of living area. Owner of record to occupy one of the homes on-site.

The subject parcel is located on the south side of E. Adams Ave. and east of S. East Ave., approximately 1.32-miles from the unincorporated community of Easton. (APN: 335-080-21) (1233 E. Adams Ave.) (Sup. Dist. 1).

Tax Rate Area

157-000

AS SHOW I'nd PROJECT: EXISTING RESIDENCE FLOOR PLAN Horta Design and Construction DBA Horta Construction LIC. 1023832 CARLOS BORTA S. Reed Aw. Reedley CL. 93654 (559)393-1421 3/26/2024 OWNER: 1233 E. ADAMS AVE. FRESNO CA 93725 CONTENTS: ADDRESS DATE JOH