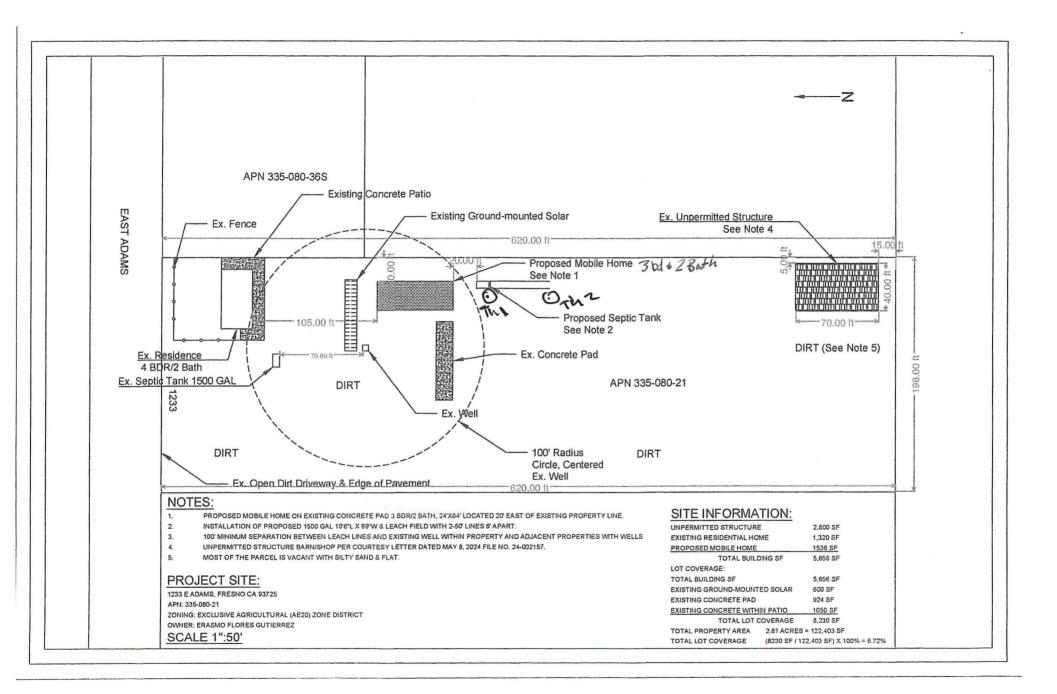

- FROM: Arianna Brown, Planner Development Services and Capital Projects Division
- SUBJECT: Director Review and Approval No. 4785
- APPLICANT: Alcazar Excavations
- DUE DATE: October 23, 2024

The Department of Public Works and Planning, Development Services and Capital Projects Division is reviewing the subject application proposing to allow a second residence on a 2.81-acre parcel located within the AE-20 (Exclusive Agricultural, 20-acre minimum parcel size) Zone District. Second residence not to exceed 2,000 square feet of living area. Owner of record to occupy one of the homes on-site.

The subject parcel is located on the south side of E. Adams Ave. and east of S. East Ave., approximately 1.32-miles from the unincorporated community of Easton. (APN: 335-080-21) (1233 E. Adams Ave.) (Sup. Dist. 1).

Tax Rate Area

157-000

AS SHOW I'nd PROJECT: EXISTING RESIDENCE FLOOR PLAN Horta Design and Construction DBA Horta Construction LIC. 1023832 CARLOS BORTA S. Reed Aw. Reedley CL. 93654 (559)393-1421 3/26/2024 OWNER: 1233 E. ADAMS AVE. FRESNO CA 93725 CONTENTS: ADDRESS DATE JOH