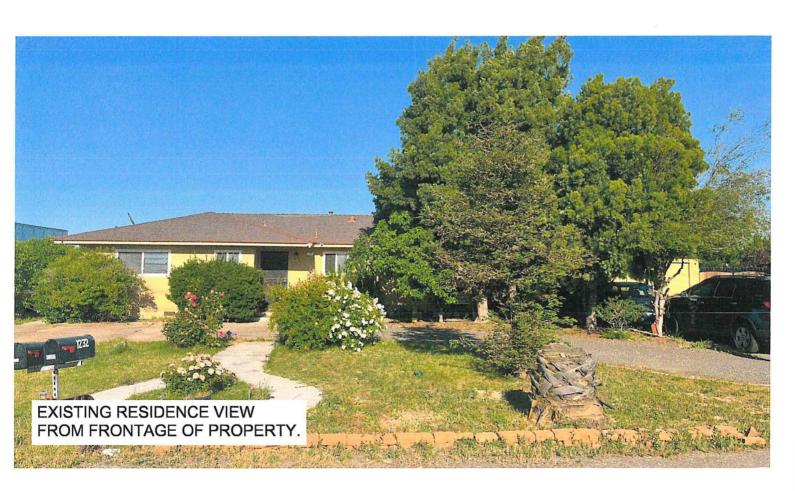

The subject parcel is located on the north side of W. Church Ave. and East of S. Goldenrod Ave. approximately one tenth-mile southeast of the City of Kerman. (APN: 025-080-32S) (1232 S. Goldenrod Ave., Kerman).