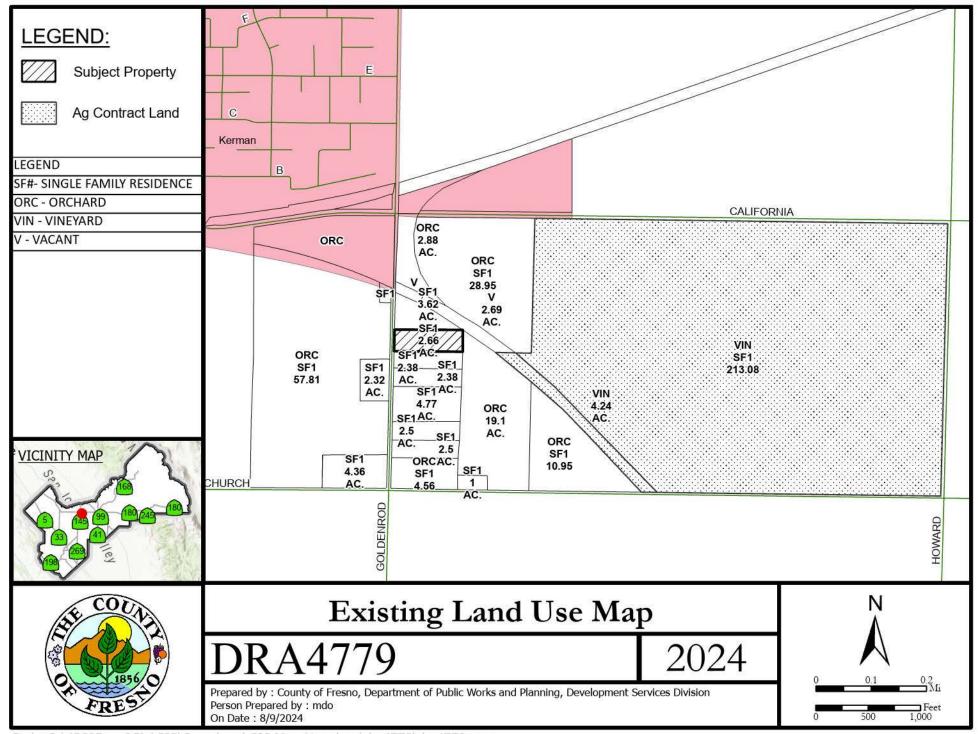

DUE DATE: August 29, 2024

The Department of Public Works and Planning, Development Services and Capital Projects Division is reviewing the subject application proposing to allow a second residence on a 2.66-acre parcel located within the AE-20 (Exclusive Agricultural, 20-acre minimum parcel size) Zone District. Second residence not to exceed 2,000 square feet of living area. Owner of record to occupy one of the homes on-site.

The subject parcel is located on the north side of W. Church Ave. and East of S. Goldenrod Ave. approximately one tenth-mile southeast of the City of Kerman. (APN: 025-080-32S) (1232 S. Goldenrod Ave., Kerman).