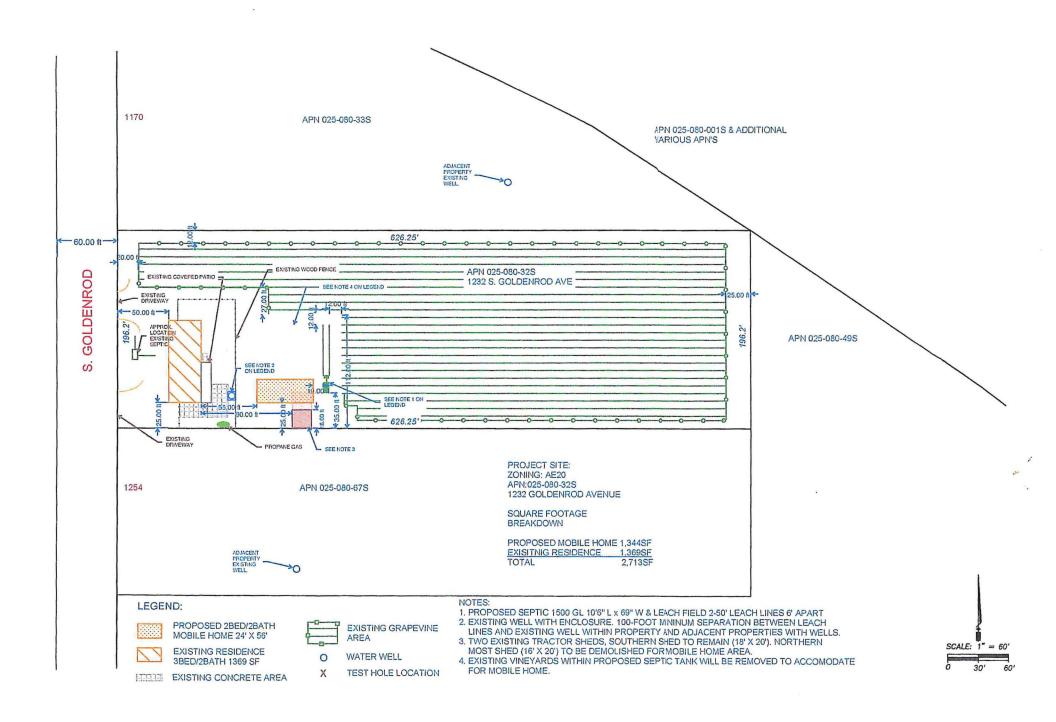

DUE DATE: August 29, 2024

The Department of Public Works and Planning, Development Services and Capital Projects Division is reviewing the subject application proposing to allow a second residence on a 2.66-acre parcel located within the AE-20 (Exclusive Agricultural, 20-acre minimum parcel size) Zone District. Second residence not to exceed 2,000 square feet of living area. Owner of record to occupy one of the homes on-site.

The subject parcel is located on the north side of W. Church Ave. and East of S. Goldenrod Ave. approximately one tenth-mile southeast of the City of Kerman. (APN: 025-080-32S) (1232 S. Goldenrod Ave., Kerman).