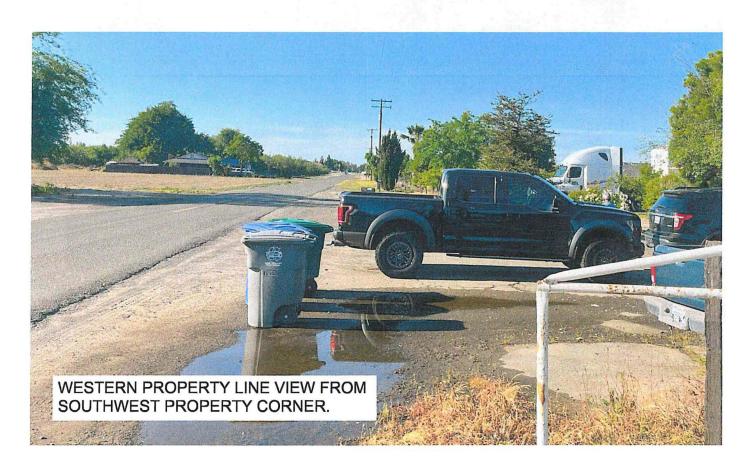

The subject parcel is located on the north side of W. Church Ave. and East of S. Goldenrod Ave. approximately one tenth-mile southeast of the City of Kerman. (APN: 025-080-32S) (1232 S. Goldenrod Ave., Kerman).