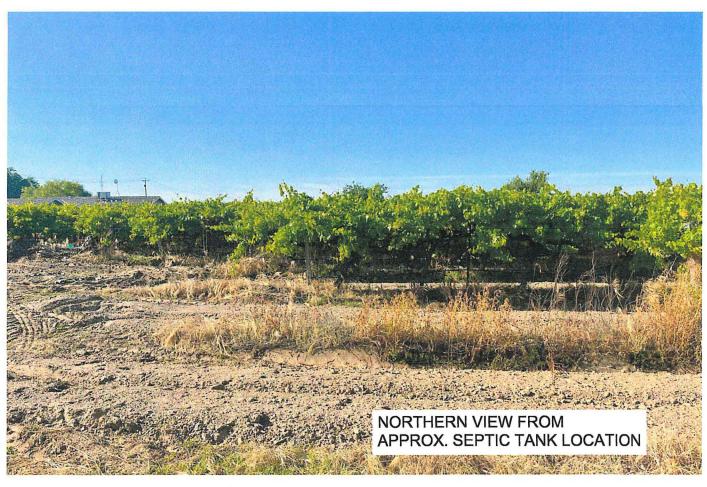

The subject parcel is located on the north side of W. Church Ave. and East of S. Goldenrod Ave. approximately one tenth-mile southeast of the City of Kerman. (APN: 025-080-32S) (1232 S. Goldenrod Ave., Kerman).