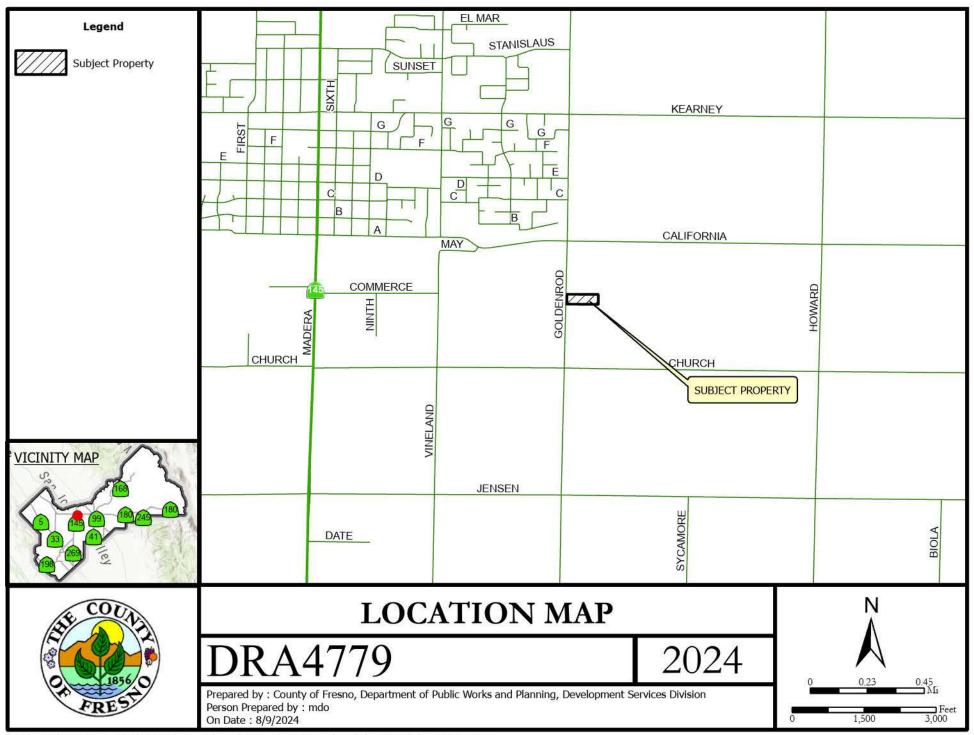

DUE DATE: August 29, 2024

The Department of Public Works and Planning, Development Services and Capital Projects Division is reviewing the subject application proposing to allow a second residence on a 2.66-acre parcel located within the AE-20 (Exclusive Agricultural, 20-acre minimum parcel size) Zone District. Second residence not to exceed 2,000 square feet of living area. Owner of record to occupy one of the homes on-site.

The subject parcel is located on the north side of W. Church Ave. and East of S. Goldenrod Ave. approximately one tenth-mile southeast of the City of Kerman. (APN: 025-080-32S) (1232 S. Goldenrod Ave., Kerman).