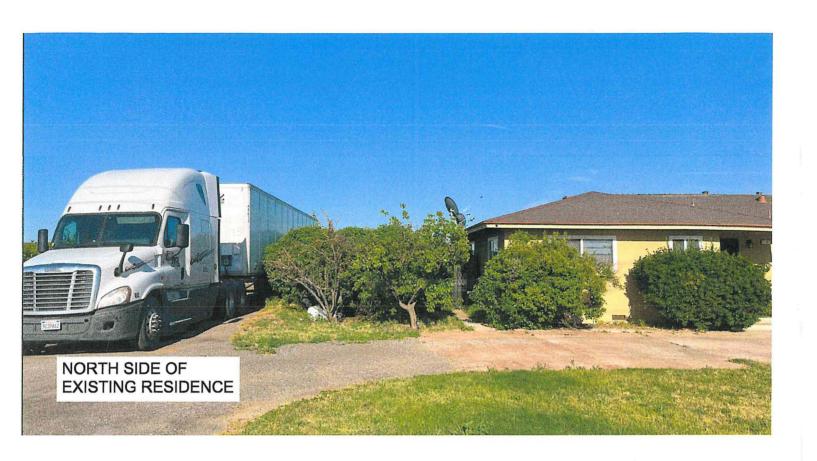

The subject parcel is located on the north side of W. Church Ave. and East of S. Goldenrod Ave. approximately one tenth-mile southeast of the City of Kerman. (APN: 025-080-32S) (1232 S. Goldenrod Ave., Kerman).