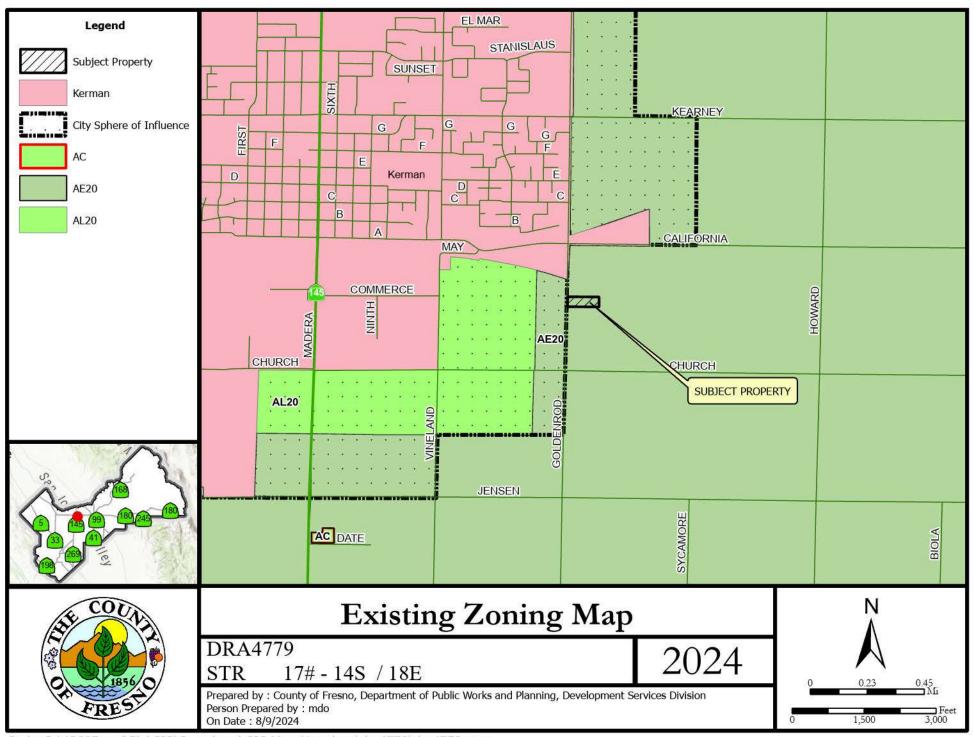

DUE DATE: August 29, 2024

The Department of Public Works and Planning, Development Services and Capital Projects Division is reviewing the subject application proposing to allow a second residence on a 2.66-acre parcel located within the AE-20 (Exclusive Agricultural, 20-acre minimum parcel size) Zone District. Second residence not to exceed 2,000 square feet of living area. Owner of record to occupy one of the homes on-site.

The subject parcel is located on the north side of W. Church Ave. and East of S. Goldenrod Ave. approximately one tenth-mile southeast of the City of Kerman. (APN: 025-080-32S) (1232 S. Goldenrod Ave., Kerman).