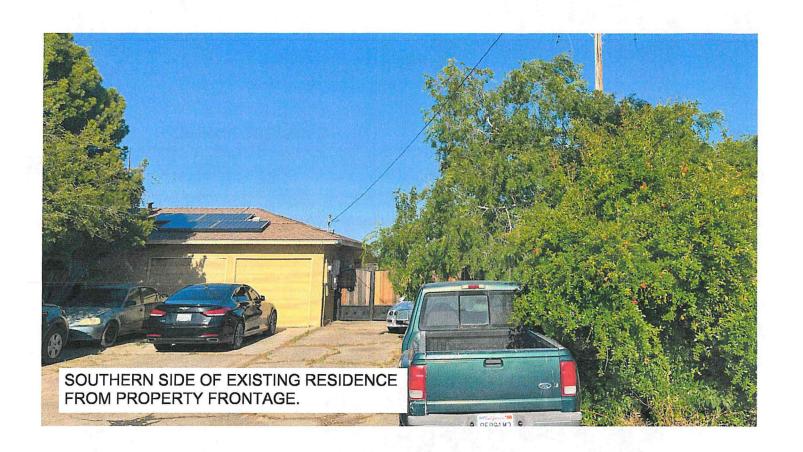

The subject parcel is located on the north side of W. Church Ave. and East of S. Goldenrod Ave. approximately one tenth-mile southeast of the City of Kerman. (APN: 025-080-32S) (1232 S. Goldenrod Ave., Kerman).