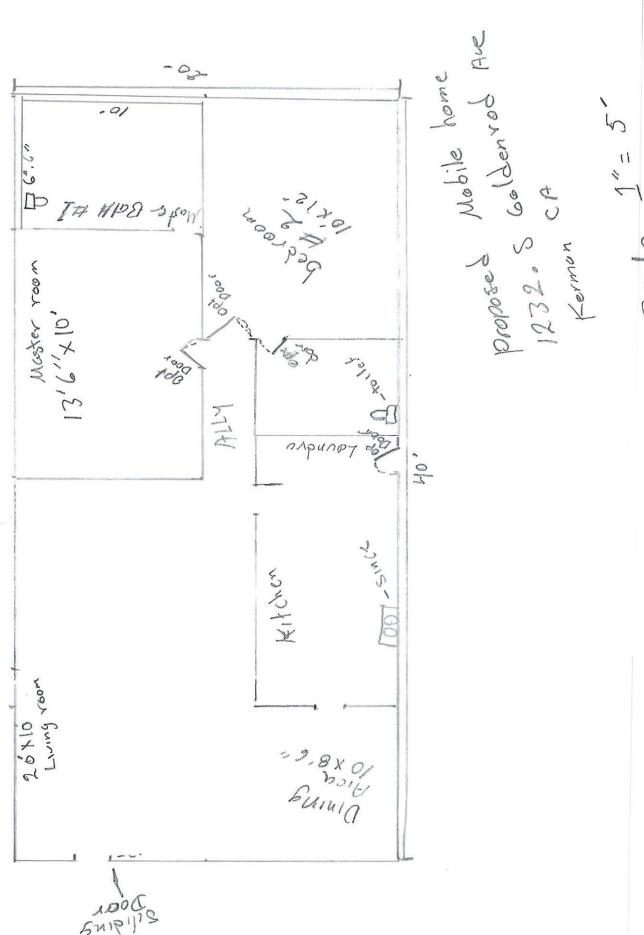

DUE DATE: August 29, 2024

The Department of Public Works and Planning, Development Services and Capital Projects Division is reviewing the subject application proposing to allow a second residence on a 2.66-acre parcel located within the AE-20 (Exclusive Agricultural, 20-acre minimum parcel size) Zone District. Second residence not to exceed 2,000 square feet of living area. Owner of record to occupy one of the homes on-site.

The subject parcel is located on the north side of W. Church Ave. and East of S. Goldenrod Ave. approximately one tenth-mile southeast of the City of Kerman. (APN: 025-080-32S) (1232 S. Goldenrod Ave., Kerman).