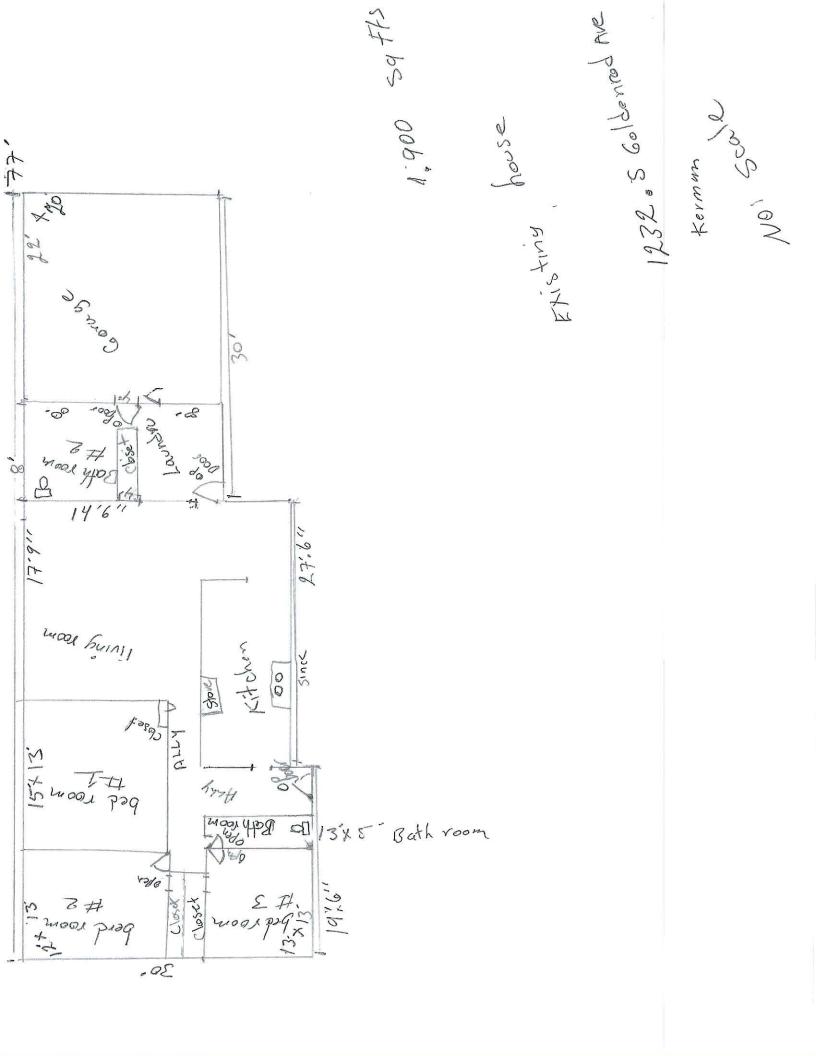

DUE DATE: August 29, 2024

The Department of Public Works and Planning, Development Services and Capital Projects Division is reviewing the subject application proposing to allow a second residence on a 2.66-acre parcel located within the AE-20 (Exclusive Agricultural, 20-acre minimum parcel size) Zone District. Second residence not to exceed 2,000 square feet of living area. Owner of record to occupy one of the homes on-site.

The subject parcel is located on the north side of W. Church Ave. and East of S. Goldenrod Ave. approximately one tenth-mile southeast of the City of Kerman. (APN: 025-080-32S) (1232 S. Goldenrod Ave., Kerman).