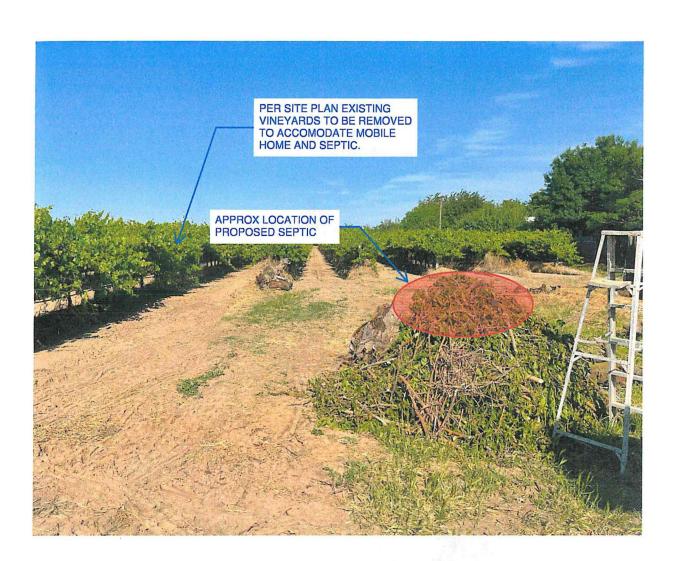

DUE DATE: August 29, 2024

The Department of Public Works and Planning, Development Services and Capital Projects Division is reviewing the subject application proposing to allow a second residence on a 2.66-acre parcel located within the AE-20 (Exclusive Agricultural, 20-acre minimum parcel size) Zone District. Second residence not to exceed 2,000 square feet of living area. Owner of record to occupy one of the homes on-site.

The subject parcel is located on the north side of W. Church Ave. and East of S. Goldenrod Ave. approximately one tenth-mile southeast of the City of Kerman. (APN: 025-080-32S) (1232 S. Goldenrod Ave., Kerman).