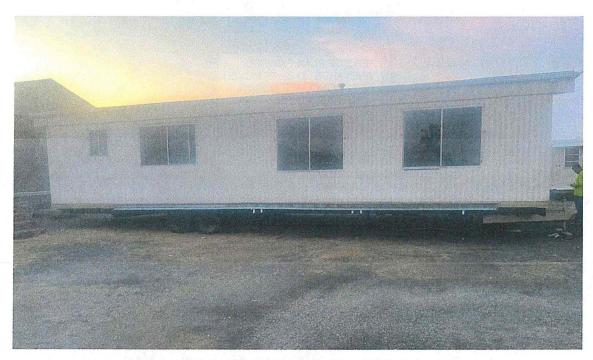

DUE DATE: August 29, 2024

The Department of Public Works and Planning, Development Services and Capital Projects Division is reviewing the subject application proposing to allow a second residence on a 2.66-acre parcel located within the AE-20 (Exclusive Agricultural, 20-acre minimum parcel size) Zone District. Second residence not to exceed 2,000 square feet of living area. Owner of record to occupy one of the homes on-site.