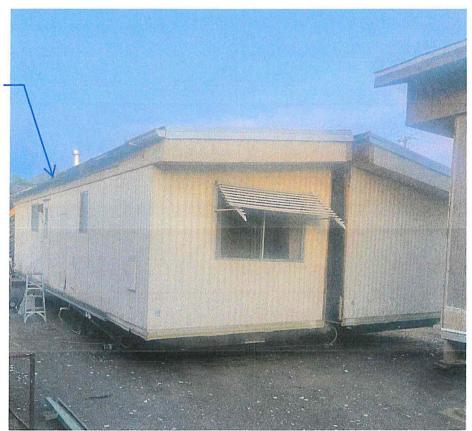

DUE DATE: August 29, 2024

The Department of Public Works and Planning, Development Services and Capital Projects Division is reviewing the subject application proposing to allow a second residence on a 2.66-acre parcel located within the AE-20 (Exclusive Agricultural, 20-acre minimum parcel size) Zone District. Second residence not to exceed 2,000 square feet of living area. Owner of record to occupy one of the homes on-site.