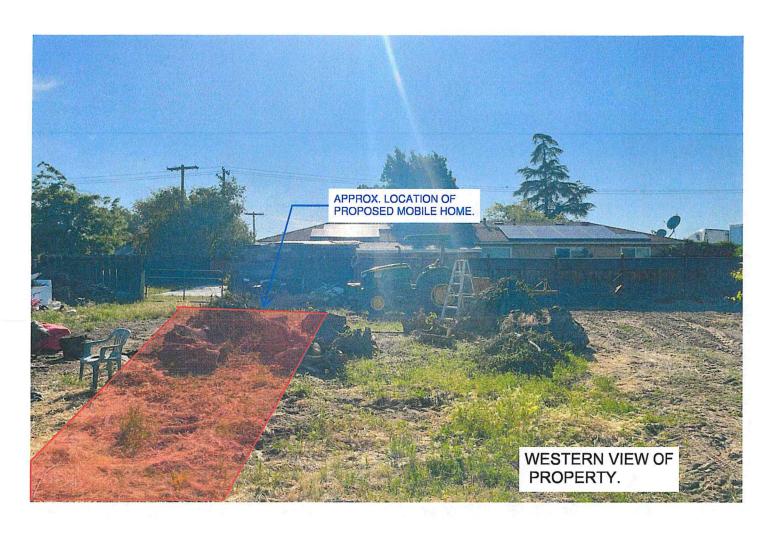

DUE DATE: August 29, 2024

The Department of Public Works and Planning, Development Services and Capital Projects Division is reviewing the subject application proposing to allow a second residence on a 2.66-acre parcel located within the AE-20 (Exclusive Agricultural, 20-acre minimum parcel size) Zone District. Second residence not to exceed 2,000 square feet of living area. Owner of record to occupy one of the homes on-site.

The subject parcel is located on the north side of W. Church Ave. and East of S. Goldenrod Ave. approximately one tenth-mile southeast of the City of Kerman. (APN: 025-080-32S) (1232 S. Goldenrod Ave., Kerman).