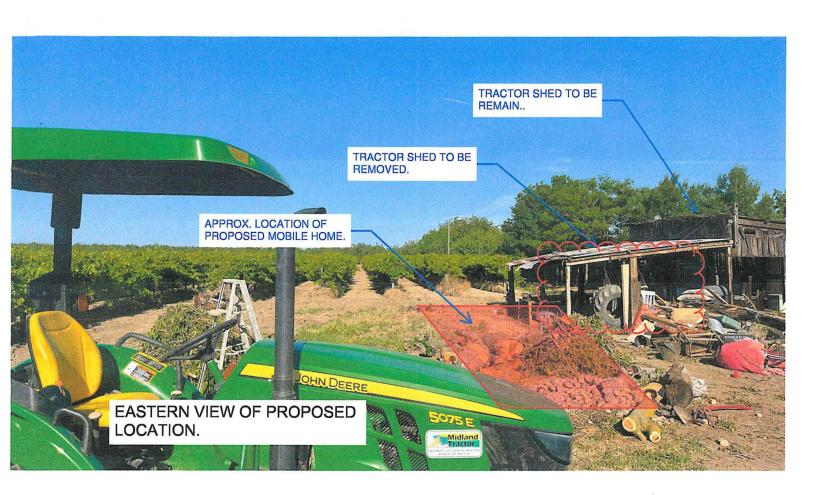

DUE DATE: August 29, 2024

The Department of Public Works and Planning, Development Services and Capital Projects Division is reviewing the subject application proposing to allow a second residence on a 2.66-acre parcel located within the AE-20 (Exclusive Agricultural, 20-acre minimum parcel size) Zone District. Second residence not to exceed 2,000 square feet of living area. Owner of record to occupy one of the homes on-site.

The subject parcel is located on the north side of W. Church Ave. and East of S. Goldenrod Ave. approximately one tenth-mile southeast of the City of Kerman. (APN: 025-080-32S) (1232 S. Goldenrod Ave., Kerman).