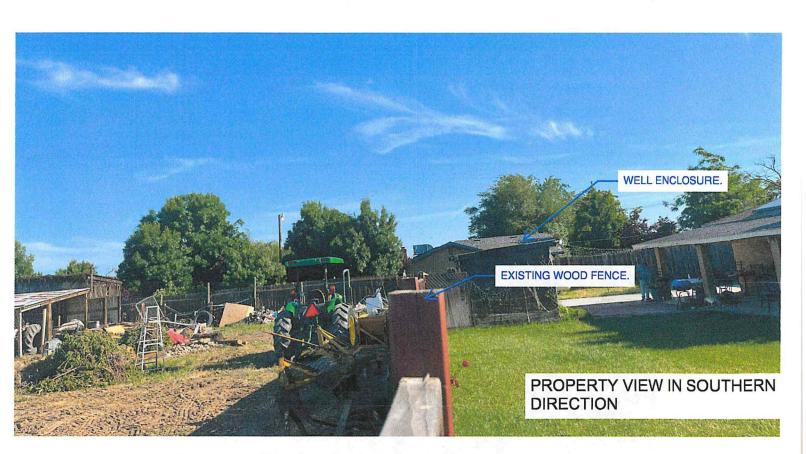

DUE DATE: August 29, 2024

The Department of Public Works and Planning, Development Services and Capital Projects Division is reviewing the subject application proposing to allow a second residence on a 2.66-acre parcel located within the AE-20 (Exclusive Agricultural, 20-acre minimum parcel size) Zone District. Second residence not to exceed 2,000 square feet of living area. Owner of record to occupy one of the homes on-site.

The subject parcel is located on the north side of W. Church Ave. and East of S. Goldenrod Ave. approximately one tenth-mile southeast of the City of Kerman. (APN: 025-080-32S) (1232 S. Goldenrod Ave., Kerman).