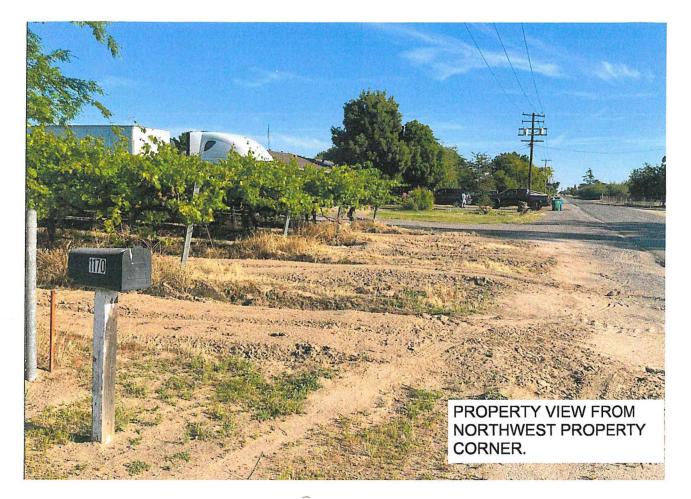

DUE DATE: August 29, 2024

The Department of Public Works and Planning, Development Services and Capital Projects Division is reviewing the subject application proposing to allow a second residence on a 2.66-acre parcel located within the AE-20 (Exclusive Agricultural, 20-acre minimum parcel size) Zone District. Second residence not to exceed 2,000 square feet of living area. Owner of record to occupy one of the homes on-site.

The subject parcel is located on the north side of W. Church Ave. and East of S. Goldenrod Ave. approximately one tenth-mile southeast of the City of Kerman. (APN: 025-080-32S) (1232 S. Goldenrod Ave., Kerman).