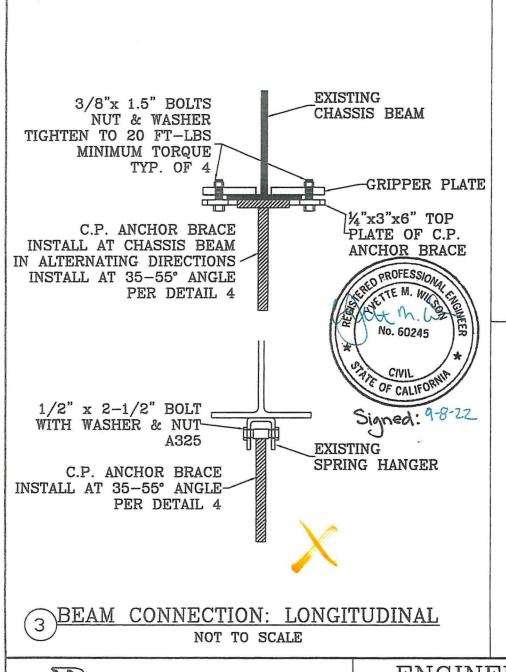

DUE DATE: August 29, 2024

The Department of Public Works and Planning, Development Services and Capital Projects Division is reviewing the subject application proposing to allow a second residence on a 2.66-acre parcel located within the AE-20 (Exclusive Agricultural, 20-acre minimum parcel size) Zone District. Second residence not to exceed 2,000 square feet of living area. Owner of record to occupy one of the homes on-site.