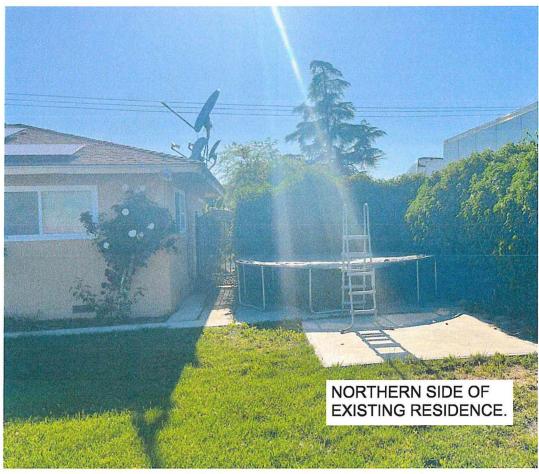

DUE DATE: August 29, 2024

The Department of Public Works and Planning, Development Services and Capital Projects Division is reviewing the subject application proposing to allow a second residence on a 2.66-acre parcel located within the AE-20 (Exclusive Agricultural, 20-acre minimum parcel size) Zone District. Second residence not to exceed 2,000 square feet of living area. Owner of record to occupy one of the homes on-site.

The subject parcel is located on the north side of W. Church Ave. and East of S. Goldenrod Ave. approximately one tenth-mile southeast of the City of Kerman. (APN: 025-080-32S) (1232 S. Goldenrod Ave., Kerman).