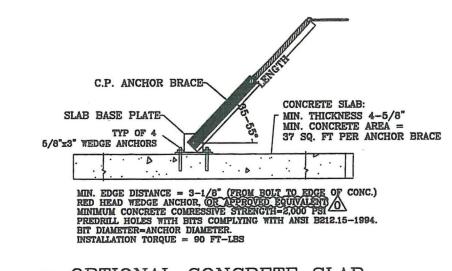

DUE DATE: August 29, 2024

The Department of Public Works and Planning, Development Services and Capital Projects Division is reviewing the subject application proposing to allow a second residence on a 2.66-acre parcel located within the AE-20 (Exclusive Agricultural, 20-acre minimum parcel size) Zone District. Second residence not to exceed 2,000 square feet of living area. Owner of record to occupy one of the homes on-site.