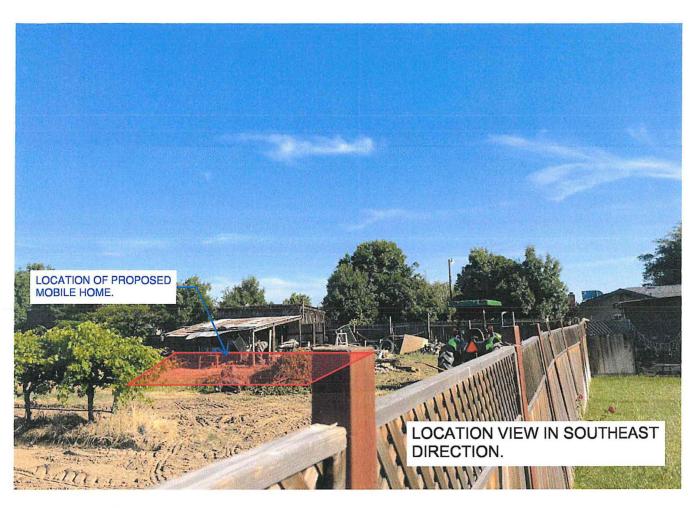

DUE DATE: August 29, 2024

The Department of Public Works and Planning, Development Services and Capital Projects Division is reviewing the subject application proposing to allow a second residence on a 2.66-acre parcel located within the AE-20 (Exclusive Agricultural, 20-acre minimum parcel size) Zone District. Second residence not to exceed 2,000 square feet of living area. Owner of record to occupy one of the homes on-site.

The subject parcel is located on the north side of W. Church Ave. and East of S. Goldenrod Ave. approximately one tenth-mile southeast of the City of Kerman. (APN: 025-080-32S) (1232 S. Goldenrod Ave., Kerman).