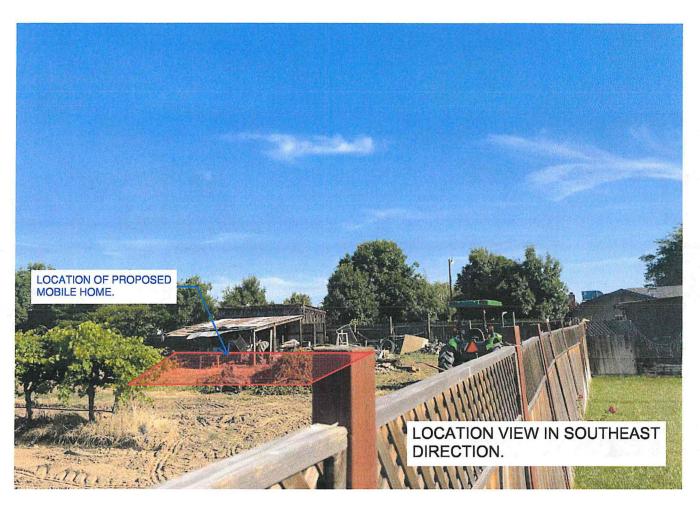

DUE DATE: August 29, 2024

The Department of Public Works and Planning, Development Services and Capital Projects Division is reviewing the subject application proposing to allow a second residence on a 2.66-acre parcel located within the AE-20 (Exclusive Agricultural, 20-acre minimum parcel size) Zone District. Second residence not to exceed 2,000 square feet of living area. Owner of record to occupy one of the homes on-site.

The subject parcel is located on the north side of W. Church Ave. and East of S. Goldenrod Ave. approximately one tenth-mile southeast of the City of Kerman. (APN: 025-080-32S) (1232 S. Goldenrod Ave., Kerman).