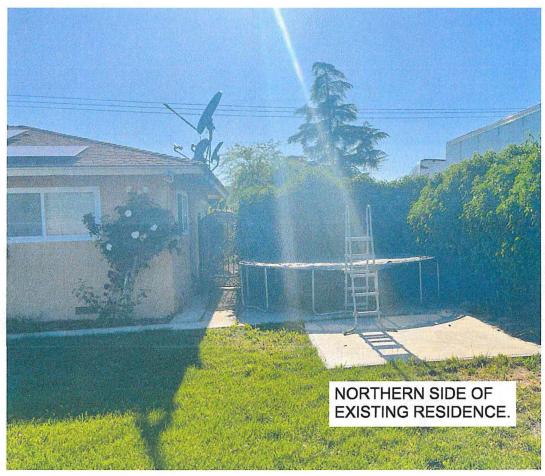

DUE DATE: August 29, 2024

The Department of Public Works and Planning, Development Services and Capital Projects Division is reviewing the subject application proposing to allow a second residence on a 2.66-acre parcel located within the AE-20 (Exclusive Agricultural, 20-acre minimum parcel size) Zone District. Second residence not to exceed 2,000 square feet of living area. Owner of record to occupy one of the homes on-site.