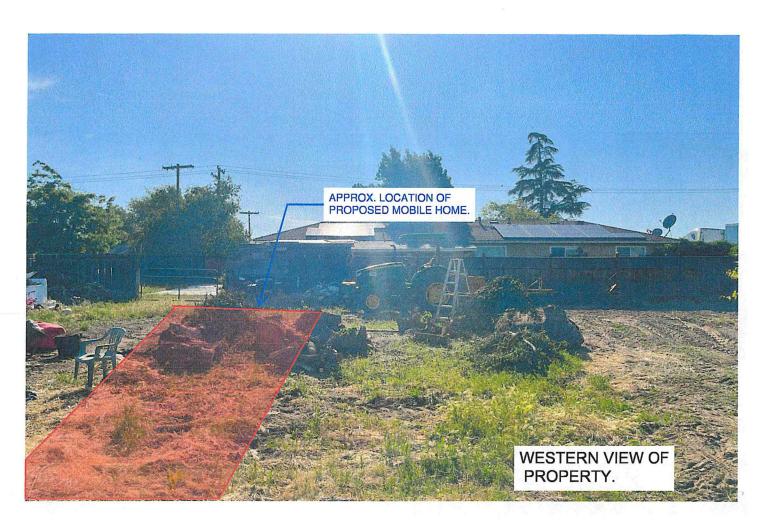

DUE DATE: August 29, 2024

The Department of Public Works and Planning, Development Services and Capital Projects Division is reviewing the subject application proposing to allow a second residence on a 2.66-acre parcel located within the AE-20 (Exclusive Agricultural, 20-acre minimum parcel size) Zone District. Second residence not to exceed 2,000 square feet of living area. Owner of record to occupy one of the homes on-site.

The subject parcel is located on the north side of W. Church Ave. and East of S. Goldenrod Ave. approximately one tenth-mile southeast of the City of Kerman. (APN: 025-080-32S) (1232 S. Goldenrod Ave., Kerman).