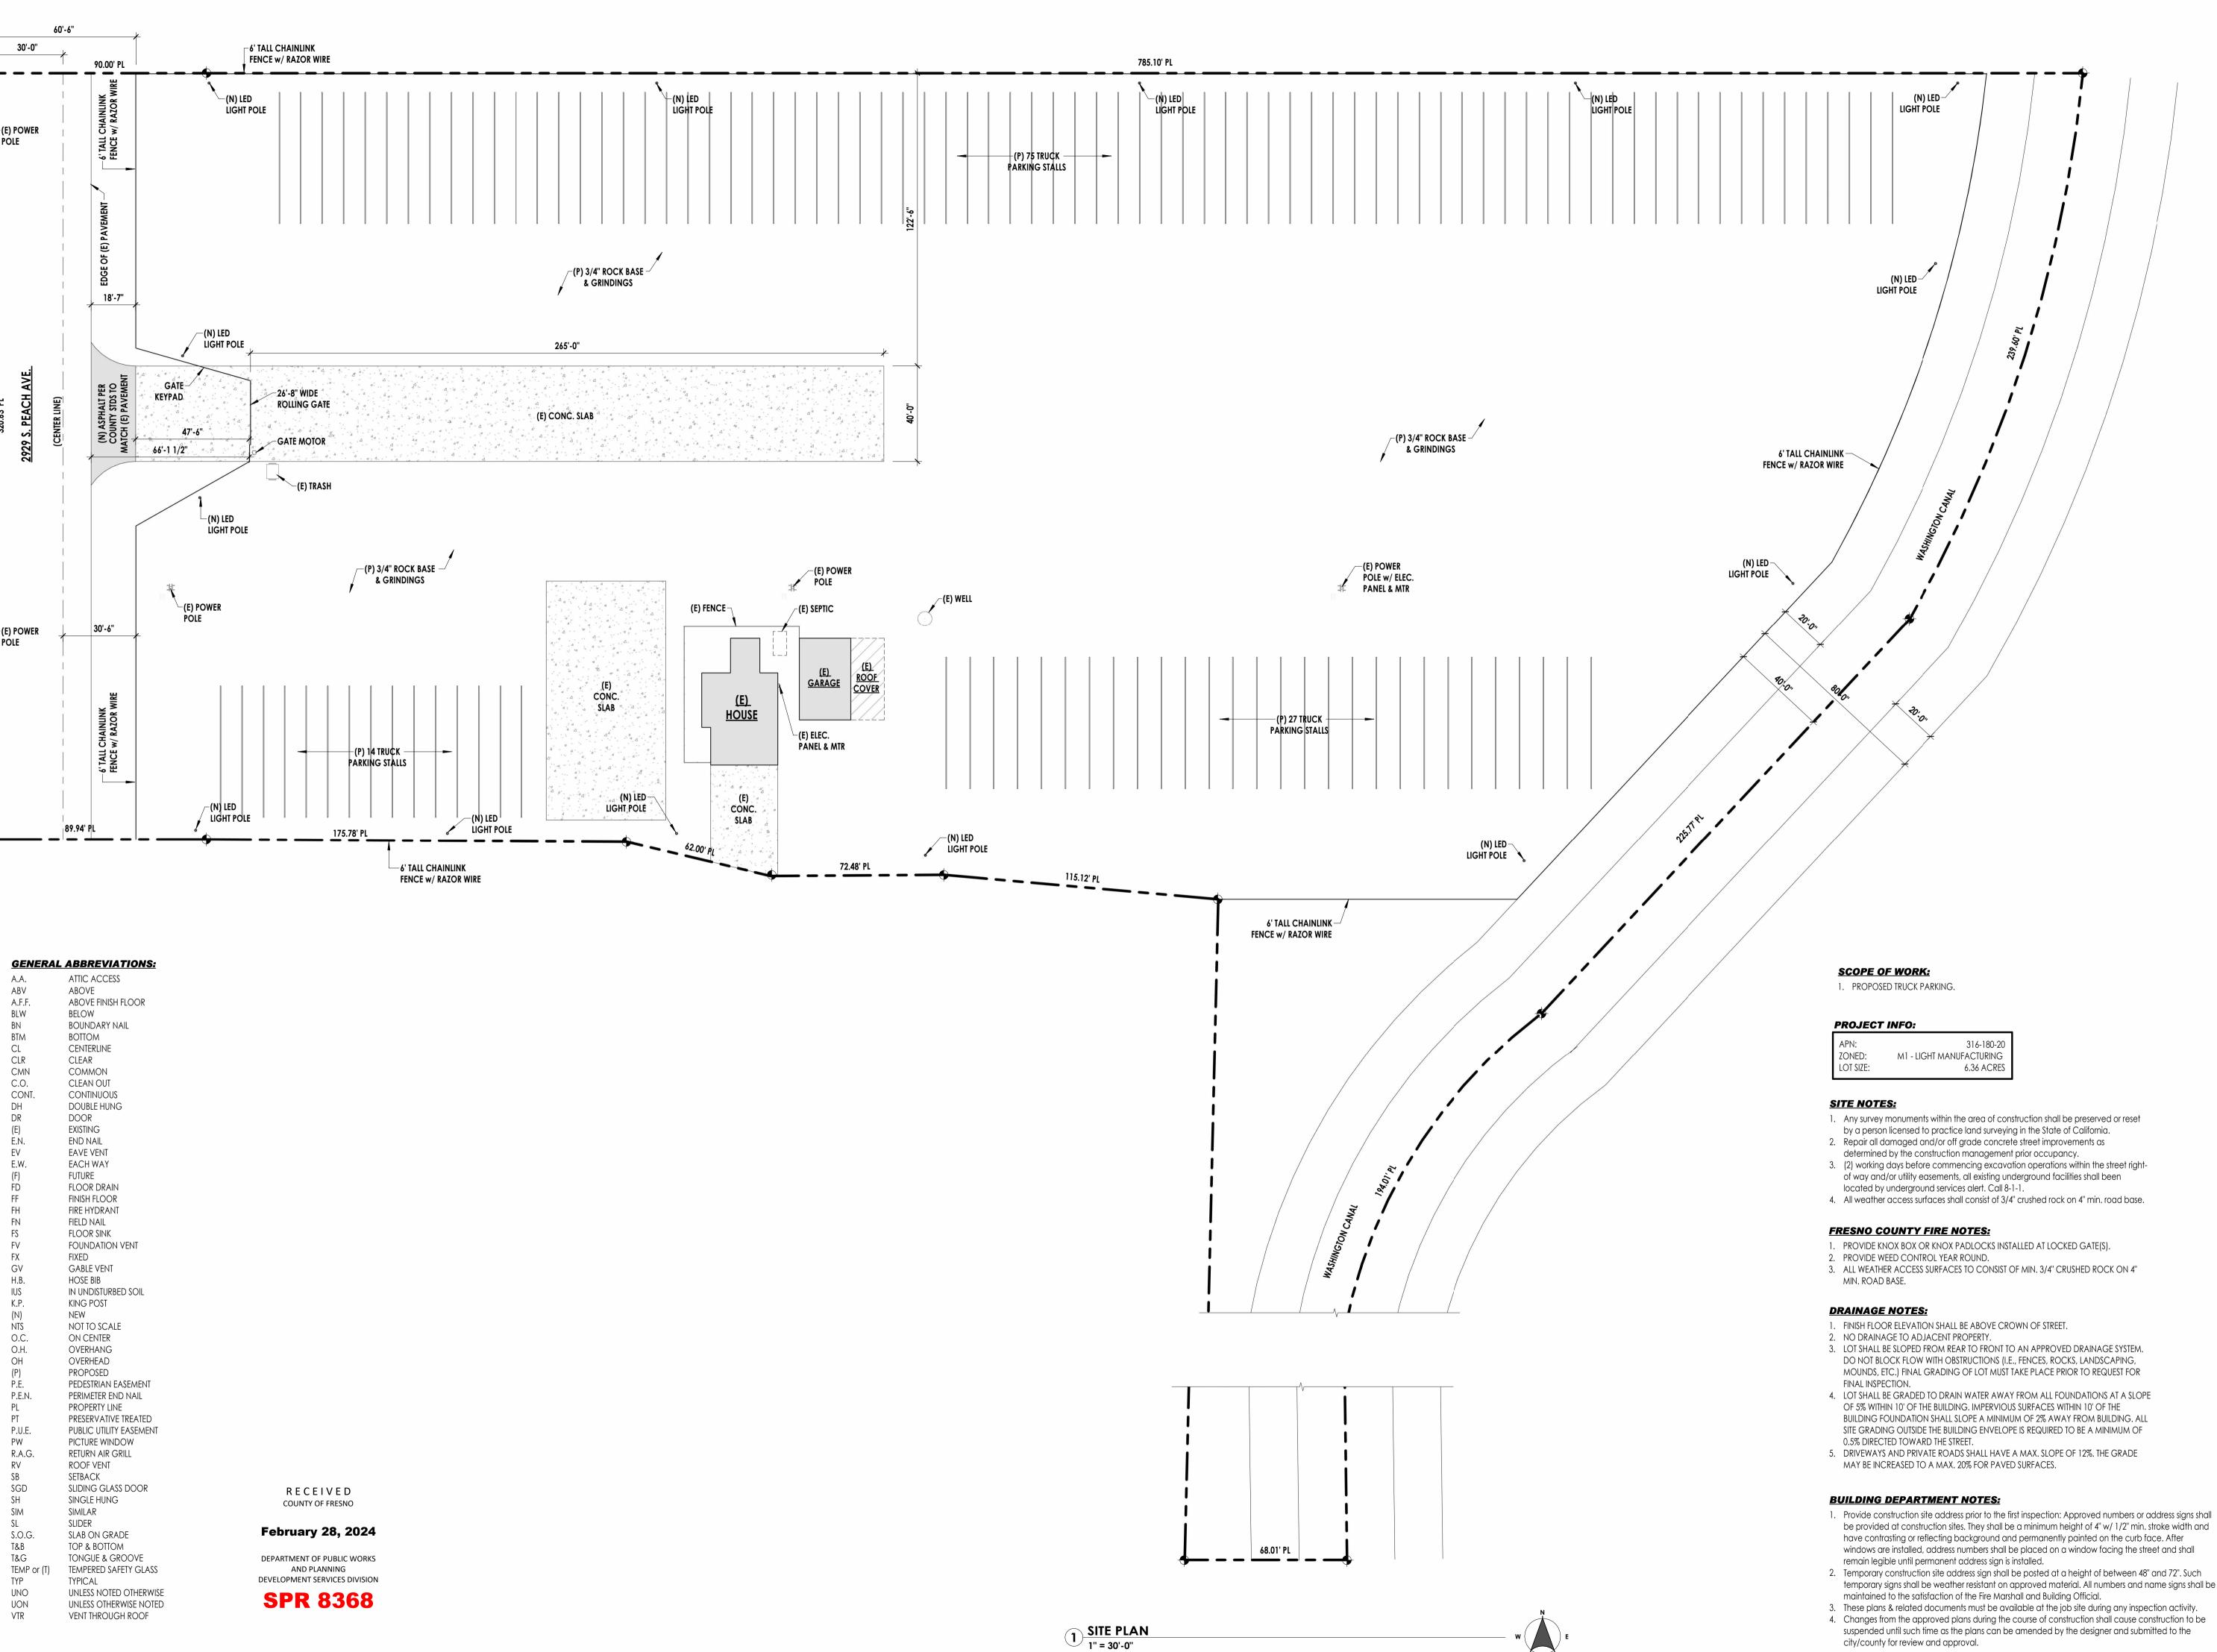

Development Services and Capital Projects Division

SUBJECT: Initial Study Application No. 8586, Amendment Application No. 3868

APPLICANT: Sandeep Kaur

DUE DATE: June 18, 2024

The Department of Public Works and Planning, Development Services and Capital Projects Division is reviewing the subject application proposing to amend AA No. 3815 approved November 2, 2021 to allow a truck parking facility as an allowed use on two contiguous parcels totaling 8.38 zoned M-1(c) (Light Manufacturing, conditional). The subject parcels are located on the east side of South Peach Avenue, approximately 360 feet north of its intersection with East North Avenue and 4,038 feet south of the City of Fresno (2929 S. Peach Avenue, Fresno CA) (APNs 316-180-13 and 316-180-20).