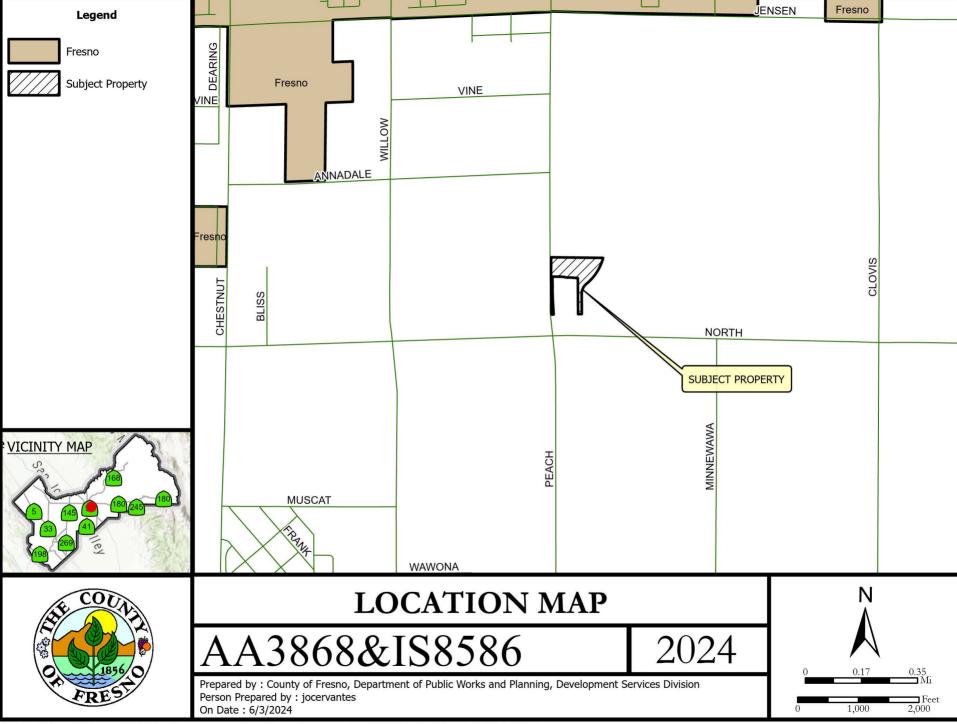

Development Services and Capital Projects Division

SUBJECT: Initial Study Application No. 8586, Amendment Application No. 3868

APPLICANT: Sandeep Kaur

DUE DATE: June 18, 2024

The Department of Public Works and Planning, Development Services and Capital Projects Division is reviewing the subject application proposing to amend AA No. 3815 approved November 2, 2021 to allow a truck parking facility as an allowed use on two contiguous parcels totaling 8.38 zoned M-1(c) (Light Manufacturing, conditional). The subject parcels are located on the east side of South Peach Avenue, approximately 360 feet north of its intersection with East North Avenue and 4,038 feet south of the City of Fresno (2929 S. Peach Avenue, Fresno CA) (APNs 316-180-13 and 316-180-20).