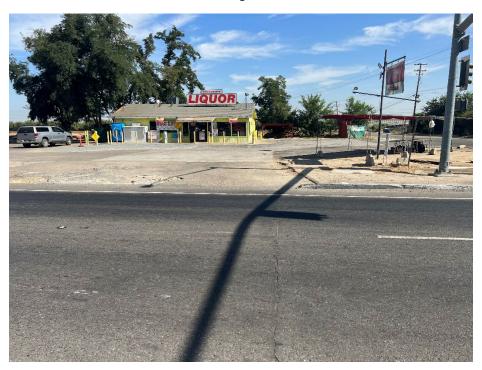

The Department of Public Works and Planning, Development Services and Capital Projects Division is reviewing the subject applications proposing to allow addition of a fueling canopy with eight (8) fueling positions and additional parking to an existing convenience store/mini market on two contiguous parcels totaling 1.31 acres in the AC (Agricultural Commercial Center) Zone District. Variance to allow the fuel canopy to encroach approximately 27 feet into 35 feet street side yard.

The subject parcels are located on the northwest corner of Manning Avenue and Cedar Avenue approximately 0.9 mile north of the City of Selma (APN 353-050-56 & 65) (9882 & 9942 E. Manning Avenue).

The Department is also reviewing for environmental effects, as mandated by the California Environmental Quality Act (CEQA) and for conformity with plans and policies of the County.