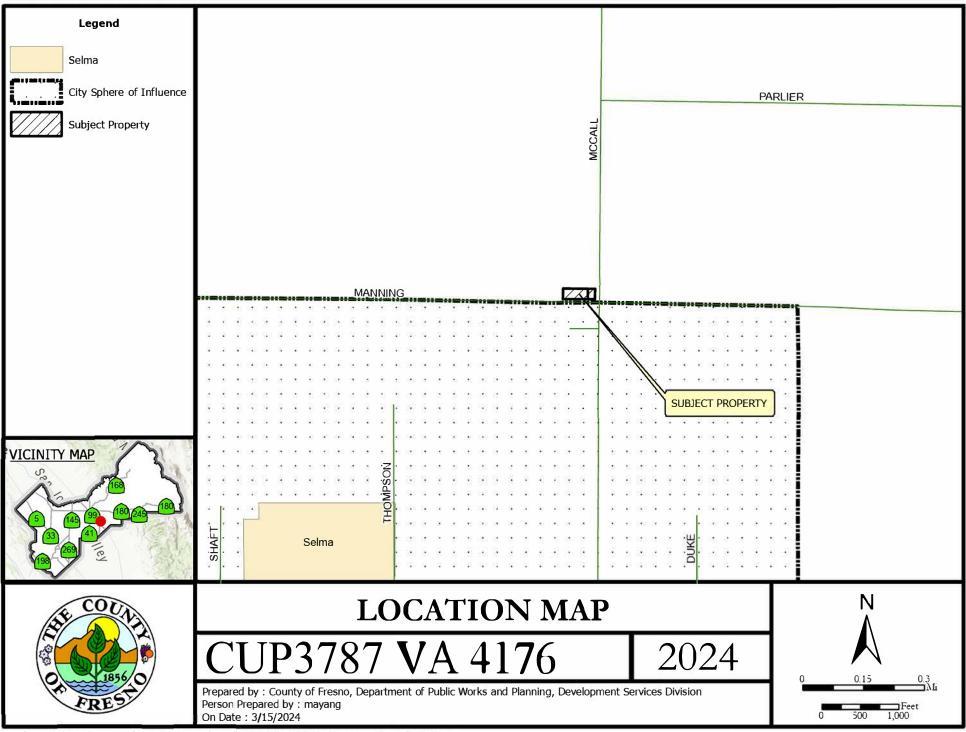

The Department of Public Works and Planning, Development Services and Capital Projects Division is reviewing the subject applications proposing to allow addition of a fueling canopy with eight (8) fueling positions and additional parking to an existing convenience store/mini market on two contiguous parcels totaling 1.31 acres in the AC (Agricultural Commercial Center) Zone District. Variance to allow the fuel canopy to encroach approximately 27 feet into 35 feet street side yard.

The subject parcels are located on the northwest corner of Manning Avenue and Cedar Avenue approximately 0.9 mile north of the City of Selma (APN 353-050-56 & 65) (9882 & 9942 E. Manning Avenue).

The Department is also reviewing for environmental effects, as mandated by the California Environmental Quality Act (CEQA) and for conformity with plans and policies of the County.