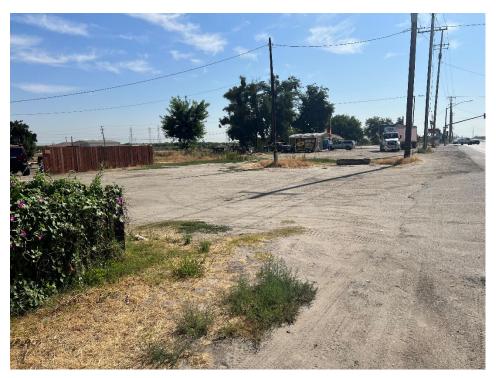

The Department of Public Works and Planning, Development Services and Capital Projects Division is reviewing the subject applications proposing to allow addition of a fueling canopy with eight (8) fueling positions and additional parking to an existing convenience store/mini market on two contiguous parcels totaling 1.31 acres in the AC (Agricultural Commercial Center) Zone District. Variance to allow the fuel canopy to encroach approximately 27 feet into 35 feet street side yard.

The subject parcels are located on the northwest corner of Manning Avenue and Cedar Avenue approximately 0.9 mile north of the City of Selma (APN 353-050-56 & 65) (9882 & 9942 E. Manning Avenue).

The Department is also reviewing for environmental effects, as mandated by the California Environmental Quality Act (CEQA) and for conformity with plans and policies of the County.