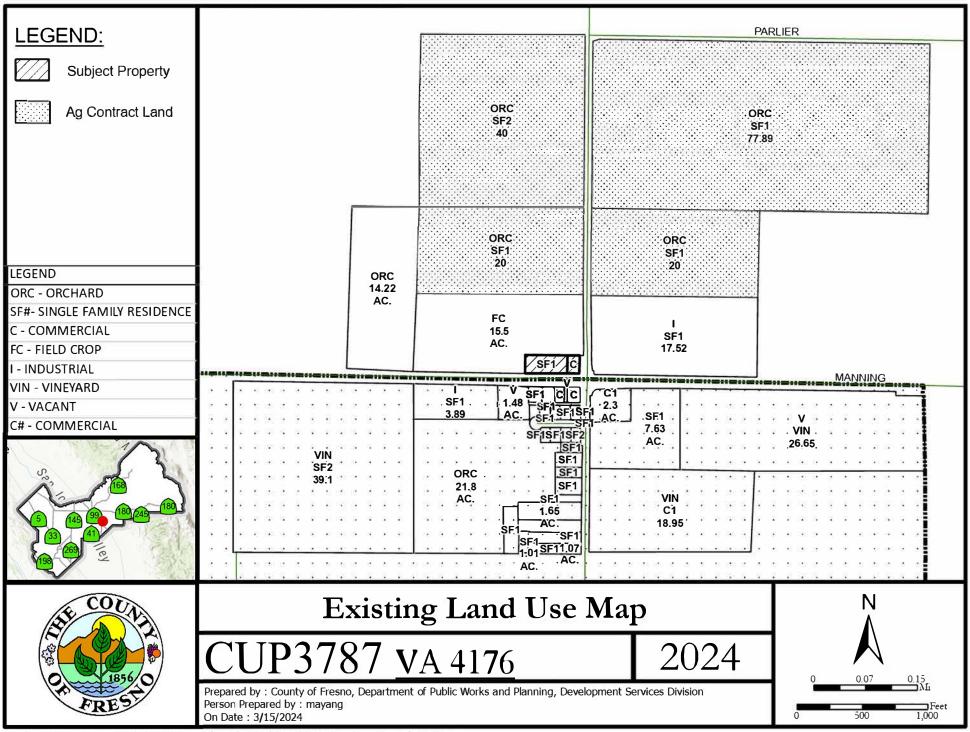

The Department of Public Works and Planning, Development Services and Capital Projects Division is reviewing the subject applications proposing to allow addition of a fueling canopy with eight (8) fueling positions and additional parking to an existing convenience store/mini market on two contiguous parcels totaling 1.31 acres in the AC (Agricultural Commercial Center) Zone District. Variance to allow the fuel canopy to encroach approximately 27 feet into 35 feet street side yard.

The subject parcels are located on the northwest corner of Manning Avenue and Cedar Avenue approximately 0.9 mile north of the City of Selma (APN 353-050-56 & 65) (9882 & 9942 E. Manning Avenue).

The Department is also reviewing for environmental effects, as mandated by the California Environmental Quality Act (CEQA) and for conformity with plans and policies of the County.