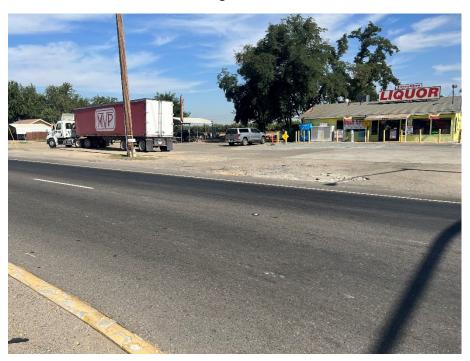

The Department of Public Works and Planning, Development Services and Capital Projects Division is reviewing the subject applications proposing to allow addition of a fueling canopy with eight (8) fueling positions and additional parking to an existing convenience store/mini market on two contiguous parcels totaling 1.31 acres in the AC (Agricultural Commercial Center) Zone District. Variance to allow the fuel canopy to encroach approximately 27 feet into 35 feet street side yard.

The subject parcels are located on the northwest corner of Manning Avenue and Cedar Avenue approximately 0.9 mile north of the City of Selma (APN 353-050-56 & 65) (9882 & 9942 E. Manning Avenue).

The Department is also reviewing for environmental effects, as mandated by the California Environmental Quality Act (CEQA) and for conformity with plans and policies of the County.