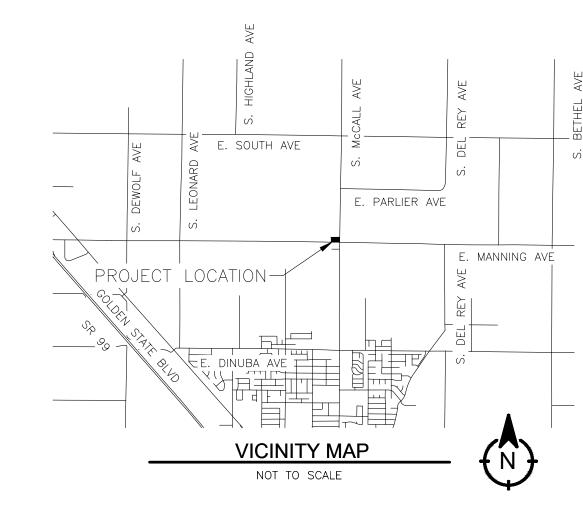

The subject parcels are located on the northwest corner of Manning Avenue and Cedar Avenue approximately 0.9 mile north of the City of Selma (APN 353-050-56 & 65) (9882 & 9942 E. Manning Avenue).

The Department is also reviewing for environmental effects, as mandated by the California Environmental Quality Act (CEQA) and for conformity with plans and policies of the County.