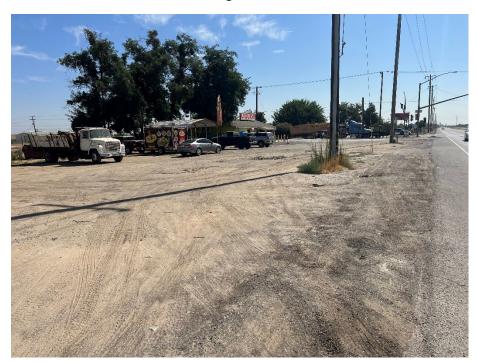

The Department of Public Works and Planning, Development Services and Capital Projects Division is reviewing the subject applications proposing to allow addition of a fueling canopy with eight (8) fueling positions and additional parking to an existing convenience store/mini market on two contiguous parcels totaling 1.31 acres in the AC (Agricultural Commercial Center) Zone District. Variance to allow the fuel canopy to encroach approximately 27 feet into 35 feet street side yard.

The subject parcels are located on the northwest corner of Manning Avenue and Cedar Avenue approximately 0.9 mile north of the City of Selma (APN 353-050-56 & 65) (9882 & 9942 E. Manning Avenue).

The Department is also reviewing for environmental effects, as mandated by the California Environmental Quality Act (CEQA) and for conformity with plans and policies of the County.