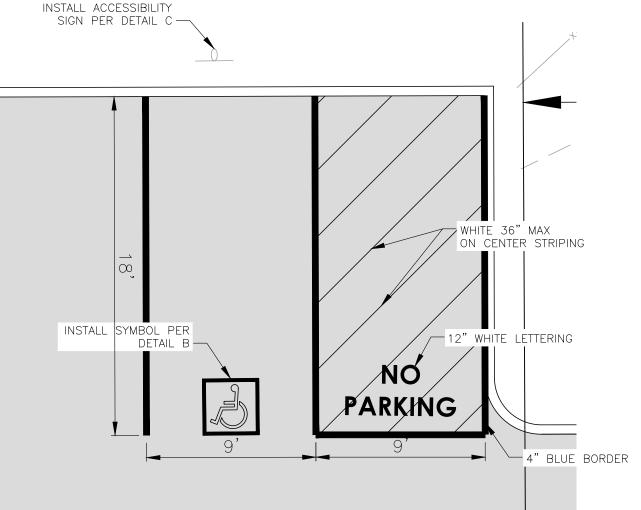

The Department of Public Works and Planning, Development Services and Capital Projects Division is reviewing the subject applications proposing to allow addition of a fueling canopy with eight (8) fueling positions and additional parking to an existing convenience store/mini market on two contiguous parcels totaling 1.31 acres in the AC (Agricultural Commercial Center) Zone District. Variance to allow the fuel canopy to encroach approximately 27 feet into 35 feet street side yard.