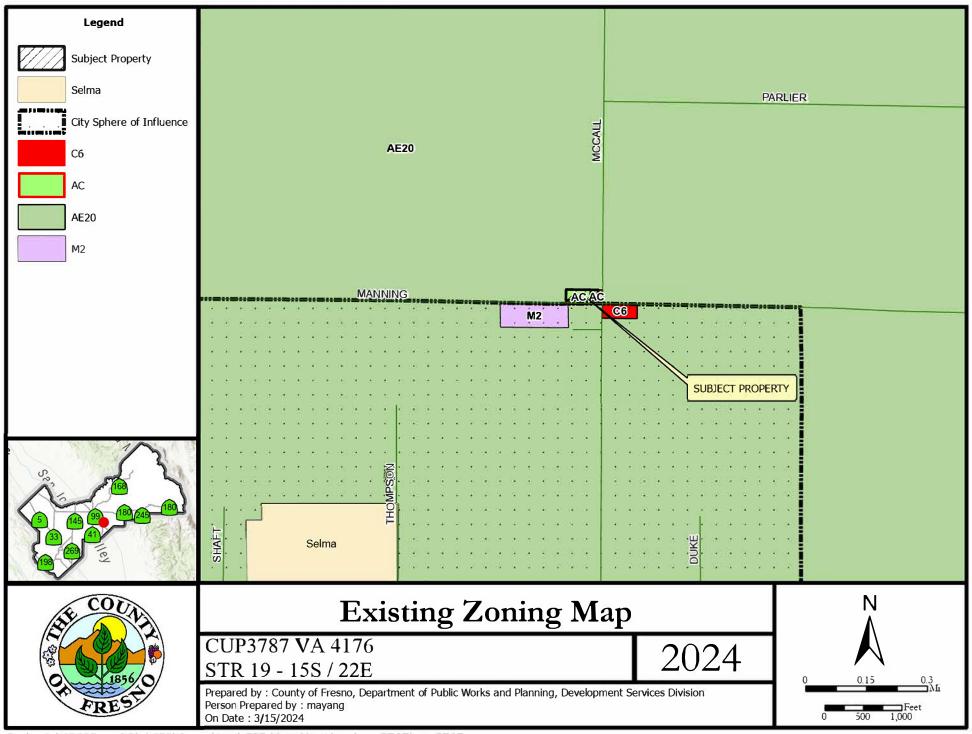

The Department of Public Works and Planning, Development Services and Capital Projects Division is reviewing the subject applications proposing to allow addition of a fueling canopy with eight (8) fueling positions and additional parking to an existing convenience store/mini market on two contiguous parcels totaling 1.31 acres in the AC (Agricultural Commercial Center) Zone District. Variance to allow the fuel canopy to encroach approximately 27 feet into 35 feet street side yard.

The subject parcels are located on the northwest corner of Manning Avenue and Cedar Avenue approximately 0.9 mile north of the City of Selma (APN 353-050-56 & 65) (9882 & 9942 E. Manning Avenue).

The Department is also reviewing for environmental effects, as mandated by the California Environmental Quality Act (CEQA) and for conformity with plans and policies of the County.