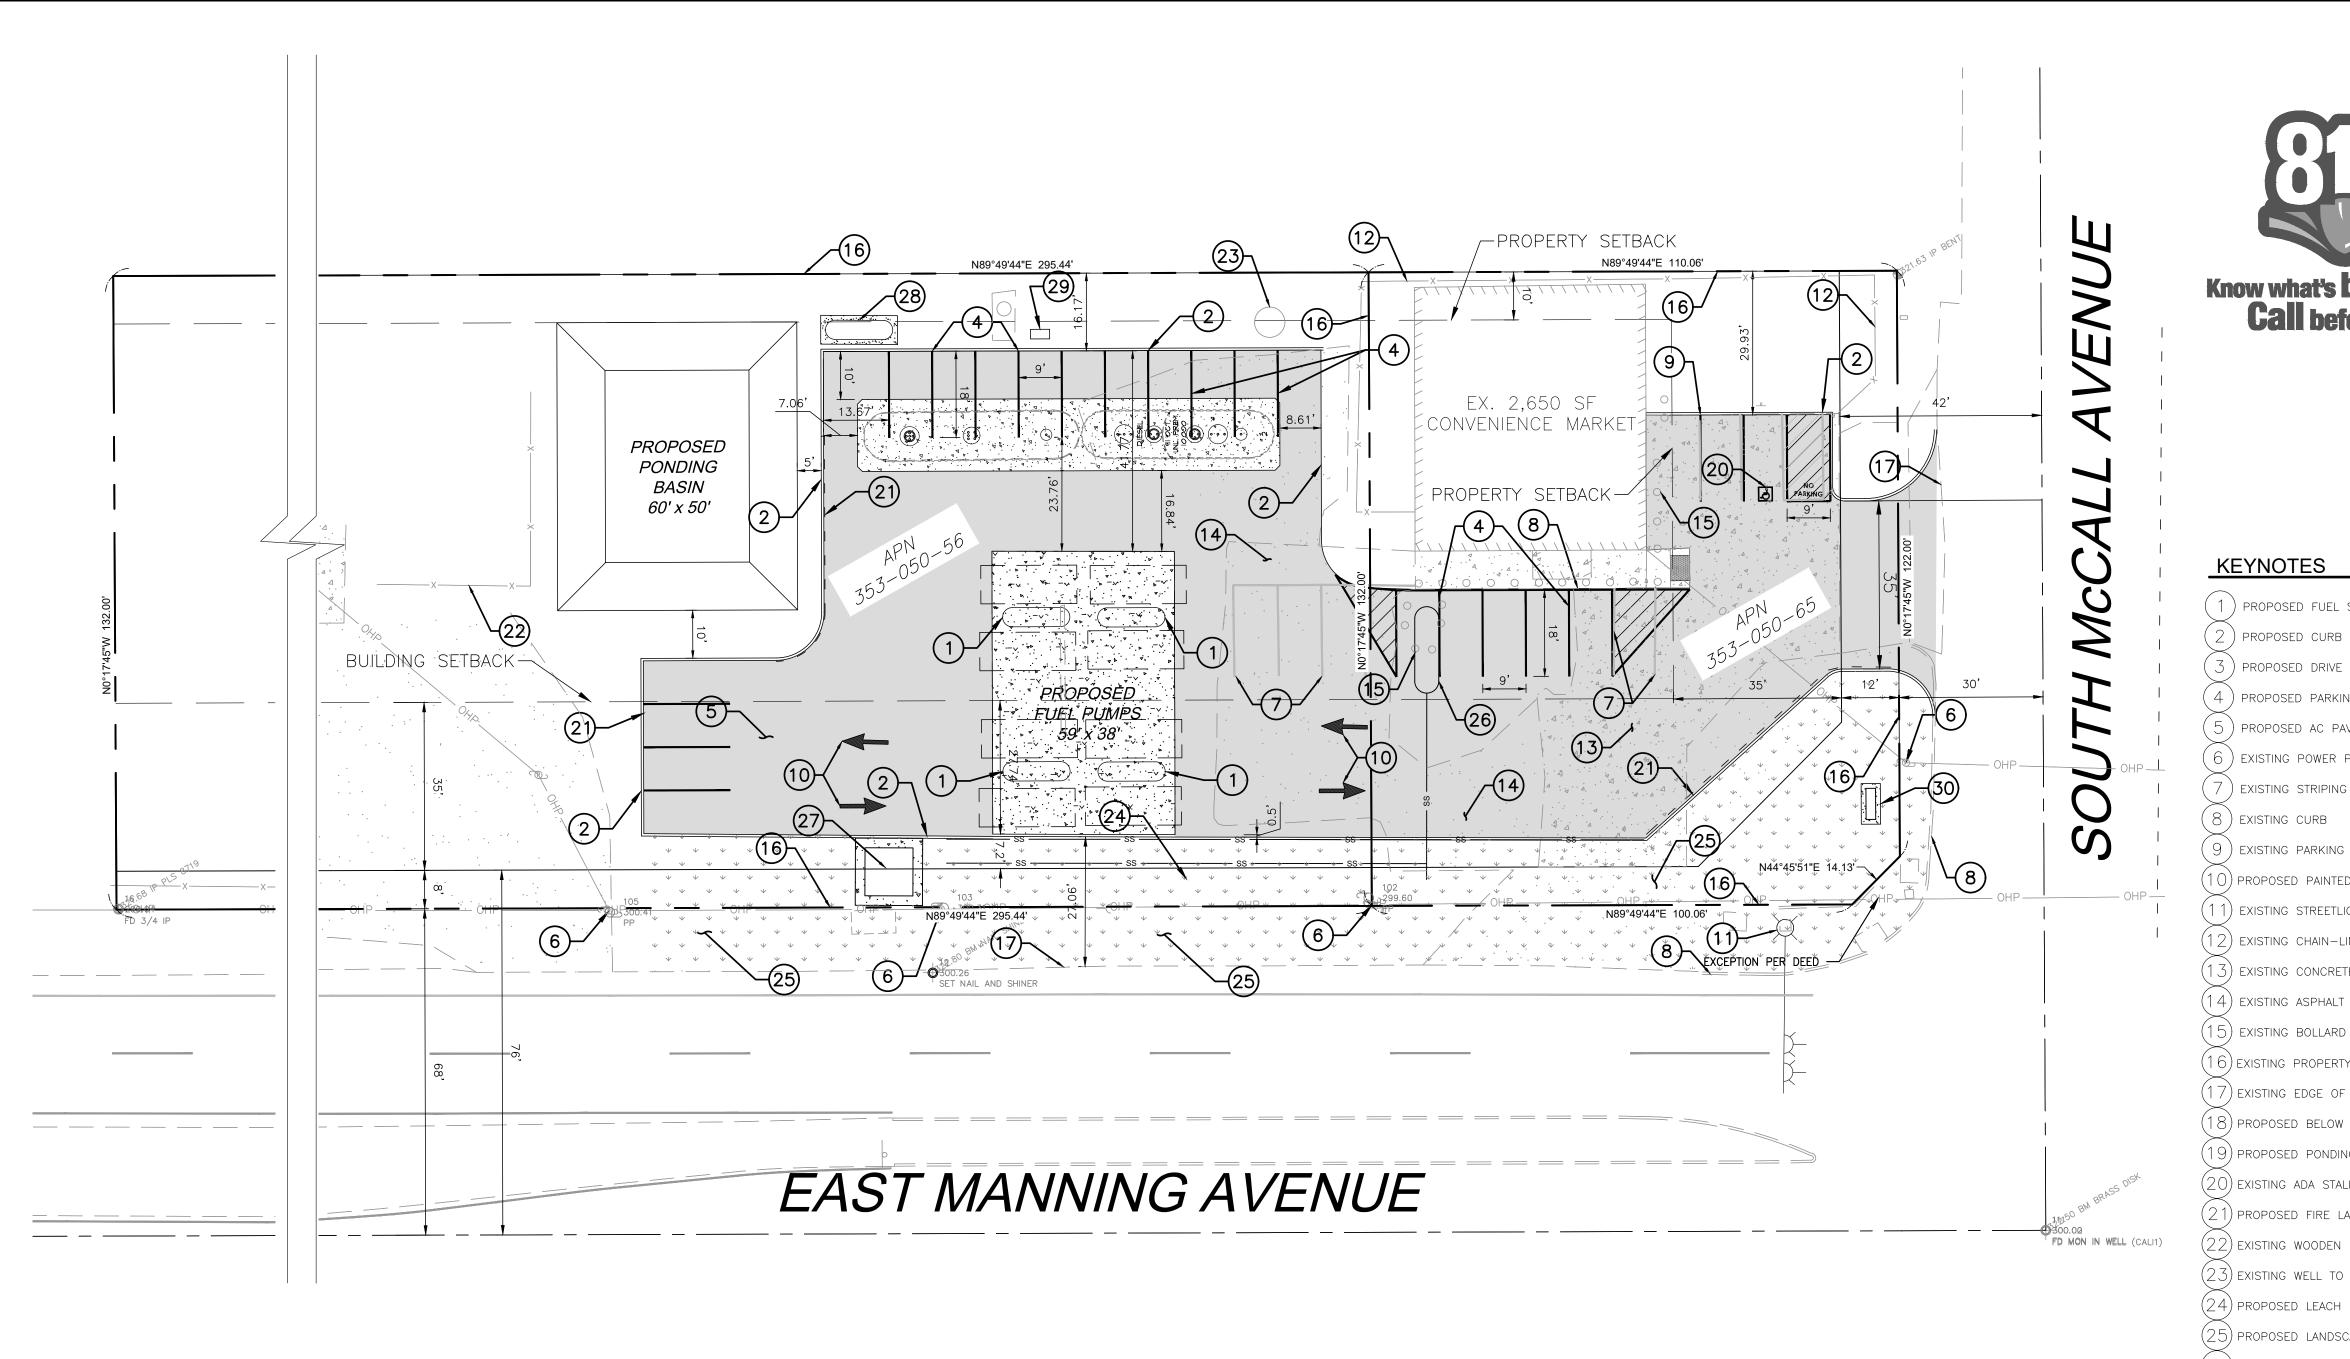

The Department of Public Works and Planning, Development Services and Capital Projects Division is reviewing the subject applications proposing to allow addition of a fueling canopy with eight (8) fueling positions and additional parking to an existing convenience store/mini market on two contiguous parcels totaling 1.31 acres in the AC (Agricultural Commercial Center) Zone District. Variance to allow the fuel canopy to encroach approximately 27 feet into 35 feet street side yard.

The subject parcels are located on the northwest corner of Manning Avenue and Cedar Avenue approximately 0.9 mile north of the City of Selma (APN 353-050-56 & 65) (9882 & 9942 E. Manning Avenue).

The Department is also reviewing for environmental effects, as mandated by the California Environmental Quality Act (CEQA) and for conformity with plans and policies of the County.