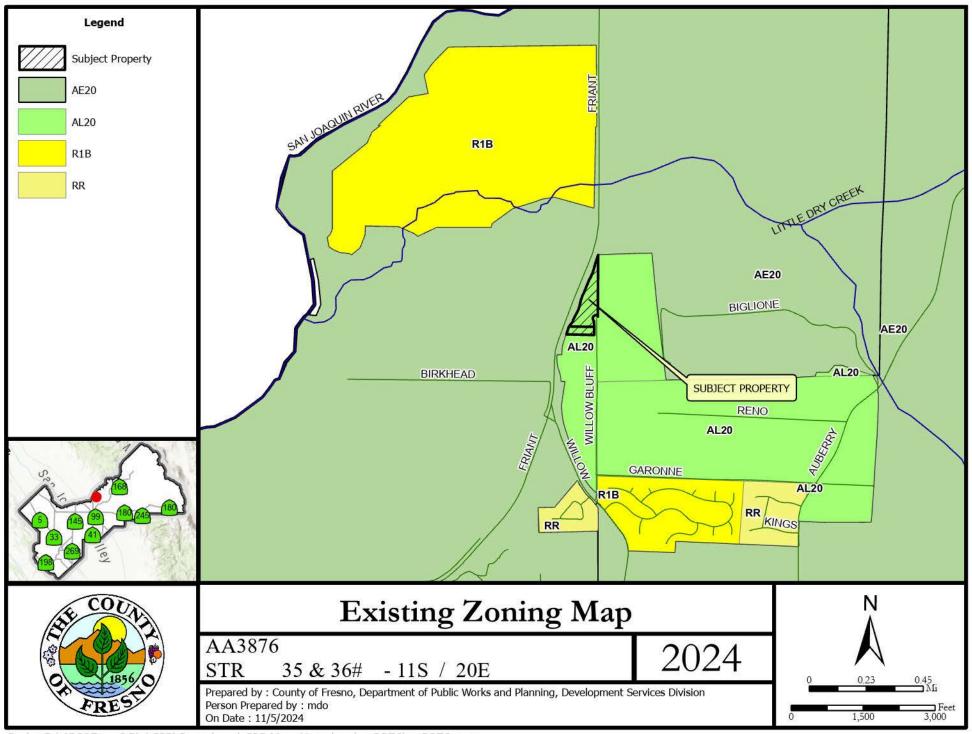

The Department of Public Works and Planning, Development Services and Capital Projects Division is reviewing an Amendment Application to rezone existing 8.74-acre and 2.8-acre parcels from AL-20 (Limited Agricultural, 20-acre minimum parcel size) Zone District to R-R (Rural Residential) Zone District minimum 5-acre parcel with a conditional Property Line Adjustment. Rezone is in accordance with the section of the General Plan LU-E.24 Reno, Garonne, Willow Bluff Rural Residential Area Designation.