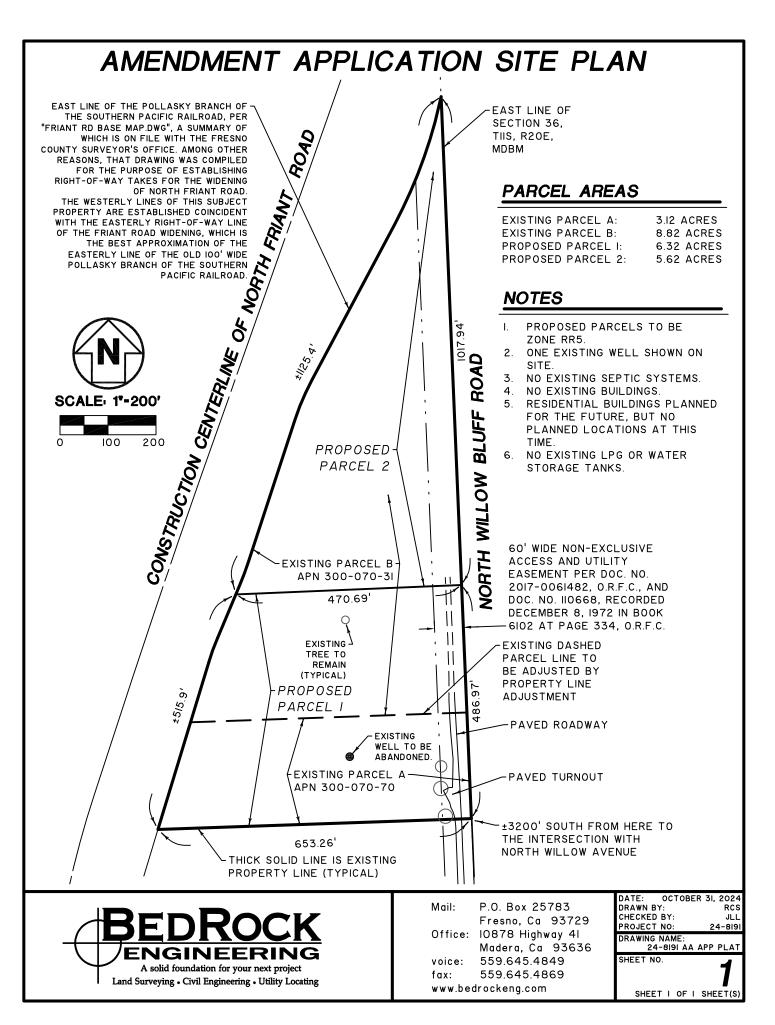

The Department of Public Works and Planning, Development Services and Capital Projects Division is reviewing an Amendment Application to rezone existing 8.74-acre and 2.8-acre parcels from AL-20 (Limited Agricultural, 20-acre minimum parcel size) Zone District to R-R (Rural Residential) Zone District minimum 5-acre parcel with a conditional Property Line Adjustment. Rezone is in accordance with the section of the General Plan LU-E.24 Reno, Garonne, Willow Bluff Rural Residential Area Designation.

The subject parcels are located on the eastside of Friant Road across from the Cemex Friant Concrete Plant north of Willow Ave and west of Willow Bluff. Site is approximately 1.2 miles north from the City of Fresno (APNS: 300-070-31 & 300-070-70) (Sup. Dist. 5).

Fresno Phone: (559) 600-4497

| APPLICATION FOR:                                                                       |                               |          | DESCRIPTION OF PROPOSED        | USE OR REQUEST:          |
|----------------------------------------------------------------------------------------|-------------------------------|----------|--------------------------------|--------------------------|
| Pre-Application (Type)                                                                 |                               | V        | Villow Bluff Lane resid        | dential land             |
| Amendment Application                                                                  | ☐ Director Review and App     |          | evelopment involving           |                          |
| ☐ Amendment to Text                                                                    | for 2 <sup>nd</sup> Residence |          | nd 300-070-31. Requ            |                          |
| ☐ Conditional Use Permit                                                               | ☐ Determination of Merger     |          | RR5, followed by a             | 0                        |
| ☐ Variance (Class )/Minor Variance                                                     | Agreements                    |          | djustment to conform           |                          |
| ☐ Site Plan Review/Occupancy Permit                                                    | ☐ ALCC/RLCC                   |          | cres size.                     |                          |
| ☐ No Shoot/Dog Leash Law Boundary                                                      | Other                         |          |                                |                          |
| _                                                                                      |                               |          |                                |                          |
| General Plan Amendment/Specific Plan/S                                                 | P Amenament)                  |          |                                |                          |
| Time Extension for                                                                     | K7                            | ∟        |                                |                          |
| CEQA DOCUMENTATION:   Initial Stud                                                     |                               |          | I and I am I                   |                          |
| PLEASE USE FILL-IN FORM OR PRINT IN B and deeds as specified on the Pre-Application    |                               |          |                                | ns, forms, statements,   |
|                                                                                        |                               | 12.1     | duling Legal Description.      |                          |
| LOCATION OF PROPERTY: West                                                             | side of Willow Bluff Ro       |          |                                |                          |
| between North                                                                          |                               | and W    | est quarter corner of Section  | 36, 11/20, MDBM          |
| Street address:                                                                        |                               |          |                                |                          |
| APN: 300-070-70 Parce                                                                  | l size: 3.12 acres            | S        | ection(s)-Twp/Rg: S 36         | - T <u>11 S/R 20 E</u>   |
| ADDITIONAL APN(s): 300-070-31 containi                                                 | ng 8.82 acres                 |          |                                |                          |
| . 17.                                                                                  |                               | × ×      |                                |                          |
| the above described property and that the                                              |                               |          | ner, or authorized represen    |                          |
| the above described property and that the<br>knowledge. The foregoing declaration is a |                               |          | ire in all respects true and c | orrect to the best of my |
| Sean Eriksen                                                                           | 4993 E Dakota Ave             | Fresno   | o 93727                        | 559-250-2090             |
| Owner (Print or Type)                                                                  | Address                       | City     | Zip                            | Phone                    |
|                                                                                        |                               |          |                                |                          |
| Applicant (Print or Type)                                                              | Address                       | City     | Zip                            | Phone                    |
| Richard Shepard, Bedrock Engineering Representative (Print or Type)                    | PO Box 25783<br>Address       | Fresno   | 500 SALESBOOK NO. 1881/24      | 559-645-4849<br>Phone    |
|                                                                                        | Address                       | City     | Zip                            | Phone                    |
| CONTACT EMAIL:                                                                         |                               |          | T v                            |                          |
| OFFICE USE ONLY (PRINT F                                                               | ORM ON GREEN PAPER)           | · ~~ (12 | UTILITIES AV                   | AILABLE:                 |
| Application Type / No.: A. A.                                                          | Fee: \$                       | 6592.43  | MATER. V. TAN                  |                          |
| Application Type / No.: PC-App Credi                                                   |                               | -262.04  | WATER: Yes ☐/ No               |                          |
| Application Type / No.:                                                                | Fee: \$                       |          | Agency:                        |                          |
| Application Type / No.: PER/Initial Study No.: PER                                     | Fee: \$                       |          | SEWED V. DIAN-                 | ľ                        |
| Ag Department Review:                                                                  | Fee: \$                       |          | SEWER: Yes / No                |                          |
| Health Department Review:                                                              |                               | 383.00   | Agency:                        |                          |
|                                                                                        | No.: 320/29 TOTAL: \$         |          | *                              |                          |
| STAFF DETERMINATION: This permit is                                                    |                               | ,        | Sect-Twp/Rg: T_                | S /R F                   |
| STATE DETERMINATION. This permit is                                                    | Sought under Ordinance S      | ection.  | APN #                          |                          |
| Polated Application(s):                                                                |                               |          | APN #                          |                          |
| Related Application(s):                                                                |                               |          | APN #                          | _                        |
| Zone District:                                                                         |                               |          | APN #                          | _                        |
| Parcel Size:                                                                           |                               |          |                                | over                     |