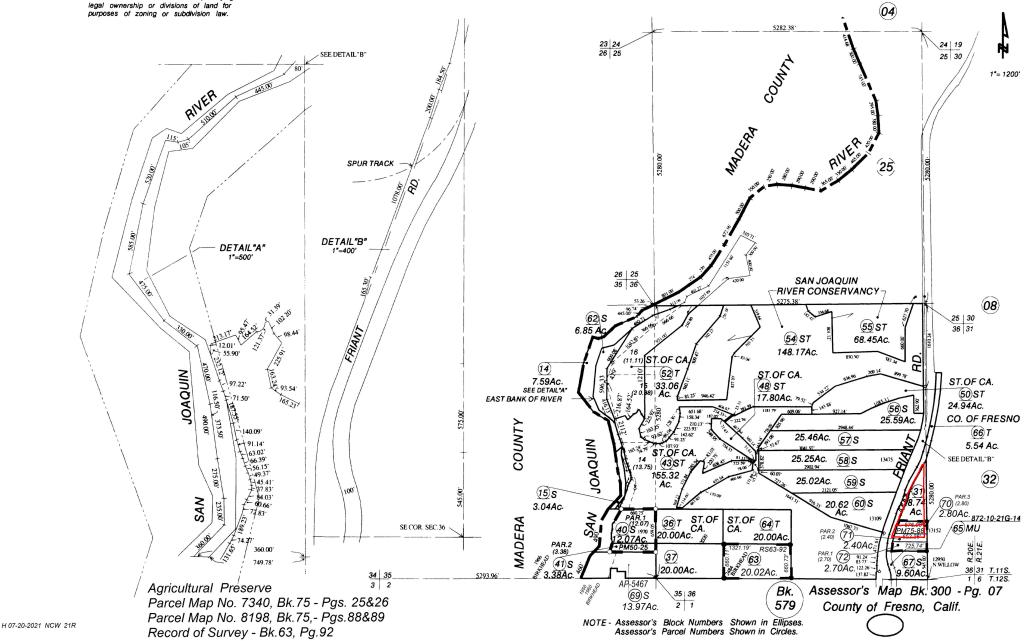

The Department of Public Works and Planning, Development Services and Capital Projects Division is reviewing an Amendment Application to rezone existing 8.74-acre and 2.8-acre parcels from AL-20 (Limited Agricultural, 20-acre minimum parcel size) Zone District to R-R (Rural Residential) Zone District minimum 5-acre parcel with a conditional Property Line Adjustment. Rezone is in accordance with the section of the General Plan LU-E.24 Reno, Garonne, Willow Bluff Rural Residential Area Designation.

The subject parcels are located on the eastside of Friant Road across from the Cemex Friant Concrete Plant north of Willow Ave and west of Willow Bluff. Site is approximately 1.2 miles north from the City of Fresno (APNS: 300-070-31 & 300-070-70) (Sup. Dist. 5).