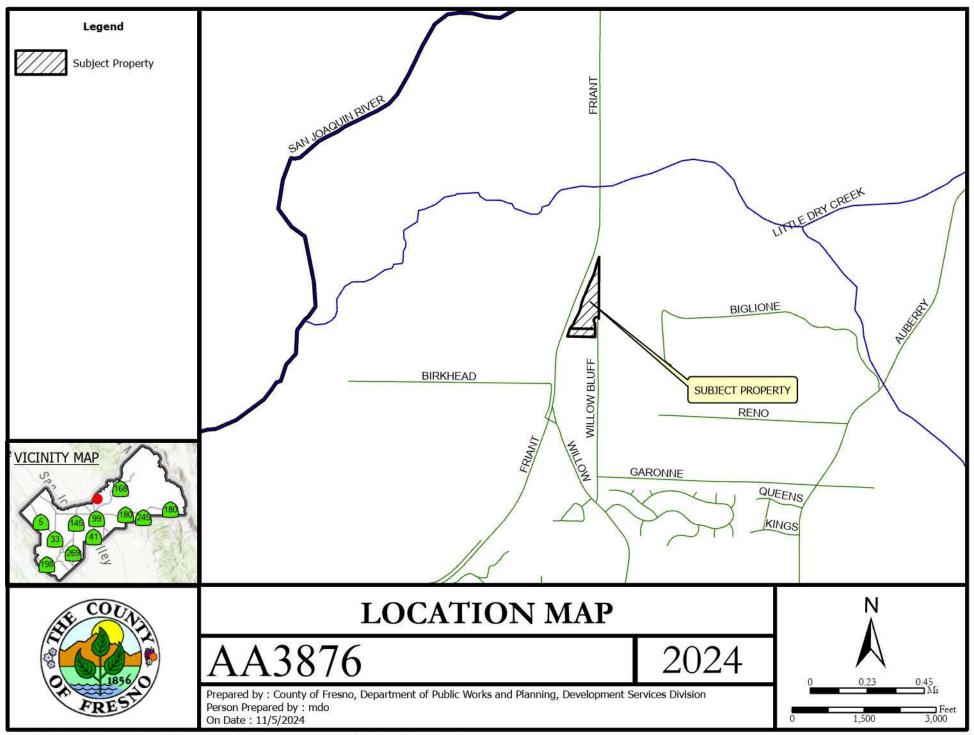

The subject parcels are located on the eastside of Friant Road across from the Cemex Friant Concrete Plant north of Willow Ave and west of Willow Bluff. Site is approximately 1.2 miles north from the City of Fresno (APNS: 300-070-31 & 300-070-70) (Sup. Dist. 5).