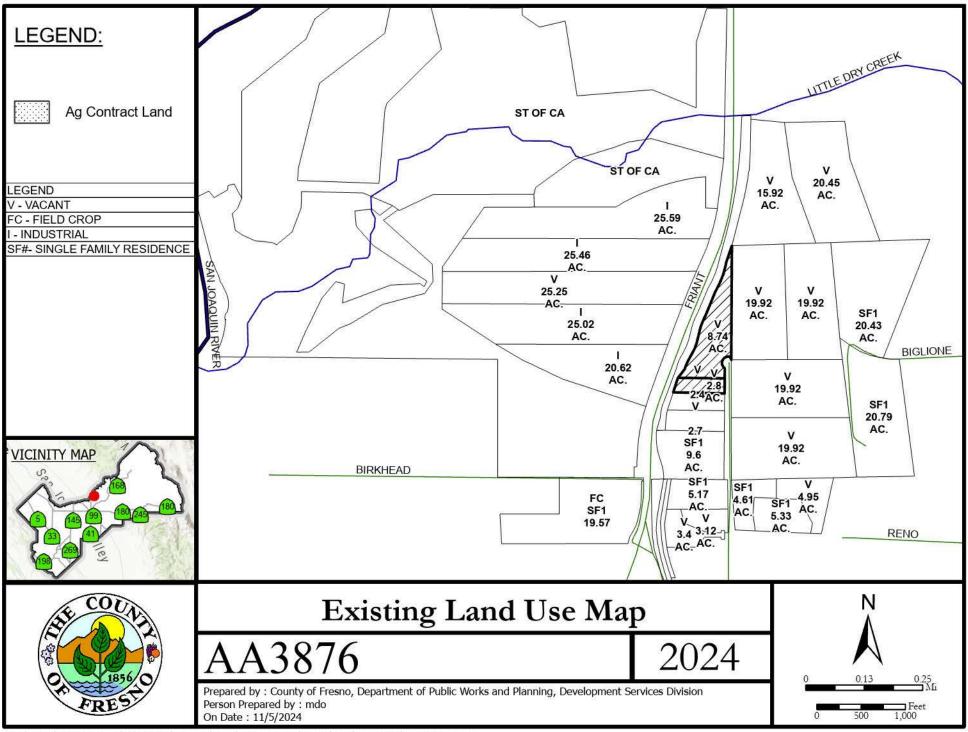

The Department of Public Works and Planning, Development Services and Capital Projects Division is reviewing an Amendment Application to rezone existing 8.74-acre and 2.8-acre parcels from AL-20 (Limited Agricultural, 20-acre minimum parcel size) Zone District to R-R (Rural Residential) Zone District minimum 5-acre parcel with a conditional Property Line Adjustment. Rezone is in accordance with the section of the General Plan LU-E.24 Reno, Garonne, Willow Bluff Rural Residential Area Designation.