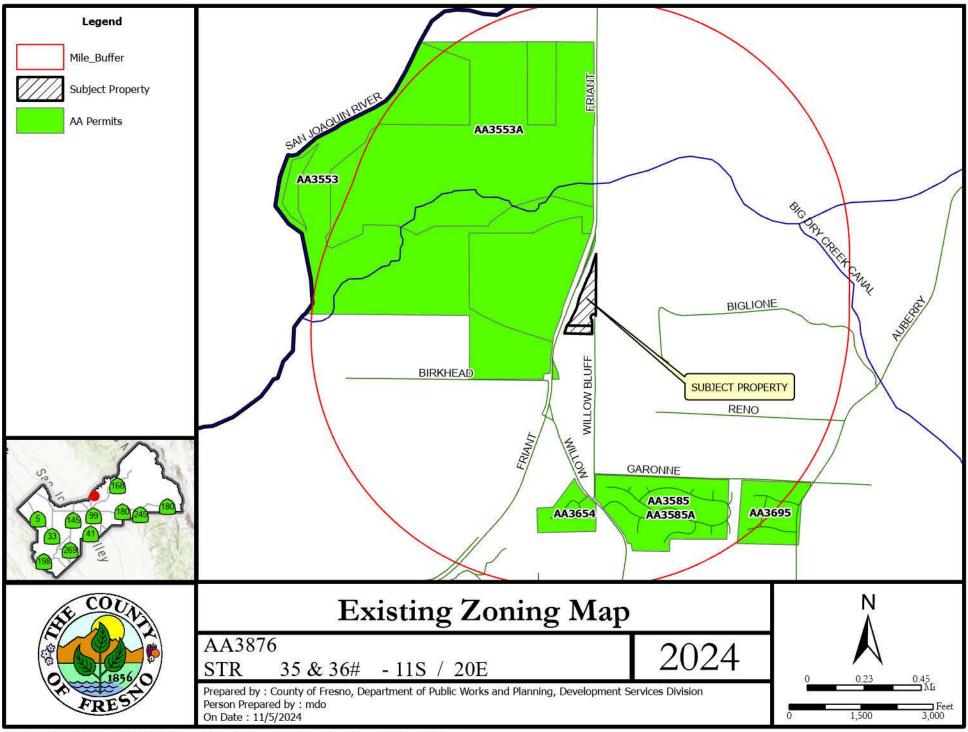

The Department of Public Works and Planning, Development Services and Capital Projects Division is reviewing an Amendment Application to rezone existing 8.74-acre and 2.8-acre parcels from AL-20 (Limited Agricultural, 20-acre minimum parcel size) Zone District to R-R (Rural Residential) Zone District minimum 5-acre parcel with a conditional Property Line Adjustment. Rezone is in accordance with the section of the General Plan LU-E.24 Reno, Garonne, Willow Bluff Rural Residential Area Designation.