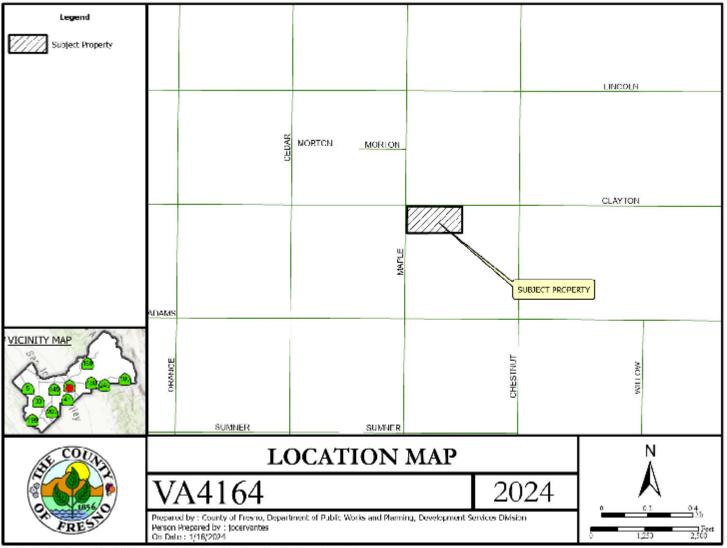

Path: G:\4360Devs&Pin\GI5\Completed GI5 Maps\Landuse\va4164\va4164.aprx

Path: G:\4360Devs&Pin\GI5\Completed GI5 Maps\Landuse\va4164\va4164.aprx

Path: G:\4360Devs&Pin\GI5\Completed GIS Maps\Landuse\va4164\va4164.aprx

Path: G:\4360Devs&Pin\GI5\Completed GIS Maps\Landuse\va4164\va4164.aprx