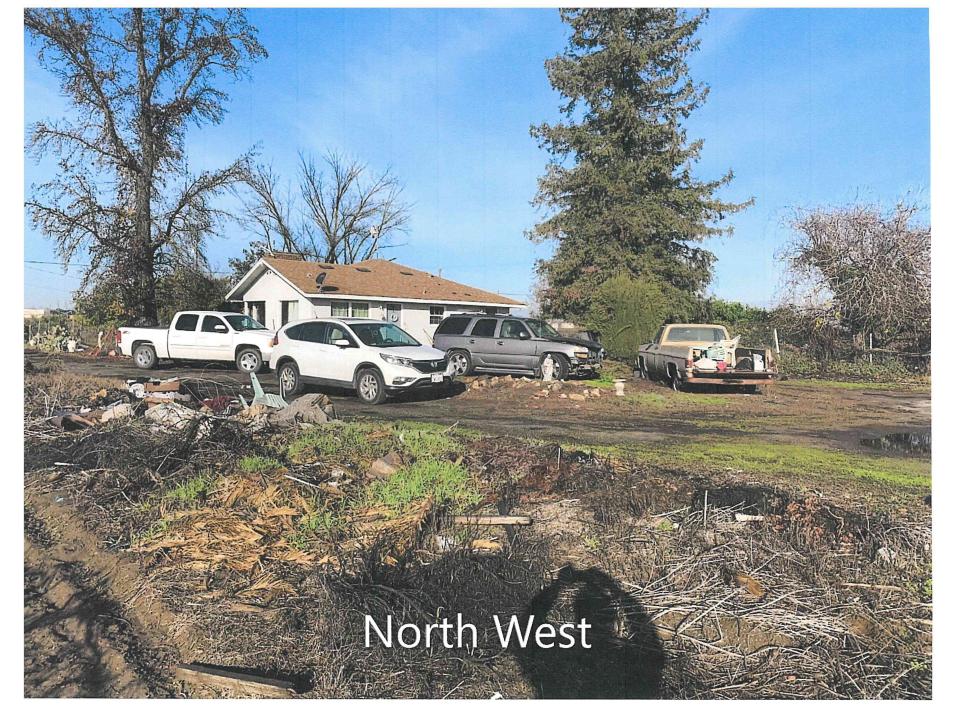

Path: G:\4360Devs&Pin\GI5\Completed GI5 Maps\Landuse\va4164\va4164.aprx



Path: G:\4360Devs&Pin\GI5\Completed GI5 Maps\Landuse\va4164\va4164.aprx



Path: G:\4360Devs&Pin\GI5\Completed GIS Maps\Landuse\va4164\va4164.aprx



Path: G:\4360Devs&Pin\GI5\Completed GIS Maps\Landuse\va4164\va4164.aprx









### Street View from Maple Looking East

Augustan Mary and

### Variances:

• Are a request to deviate from the current zoning requirements.

• If granted, it permits the owner to use the land in a manner not otherwise permitted by the zoning ordinance.

• Granting of a variance is not a change in zoning law; instead, it is a specific waiver of requirements of the zoning ordinance.

Not a unique circumstance

• Not a unique circumstance

 Not deprived of property right enjoyed by others

- Not a unique circumstance
- Not deprived of property right enjoyed by others

# Adverse Effects on surrounding neighborhood

- Not a unique circumstance
- Not deprived of property right enjoyed by others
- Adverse Effects on surrounding neighborhood
- Contrary to the General Plan

| Findings | Descri