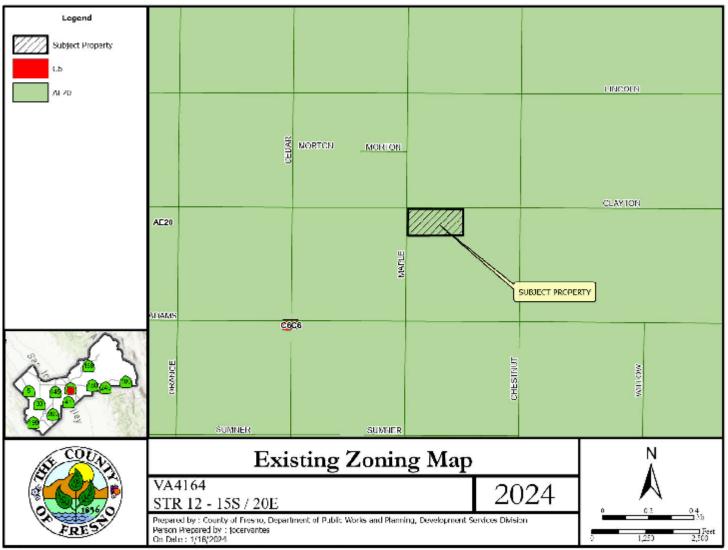

Path: G:\4360Devs&Pin\GI5\Completed GI5 Maps\Landuse\va4164\va4164.aprx

Path: G:\4360Devs&Pin\GI5\Completed GI5 Maps\Landuse\va4164\va4164.aprx

Path: G:\4360Devs&Pin\GI5\Completed GIS Maps\Landuse\va4164\va4164.aprx

Path: G:\4360Devs&Pin\GI5\Completed GIS Maps\Landuse\va4164\va4164.aprx