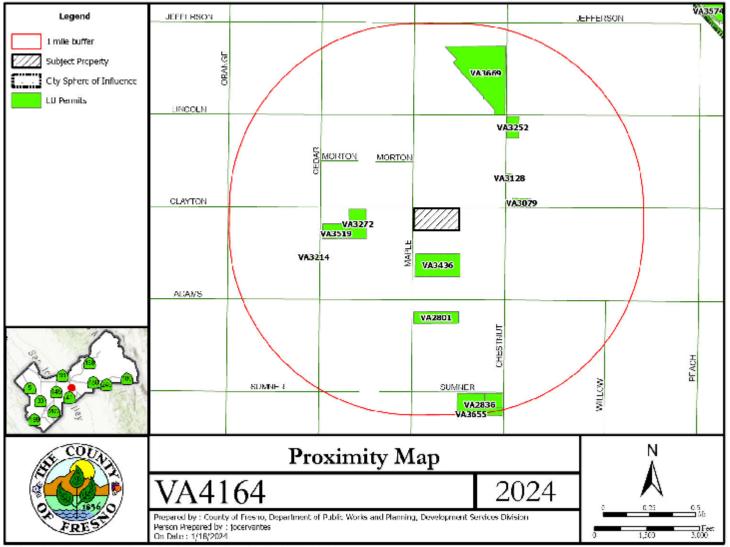

Path: G:\4360Devs&Pin\GI5\Completed GI5 Maps\Landuse\va4164\va4164.aprx

Path: G:\4360Devs&Pin\GI5\Completed GI5 Maps\Landuse\va4164\va4164.aprx

Path: G:\4360Devs&Pin\GI5\Completed GIS Maps\Landuse\va4164\va4164.aprx

Path: G:\4360Devs&Pin\GI5\Completed GIS Maps\Landuse\va4164\va4164.aprx