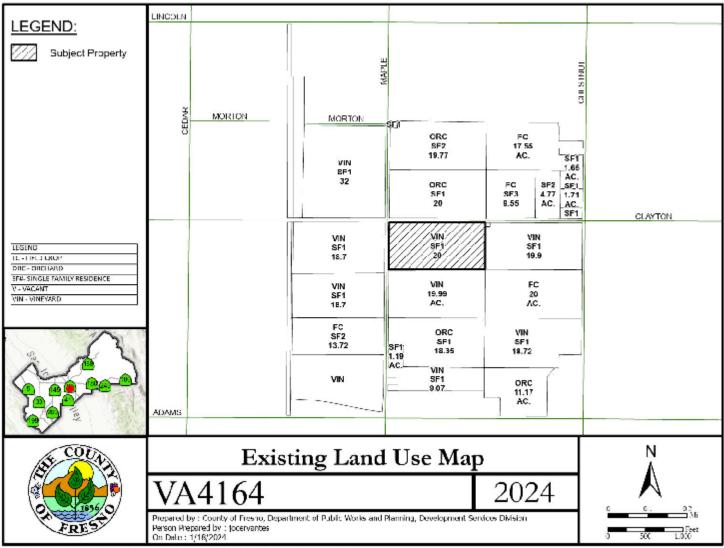

Path: G:\4360Devs&Pin\GI5\Completed GI5 Maps\Landuse\va4164\va4164.aprx

Path: G:\4360Devs&Pin\GI5\Completed GI5 Maps\Landuse\va4164\va4164.aprx

Path: G:\4360Devs&Pin\GI5\Completed GIS Maps\Landuse\va4164\va4164.aprx

Path: G:\4360Devs&Pin\GI5\Completed GIS Maps\Landuse\va4164\va4164.aprx