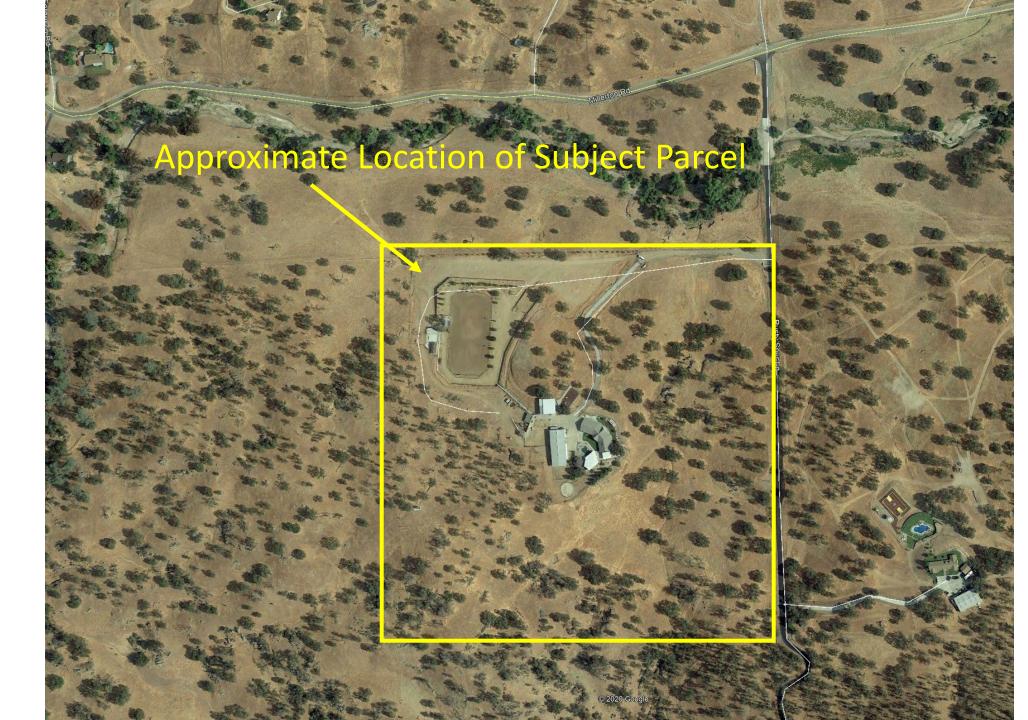

Path: G:\4360Devc&Pln\GIS\Completed GIS Mane\Landuse\dra4760\dra4760\anv













Typical Boarding Stall

| Findings | Description                                         | Findings Met |
|----------|-----------------------------------------------------|--------------|
| 1        | Parcel's size and shape<br>adequate                 | YES          |
| 2        | Site can accommodate<br>negligible traffic increase | YES          |
| 3        | No adverse effect on<br>surrounding neighborhood    | YES          |
| 4        | <b>Consistent with General Plan</b>                 | YES          |





#### PAVED ENTRY FROM MILLERTON TO RUSTY SPUR LN







#### SITE PERSPECTIVE FROM THE FERGUSSON PARCEL











## **Director Review and Approval Findings**

- That the site of the proposed use is adequate in size and shape to accommodate said use and all yards, s