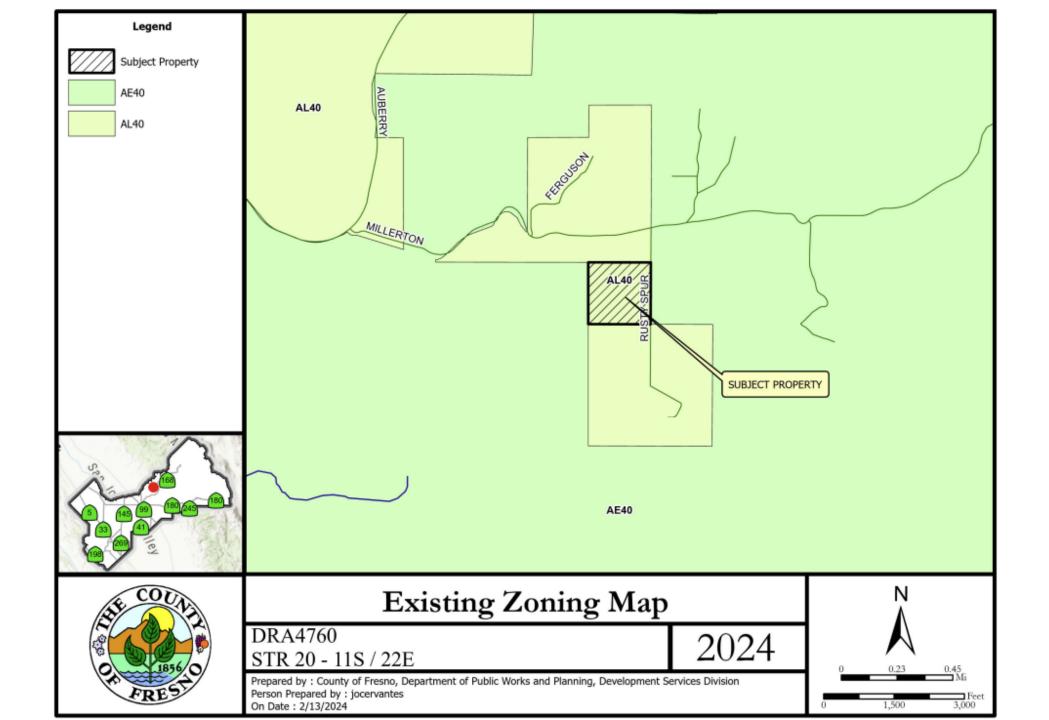

Path: G:\4360Devc&Pln\GIS\Completed GIS Mane\Landuse\dra4760\dra4760\anv













Typical Boarding Stall

| Findings | Description                                         | Findings Met |
|----------|-----------------------------------------------------|--------------|
| 1        | Parcel's size and shape<br>adequate                 | YES          |
| 2        | Site can accommodate<br>negligible traffic increase | YES          |
| 3        | No adverse effect on<br>surrounding neighborhood    | YES          |
| 4        | <b>Consistent with General Plan</b>                 | YES          |





#### PAVED ENTRY FROM MILLERTON TO RUSTY SPUR LN







#### SITE PERSPECTIVE FROM THE FERGUSSON PARCEL











## **Director Review and Approval Findings**

- That the site of the proposed use is adequate in size and shape to accommodate said use and all yards, space