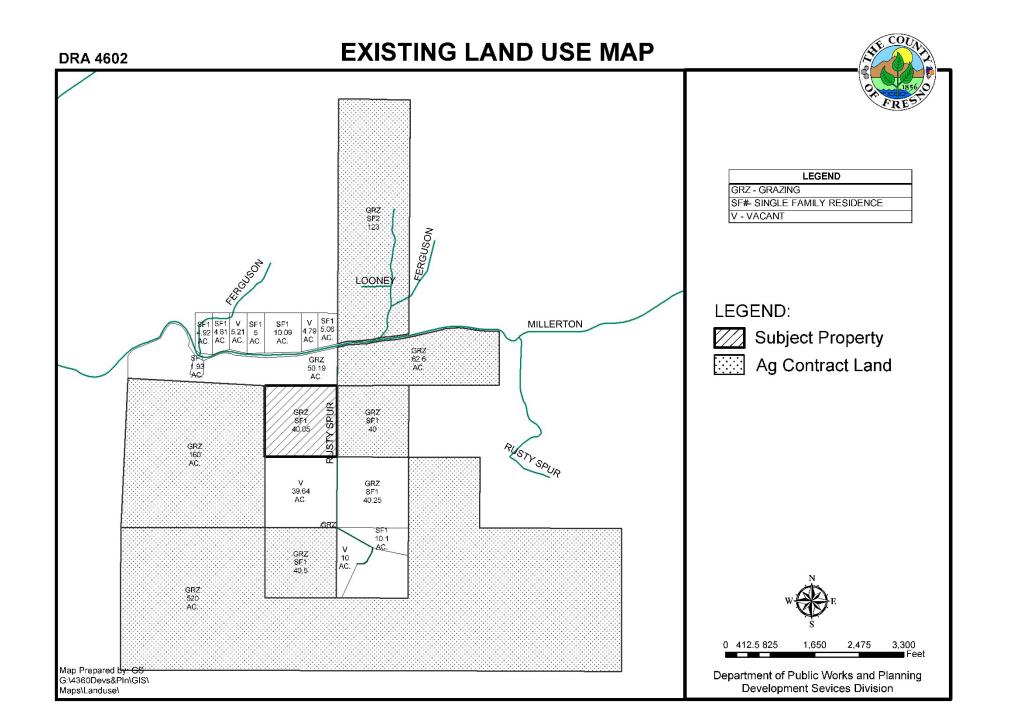

Path: G:\4360Devc&Pln\GIS\Completed GIS Mane\Landuse\dra4760\dra4760\anv













Typical Boarding Stall

| Findings | Description                                         | Findings Met |
|----------|-----------------------------------------------------|--------------|
| 1        | Parcel's size and shape<br>adequate                 | YES          |
| 2        | Site can accommodate<br>negligible traffic increase | YES          |
| 3        | No adverse effect on<br>surrounding neighborhood    | YES          |
| 4        | <b>Consistent with General Plan</b>                 | YES          |





#### PAVED ENTRY FROM MILLERTON TO RUSTY SPUR LN







#### SITE PERSPECTIVE FROM THE FERGUSSON PARCEL











## **Director Review and Approval Findings**

- That the site of the proposed use is adequate in size and shape to accommodate said use and all yards, spaces, walls and fences, parking, loading, landscaping and other features required by this Division, to adjust said use with land and uses in the neighborhood
- That the site for the proposed use relates to streets and highways adequate in width and pavement type to carry the quantity and kind of traffic generated by the proposed use
- 3. That the proposed use will not be detrimental to the character of the development in the immediate neighborhood or the public health, safety, and general welfare
- 4. That the proposed development be consistent with the General Plan





#### ARENA SITE MAP



REVISION



36°57'59"N 119°35'26"W 1 mi

###