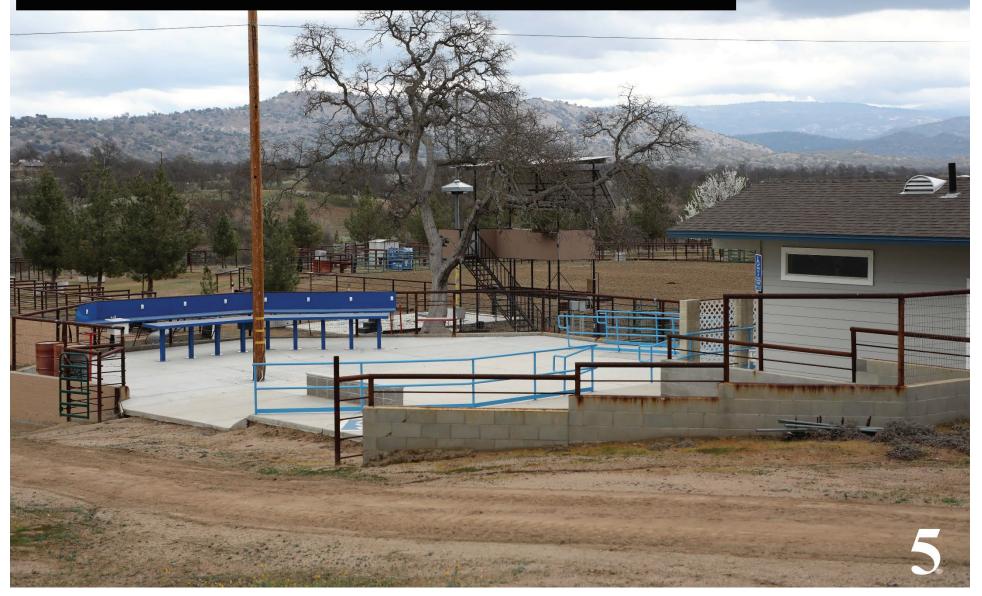

id use and all yards, spaces, walls and fences, parking, loading, landscaping and other features required by this Division, to adjust said use with land and uses in the neighborhood
- That the site for the proposed use relates to streets and highways adequate in width and pavement type to carry the quantity and kind of traffic generated by the proposed use
- 3. That the proposed use will not be detrimental to the character of the development in the immediate neighborhood or the public health, safety, and general welfare
- 4. That the proposed development be consistent with the General Plan





#### ARENA SITE MAP



REVISION



36°57'59"N 119°35'26"W 1 mi

#### PAVED ENTRY FROM MILLERTON TO RUSTY SPUR LN



#### PERIMETER LANDSCAPING/ENTRY DRIVE







### ADA RESTROOM/FOOD SERVICE AREA



# SITE PERSPECTIVE FROM THE FERGUSSON PARCEL