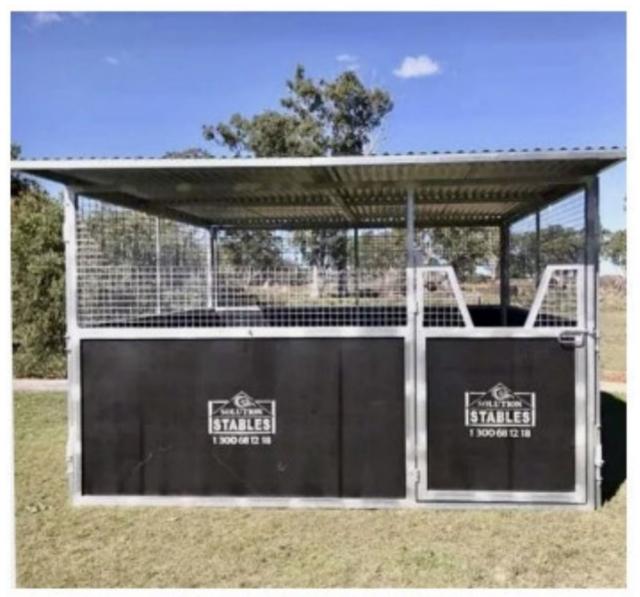

Path: G:\4360Devc&Pln\GIS\Completed GIS Mane\Landuse\dra4760\dra4760\anv

Typical Boarding Stall

| Findings | Description                                         | Findings Met |
|----------|-----------------------------------------------------|--------------|
| 1        | Parcel's size and shape<br>adequate                 | YES          |
| 2        | Site can accommodate<br>negligible traffic increase | YES          |
| 3        | No adverse effect on<br>surrounding neighborhood    | YES          |
| 4        | <b>Consistent with General Plan</b>                 | YES          |