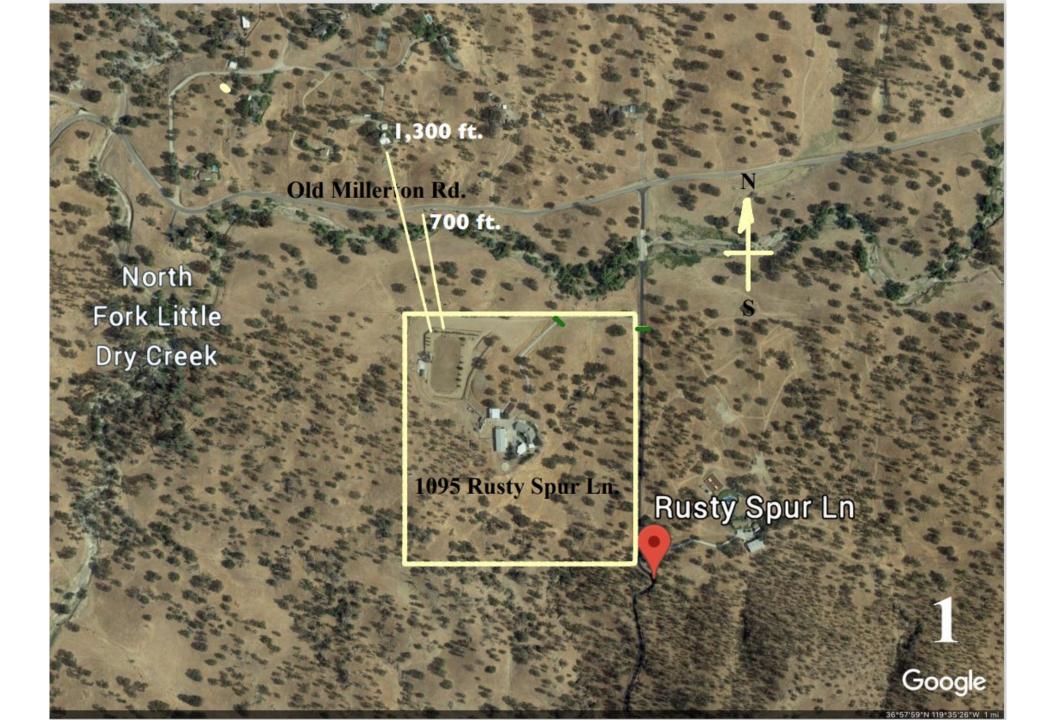

Path: G:\4360Devc&Pln\GIS\Completed GIS Mane\Landuse\dra4760\dra4760\anv













Typical Boarding Stall

| Findings | Description                                         | Findings Met |
|----------|-----------------------------------------------------|--------------|
| 1        | Parcel's size and shape<br>adequate                 | YES          |
| 2        | Site can accommodate<br>negligible traffic increase | YES          |
| 3        | No adverse effect on<br>surrounding neighborhood    | YES          |
| 4        | <b>Consistent with General Plan</b>                 | YES          |





#### PAVED ENTRY FROM MILLERTON TO RUSTY SPUR LN







#### SITE PERSPECTIVE FROM THE FERGUSSON PARCEL











## **Director Review and Approval Findings**

- That the site of the proposed use is adequate in size and shape to accommodate said use and all yards, spaces, walls and fences, parking, loading, landscaping and other features required by this Division, to adjust said use with land and uses in the neighborhood
- That the site for the proposed use relates to streets and highways adequate in width and pavement type to carry the quantity and kind of traffic generated by the proposed use
- 3. That the proposed use will not be detrimental to the character of the development in the immediate neighborhood or the public health, safety, and general welfare
- 4. That the proposed devel