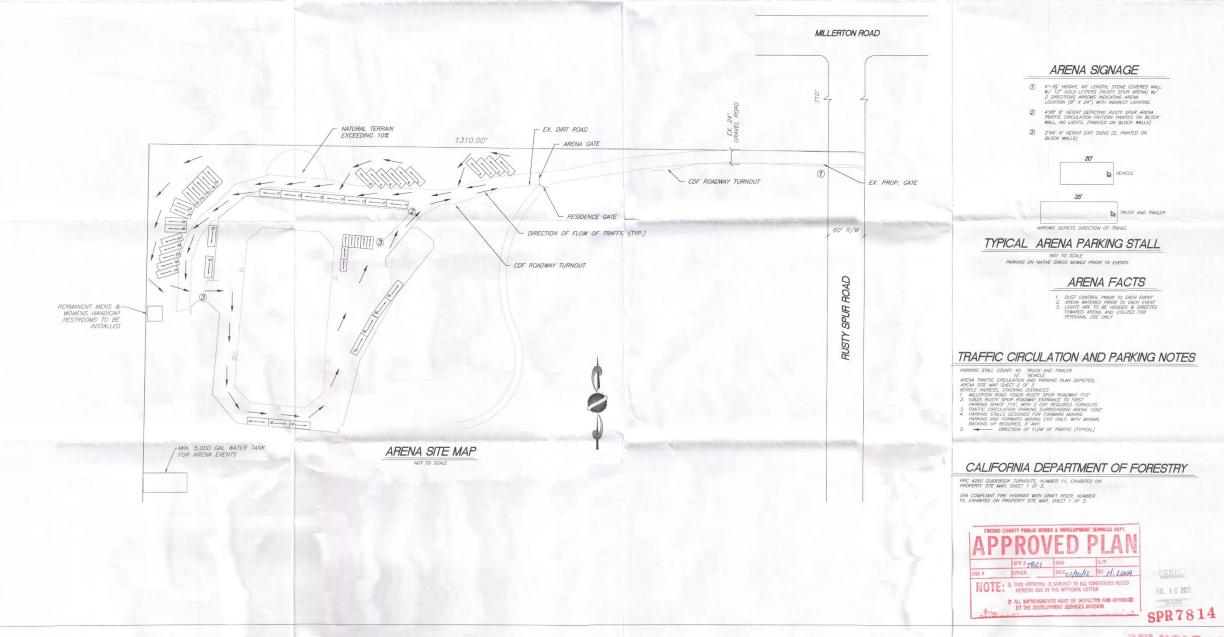

ERSPECTIVE FROM THE FERGUSSON PARCEL











## **Director Review and Approval Findings**

- That the site of the proposed use is adequate in size and shape to accommodate said use and all yards, spaces, walls and fences, parking, loading, landscaping and other features required by this Division, to adjust said use with land and uses in the neighborhood
- That the site for the proposed use relates to streets and highways adequate in width and pavement type to carry the quantity and kind of traffic generated by the proposed use
- 3. That the proposed use will not be detrimental to the character of the development in the immediate neighborhood or the public health, safety, and general welfare
- 4. That the proposed development be consistent with the General Plan





#### ARENA SITE MAP



REVISION



36°57'59"N 119°35'26"W 1 mi

#### PAVED ENTRY FROM MILLERTON TO RUSTY SPUR LN



#### PERIMETER LANDSCAPING/ENTRY DRIVE







### ADA RESTROOM/FOOD SERVICE AREA



# SITE PERSPECTIVE FROM THE FERGUSSON PARCEL