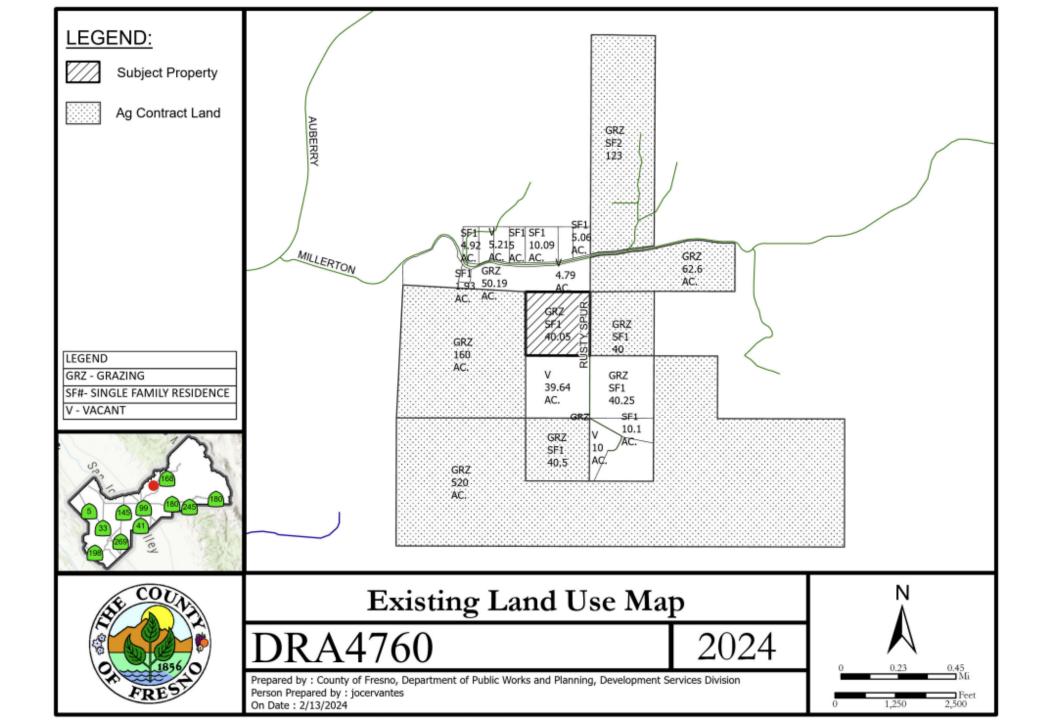

Path: G:\4360Devc&Pln\GIS\Completed GIS Mane\Landuse\dra4760\dra4760\anv













Typical Boarding Stall

| Findings | Description                                         | Findings Met |
|----------|-----------------------------------------------------|--------------|
| 1        | Parcel's size and shape<br>adequate                 | YES          |
| 2        | Site can accommodate<br>negligible traffic increase | YES          |
| 3        | No adverse effect on<br>surrounding neighborhood    | YES          |
| 4        | <b>Consistent with General Plan</b>                 | YES          |





#### PAVED ENTRY FROM MILLERTON TO RUSTY SPUR LN







#### SITE PERSPECTIVE FROM THE FERGUSSON PARCEL











## **Director Review and Approval Findings**

- That the site of the proposed use is adequate in size and shape to accommodate said use and all yards, spaces,