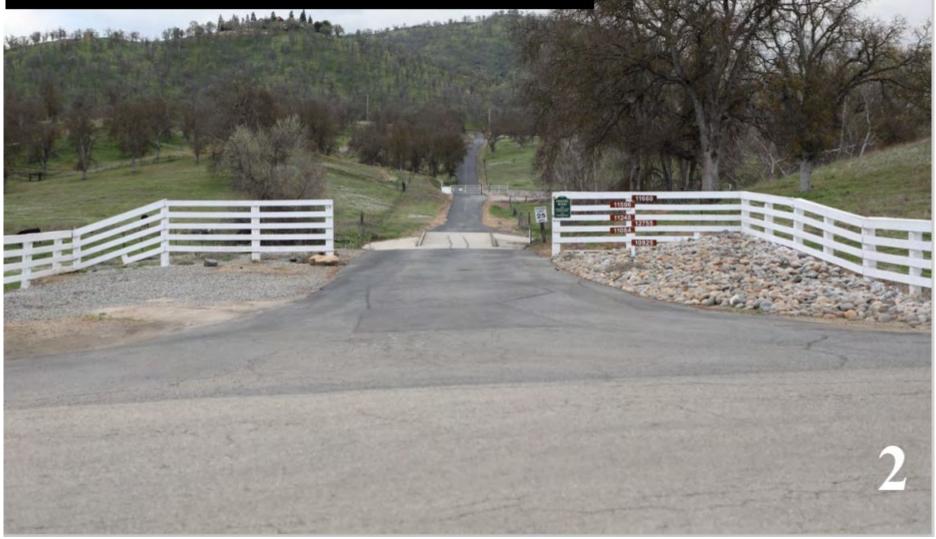

Path: G:\4360Devc&Pln\GIS\Completed GIS Mane\Landuse\dra4760\dra4760\anv













Typical Boarding Stall

| Findings | Description                                         | Findings Met |
|----------|-----------------------------------------------------|--------------|
| 1        | Parcel's size and shape<br>adequate                 | YES          |
| 2        | Site can accommodate<br>negligible traffic increase | YES          |
| 3        | No adverse effect on<br>surrounding neighborhood    | YES          |
| 4        | <b>Consistent with General Plan</b>                 | YES          |





#### PAVED ENTRY FROM MILLERTON TO RUSTY SPUR LN







#### SITE PERSPECTIVE FROM THE FERGUSSON PARCEL











## **Director Review and Approval Findings**

- That the site of the proposed use is adequate in size and shape to accommodate said use and all yards, spaces, walls and fences, parking, loading, landscaping and other features required by this Division, to adjust said use with land and uses in the neighborhood
- That the site for the proposed use relates to streets and highways adequate in width and pavement type to carry the quantity and kind of traffic generated by the proposed use
- 3. That the proposed use will not be detrimental to the character of the development in the immediate neighborhood or the public health, safety, and general welfare
- 4. That the proposed development be consistent with the General Plan





####