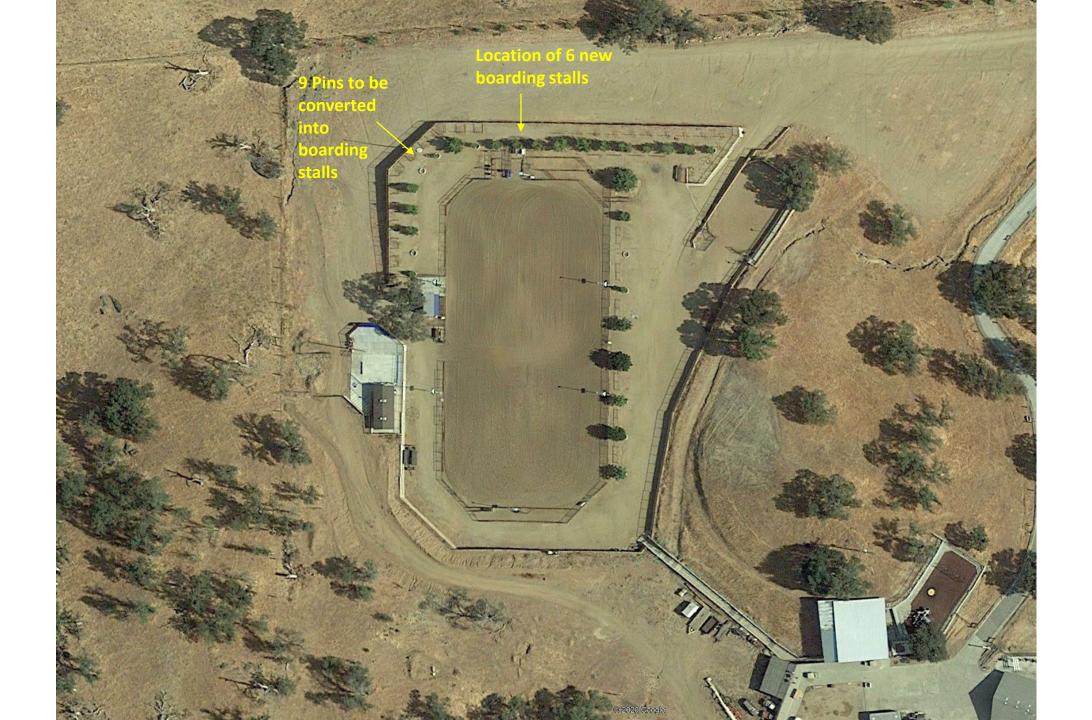

Path: G:\4360Devc&Pln\GIS\Completed GIS Mane\Landuse\dra4760\dra4760\anv













Typical Boarding Stall

| Findings | Description                                         | Findings Met |
|----------|-----------------------------------------------------|--------------|
| 1        | Parcel's size and shape<br>adequate                 | YES          |
| 2        | Site can accommodate<br>negligible traffic increase | YES          |
| 3        | No adverse effect on<br>surrounding neighborhood    | YES          |
| 4        | <b>Consistent with General Plan</b>                 | YES          |





#### PAVED ENTRY FROM MILLERTON TO RUSTY SPUR LN







#### SITE PERSPECTIVE FROM THE FERGUSSON PARCEL











## **Director Review and Approval Findings**

- That the site of the proposed use is adequate in size and shape to accommodate said use and all yards, spa