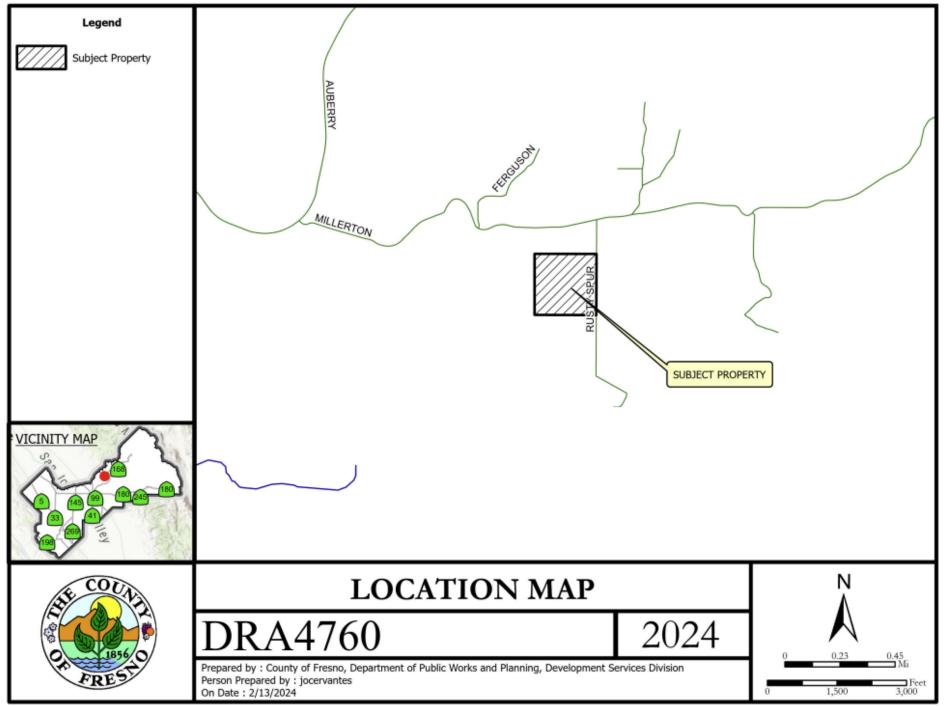

Path: G:\4360Devc&Pln\GIS\Completed GIS Mane\Landuse\dra4760\dra4760\anv













Typical Boarding Stall

| Findings | Description                                         | Findings Met |
|----------|-----------------------------------------------------|--------------|
| 1        | Parcel's size and shape<br>adequate                 | YES          |
| 2        | Site can accommodate<br>negligible traffic increase | YES          |
| 3        | No adverse effect on<br>surrounding neighborhood    | YES          |
| 4        | <b>Consistent with General Plan</b>                 | YES          |





#### PAVED ENTRY FROM MILLERTON TO RUSTY SPUR LN







#### SITE PERSPECTIVE FROM THE FERGUSSON PARCEL











## **Director Review and Approval Findings**

- That the site of the propose