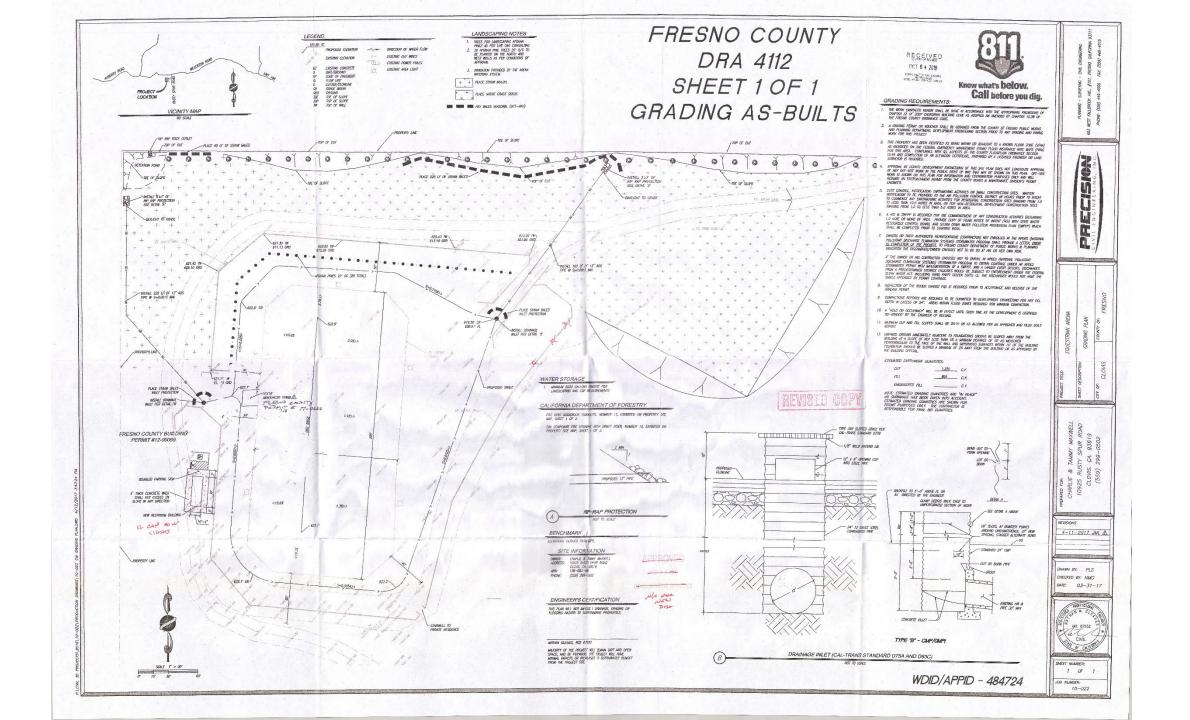

R LN







#### SITE PERSPECTIVE FROM THE FERGUSSON PARCEL











## **Director Review and Approval Findings**

- That the site of the proposed use is adequate in size and shape to accommodate said use and all yards, spaces, walls and fences, parking, loading, landscaping and other features required by this Division, to adjust said use with land and uses in the neighborhood
- That the site for the proposed use relates to streets and highways adequate in width and pavement type to carry the quantity and kind of traffic generated by the proposed use
- 3. That the proposed use will not be detrimental to the character of the development in the immediate neighborhood or the public health, safety, and general welfare
- 4. That the proposed development be consistent with the General Plan





#### ARENA SITE MAP



REVISION



36°57'59"N 119°35'26"W 1 mi

#### PAVED ENTRY FROM MILLERTON TO RUSTY SPUR LN



#### PERIMETER LANDSCAPING/ENTRY DRIVE







### ADA RESTROOM/FOOD SERVICE AREA



# SITE PERSPECTIVE FROM THE FERGUSSON PARCEL