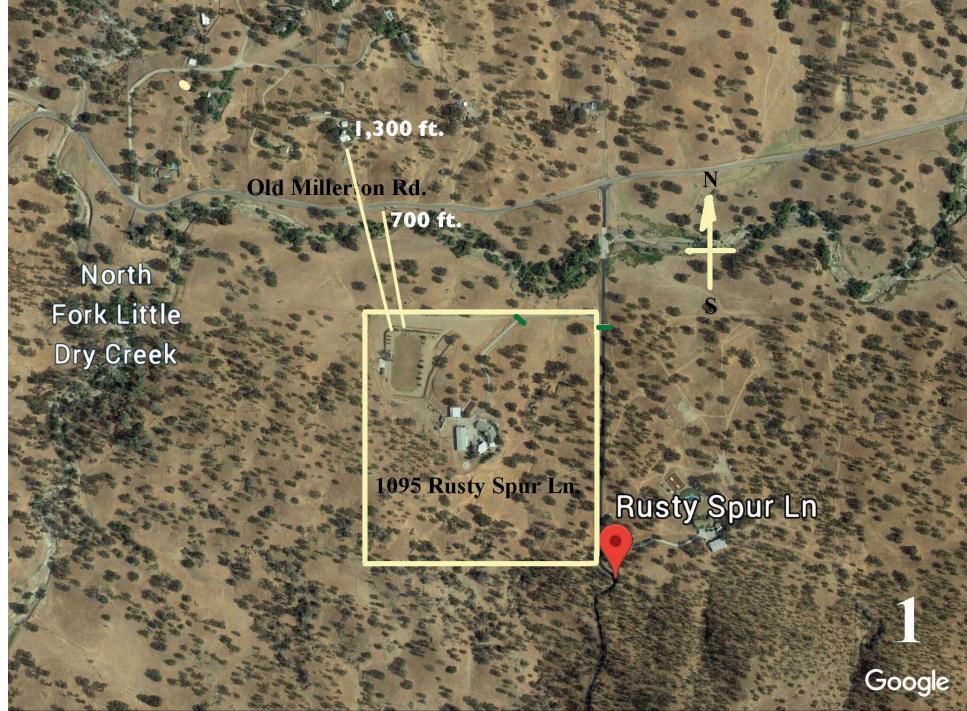

ROM THE FERGUSSON PARCEL











## **Director Review and Approval Findings**

- That the site of the proposed use is adequate in size and shape to accommodate said use and all yards, spaces, walls and fences, parking, loading, landscaping and other features required by this Division, to adjust said use with land and uses in the neighborhood
- That the site for the proposed use relates to streets and highways adequate in width and pavement type to carry the quantity and kind of traffic generated by the proposed use
- 3. That the proposed use will not be detrimental to the character of the development in the immediate neighborhood or the public health, safety, and general welfare
- 4. That the proposed development be consistent with the General Plan





#### ARENA SITE MAP



REVISION



36°57'59"N 119°35'26"W 1 mi

#### PAVED ENTRY FROM MILLERTON TO RUSTY SPUR LN



#### PERIMETER LANDSCAPING/ENTRY DRIVE







### ADA RESTROOM/FOOD SERVICE AREA



# SITE PERSPECTIVE FROM THE FERGUSSON PARCEL