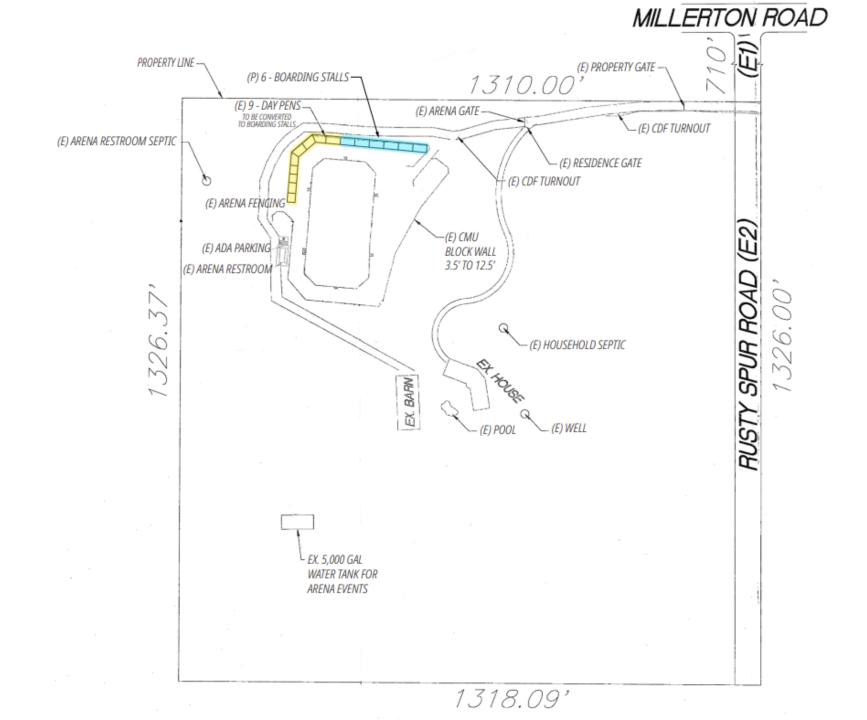

Path: G:\4360Devc&Pln\GIS\Completed GIS Mane\Landuse\dra4760\dra4760\anv













Typical Boarding Stall

| Findings | Description                                         | Findings Met |
|----------|-----------------------------------------------------|--------------|
| 1        | Parcel's size and shape<br>adequate                 | YES          |
| 2        | Site can accommodate<br>negligible traffic increase | YES          |
| 3        | No adverse effect on<br>surrounding neighborhood    | YES          |
| 4        | <b>Consistent with General Plan</b>                 | YES          |





#### PAVED ENTRY FROM MILLERTON TO RUSTY SPUR LN







#### SITE PERSPECTIVE FROM THE FERGUSSON PARCEL











## **Director Review and Approval Findings**

- That the site of the proposed use is adequate in size and shape to accommodate said use and all yards, spaces, w