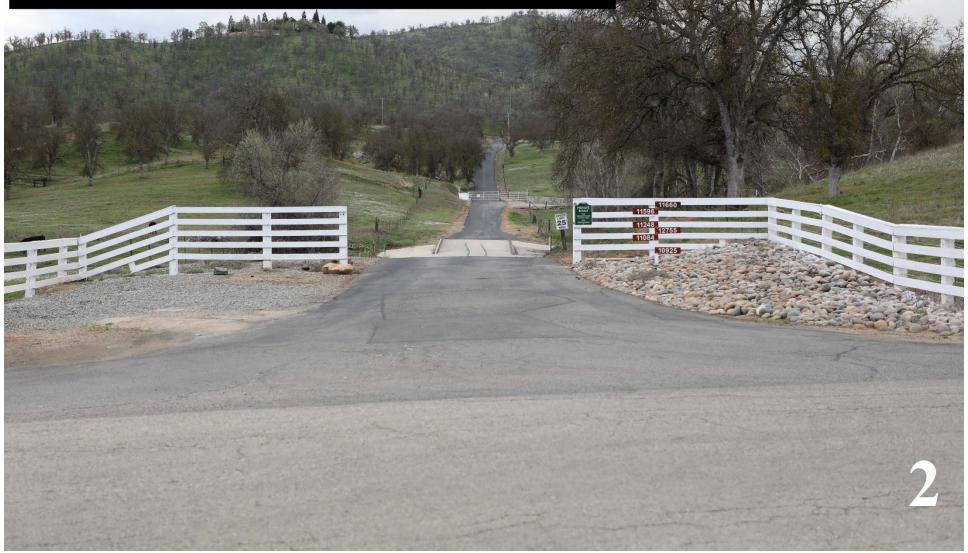

- That the site of the proposed use is adequate in size and shape to accommodate said use and all yards, spaces, walls and fences, parking, loading, landscaping and other features required by this Division, to adjust said use with land and uses in the neighborhood
- That the site for the proposed use relates to streets and highways adequate in width and pavement type to carry the quantity and kind of traffic generated by the proposed use
- 3. That the proposed use will not be detrimental to the character of the development in the immediate neighborhood or the public health, safety, and general welfare
- 4. That the proposed development be consistent with the General Plan





#### ARENA SITE MAP



REVISION



36°57'59"N 119°35'26"W 1 mi

#### PAVED ENTRY FROM MILLERTON TO RUSTY SPUR LN



#### PERIMETER LANDSCAPING/ENTRY DRIVE







### ADA RESTROOM/FOOD SERVICE AREA



# SITE PERSPECTIVE FROM THE FERGUSSON PARCEL