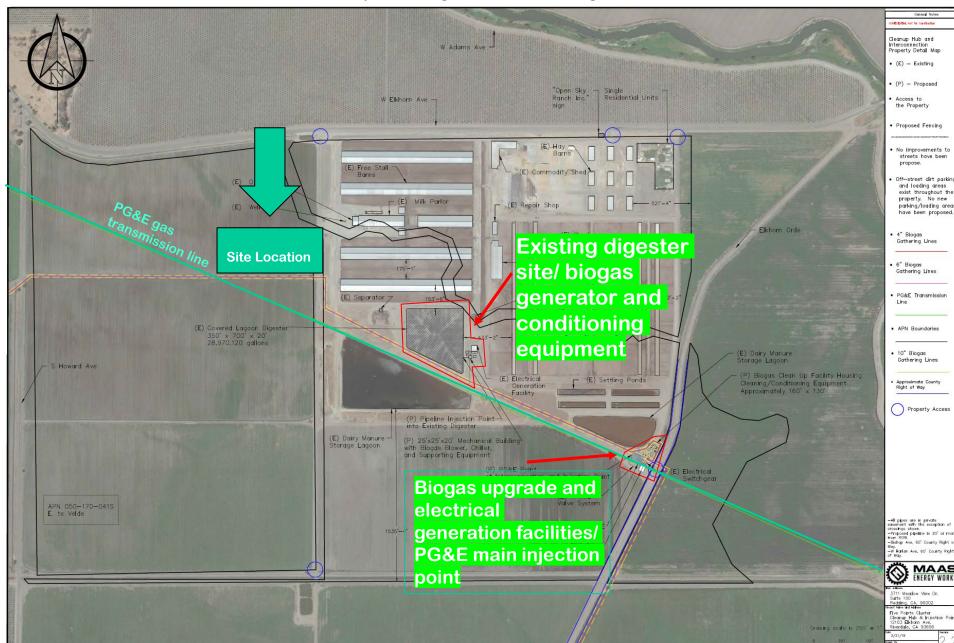

## **Open Sky Ranch Dairy**

DETAILED SITE PLAN

SCALE 1"=40"

PROPOSED MANURE DIGESTER FACILITY TO PRODUCE RENEWABLE NATURAL GAS (RNG)

OPEN SKY RANCH 12103 WEST ELKHORN AVE. RIVERDALE, CA 93656

## **Open Sky Ranch Dairy**

Covered lagoon digester on Open Sky Dairy, facing northeast.

PG&E main gas pipeline injection point and proposed Biogas Upgrading and Electrical generation facility/ looking southwest from Elkhorn Grade

PG&E main gas pipeline injection point and proposed Biogas Upgrading and Electrical generation facility/ looking northwest from Elkhorn Grade