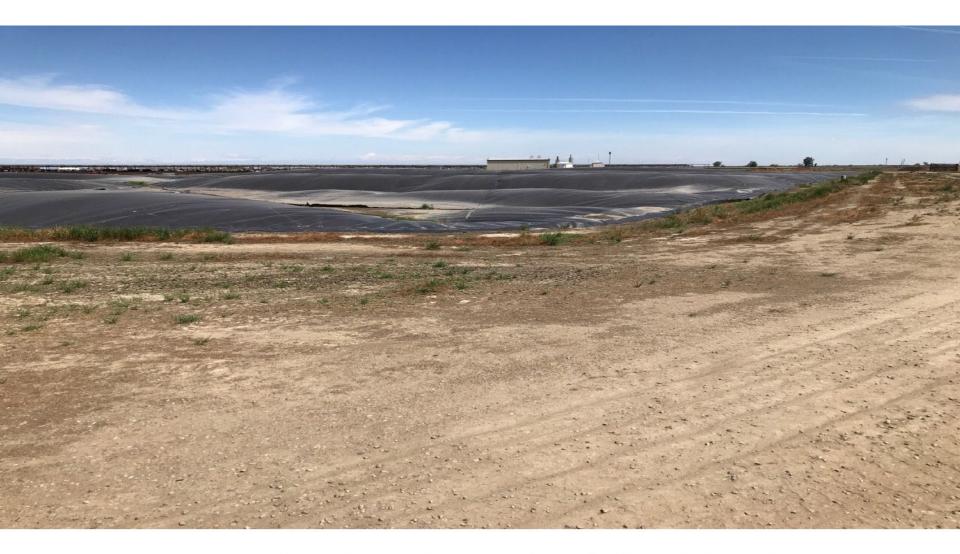

## **Open Sky Ranch Dairy**

Covered lagoon digester on Open Sky Dairy, facing northeast.

PG&E main gas pipeline injection point and proposed Biogas Upgrading and Electrical generation facility/ looking southwest from Elkhorn Grade