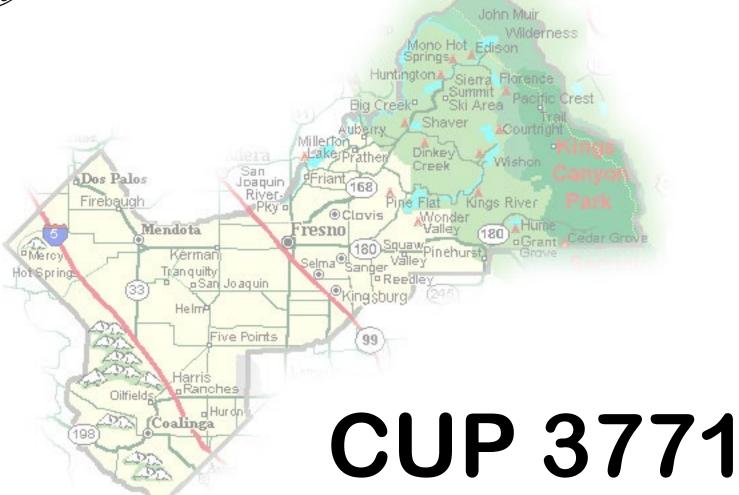

## **DEPARTMENT of PUBLIC WORKS and PLANNING DEVELOPMENT SERVICES DIVISION**

**Five Points Dairy Digester Cluster Project** 

Overall Project Site Plan/Aerial General Notes Confidential and Not for Construction HDPE SDR 21, 6", 11 PSI **Vander Hoek Dairy** HDPE SDR 21, 4", 13 PSI Right of Way Crossings **Charles Van Der Kooi Dairy** All pipes are in private easement with the exception of crossings shown. West Elkhorn Ave **Open Sky Dairy Five Points Cluster** Point of Interconnection Vanderham MAAS ENERGY WORKS Dairy J&D Wilson Dairy 3711 Meadow View Dr. Suite 100 W Mt Whitney Ave Redding, CA, 96002

> Five Points Cluster Pipeline Map Fresno County, CA

Date 10/15/18

HD, 5G

2.2