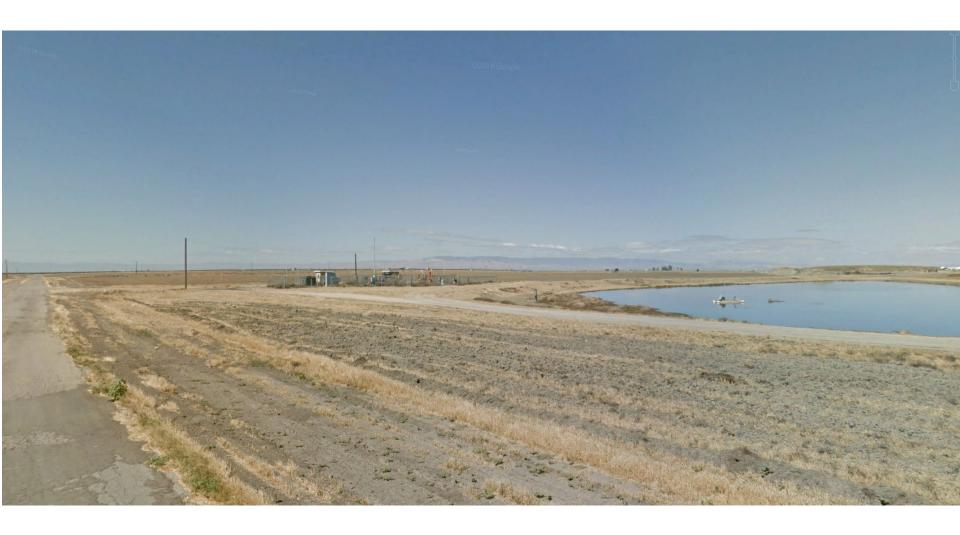

## **Open Sky Ranch Dairy**

Covered lagoon digester on Open Sky Dairy, facing northeast.

PG&E main gas pipeline injection point and proposed Biogas Upgrading and Electrical generation facility/ looking southwest from Elkhorn Grade

PG&E main gas pipeline injection point and proposed Biogas Upgrading and Electrical generation facility/ looking northwest from Elkhorn Grade