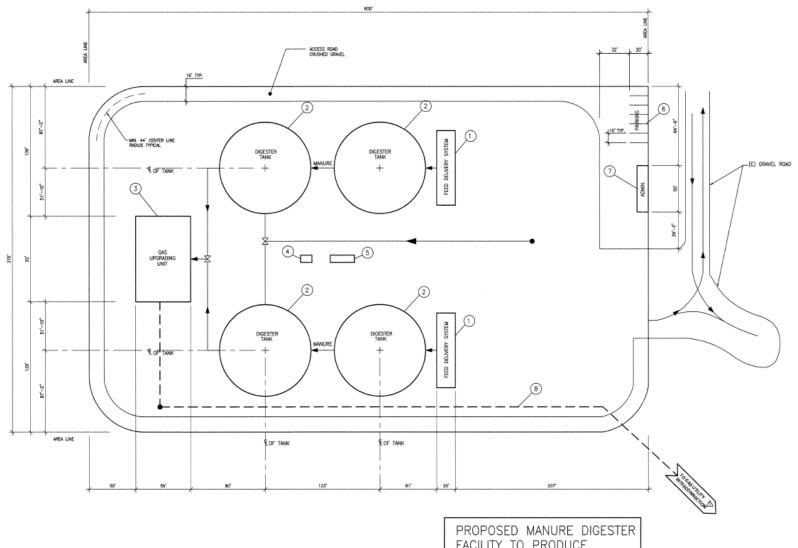

## **Open Sky Ranch Dairy**

DETAILED SITE PLAN

SCALE 1"=40"

PROPOSED MANURE DIGESTER FACILITY TO PRODUCE RENEWABLE NATURAL GAS (RNG)

OPEN SKY RANCH 12103 WEST ELKHORN AVE. RIVERDALE, CA 93656