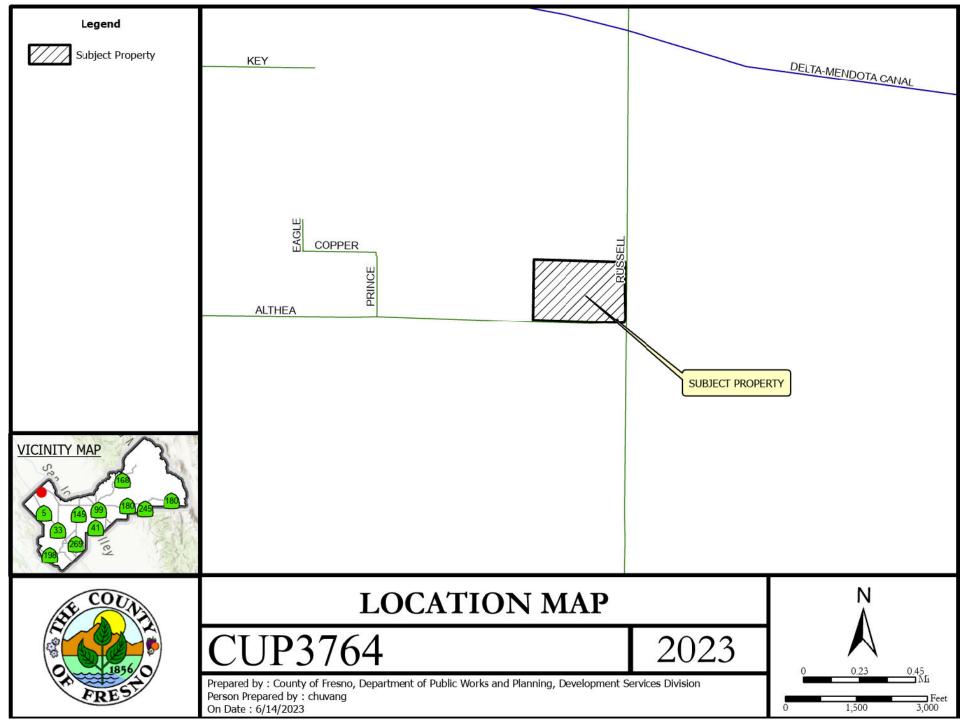

## **DEPARTMENT of PUBLIC WORKS and PLANNING** DEVELOPMENT SERVICES DIVISION







Path: G:\4360Deve&Pln\GIS\Completed GIS Mans\Landuse\cun3764\cun3764 app







7.6° MIN











## Initial Study (Environmental Analysis)

- Staff determined a Mitigated Negative Declaration is sufficient for this project
- Less than significant environmental impact

| Findings | Description                                         | Findings Met |
|----------|-----------------------------------------------------|--------------|
| 1        | Parcel's size and shape<br>adequate                 | YES          |
| 2        | Site can accommodate<br>negligible traffic increase | YES          |
| 3        | No adverse effect on<br>surrounding neighborhood    | YES          |
| 4        | <b>Consistent with General Plan</b>                 | YES          |