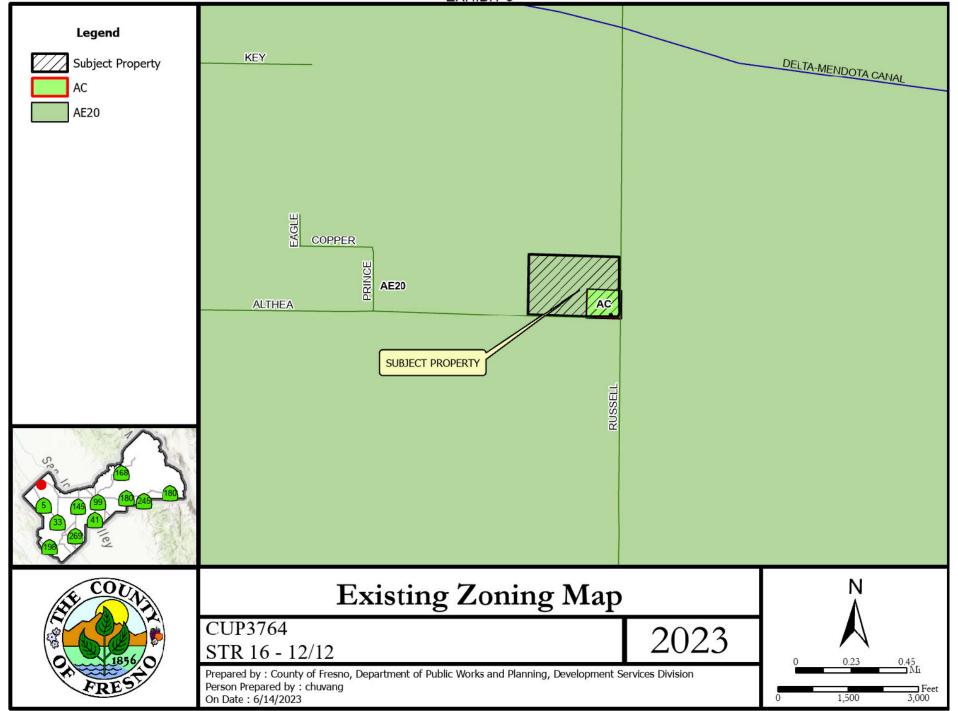

## **DEPARTMENT of PUBLIC WORKS and PLANNING** DEVELOPMENT SERVICES DIVISION







Path: G:\4360Deve&Pln\GIS\Completed GIS Mans\Landuse\cun3764\cun3764 app







7.6° MIN











## Initial Study (Environmental Analysis)

- Staff determined a Mitigated Negative Declaration is sufficient for this project
- Less than significant environmental impact

| Findings | Description                                         | Findings Met |
|----------|-----------------------------------------------------|--------------|
| 1        | Parcel's size and shape<br>adequate                 | YES          |
| 2        | Site can accommodate<br>negligible traffic increase | YES          |
| 3        | No adverse effect on<br>surrounding neighborhood    | YES          |
| 4        | <b>Consistent with General Plan</b>                 | YES          |