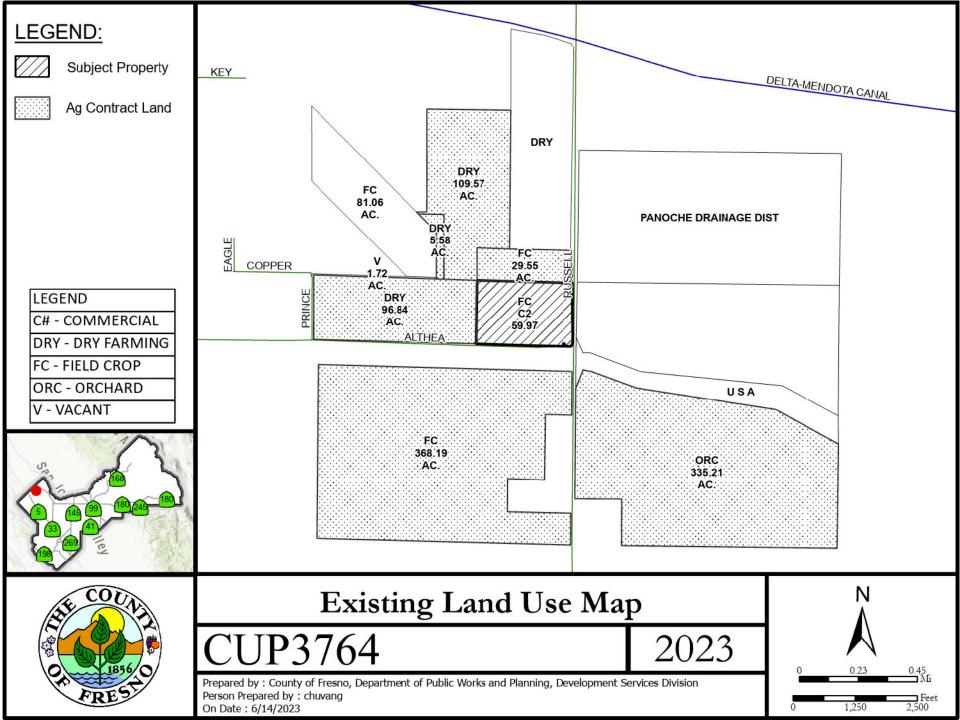

## **DEPARTMENT of PUBLIC WORKS and PLANNING** DEVELOPMENT SERVICES DIVISION







Path: G:\4360Deve&Pln\GIS\Completed GIS Mans\Landuse\cun3764\cun3764 app







7.6° MIN











## Initial Study (Environmental Analysis)

- Staff determined a Mitigated Negative Declaration is sufficient for this project
- Less than significant environmental impact

| Findings | Description                                         | Findings Met |
|----------|-----------------------------------------------------|--------------|
| 1        | Parcel's size and shape<br>adequate                 | YES          |
| 2        | Site can accommodate<br>negligible traffic increase | YES          |
| 3        | No adverse effect on<br>surrounding neighborhood    | YES          |
| 4        | <b>Consistent with General Plan</b>                 | YES          |