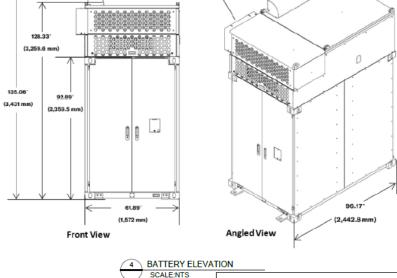

## **DEPARTMENT of PUBLIC WORKS and PLANNING** DEVELOPMENT SERVICES DIVISION

Path: G:\4360Deve&Pln\GIS\Completed GIS Mans\Landuse\cun3764\cun3764 app

7.6° MIN