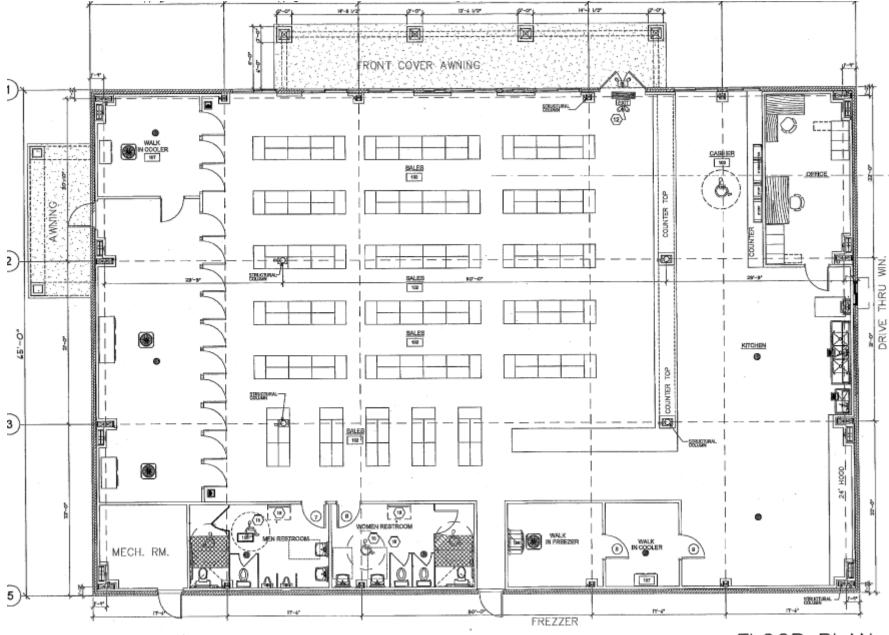

SCALE: 3/16"=1'-0"

**Convenience Store** 

FLOOR PLAN

Convenience Store

**Car Wash** 