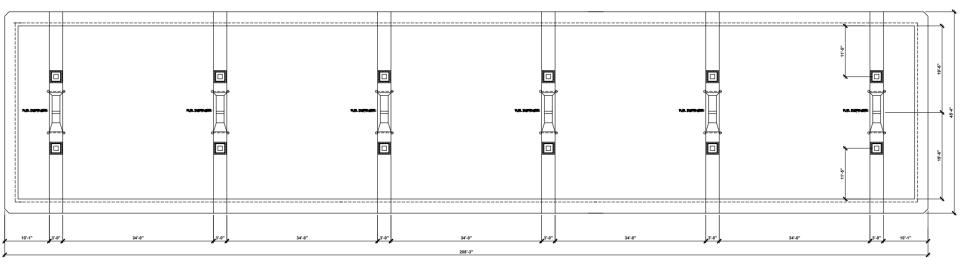

## **Fuel Island**

| 5     |     |    |     |    |       |
|-------|-----|----|-----|----|-------|
|       |     |    |     |    |       |
|       |     |    |     |    |       |
| 36    | 76  | 26 | 26  | 76 | 76    |
|       | ΜМ  | ΗН | ΜМ  | ЧМ | ММ    |
| nd bn | d b |    | d b |    | nd bn |
|       |     |    |     |    |       |