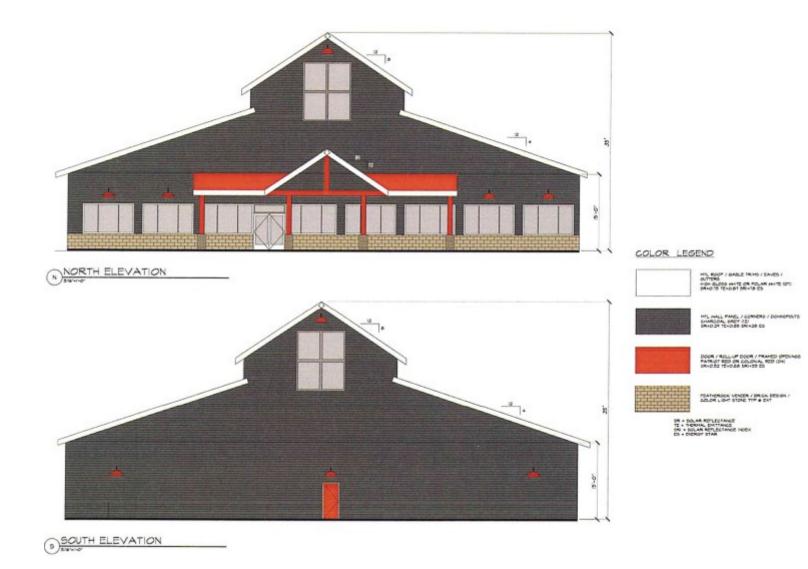

## **Elevations**

| Findings | Description                                | Findings Met |
|----------|--------------------------------------------|--------------|
| 1        | Size and shape of parcel is adequate.      | YES          |
| 2        | Streets and highways are adequate for use. | YES          |
| 3        | No adverse effect on neighborhood.         | YES          |
| 4        | <b>General Plan consistency.</b>           | YES          |
|          |                                            |              |