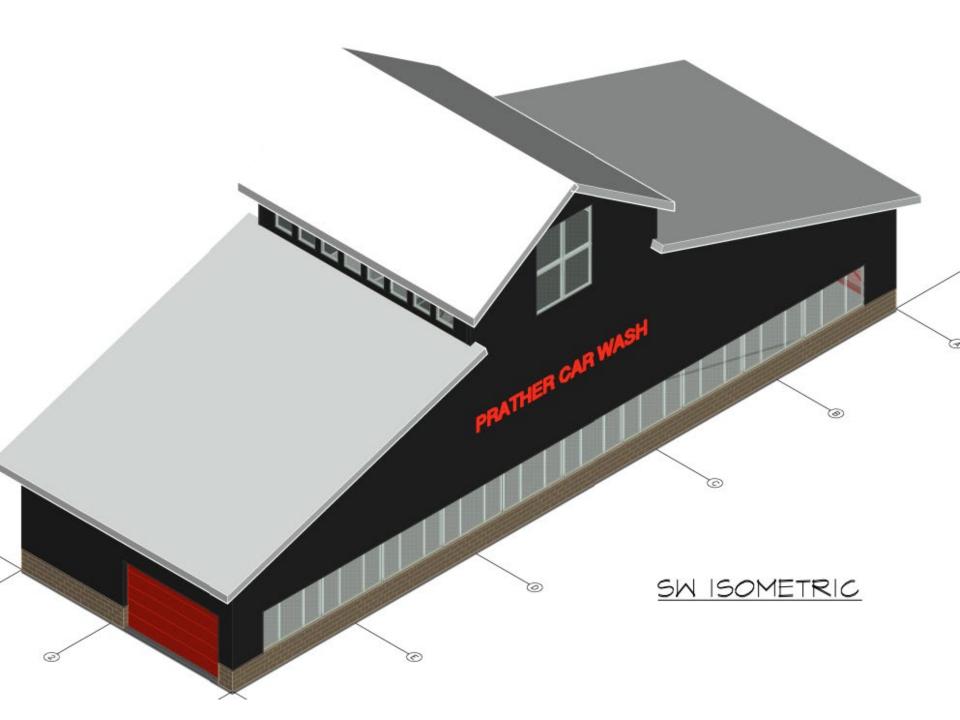

SCALE: 3/16"=1'-0"

**Convenience Store** 

FLOOR PLAN

Convenience Store

**Car Wash** 