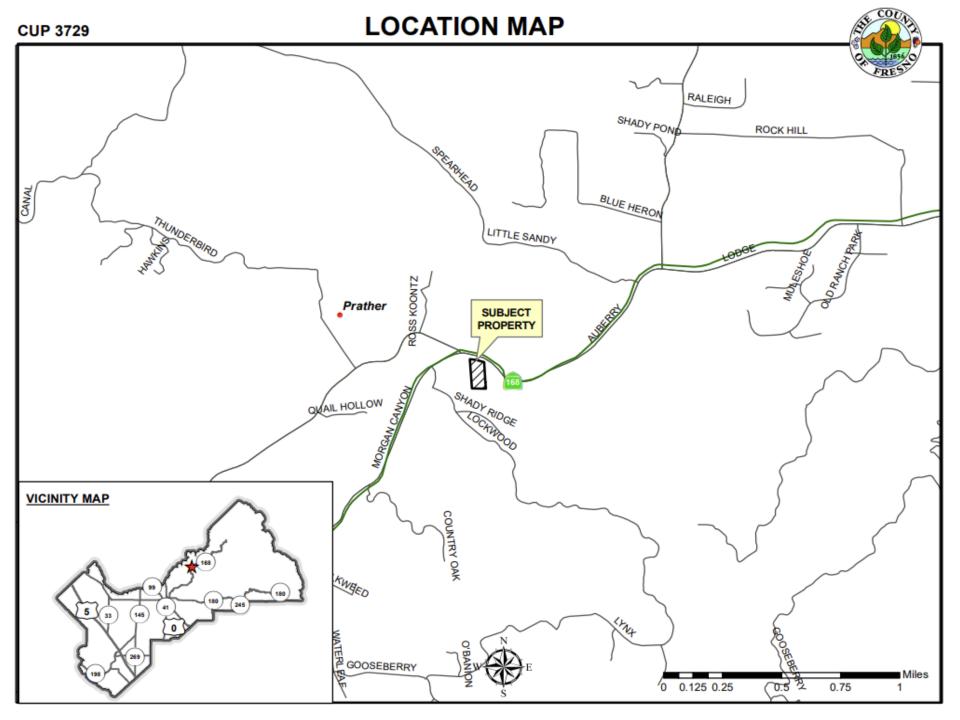

Prepared by: County of Fresno Department of Public Works and Planning, Development Services Division



Prepared by: County of Fresno Department of Public Works and Planning, Development Services Division





SCALE: 3/16"=1'-0"



**Convenience Store** 

FLOOR PLAN



Convenience Store





**Car Wash** 











## **Fuel Island**

| 5     |     |    |     |    |       |
|-------|-----|----|-----|----|-------|
|       |     |    |     |    |       |
|       |     |    |     |    |       |
| 36    | 76  | 26 | 26  | 76 | 76    |
|       | ΜМ  | ΗН | ΜМ  | ЧМ | ММ    |
| nd bn | d b |    | d b |    | nd bn |
|       |     |    |     |    |       |

FUEL CANOPY ELEVATION 6 GAS PUMPS



## **Elevations**

| Findings | Description                                | Findings Met |
|-----