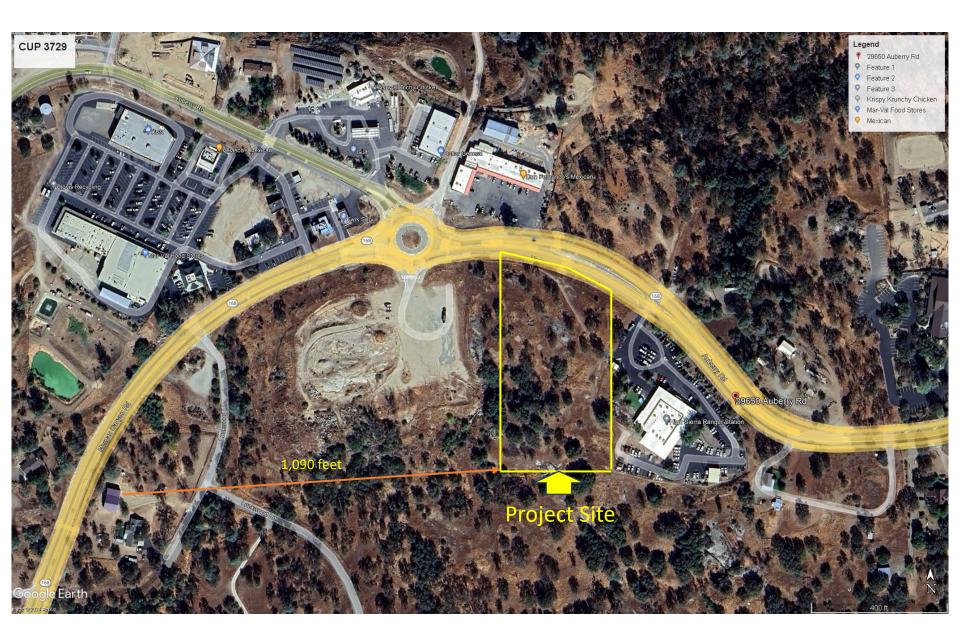

Prepared by: County of Fresno Department of Public Works and Planning, Development Services Division



Prepared by: County of Fresno Department of Public Works and Planning, Development Services Division





SCALE: 3/16"=1'-0"



**Convenience Store** 

FLOOR PLAN



Convenience Store





**Car Wash** 











## **Fuel Island**

| 5     |     |    |     |    |       |
|-------|-----|----|-----|----|-------|
|       |     |    |     |    |       |
|       |     |    |     |    |       |
| 36    | 76  | 26 | 26  | 76 | 76    |
|       | ΜМ  | ΗН | ΜМ  | ЧМ | ММ    |
| nd bn | d b |    | d b |    | nd bn |
|       |     |    |     |    |       |

FUEL CANOPY ELEVATION 6 GAS PUMPS



## **Elevations**

| Findings | Description                                | Findings Met |
|-------