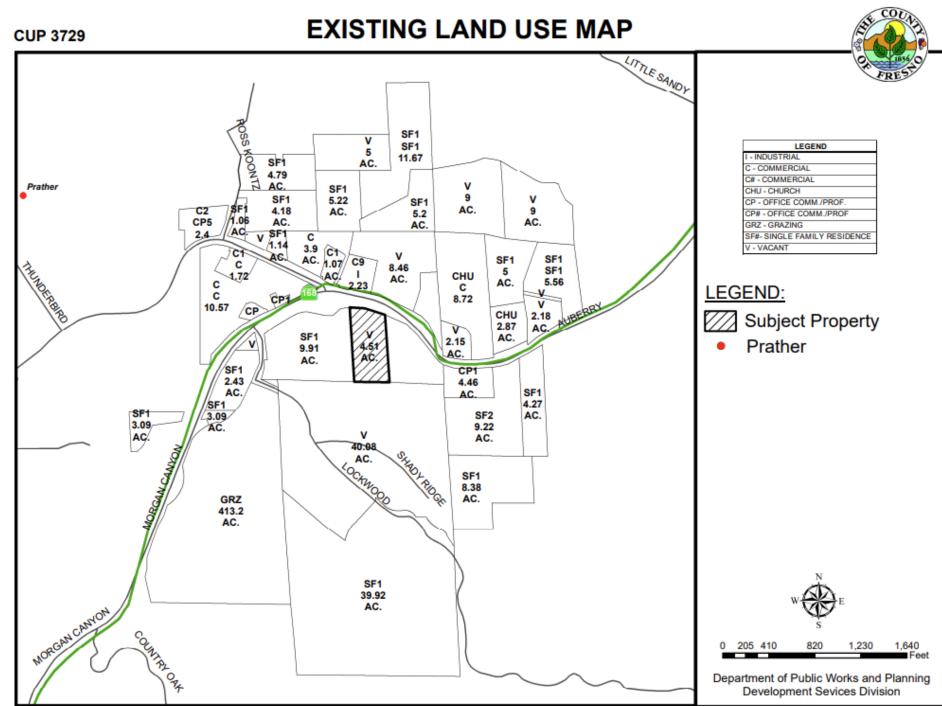

## **Elevations**

| Findings | Description                                | Findings Met |
|----------|--------------------------------------------|--------------|
| 1        | Size and shape of parcel is adequate.      | YES          |
| 2        | Streets and highways are adequate for use. | YES          |
| 3        | No adverse effect on neighborhood.         | YES          |
| 4        | <b>General Plan consistency.</b>           | YES          |
|          |                                            |              |