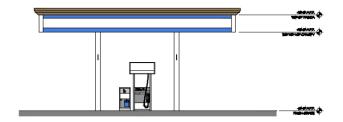

Prepared by: County of Fresno Department of Public Works and Planning, Development Services Division



Prepared by: County of Fresno Department of Public Works and Planning, Development Services Division





SCALE: 3/16"=1'-0"



**Convenience Store** 

FLOOR PLAN



Convenience Store





**Car Wash** 











## **Fuel Island**

| 5     |     |    |     |    |       |
|-------|-----|----|-----|----|-------|
|       |     |    |     |    |       |
|       |     |    |     |    |       |
| 36    | 76  | 26 | 26  | 76 | 76    |
|       | ΜМ  | ΗН | ΜМ  | ЧМ | ММ    |
| nd bn | d b |    | d b |    | nd bn |
|       |     |    |     |    |       |

FUEL CANOPY ELEVATION 6 GAS PUMPS



## **Elevations**

| Findings | Description                                | Findings Met |
|----------|--------------------------------------------|--------------|
| 1        | Size and shape of parcel is adequate.      | YES          |
| 2        | Streets and highways are adequate for use. | YES          |
| 3        | No adverse effect on neighborhood.         | YES          |
| 4        | <b>General Plan consistency.</b>           | YES          |
|          |                                            |              |





Project Site Looking southeast From Auberry Road