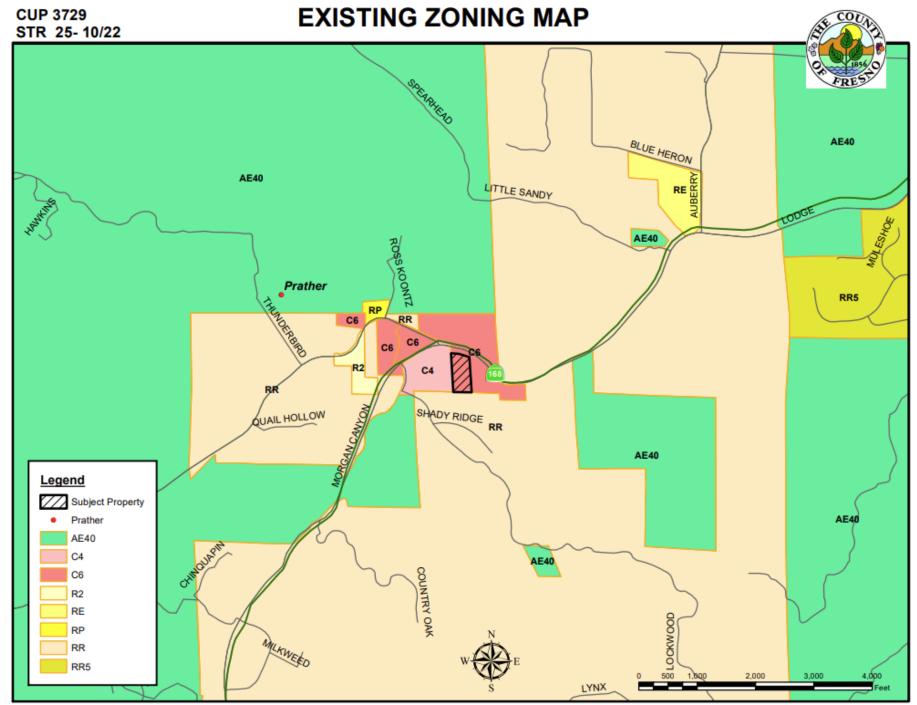

Prepared by: County of Fresno Department of Public Works and Planning, Development Services Division



Prepared by: County of Fresno Department of Public Works and Planning, Development Services Division





SCALE: 3/16"=1'-0"



**Convenience Store** 

FLOOR PLAN



Convenience Store





**Car Wash** 











## **Fuel Island**

| 5     |     |    |     |    |       |
|-------|-----|----|-----|----|-------|
|       |     |    |     |    |       |
|       |     |    |     |    |       |
| 36    | 76  | 26 | 26  | 76 | 76    |
|       | ΜМ  | ΗН | ΜМ  | ЧМ | ММ    |
| nd bn | d b |    | d b |    | nd bn |
|       |     |    |     |    |       |

FUEL CANOPY ELEVATION 6 GAS PUMPS



## **Elevations**

| Findings | Description                                | Findings Met |
|---------