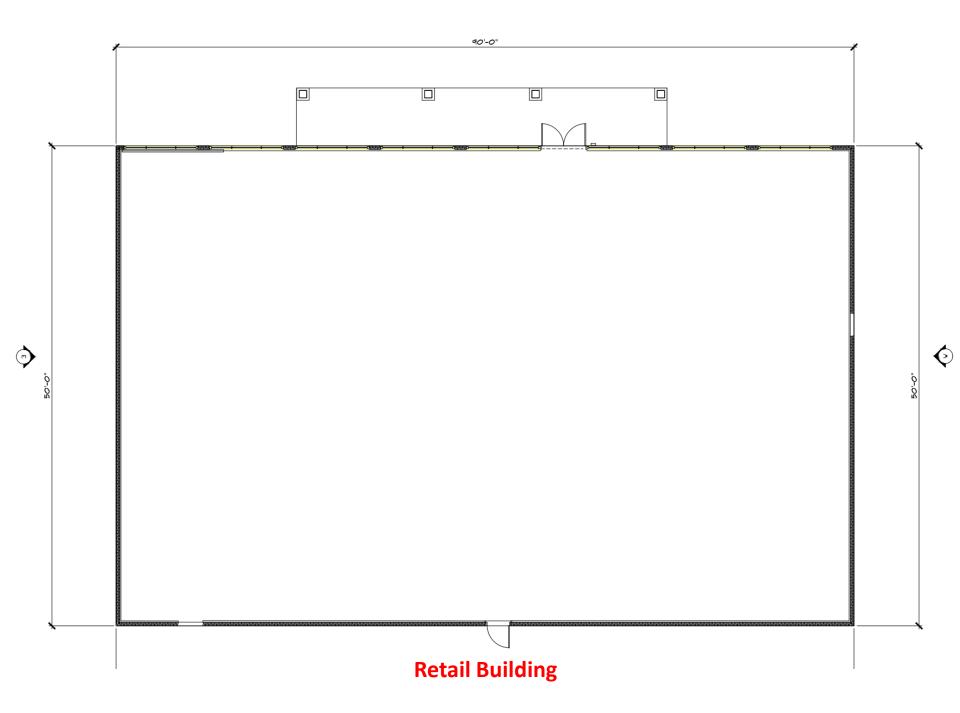

Prepared by: County of Fresno Department of Public Works and Planning, Development Services Division



Prepared by: County of Fresno Department of Public Works and Planning, Development Services Division





SCALE: 3/16"=1'-0"



**Convenience Store** 

FLOOR PLAN



Convenience Store





**Car Wash** 











## **Fuel Island**

| 5     |     |    |     |    |       |
|-------|-----|----|-----|----|-------|
|       |     |    |     |    |       |
|       |     |    |     |    |       |
| 36    | 76  | 26 | 26  | 76 | 76    |
|       | ΜМ  | ΗН | ΜМ  | ЧМ | ММ    |
| nd bn | d b |    | d b |    | nd bn |
|       |     |    |     |    |       |

FUEL CANOPY ELEVATION 6 GAS PUMPS



## **Elevations**

| Findings | Description                                | Findings Met |
|----------|--------------------------------------------|--------------|
| 1        | Size and shape of parcel is adequate.      | YES          |
| 2        | Streets and highways are adequate for use. | YES          |
| 3        | No adverse effect on neighborhood.         | YES          |
| 4        | <b>General Plan c