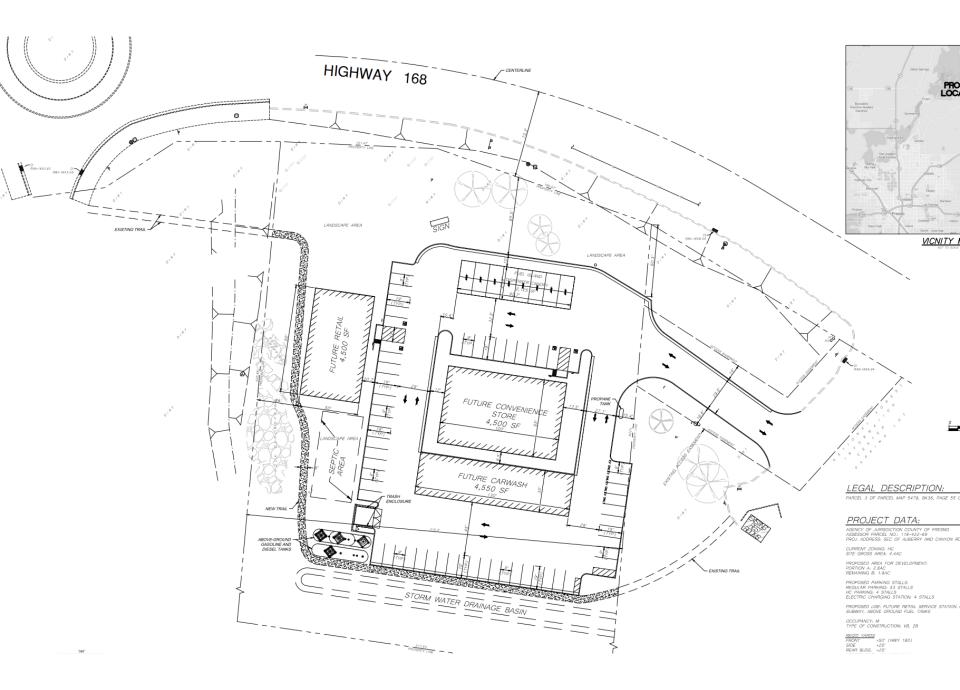

Prepared by: County of Fresno Department of Public Works and Planning, Development Services Division



Prepared by: County of Fresno Department of Public Works and Planning, Development Services Division





SCALE: 3/16"=1'-0"



**Convenience Store** 

FLOOR PLAN



Convenience Store





**Car Wash** 











## **Fuel Island**

| 5     |     |    |     |    |       |
|-------|-----|----|-----|----|-------|
|       |     |    |     |    |       |
|       |     |    |     |    |       |
| 36    | 76  | 26 | 26  | 76 | 76    |
|       | ΜМ  | ΗН | ΜМ  | ЧМ | ММ    |
| nd bn | d b |    | d b |    | nd bn |
|       |     |    |     |    |       |

FUEL CANOPY ELEVATION 6 GAS PUMPS



## **Elevations**

| Findings | Description                                | Findings Met |
|----------|--------------------------------------------|--------------|
| 1        | Size and shape of parcel is adequate.      | YES          |
| 2        | Streets and highways are adequate for use. | YES          |