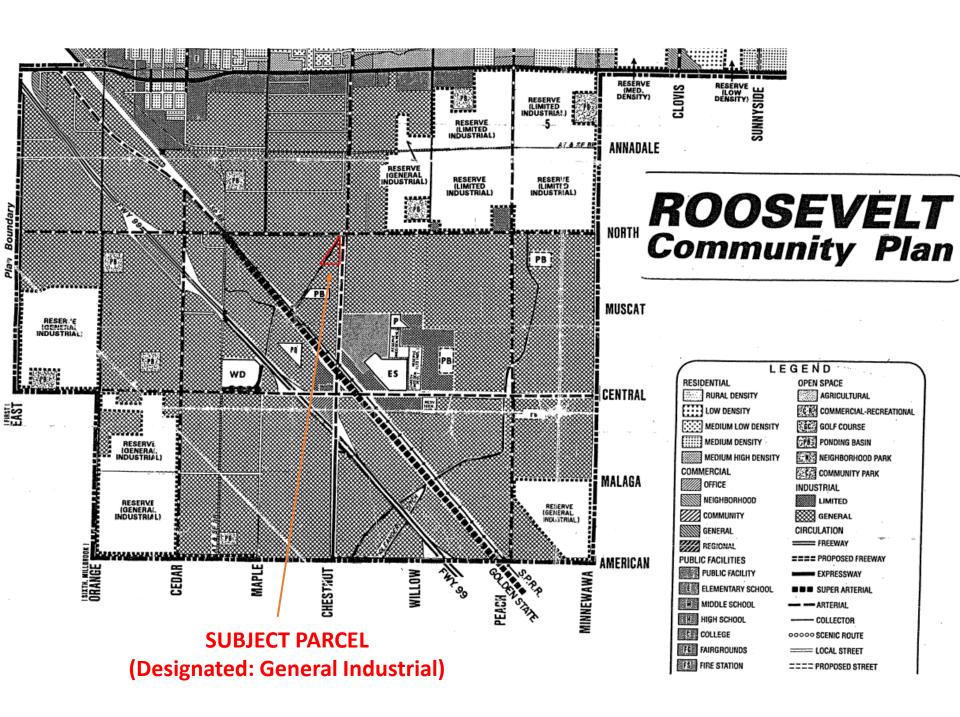

#### **LOCATION MAP** GROVE BYRD A KAVILAND FINE GROVE GROVE GROVE GROVE BYRD KAVILAND BYRD CEDAR **BYRD** HOLLOWAY ROWELL GARRETT GARRETT EAST HOXIE HOXIE CITY OF FOURTH **FRESNO** VINE DATE ANNADALE CITY OF **FRESNO EDGAR AMENDOLA** NORTHPOINTE SUBJECT FORTUNE **PROPERTY** MUSCAT MUSCAT MUSCAT WAWONA Carden Stall Boah WILLOW **VICINITY MAP** BAGLEY CENTRAL CENTRAL Legend Subject Property City of Fresno City Sphere of Influence