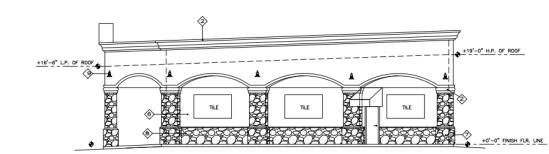

### **EXISTING LAND USE MAP**

NORTH ELEVATIONS

SCALE: 1/8=1'-0"

WEST ELEVATIONS
SCALE: 1/8=1'-0"

SOUTH ELEVATIONS

SCALE: 1/8=1'-0"

EAST ELEVATIONS

SCALE: 1/8=1'-0"