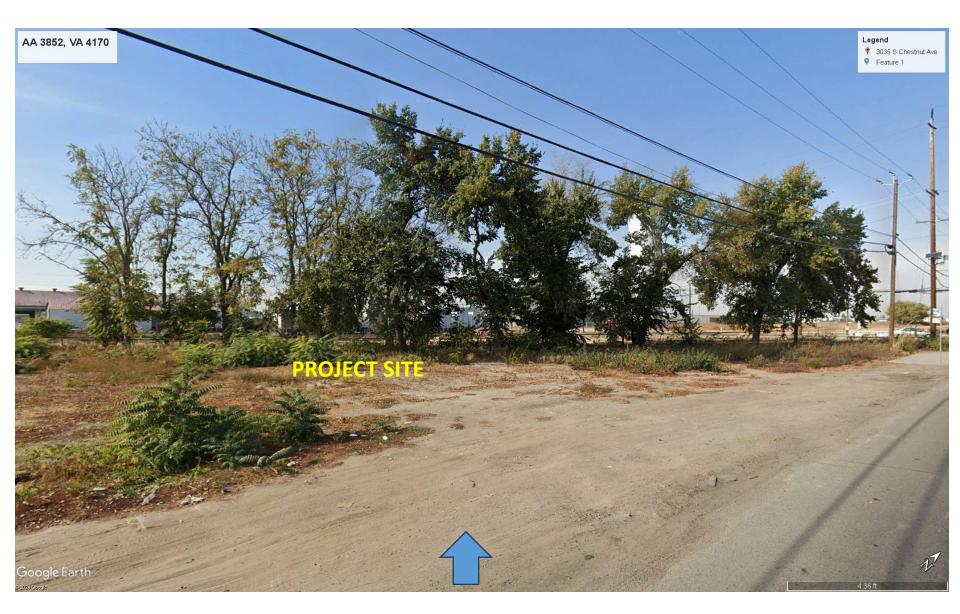

LOOKING NORTHWEST FROM CHESTNUT AVENUE

| Findings | Description                                       | Findings Met |
|----------|---------------------------------------------------|--------------|
| 1        | <b>Exceptional or extraordinary</b> circumstances | YES          |
| 2        | Preserves property right possessed by others      | YES          |
| 3        | No adverse effect on neighborhood                 | YES          |
| 4        | <b>General Plan consistency</b>                   | YES          |