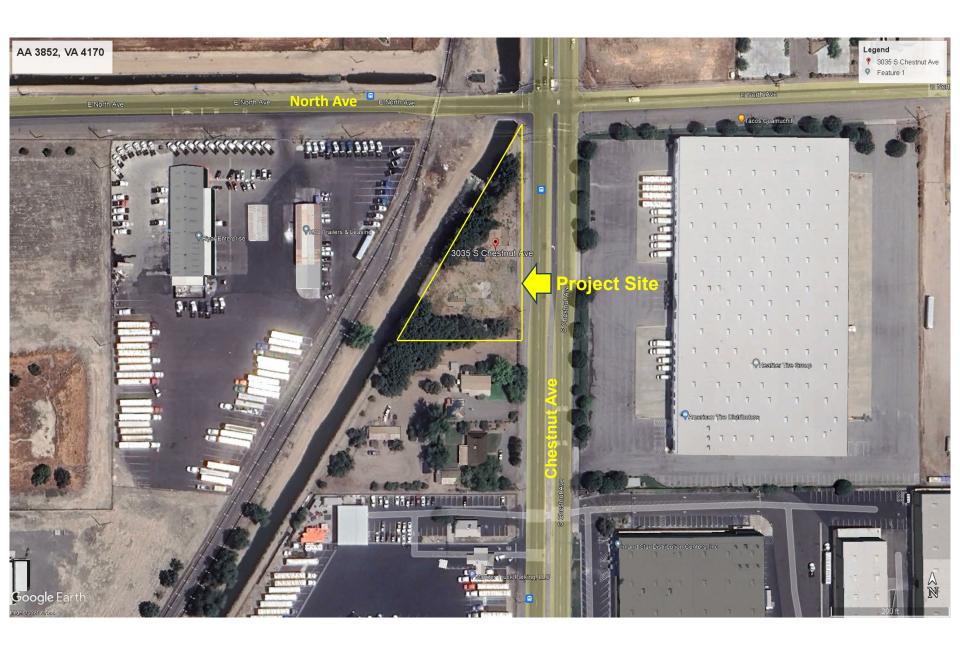

### **EXISTING LAND USE MAP**

NORTH ELEVATIONS

SCALE: 1/8=1'-0"

WEST ELEVATIONS
SCALE: 1/8=1'-0"

SOUTH ELEVATIONS

SCALE: 1/8=1'-0"

EAST ELEVATIONS

SCALE: 1/8=1'-0"