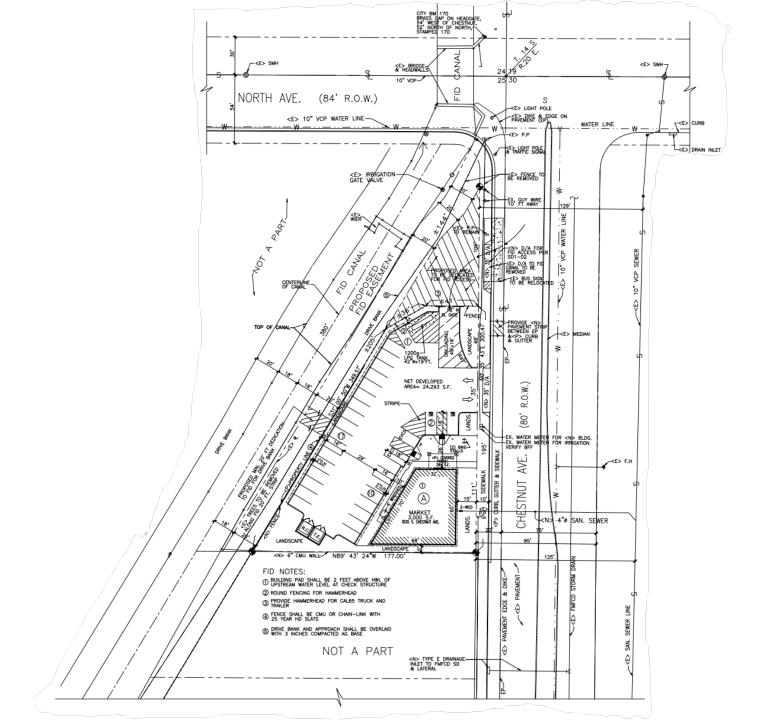

#### **VARIANCE APPLICATION NO. 3781:**

Allow the creation of a 2.17-acre parcel without the required public road frontage (75 feet minimum required) from an existing 59.19-acre parcel in the M-3 (Heavy Industrial, 9,000 square-foot minimum parcel size) District.