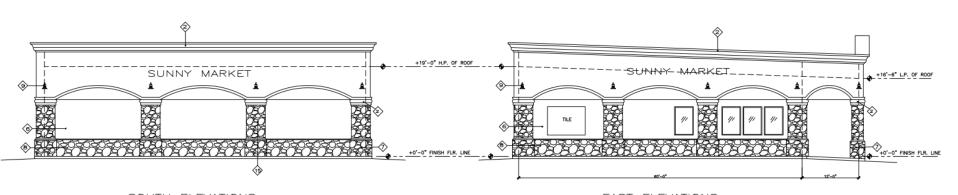

### **EXISTING LAND USE MAP**

NORTH ELEVATIONS

SCALE: 1/8=1'-0"

WEST ELEVATIONS
SCALE: 1/8=1'-0"

SOUTH ELEVATIONS

SCALE: 1/8=1'-0"

EAST ELEVATIONS

SCALE: 1/8=1'-0"