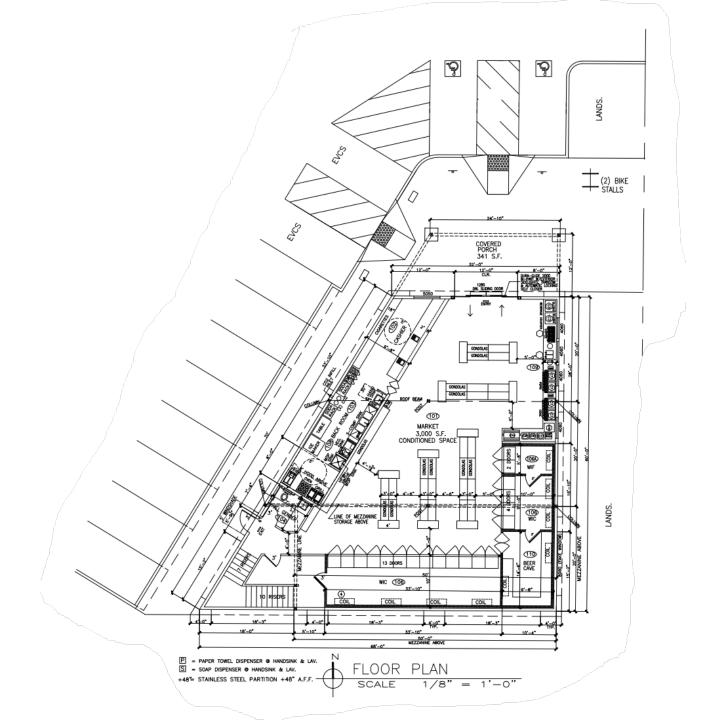

### **EXISTING LAND USE MAP**

NORTH ELEVATIONS

SCALE: 1/8=1'-0"

WEST ELEVATIONS
SCALE: 1/8=1'-0"

SOUTH ELEVATIONS

SCALE: 1/8=1'-0"

EAST ELEVATIONS

SCALE: 1/8=1'-0"