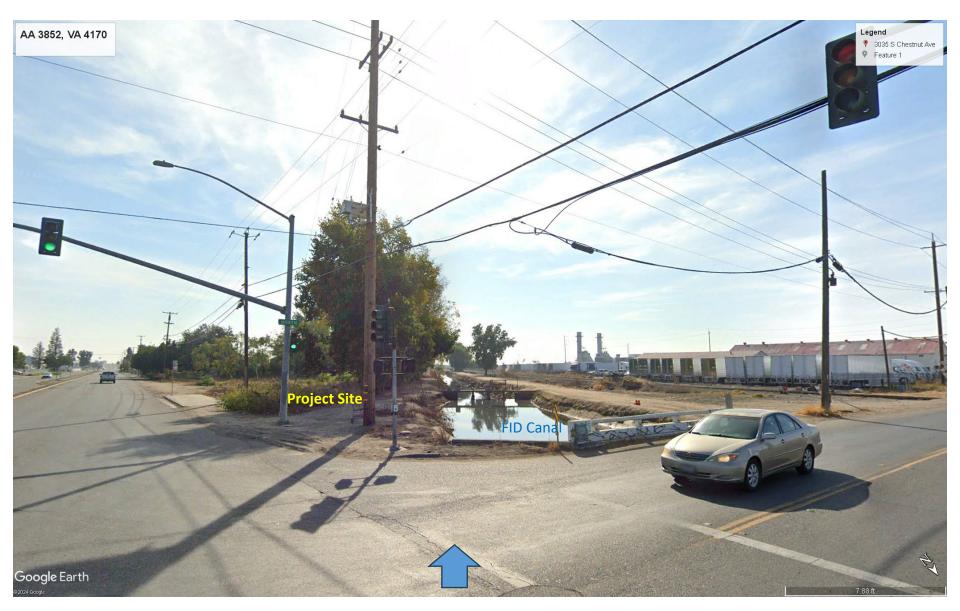

# DEPARTMENT of PUBLIC WORKS and PLANNING DEVELOPMENT SERVICES DIVISION

LOOKING SOUTHWEST FROM THE INTERSECTION OF CHESTNUT AND NORTH AVENUES