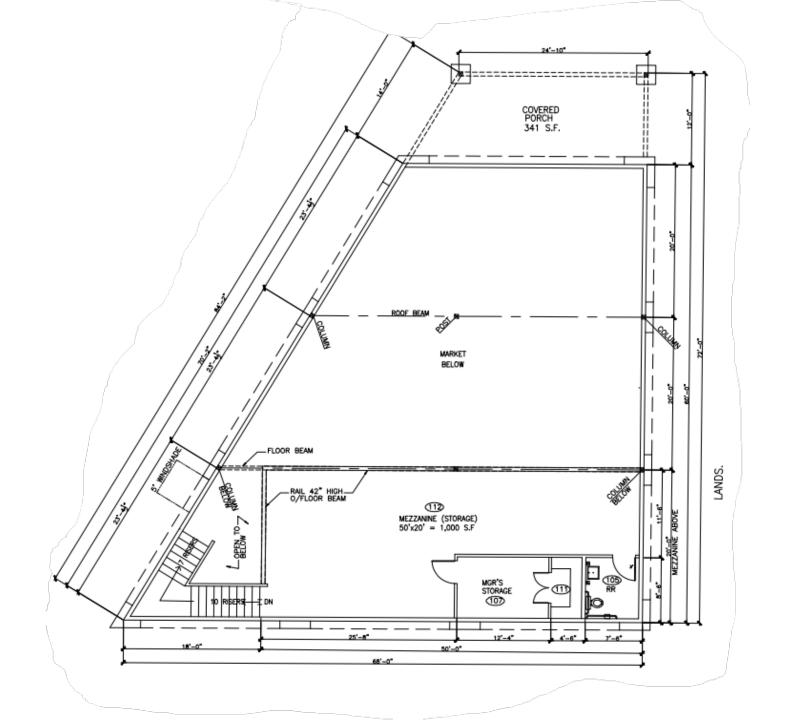

### **EXISTING LAND USE MAP**

NORTH ELEVATIONS

SCALE: 1/8=1'-0"

WEST ELEVATIONS
SCALE: 1/8=1'-0"

SOUTH ELEVATIONS

SCALE: 1/8=1'-0"

EAST ELEVATIONS

SCALE: 1/8=1'-0"