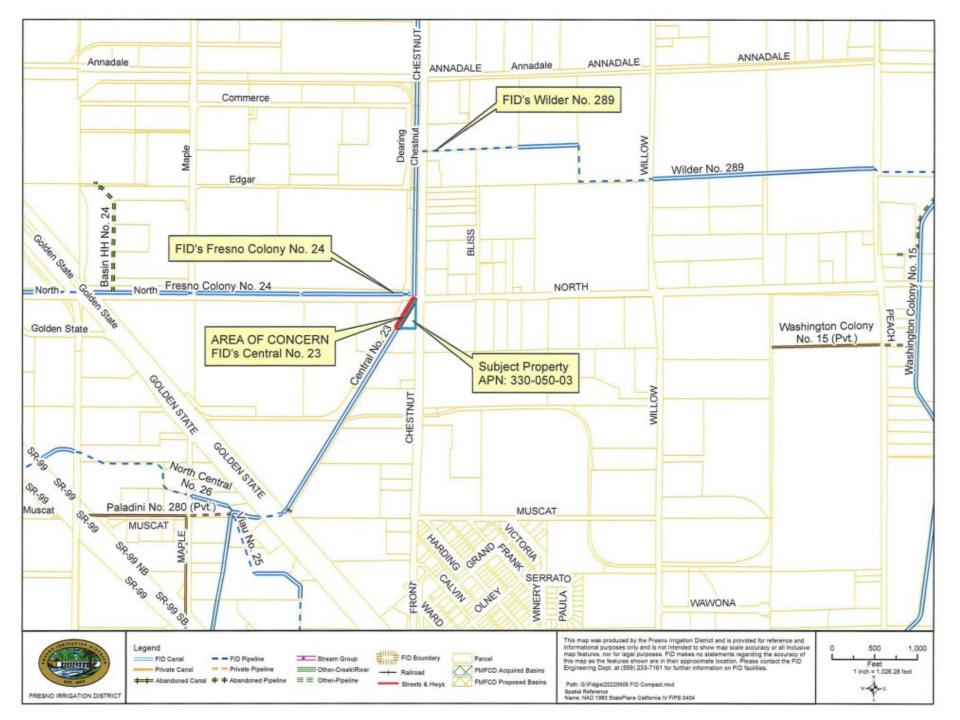

#### **LOCATION MAP** GROVE BYRD A KAVILAND FINE GROVE GROVE GROVE GROVE BYRD KAVILAND BYRD CEDAR **BYRD** HOLLOWAY ROWELL GARRETT GARRETT EAST HOXIE HOXIE CITY OF FOURTH **FRESNO** VINE DATE ANNADALE CITY OF **FRESNO EDGAR AMENDOLA** NORTHPOINTE SUBJECT FORTUNE **PROPERTY** MUSCAT MUSCAT MUSCAT WAWONA Carden Stall Boah WILLOW **VICINITY MAP** BAGLEY CENTRAL CENTRAL Legend Subject Property City of Fresno City Sphere of Influence