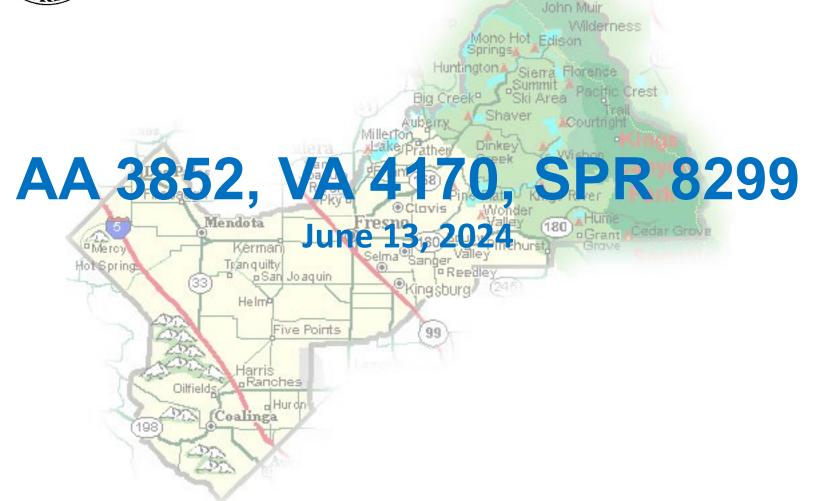

#### **VARIANCE APPLICATION NO. 3781:**

Allow the creation of a 2.17-acre parcel without the required public road frontage (75 feet minimum required) from an existing 59.19-acre parcel in the M-3 (Heavy Industrial, 9,000 square-foot minimum parcel size) District.