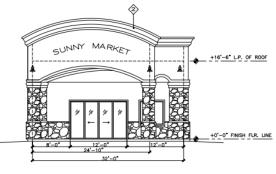

### **EXISTING LAND USE MAP**

NORTH ELEVATIONS

SCALE: 1/8=1'-0"

WEST ELEVATIONS
SCALE: 1/8=1'-0"

SOUTH ELEVATIONS

SCALE: 1/8=1'-0"

EAST ELEVATIONS

SCALE: 1/8=1'-0"