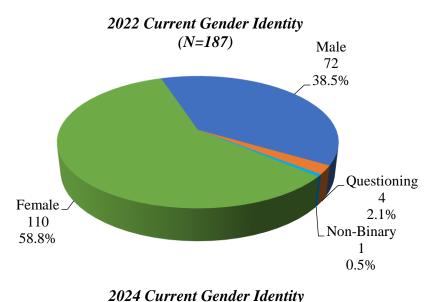

## Family/Caregiver Cultural Humility Survey

Comparison Between 2021, 2022, 2023 and 2024 Survey Results