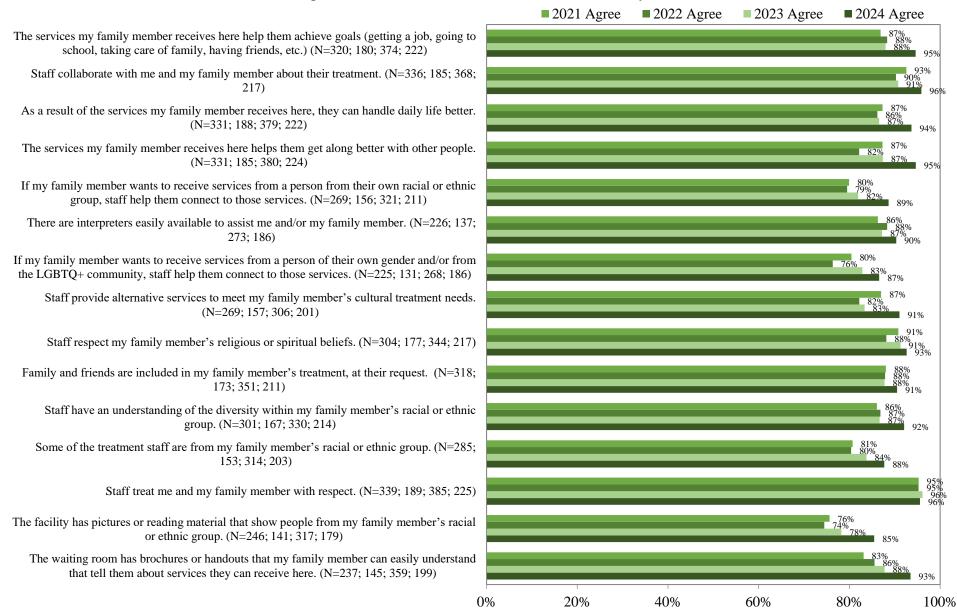

## Family/Caregiver Cultural Humility Survey

Comparison Between 2021, 2022, 2023 and 2024 Survey Results