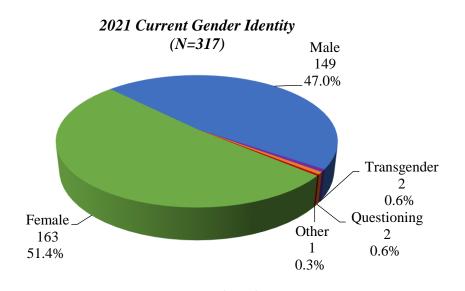

## Family/Caregiver Cultural Humility Survey

Comparison Between 2021, 2022, 2023 and 2024 Survey Results