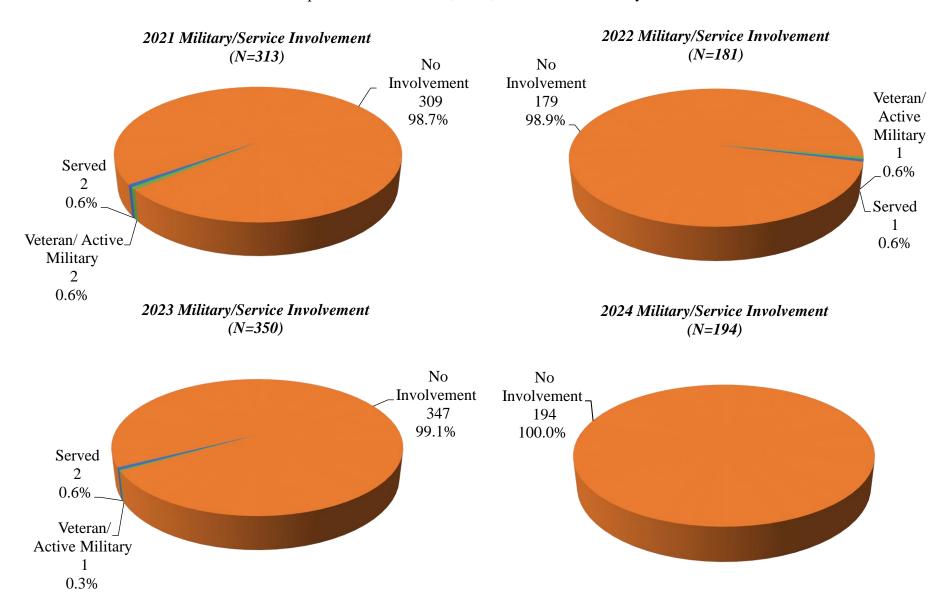

## Family/Caregiver Cultural Humility Survey

2021 Does your family member have a disability? (N=291)

2022 Does your family member have a disability?

2023 Does your family member have a disability? (N=341)

2024 Does your family member have a disability? (N=195)