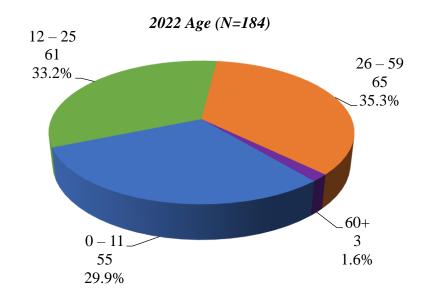

### Family/Caregiver Cultural Humility Survey



### Family/Caregiver Cultural Humility Survey









## Family/Caregiver Cultural Humility Survey

Comparison Between 2021, 2022, 2023 and 2024 Survey Results

### 2021 Race/Ethnicity (N=330)

#### Hispanic/Latino White 159 77 48.2% \_ 23.3% Other 7 2.1% American Indian or Alaskan Native Black\_ \ Asian 4 30 53 1.2% 9.1% 16.1%

#### 2022 *Race/Ethnicity* (*N*=180)



### 2023 *Race/Ethnicity* (*N*=380)



#### 2024 Race/Ethnicity (N=221)



## Family/Caregiver Cultural Humility Survey

Comparison Between 2021, 2022, 2023 and 2024 Survey Results





### 2023 Primary Language Spoken at home (N=385)



## 2022 Primary Language Spoken at



# 2024 Primary Language Spoken at



## Family/Caregiver Cultural Humility Survey

Comparison Between 2021, 2022, 2023 and 2024 Survey Results

### 2021 Sexual Orientation (N=262)

Heterosexual/

Strai