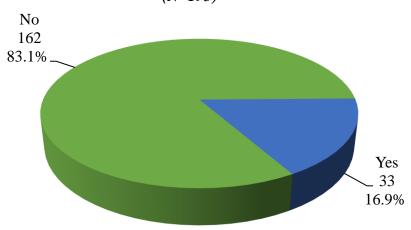

ual/

Straight

239

91.2%

Gay/ Lesbian 5 1.9% Bisexual 8

3.1% Questioning Other 2.7% 1.1%

2023 Sexual Orientation (N=316)

2022 Sexual Orientation (N=142)



2024 Sexual Orientation (N=180)





## Family/Caregiver Cultural Humility Survey

Comparison Between 2021, 2022, 2023 and 2024 Survey Results





2023 Gender Assigned at Birth









## Family/Caregiver Cultural Humility Survey

Comparison Between 2021, 2022, 2023 and 2024 Survey Results









(N=215)

52.8%

## Family/Caregiver Cultural Humility Survey



## Family/Caregiver Cultural Humility Survey

2021 Does your family member have a disability? (N=291)



2022 Does your family member have a disability?



2023 Does your family member have a disability? (N=341)



2024 Does your family member have a disability? (N=195)