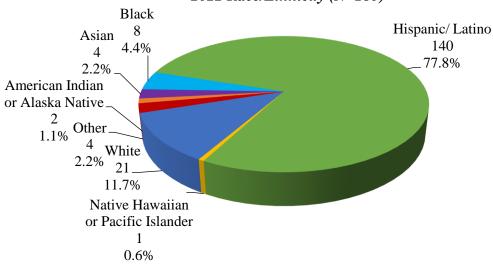

### Family/Caregiver Cultural Humility Survey



### Family/Caregiver Cultural Humility Survey









## Family/Caregiver Cultural Humility Survey

Comparison Between 2021, 2022, 2023 and 2024 Survey Results

### 2021 Race/Ethnicity (N=330)

#### Hispanic/Latino White 159 77 48.2% \_ 23.3% Other 7 2.1% American Indian or Alaskan Native Black\_ \ Asian 4 30 53 1.2% 9.1% 16.1%

#### 2022 *Race/Ethnicity* (*N*=180)



### 2023 *Race/Ethnicity* (*N*=380)



#### 2024 Race/Ethnicity (N=221)



## Family/Caregiver Cultural Humility Survey

Comparison Between 2021, 2022, 2023 and 2024 Survey Results





### 2023 Primary Language Spoken at home (N=385)



## 2022 Primary Language Spoken at



# 2024 Primary Language Spoken at



## Family/Caregiver Cultural Humility Survey

Comparison Between 2021, 2022, 2023 and 2024 Survey Results

### 2021 Sexual Orientation (N=262)

Heterosexual/

Straight

239

91.2%

Gay/ Lesbian 5 1.9% Bisexual 8

3.1% Questioning Other 2.7% 1.1%

2023 Sexual Orientation (N=316)

2022 Sexual Orientation (N=142)



2024 Sexual Orientation (N=180)





## Family/Caregiver Cultural Humility Survey

Comparison Between 2021, 2022, 2023 and 2024 Survey Results





2023 Gender Assigned a