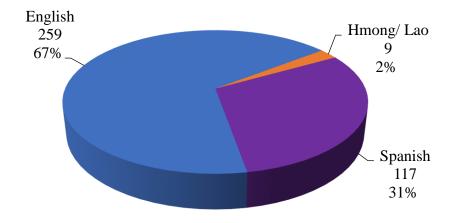

### Family/Caregiver Cultural Humility Survey



### Family/Caregiver Cultural Humility Survey









## Family/Caregiver Cultural Humility Survey

Comparison Between 2021, 2022, 2023 and 2024 Survey Results

### 2021 Race/Ethnicity (N=330)

#### Hispanic/Latino White 159 77 48.2% \_ 23.3% Other 7 2.1% American Indian or Alaskan Native Black\_ \ Asian 4 30 53 1.2% 9.1% 16.1%

#### 2022 *Race/Ethnicity* (*N*=180)



### 2023 *Race/Ethnicity* (*N*=380)



#### 2024 Race/Ethnicity (N=221)



## Family/Caregiver Cultural Humility Survey

Comparison Between 2021, 2022, 2023 and 2024 Survey Results





### 2023 Primary Language Spoken at home (N=385)



## 2022 Primary Language Spoken at



# 2024 Primary Language Spoken at



## Family/Caregiver Cultural Humility Survey

Comparison Between 2021, 2022, 2023 and 2024 Survey Results

### 2021 Sexual Orientation (N=262)

Heterosexual/

Straight

239

91.2%

Gay/ Lesbian 5 1.9% Bisexual 8

3.1% Questioning Other 2.7% 1.1%

2023 Sexual Orientation (N=316)

2022 Sexual Orientation (N=142)



2024 Sexual Orientation (N=180)





## Family/Caregiver Cultural Humility Survey

Comparison Between 2021, 2022, 2023 and 2024 Survey Results





2023 Gender Assigned at Birth









## Family/Caregiver Cultural Humility Survey

Comparison Between 2021, 2022, 2023 and 2024 Survey Results









(N=215)

52.8%

## Family/Caregiver Cultural Humility Survey



## Family/Caregiver Cultural Humility Surv