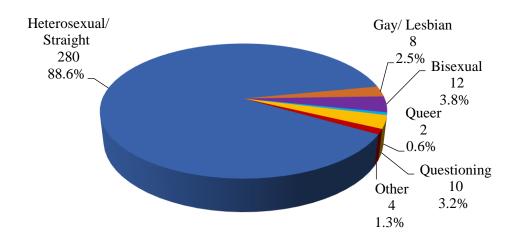

% \_ 23.3% Other 7 2.1% American Indian or Alaskan Native Black\_ \ Asian 4 30 53 1.2% 9.1% 16.1%

#### 2022 *Race/Ethnicity* (*N*=180)



### 2023 *Race/Ethnicity* (*N*=380)



#### 2024 Race/Ethnicity (N=221)



## Family/Caregiver Cultural Humility Survey

Comparison Between 2021, 2022, 2023 and 2024 Survey Results





### 2023 Primary Language Spoken at home (N=385)



## 2022 Primary Language Spoken at



# 2024 Primary Language Spoken at



## Family/Caregiver Cultural Humility Survey

Comparison Between 2021, 2022, 2023 and 2024 Survey Results

### 2021 Sexual Orientation (N=262)

Heterosexual/

Straight

239

91.2%

Gay/ Lesbian 5 1.9% Bisexual 8

3.1% Questioning Other 2.7% 1.1%

2023 Sexual Orientation (N=316)

2022 Sexual Orientation (N=142)



2024 Sexual Orientation (N=180)





## Family/Caregiver Cultural Humility Survey

Comparison Between 2021, 2022, 2023 and 2024 Survey Results





2023 Gender Assigned at Birth









## Family/Caregiver Cultural Humility Survey

Comparison Between 2021, 2022, 2023 and 2024 Survey Results









(N=215)

52.8%

## Family/Caregiver Cultural Humility Survey



## Family/Caregiver Cultural Humility Survey

2021 Does your family member have a disability? (N=291)



2022 Does your family member have a disability?



2023 Does your family member have a disability? (N=341)



2024 Does your family member have a disability? (N=195)