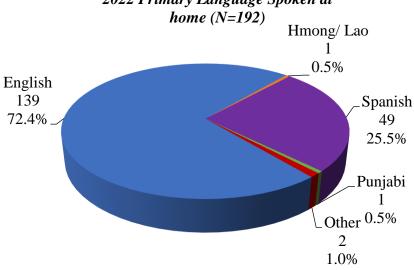

### Family/Caregiver Cultural Humility Survey



### Family/Caregiver Cultural Humility Survey









## Family/Caregiver Cultural Humility Survey

Comparison Between 2021, 2022, 2023 and 2024 Survey Results

### 2021 Race/Ethnicity (N=330)

#### Hispanic/Latino White 159 77 48.2% \_ 23.3% Other 7 2.1% American Indian or Alaskan Native Black\_ \ Asian 4 30 53 1.2% 9.1% 16.1%

#### 2022 *Race/Ethnicity* (*N*=180)



### 2023 *Race/Ethnicity* (*N*=380)



#### 2024 Race/Ethnicity (N=221)



## Family/Caregiver Cultural Humility Survey

Comparison Between 2021, 2022, 2023 and 2024 Survey Results





### 2023 Primary Language Spoken at home (N=385)



## 2022 Primary Language Spoken at



# 2024 Primary Language Spoken at



## Family/Caregiver Cultural Humility Survey

Comparison Between 2021, 2022, 2023 and 2024 Survey Results

### 2021 Sexual Orientation (N=262)

Heterosexual/

Straight

239

91.2%

Gay/ Lesbian 5 1.9% Bisexual 8

3.1% Questioning Other 2.7% 1.1%

2023 Sexual Orientation (N=316)

2022 Sexual Orientation (N=142)



2024 Sexual Orientation (N=180)





## Family/Caregiver Cultural Humility Survey

Comparison Between 2021, 2022, 2023 and 2024 Survey Results





2023 Gender Assigned at Birth









## Family/Caregiver Cultural Humility Survey

Comparison Between 2021, 2022, 2023 and 2024 Survey Results









(N=215)

52.8%

## Family/Caregiver Cultural Humility Survey



## Family/Caregiver Cultural Humility Survey

2021 Does your family member have