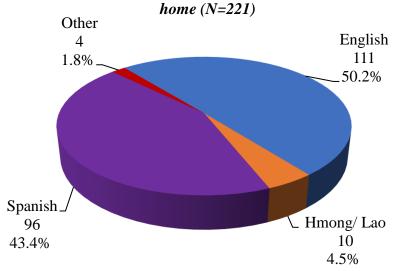

### Family/Caregiver Cultural Humility Survey



### Family/Caregiver Cultural Humility Survey









## Family/Caregiver Cultural Humility Survey

Comparison Between 2021, 2022, 2023 and 2024 Survey Results

### 2021 Race/Ethnicity (N=330)

#### Hispanic/Latino White 159 77 48.2% \_ 23.3% Other 7 2.1% American Indian or Alaskan Native Black\_ \ Asian 4 30 53 1.2% 9.1% 16.1%

#### 2022 *Race/Ethnicity* (*N*=180)



### 2023 *Race/Ethnicity* (*N*=380)



#### 2024 Race/Ethnicity (N=221)



## Family/Caregiver Cultural Humility Survey

Comparison Between 2021, 2022, 2023 and 2024 Survey Results





### 2023 Primary Language Spoken at home (N=385)



## 2022 Primary Language Spoken at



# 2024 Primary Language Spoken at



## Family/Caregiver Cultural Humility Survey

Comparison Between 2021, 2022, 2023 and 2024 Survey Results

### 2021 Sexual Orientation (N=262)

Heterosexual/

Straight

239

91.2%

Gay/ Lesbian 5 1.9% Bisexual 8

3.1% Questioning Other 2.7% 1.1%

2023 Sexual Orientation (N=316)

2022 Sexual Orientation (N=142)



2024 Sexual Orientation (N=180)





## Family/Caregiver Cultural Humility Survey

Comparison Between 2021, 2022, 2023 and 2024 Survey Results





2023 Gender Assigned at Birth









## Family/Caregiver Cultural Humility Survey

Comparison Between 2021, 2022, 2023 and 2024 Survey Results









(N=215)

52.8%

## Family/Caregiver Cultural Humility Survey



## Family/Caregiver Cultural Humility Survey

2021 Does your family member have a disability? (N=291)



2022 Does yo