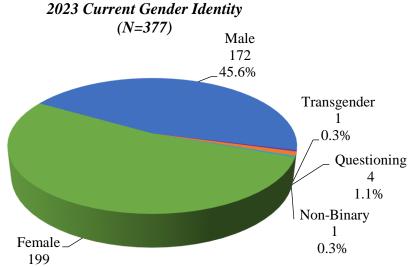

## Family/Caregiver Cultural Humility Survey

Comparison Between 2021, 2022, 2023 and 2024 Survey Results