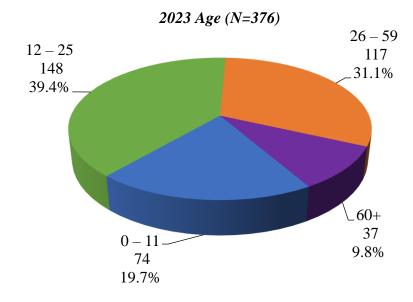

### Family/Caregiver Cultural Humility Survey



### Family/Caregiver Cultural Humility Survey









## Family/Caregiver Cultural Humility Survey

Comparison Between 2021, 2022, 2023 and 2024 Survey Results

### 2021 Race/Ethnicity (N=330)

#### Hispanic/Latino White 159 77 48.2% \_ 23.3% Other 7 2.1% American Indian or Alaskan Native Black\_ \ Asian 4 30 53 1.2% 9.1% 16.1%

#### 2022 *Race/Ethnicity* (*N*=180)



### 2023 *Race/Ethnicity* (*N*=380)



#### 2024 Race/Ethnicity (N=221)



## Family/Caregiver Cultural Humility Survey

Comparison Between 2021, 2022, 2023 and 2024 Survey Results





### 2023 Primary Language Spoken at home (N=385)



## 2022 Primary Language Spoken at



# 2024 Primary Language Spoken at



## Family/Caregiver Cultural Humility Survey

Comparison Between 2021, 2022, 2023 and 2024 Survey Results

### 2021 Sexual Orientation (N=262)

Heterosexual/

Straigh