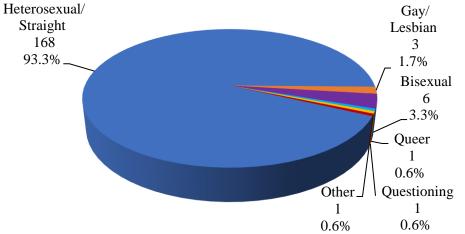

### 2021 Sexual Orientation (N=262)

Heterosexual/

Straight

239

91.2%

Gay/ Lesbian 5 1.9% Bisexual 8

3.1% Questioning Other 2.7% 1.1%

2023 Sexual Orientation (N=316)