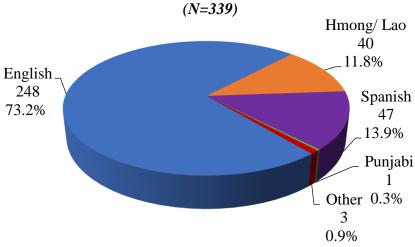

### Family/Caregiver Cultural Humility Survey



### Family/Caregiver Cultural Humility Survey









## Family/Caregiver Cultural Humility Survey

Comparison Between 2021, 2022, 2023 and 2024 Survey Results

### 2021 Race/Ethnicity (N=330)

#### Hispanic/Latino White 159 77 48.2% \_ 23.3% Other 7 2.1% American Indian or Alaskan Native Black\_ \ Asian 4 30 53 1.2% 9.1% 16.1%

#### 2022 *Race/Ethnicity* (*N*=180)



### 2023 *Race/Ethnicity* (*N*=380)



#### 2024 Race/Ethnicity (N=221)



## Family/Caregiver Cultural Humility Survey

Comparison Between 2021, 2022, 2023 and 2024 Survey Results





### 2023 Primary Language Spoken at home (N=385)



## 2022 Primary Language Spoken at



# 2024 Primary Language Spoken at



## Family/Caregiver Cultural Humility Survey

Comparison Between 2021, 2022, 2023 and 2024 Survey Results

### 2021 Sexual Orientation (N=262)

Heterosexual/

Straight

239

91.2%

Gay/ Lesbian 5 1.9% Bisexual 8

3.1% Questioning Other 2.7% 1.1%

2023 Sexual Orientation (N=316)

2022 Sexual Orientation (N=142)



2024 Sexual Orientation (N=180)





## Family/Caregiver Cultural Humility Survey

Comparison Between 2021, 2022, 2023 and 2024 Survey Results





2023 Gender Assigned at Birth









## Family/Caregiver Cultural Humility Survey

Comparison Between 2021, 2022, 2023 and 2024 Survey Results









(N=215)

52.8%

## Family/Caregiver Cultural Humility