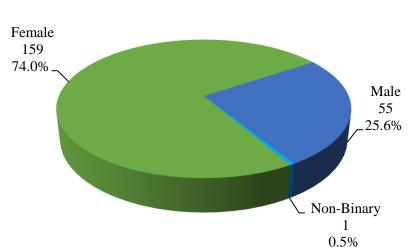

## Family/Caregiver Cultural Humility Survey

Comparison Between 2021, 2022, 2023 and 2024 Survey Results

(N=215)

52.8%