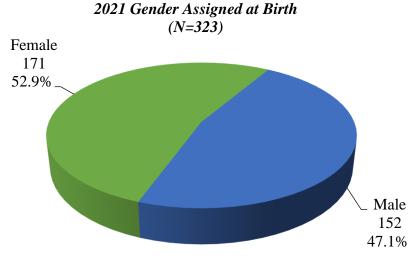

## Family/Caregiver Cultural Humility Survey

Comparison Between 2021, 2022, 2023 and 2024 Survey Results

(N=215)

52.8%