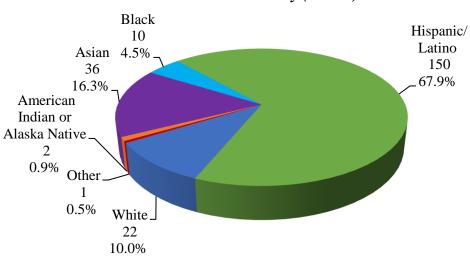

### Family/Caregiver Cultural Humility Survey



### Family/Caregiver Cultural Humility Survey









## Family/Caregiver Cultural Humility Survey

Comparison Between 2021, 2022, 2023 and 2024 Survey Results

### 2021 Race/Ethnicity (N=330)

#### Hispanic/Latino White 159 77 48.2% \_ 23.3% Other 7 2.1% American Indian or Alaskan Native Black\_ \ Asian 4 30 53 1.2% 9.1% 16.1%

#### 2022 *Race/Ethnicity* (*N*=180)



### 2023 *Race/Ethnicity* (*N*=380)



#### 2024 Race/Ethnicity (N=221)



## Family/Caregiver Cultural Humility Survey

Comparison Between 2021, 2022, 2023 and 2024 Survey Results





### 2023 Primary Language Spoken at home (N=385)



## 2022 Primary Language Spoken at



# 2024 Primary Language Spoken at



## Family/Caregiver Cultural Humility Survey

Comparison Between 2021, 2022, 2023 and 2024 Survey Results

### 2021 Sexual Orientation (N=262)

Heterosexual/

Straight

239

91.2%

Gay/ Lesbian 5 1.9% Bisexual 8

3.1% Questioning Other 2.7% 1.1%

2023 Sexual Orientation (N=316)

2022 Sexual Orientation (N=142)



2024 Sexual Orientation (N=180)





## Family/Caregiver Cultural Humility Survey

Comparison Between 2021, 2022, 2023 and 2024 Survey Results





2023 Gender Assigned at Birth









## Family/Caregiver Cultural Humility Survey

Comparison B