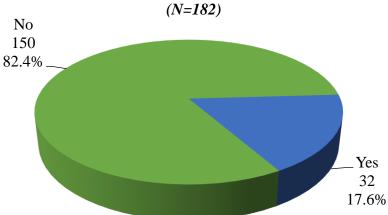

ty Survey

Comparison Between 2021, 2022, 2023 and 2024 Survey Results

### 2021 Sexual Orientation (N=262)

Heterosexual/

Straight

239

91.2%

Gay/ Lesbian 5 1.9% Bisexual 8

3.1% Questioning Other 2.7% 1.1%

2023 Sexual Orientation (N=316)

2022 Sexual Orientation (N=142)



2024 Sexual Orientation (N=180)





## Family/Caregiver Cultural Humility Survey

Comparison Between 2021, 2022, 2023 and 2024 Survey Results





2023 Gender Assigned at Birth









## Family/Caregiver Cultural Humility Survey

Comparison Between 2021, 2022, 2023 and 2024 Survey Results









(N=215)

52.8%

## Family/Caregiver Cultural Humility Survey



## Family/Caregiver Cultural Humility Survey

2021 Does your family member have a disability? (N=291)



2022 Does your family member have a disability?



2023 Does your family member have a disability? (N=341)



2024 Does your family member have a disability? (N=195)