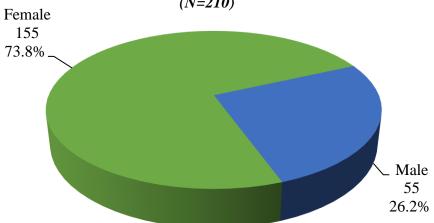

## Family/Caregiver Cultural Humility Survey

Comparison Between 2021, 2022, 2023 and 2024 Survey Results

(N=215)

52.8%