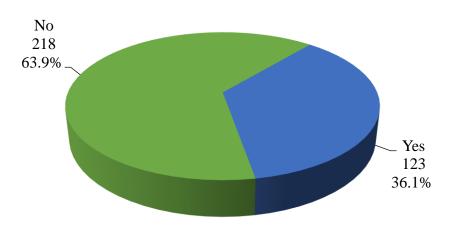

## Family/Caregiver Cultural Humility Survey

2021 Does your family member have a disability? (N=291)

2022 Does your family member have a disability?

2023 Does your family member have a disability? (N=341)