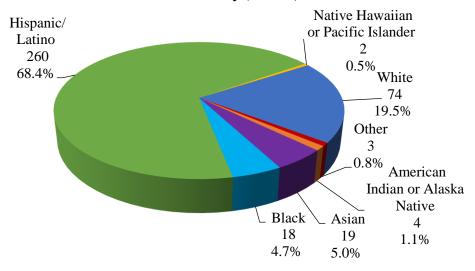

### Family/Caregiver Cultural Humility Survey



### Family/Caregiver Cultural Humility Survey









## Family/Caregiver Cultural Humility Survey

Comparison Between 2021, 2022, 2023 and 2024 Survey Results

### 2021 Race/Ethnicity (N=330)

#### Hispanic/Latino White 159 77 48.2% \_ 23.3% Other 7 2.1% American Indian or Alaskan Native Black\_ \ Asian 4 30 53 1.2% 9.1% 16.1%

#### 2022 *Race/Ethnicity* (*N*=180)



### 2023 *Race/Ethnicity* (*N*=380)



#### 2024 Race/Ethnicity (N=221)



## Family/Caregiver Cultural Humility Survey

Comparison Between 2021, 2022, 2023 and 2024 Survey Results





### 2023 Primary Language Spoken at home (N=385)



## 2022 Primary Language Spoken at



# 2024 Primary Language Spoken at



## Family/Caregiver Cultural Humility Survey

Comparison Between 2021, 2022, 2023 and 2024 Survey Results

### 2021 Sexual Orientation (N=262)

Heterosexual/

Straight

239

91.2%

Gay/ Lesbian 5 1.9% Bisexual 8

3.1% Questioning Other 2.7% 1.1%

2023 Sexual Orientation (N=316)

2022 Sexual Orientation (N=142)



2024 Sexual Orientation (N=180)





## Family/Caregiver Cultural Humility Survey

Comparison Between 2021, 2022, 2023 and 2024 Survey Results





2023 Gender Assigned at Birth









## Family/Caregiver Cu