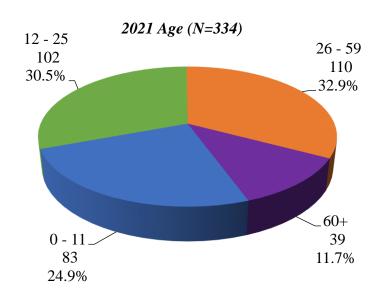

### Family/Caregiver Cultural Humility Survey



### Family/Caregiver Cultural Humility Survey









## Family/Caregiver Cultural Humility Survey

Comparison Between 2021, 2022, 2023 and 2024 Survey Results

### 2021 Race/Ethnicity (N=330)

#### Hispanic/Latino White 159 77 48.2% \_ 23.3% Other 7 2.1% American Indian or Alaskan Native Black\_ \ Asian 4 30 53 1.2% 9.1% 16.1%

#### 2022 *Race/Ethnicity* (*N*=180)



### 2023 *Race/Ethnicity* (*N*=380)



#### 2024 Race/Ethnicity (N=221)



## Family/Caregiver Cultural Humility Survey

Comparison Between 2021, 2022, 2023 and 2024 Survey Results





### 2023 Primary Language Spoken at home (N=385)



## 2022 Primary Language Spoken at



# 2024 Primary Language Spoken at



## Family/Caregiver Cultural Humility Survey

Comparison Between 2021, 2022, 2023 and 2024 Survey Results

### 2021 Sexual Orientation (N=262)

Heterosexual/

Str