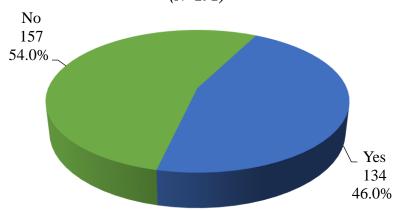

## Family/Caregiver Cultural Humility Survey

2021 Does your family member have a disability? (N=291)

2022 Does your family member have a disability?

2023 Does your family member have a disability? (N=341)