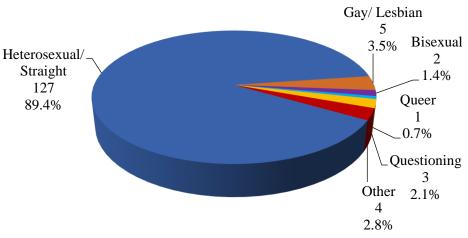

### 2021 Sexual Orientation (N=262)

Heterosexual/

Straight

239

91.2%

Gay/ Lesbian 5 1.9% Bisexual 8

3.1% Questioning Other 2.7% 1.1%

2023 Sexual Orientation (N=316)