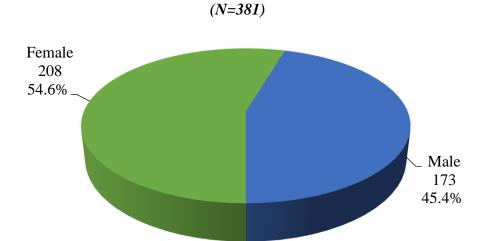

## Family/Caregiver Cultural Humility Survey

Comparison Between 2021, 2022, 2023 and 2024 Survey Results

(N=215)

52.8%